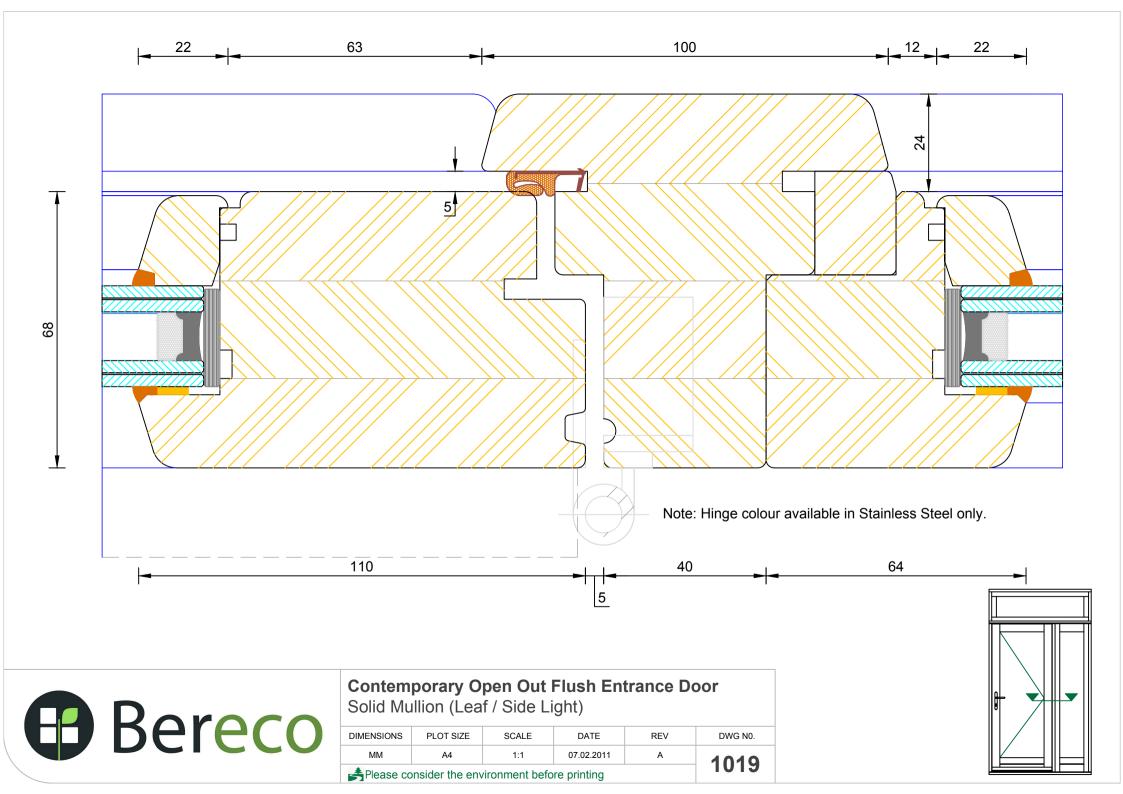

| SCALE | DATE       | REV | DWG N0. |  |  |  |
|-------------|--------------------------------------------------|-------|------------|-----|---------|--|--|--|
| MM          | A4                                               | 1:1   | 08.12.2010 | Α   | 4047    |  |  |  |
| A Please co | APlease consider the environment before printing |       |            |     |         |  |  |  |









#### Contemporary Open Out Flush Entrance Door Solid Mullion (Fixed Light / Fixed Light)

| DIMENSIONS  | PLOT SIZE | SCALE | DATE       | REV | DWG N0. |  |  |  |
|-------------|-----------|-------|------------|-----|---------|--|--|--|
| MM          | A4        | 1:1   | 07.02.2011 | А   | 1018    |  |  |  |
| A Please co | 1010      |       |            |     |         |  |  |  |













# Contemporary Open Out Flush Entrance Door Standard Thresh (Sidelight)

| DIMENSIONS | PLOT SIZE | SCALE | DATE       | REV | DWG N0. |  |  |  |
|------------|-----------|-------|------------|-----|---------|--|--|--|
| MM         | A3        | 1:1   | 08.12.2010 | Α   | 1006    |  |  |  |
| APlease co | 1006      |       |            |     |         |  |  |  |





CILL EXTENSION - available options: 25mm (117mm o/a) / 47mm (139mm o/a) / 62mm (154mm o/a) / 87mm (179mm o/a) / 114mm (206mm o/a) / 125mm (217mm o/a) / 140mm (232mm o/a)

NOTE: Cill Extensions should be supported from underneath; the maximum overhang over Brick / Blockwork for cill extension should not exceed 25mm in order to avoid damage when stepped on. Warrenties are invalidated when fitted with overhang in excess