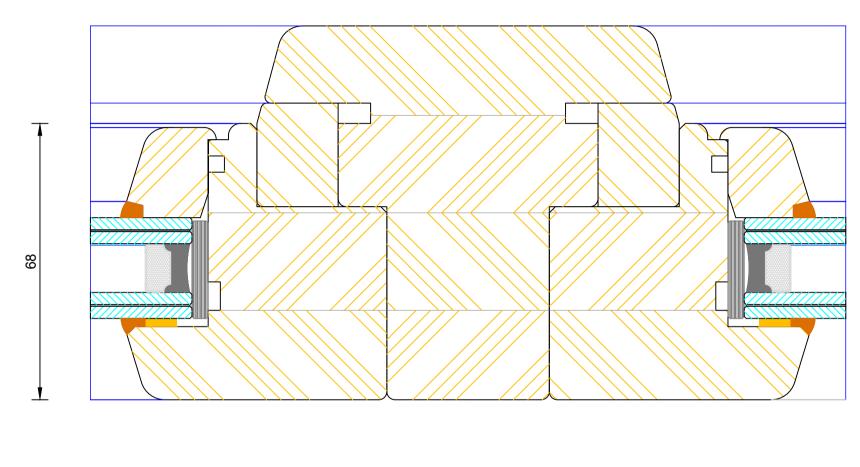

#### Contemporary Open Out Flush Entrance Door Solid Mullion (Fixed Light / Fixed Light)

| DIMENSIONS  | PLOT SIZE | SCALE | DATE       | REV | DWG N0. |  |  |  |
|-------------|-----------|-------|------------|-----|---------|--|--|--|
| MM          | A4        | 1:1   | 07.02.2011 | А   | 1018    |  |  |  |
| A Please co | 1010      |       |            |     |         |  |  |  |