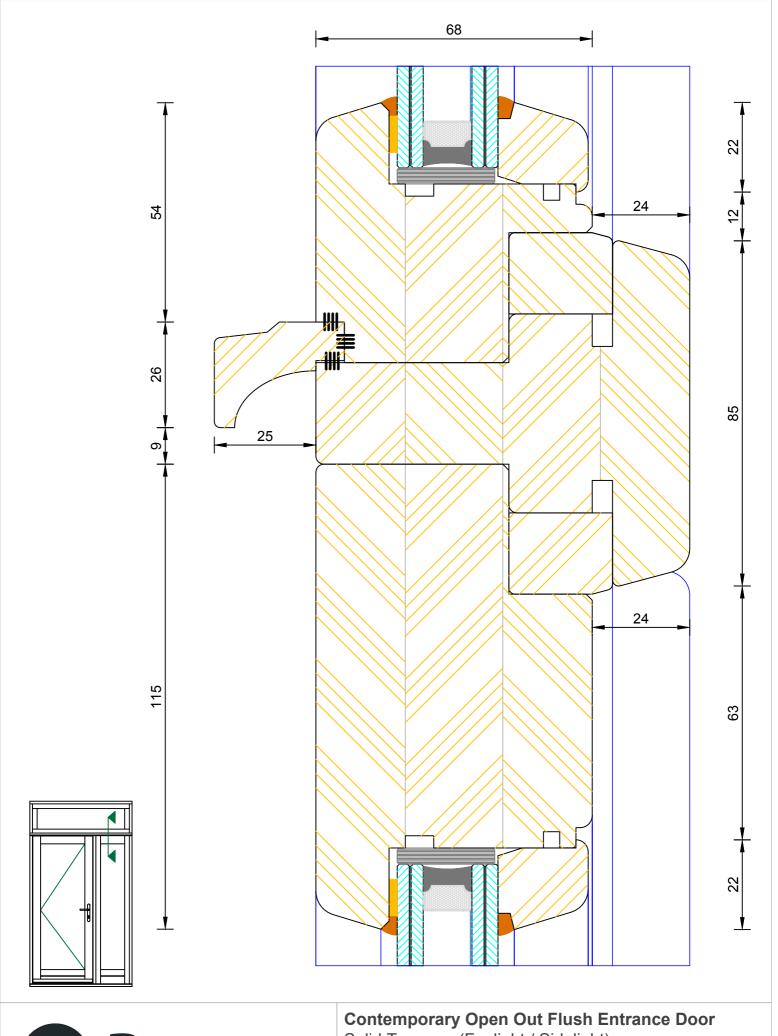

## **Contemporary Open Out Flush Entrance Door** Fanlight Jamb

| DIMENSIONS | PLOT SIZE | SCALE | DATE       | REV | DWG N0. |  |  |  |
|------------|-----------|-------|------------|-----|---------|--|--|--|
| MM         | A4        | 1:1   | 08.12.2010 | Α   | 4004    |  |  |  |
| APlease co | 1004      |       |            |     |         |  |  |  |

## Contemporary Open Out Flush Entrance Door Sidelight / Fanlight Jamb

| DIMENSIONS | PLOT SIZE | SCALE | DATE       | REV | DWG N0. |
|------------|-----------|-------|------------|-----|---------|
| MM         | A4        | 1:1   | 08.12.2010 | Α   | 1005    |
| APlease co | 1005      |       |            |     |         |