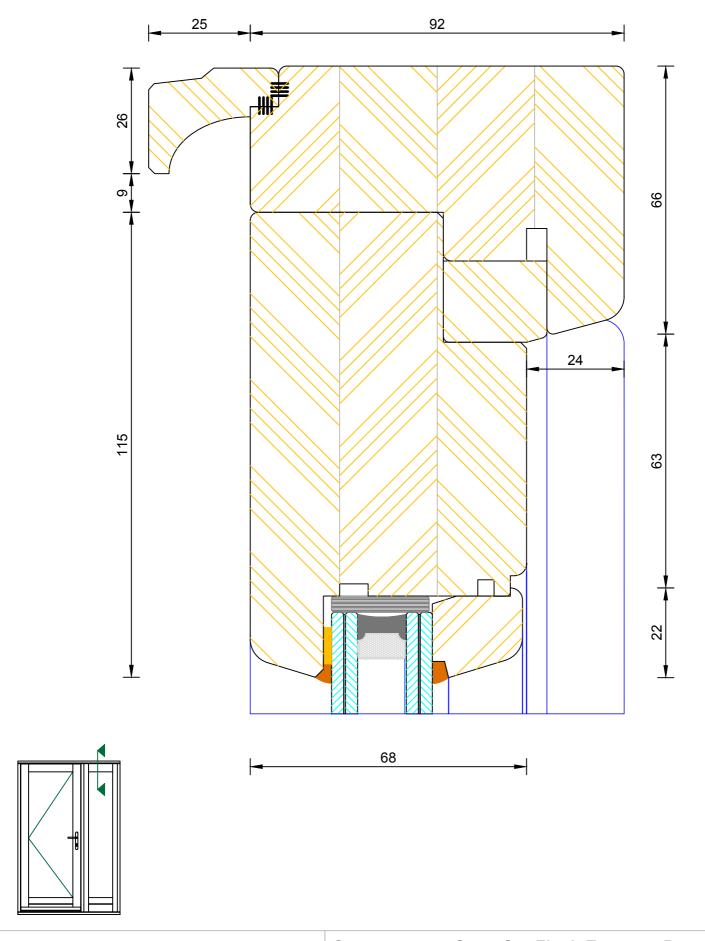

### **Contemporary Open Out Flush Entrance Door** Frame & Leaf Head

| DIMENSIONS | PLOT SIZE | SCALE | DATE       | REV | DWG N0. |  |  |  |
|------------|-----------|-------|------------|-----|---------|--|--|--|
| MM         | A4        | 1:1   | 08.12.2010 | Α   | 4000    |  |  |  |
| APlease co | 1009      |       |            |     |         |  |  |  |