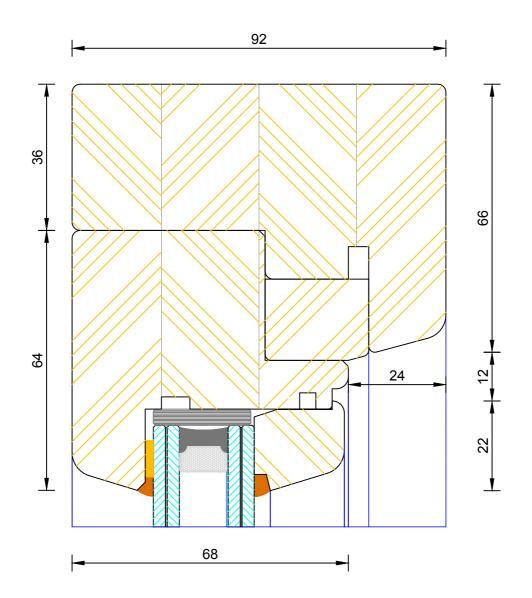

### **Contemporary Open Out Flush Entrance Door** Frame & Leaf Head

| DIMENSIONS | PLOT SIZE | SCALE | DATE       | REV | DWG N0. |  |  |  |
|------------|-----------|-------|------------|-----|---------|--|--|--|
| MM         | A4        | 1:1   | 08.12.2010 | Α   | 4000    |  |  |  |
| APlease co | 1009      |       |            |     |         |  |  |  |