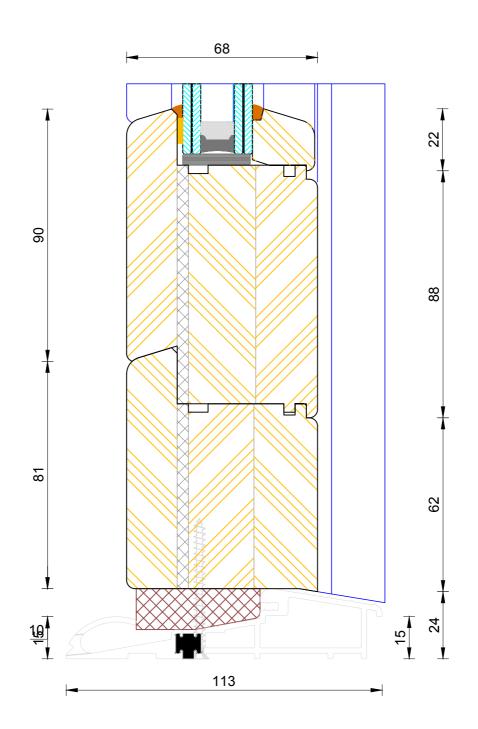

#### Contemporary Open Out Flush Entrance Door Frame & Leaf Jamb (Hinge Side)

| DIMENSIONS  | PLOT SIZE     | SCALE         | DATE        | REV | DWG N0. |
|-------------|---------------|---------------|-------------|-----|---------|
| MM          | A4            | 1:1           | 08.12.2010  | A   | 4040    |
| ♣ Dloope on | poider the en | ironmont hofo | ro printing |     | 1010    |