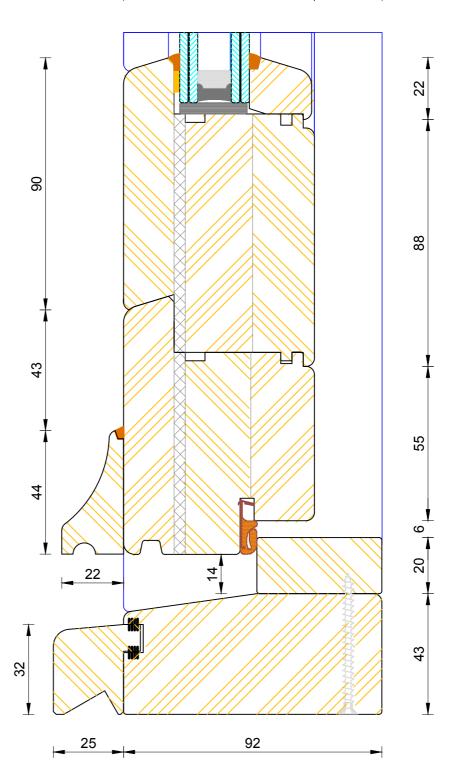

#### Contemporary Open Out Flush Entrance Door Frame & Leaf Jamb (Hinge Side)

| DIMENSIONS  | PLOT SIZE     | SCALE         | DATE        | REV | DWG N0. |
|-------------|---------------|---------------|-------------|-----|---------|
| MM          | A4            | 1:1           | 08.12.2010  | A   | 4040    |
| ♣ Dloope on | poider the en | ironmont hofo | ro printing |     | 1010    |