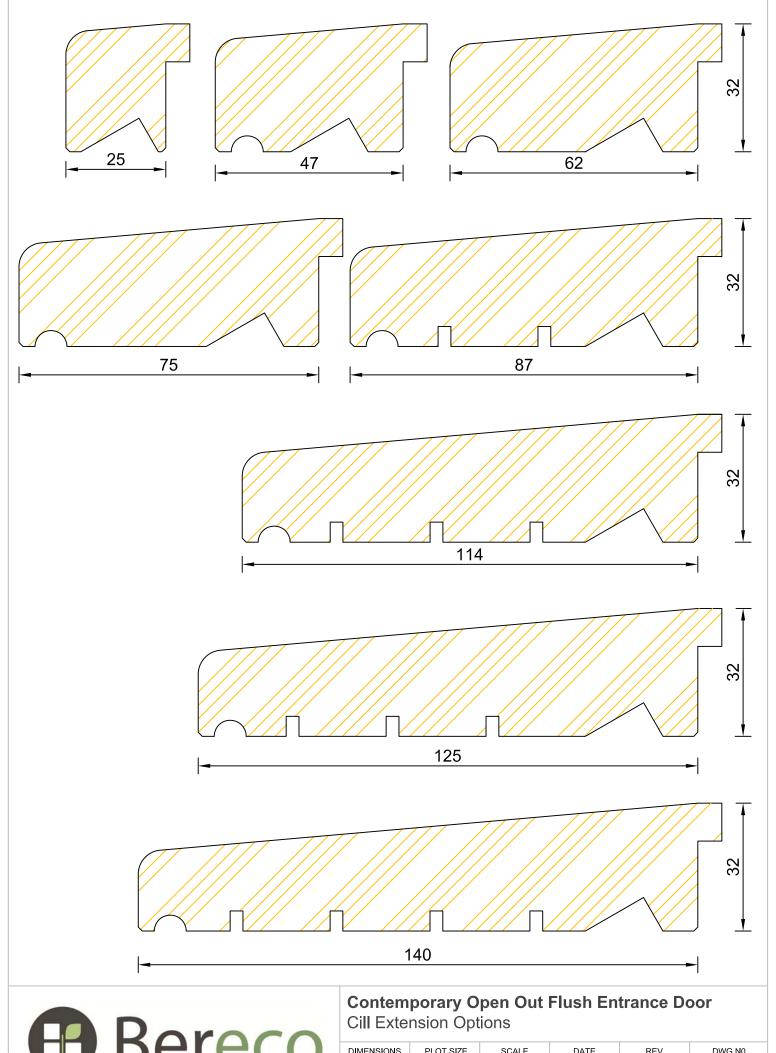

CILL EXTENSION - available options: 25mm (117mm o/a) / 47mm (139mm o/a) / 62mm (154mm o/a) / 87mm (179mm o/a) / 114mm (206mm o/a) / 125mm (217mm o/a) / 140mm (232mm o/a)

NOTE: Cill Extensions should be supported from underneath; the maximum overhang over Brick / Blockwork for cill extension should not exceed 25mm in order to avoid damage when stepped on. Warrenties are invalidated when fitted with overhang in excess to that.