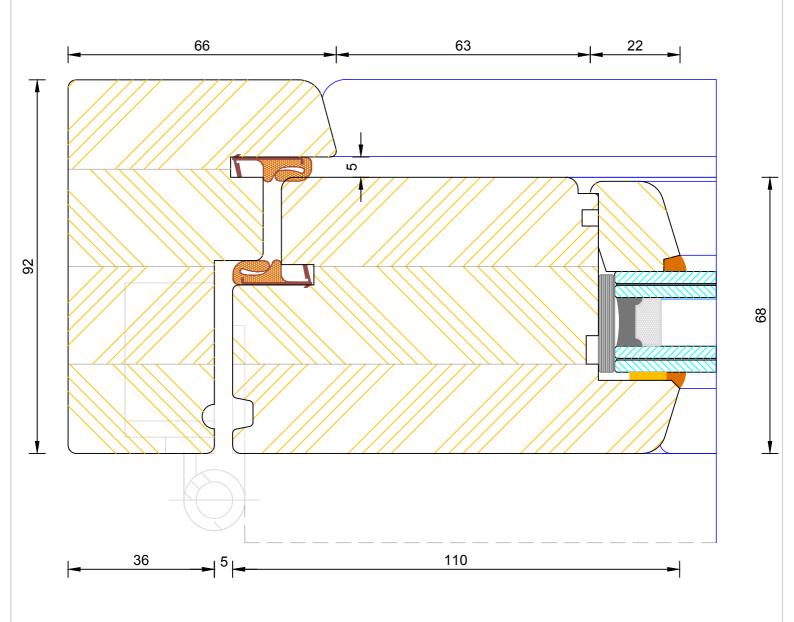

### **Contemporary Open Out Flush Entrance Door** Frame & Leaf Head

| DIMENSIONS | PLOT SIZE | SCALE | DATE       | REV | DWG N0. |  |  |  |
|------------|-----------|-------|------------|-----|---------|--|--|--|
| MM         | A4        | 1:1   | 08.12.2010 | Α   | 4000    |  |  |  |
| APlease co | 1009      |       |            |     |         |  |  |  |