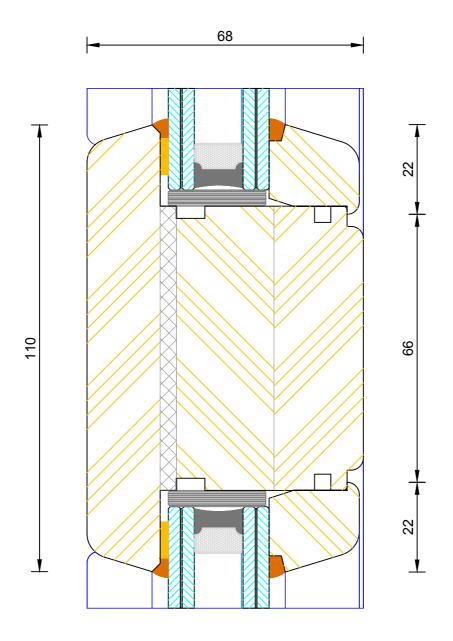

### **Contemporary Open Out Flush Entrance Door** Frame & Leaf Head

| DIMENSIONS | PLOT SIZE | SCALE | DATE       | REV | DWG N0. |  |  |  |
|------------|-----------|-------|------------|-----|---------|--|--|--|
| MM         | A4        | 1:1   | 08.12.2010 | Α   | 4000    |  |  |  |
| APlease co | 1009      |       |            |     |         |  |  |  |