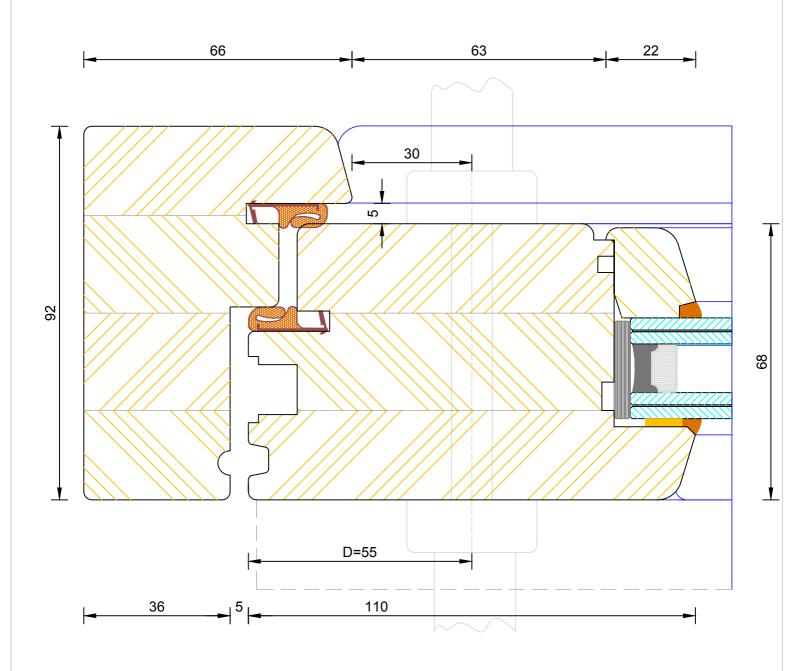

#### Contemporary Open Out Flush Entrance Door Frame & Leaf Jamb (Hinge Side)

| DIMENSIONS  | PLOT SIZE     | SCALE         | DATE        | REV | DWG N0. |
|-------------|---------------|---------------|-------------|-----|---------|
| MM          | A4            | 1:1           | 08.12.2010  | A   | 4040    |
| ♣ Dloope on | poider the en | ironmont hofo | ro printing |     | 1010    |