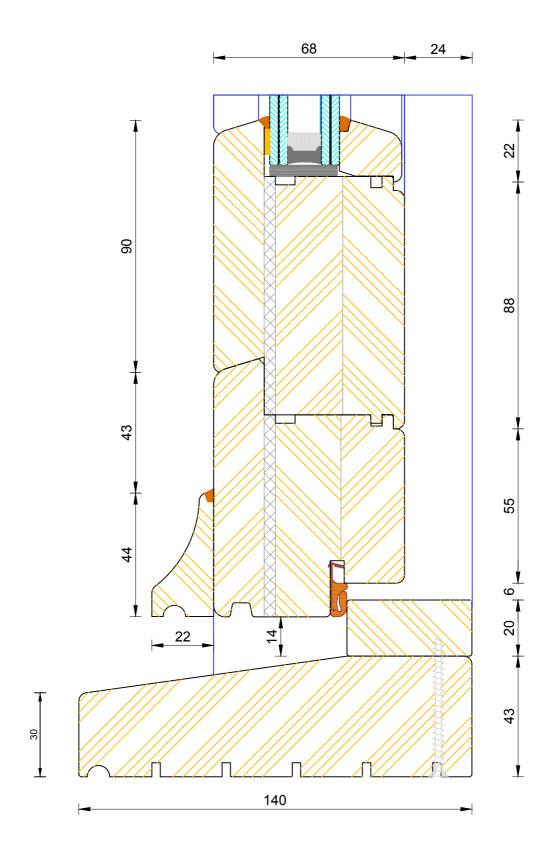

### **Contemporary Open Out Flush Entrance Door** Frame & Leaf Head

| DIMENSIONS | PLOT SIZE | SCALE | DATE       | REV | DWG N0. |  |  |  |
|------------|-----------|-------|------------|-----|---------|--|--|--|
| MM         | A4        | 1:1   | 08.12.2010 | Α   | 4000    |  |  |  |
| APlease co | 1009      |       |            |     |         |  |  |  |