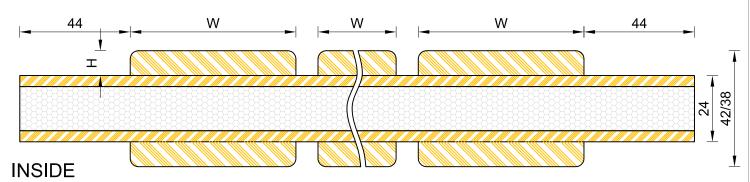

#### Contemporary Open Out Flush Entrance Door Standard Raised and Fielded Panel (RFA wo 24)

| DIMENSIONS | PLOT SIZE | SCALE | DATE       | REV | DWG N0. |
|------------|-----------|-------|------------|-----|---------|
| MM         | A3        | 1:1   | 21.05.2019 | А   | 1021.1  |
| APlease co | 1021.1    |       |            |     |         |

#### BP wo 24 without letter plate/ BP I wo 24 with letter plate

**OUTSIDE INSIDE** 44 13°

H = 9mm on painted finishes (42mm o/a)

H = 7mm on stained finishes (38mm o/a)

W = varies depending on door leaf width