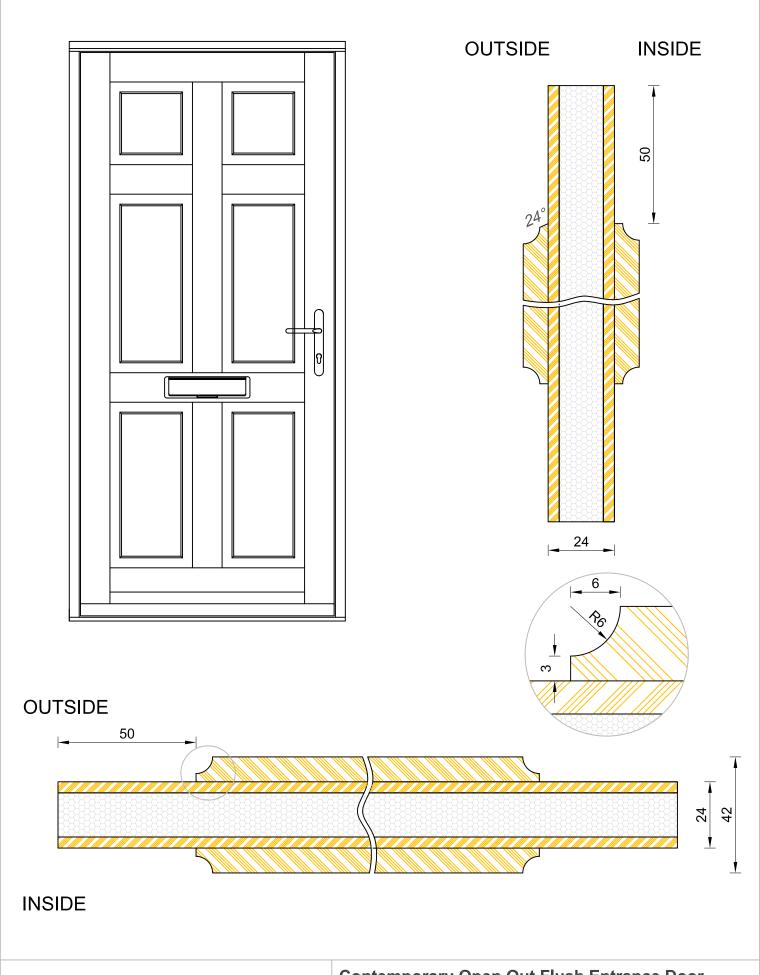

#### Contemporary Open Out Flush Entrance Door Standard Raised and Fielded Panel (RFA wo 24)

| DIMENSIONS | PLOT SIZE | SCALE | DATE       | REV | DWG N0. |
|------------|-----------|-------|------------|-----|---------|
| MM         | A3        | 1:1   | 21.05.2019 | А   | 1021.1  |
| APlease co | 1021.1    |       |            |     |         |

#### BP wo 24 without letter plate/ BP I wo 24 with letter plate

**OUTSIDE INSIDE** 44 13°

H = 9mm on painted finishes (42mm o/a)

H = 7mm on stained finishes (38mm o/a)

W = varies depending on door leaf width