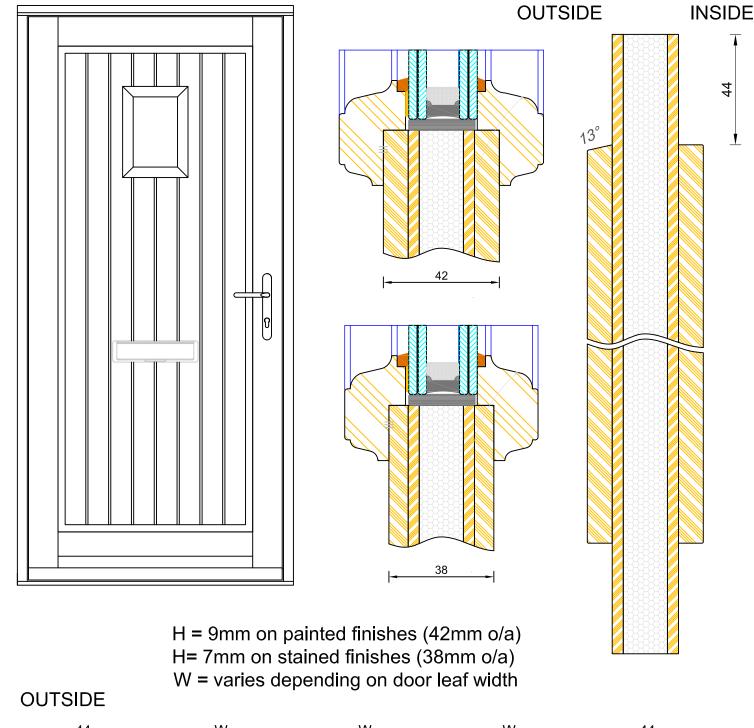

#### BP wo 24 without letter plate/ BP I wo 24 with letter plate

**OUTSIDE INSIDE** 44 13°

H = 9mm on painted finishes (42mm o/a)

H = 7mm on stained finishes (38mm o/a)

W = varies depending on door leaf width

#### **OUTSIDE**

#### **Contemporary Open Out Flush Entrance Door** Standard Boarded Panel

| <b>≜</b> D |           |       |            |     | 1021.2  |
|------------|-----------|-------|------------|-----|---------|
| ММ         | A3        | 1:1   | 21.05.2019 | Α   | 1024.2  |
| DIMENSIONS | PLOT SIZE | SCALE | DATE       | REV | DWG N0. |

#### BP g wo 24 without letter plate/ BP gl wo 24 with letter plate

#### Contemporary Open Out Flush Entrance Door Standard Boarded Panel with Glass

| A Disease consider the considerate before printing |           |       |            |     | IUZ I.3 |
|----------------------------------------------------|-----------|-------|------------|-----|---------|
| ММ                                                 | A3        | 1:1   | 21.05.2019 | Α   | 1024.2  |
| DIMENSIONS                                         | PLOT SIZE | SCALE | DATE       | REV | DWG N0. |