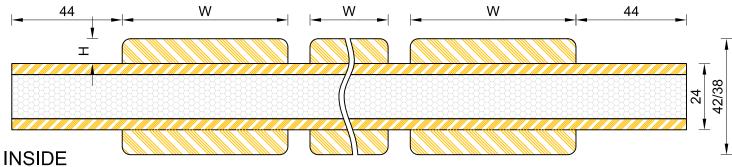

#### **Contemporary Open Out Flush Entrance Door** Standard Boarded Panel

| <b>≜</b> D |           |       |            |     | 1021.2  |
|------------|-----------|-------|------------|-----|---------|
| ММ         | A3        | 1:1   | 21.05.2019 | Α   | 1024.2  |
| DIMENSIONS | PLOT SIZE | SCALE | DATE       | REV | DWG N0. |

#### BP g wo 24 without letter plate/ BP gl wo 24 with letter plate

#### Contemporary Open Out Flush Entrance Door Standard Boarded Panel with Glass

| A Disease consider the considerate before printing |           |       |            |     | IUZ I.3 |
|----------------------------------------------------|-----------|-------|------------|-----|---------|
| ММ                                                 | A3        | 1:1   | 21.05.2019 | Α   | 1024.2  |
| DIMENSIONS                                         | PLOT SIZE | SCALE | DATE       | REV | DWG N0. |