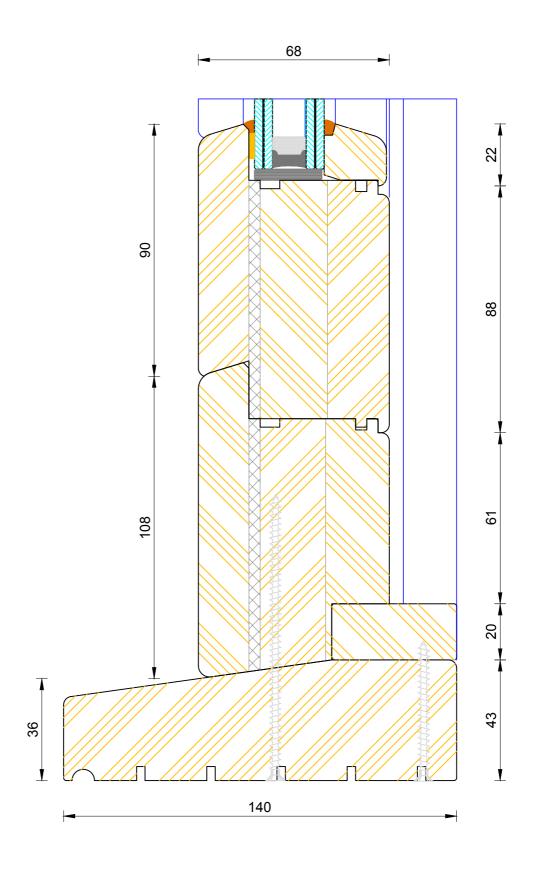

# Contemporary Open Out Flush Entrance Door Mid Rail (110mm)

| DIMENSIONS  | PLOT SIZE | SCALE | DATE       | REV | DWG N0. |  |  |  |
|-------------|-----------|-------|------------|-----|---------|--|--|--|
| MM          | A4        | 1:1   | 08.12.2010 | Α   | 1015    |  |  |  |
| A Please co | 1015      |       |            |     |         |  |  |  |