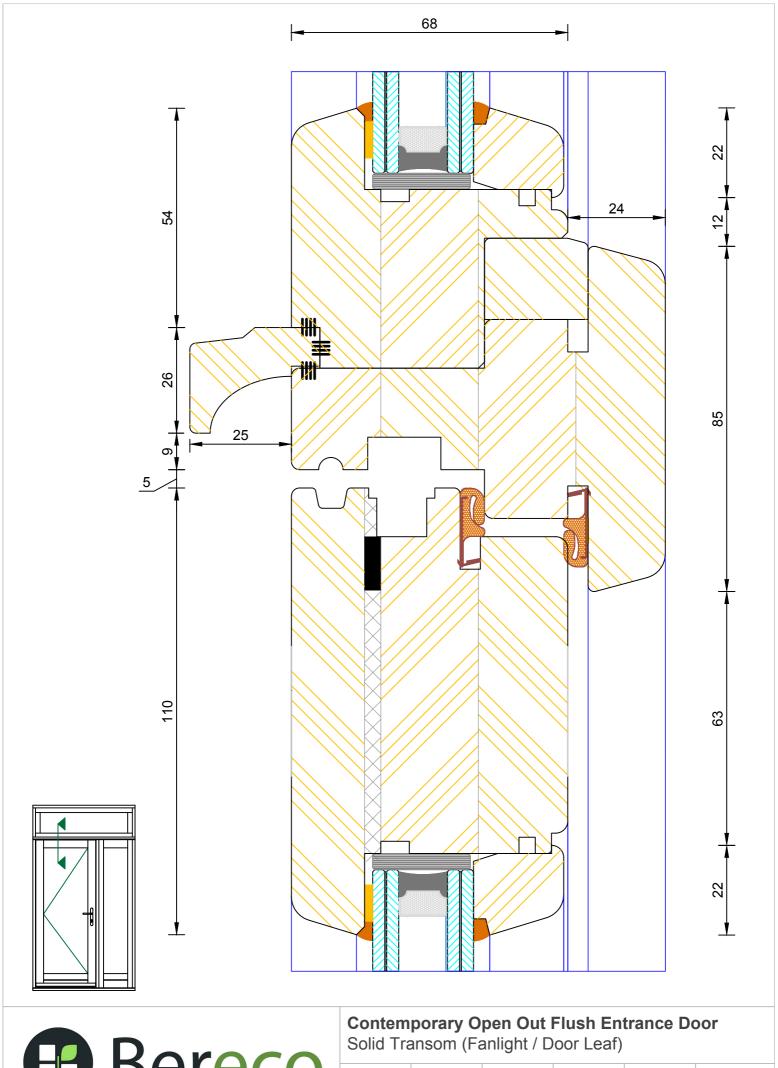

#### Solid Transom (Fanlight / Sidelight)

| DIMENSIONS  | PLOT SIZE | SCALE | DATE       | REV | DWG N0. |
|-------------|-----------|-------|------------|-----|---------|
| MM          | A4        | 1:1   | 08.12.2010 | Α   | 4046    |
| A Please co | 1016      |       |            |     |         |