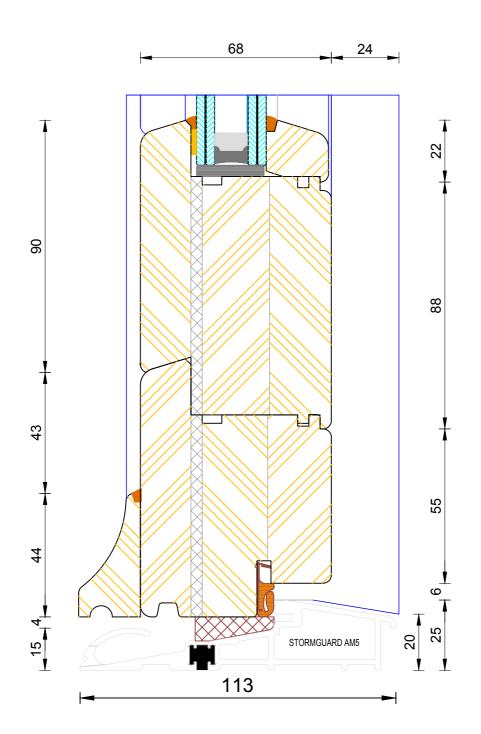

### **Contemporary Open Out Flush Entrance Door** Frame & Leaf Head

| DIMENSIONS | PLOT SIZE | SCALE | DATE       | REV | DWG N0. |  |  |  |
|------------|-----------|-------|------------|-----|---------|--|--|--|
| MM         | A4        | 1:1   | 08.12.2010 | Α   | 4000    |  |  |  |
| APlease co | 1009      |       |            |     |         |  |  |  |

Note: Hinge colour available in Stainless Steel only.