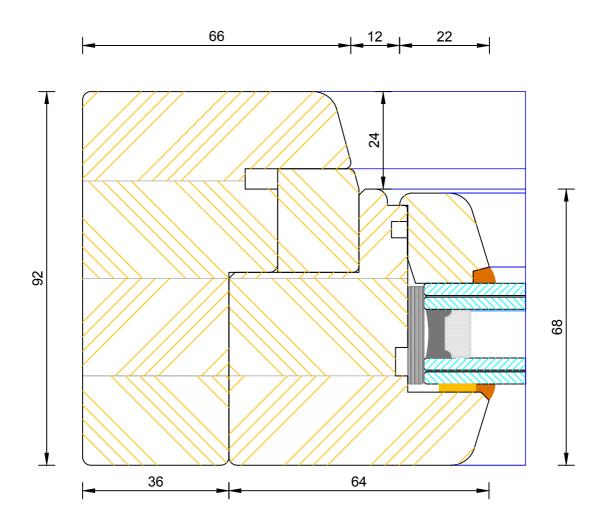

### **Contemporary Open Out Flush Entrance Door** Frame & Leaf Head

| DIMENSIONS | PLOT SIZE | SCALE | DATE       | REV | DWG N0. |  |  |  |
|------------|-----------|-------|------------|-----|---------|--|--|--|
| MM         | A4        | 1:1   | 08.12.2010 | Α   | 4000    |  |  |  |
| APlease co | 1009      |       |            |     |         |  |  |  |