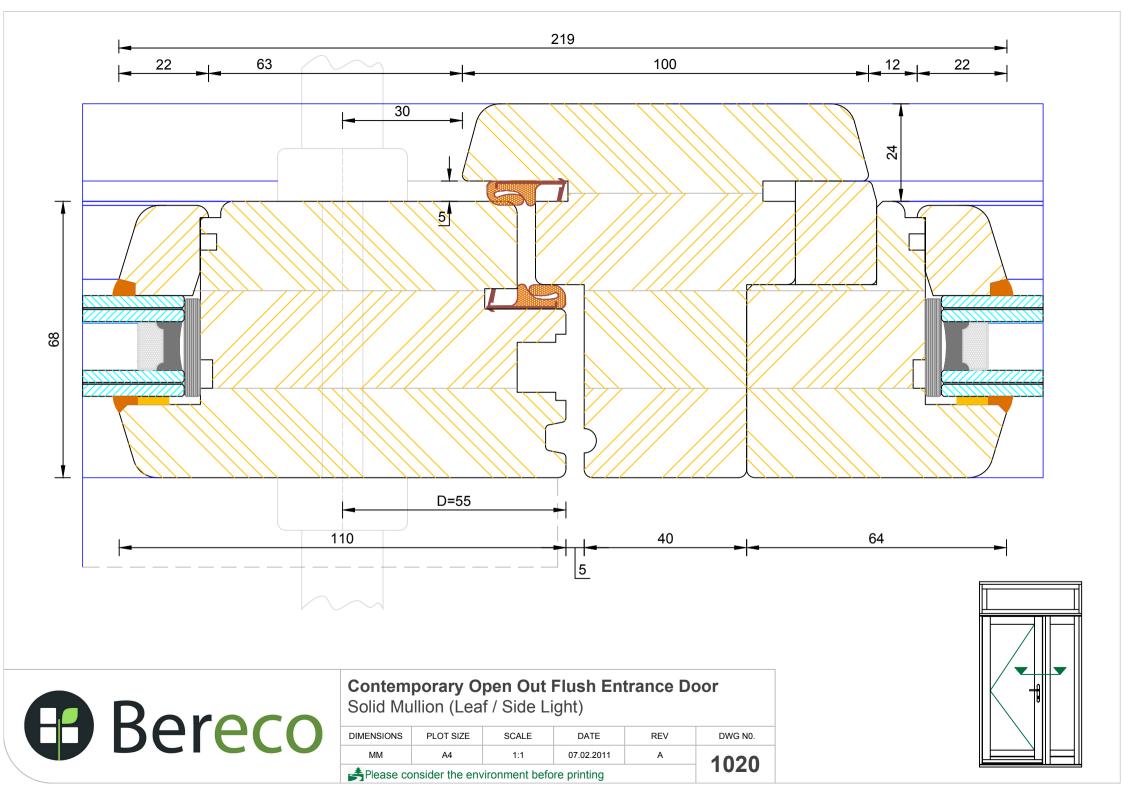

#### Contemporary Open Out Flush Entrance Door Solid Mullion (Fixed Light / Fixed Light)

| DIMENSIONS  | PLOT SIZE | SCALE | DATE       | REV | DWG N0. |  |  |  |
|-------------|-----------|-------|------------|-----|---------|--|--|--|
| MM          | A4        | 1:1   | 07.02.2011 | А   | 1018    |  |  |  |
| A Please co | 1010      |       |            |     |         |  |  |  |