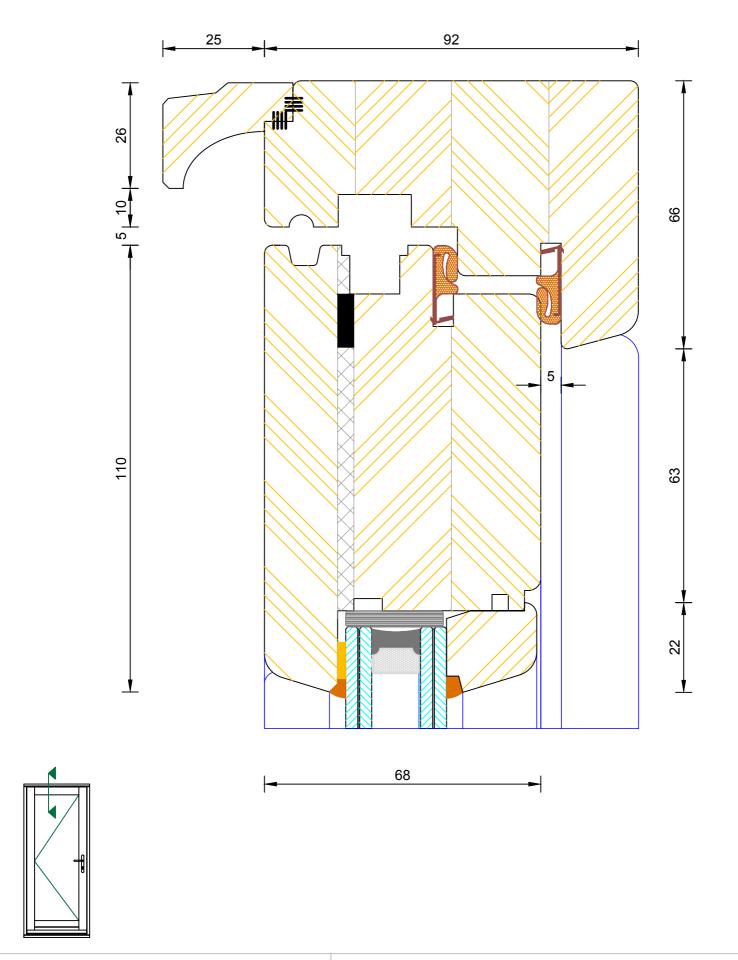

#### Contemporary Open Out Flush Entrance Door Frame & Leaf Jamb (Hinge Side)

| DIMENSIONS  | PLOT SIZE     | SCALE         | DATE        | REV | DWG N0. |
|-------------|---------------|---------------|-------------|-----|---------|
| MM          | A4            | 1:1           | 08.12.2010  | A   | 4040    |
| ♣ Dloope on | poider the en | ironmont hofo | ro printing |     | 1010    |