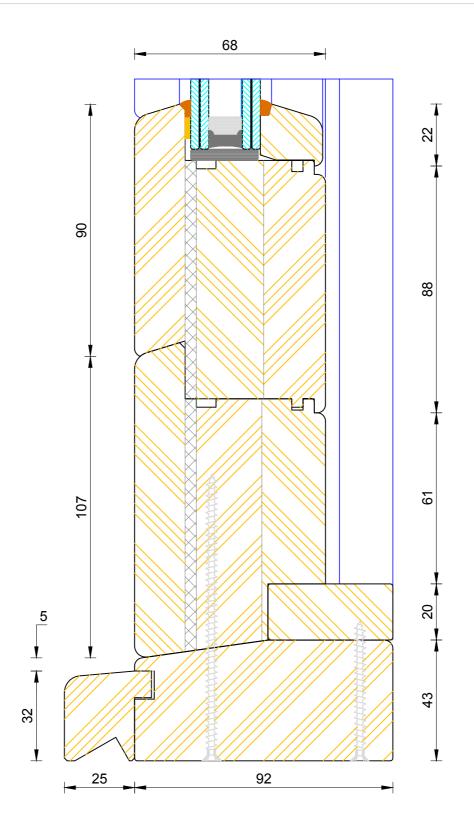

### **Contemporary Open Out Flush Entrance Door** Frame & Leaf Head

| DIMENSIONS | PLOT SIZE | SCALE | DATE       | REV | DWG N0. |  |  |  |
|------------|-----------|-------|------------|-----|---------|--|--|--|
| MM         | A4        | 1:1   | 08.12.2010 | Α   | 4000    |  |  |  |
| APlease co | 1009      |       |            |     |         |  |  |  |