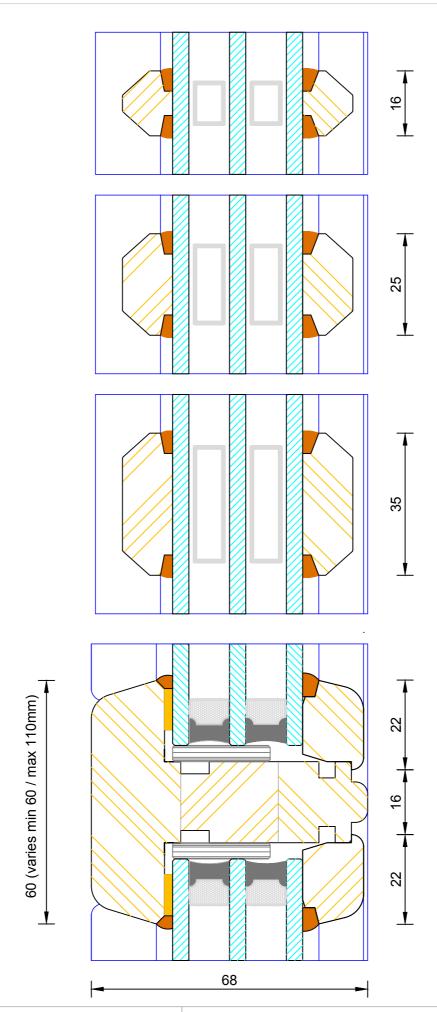

### **Contemporary Open Out Flush Entrance Door** Triple Glazed - Bar Options

| DIMENSIONS | PLOT SIZE                                       | SCALE | DATE       | REV | DWG N0. |
|------------|-------------------------------------------------|-------|------------|-----|---------|
| MM         | A4                                              | 1:1   | 08.12.2010 | А   | 1052    |
| APlease co | Please consider the environment before printing |       |            |     |         |

| DIMENSIONS | PLOT SIZE       | SCALE          | DATE        | REV | DWG N0. |
|------------|-----------------|----------------|-------------|-----|---------|
| MM         | A4              | 1:1            | 08.12.2010  | А   | 1052    |
| APlease co | onsider the env | vironment befo | re printing |     | 1053    |