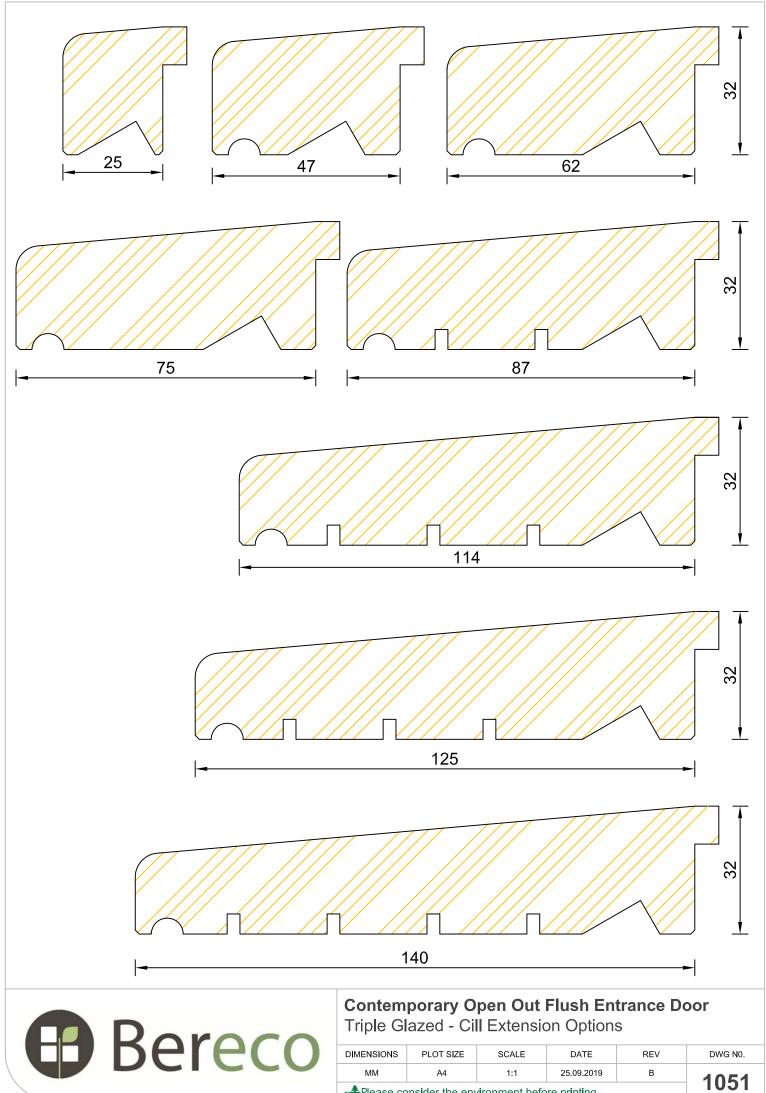

CILL EXTENSION - available options: 25mm (117mm o/a) / 47mm (139mm o/a) / 62mm (154mm o/a) / 87mm (179mm o/a) / 114mm (206mm o/a) / 125mm (217mm o/a) / 140mm (232mm o/a)

NOTE: Cill Extensions should be supported from underneath; the maximum overhang over Brick / Blockwork for cill extension should not exceed 25mm in order to avoid damage when stepped on. Warrenties are invalidated when fitted with overhang in excess to that.