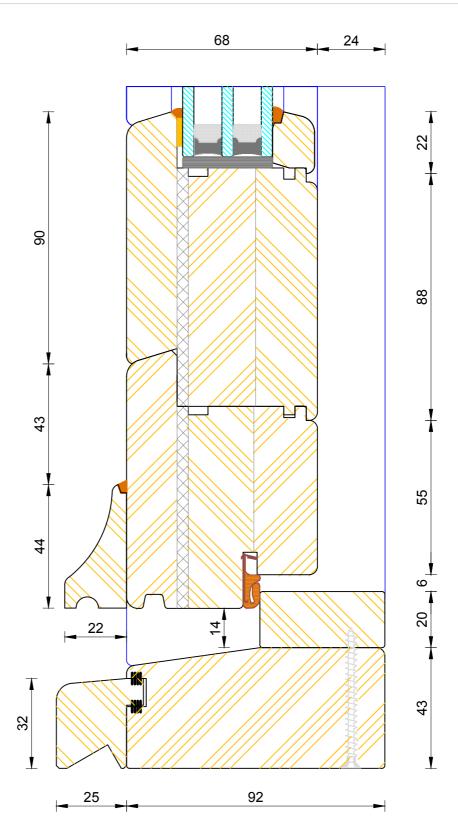

### **Contemporary Open Out Flush Entrance Door** Triple Glazed - Standard Thresh (Sidelight)

| DIMENSIONS                                      | PLOT SIZE | SCALE | DATE       | REV | DWG N0. |
|-------------------------------------------------|-----------|-------|------------|-----|---------|
| MM                                              | A3        | 1:1   | 08.12.2010 | A   | 1056    |
| Please consider the environment before printing |           |       |            |     | 1050    |

CILL EXTENSION - available options: 25mm (117mm o/a) / 47mm (139mm o/a) / 62mm (154mm o/a) / 87mm (179mm o/a) / 114mm (206mm o/a) / 125mm (217mm o/a) / 140mm (232mm o/a)

NOTE: Cill Extensions should be supported from underneath; the maximum overhang over Brick / Blockwork for cill extension should not exceed 25mm in order to avoid damage when stepped on. Warrenties are invalidated when fitted with overhang in excess to that.

If not otherwise stated, Hardwood Threshold will be painted the same colour as Frame.