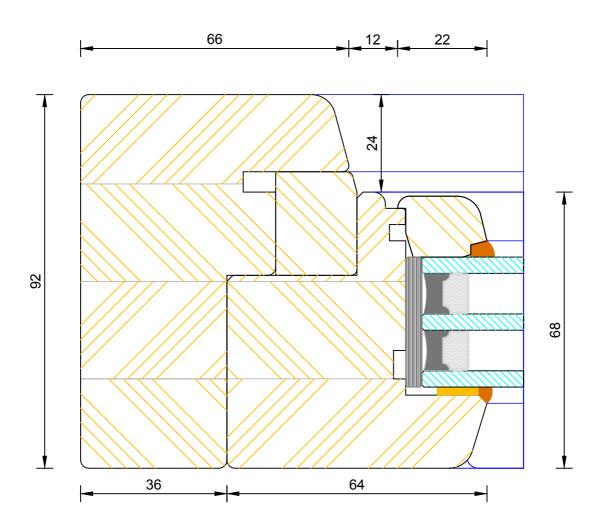

## **Contemporary Open Out Flush Entrance Door** Triple Glazed - Sidelight / Fanlight Jamb

| DIMENSIONS | PLOT SIZE       | SCALE          | DATE        | REV | DWG N0. |
|------------|-----------------|----------------|-------------|-----|---------|
| MM         | A4              | 1:1            | 08.12.2010  | А   | 1055    |
| Please co  | onsider the env | rironment befo | re printing |     | 1055    |