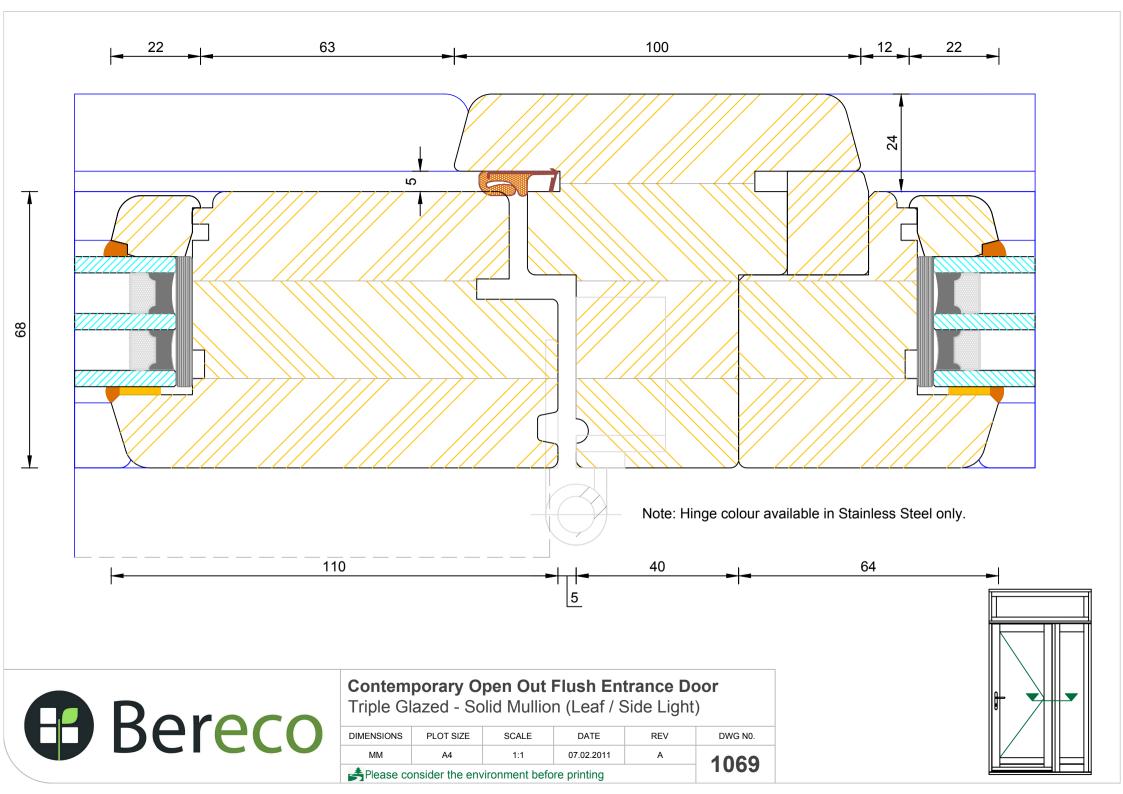

1059

DWG N0.

Note: Hinge colour available in Stainless Steel only.

**Contemporary Open Out Flush Entrance Door** Triple Glazed - Frame & Leaf Jamb (Hinge Side)

| DIMENSIONS | PLOT SIZE       | SCALE          | DATE        | REV | DWG N0. |
|------------|-----------------|----------------|-------------|-----|---------|
| MM         | A4              | 1:1            | 08.12.2010  | А   | 1060    |
| Please co  | onsider the env | vironment befo | re printing |     | 1060    |