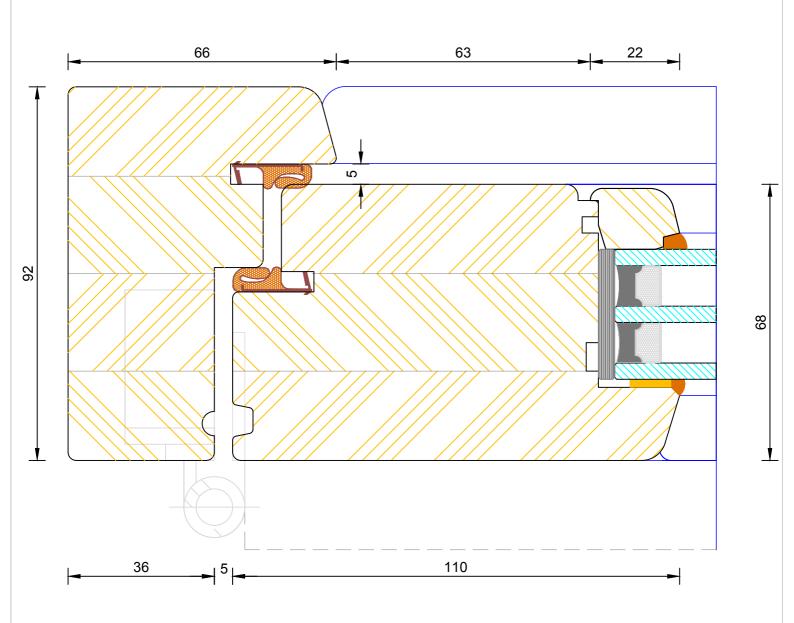

### **Contemporary Open Out Flush Entrance Door** Triple Glazed - Frame & Leaf Head

| DIMENSIONS                                      | PLOT SIZE | SCALE | DATE       | REV |  |
|-------------------------------------------------|-----------|-------|------------|-----|--|
| MM                                              | A4        | 1:1   | 08.12.2010 | А   |  |
| Please consider the environment before printing |           |       |            |     |  |