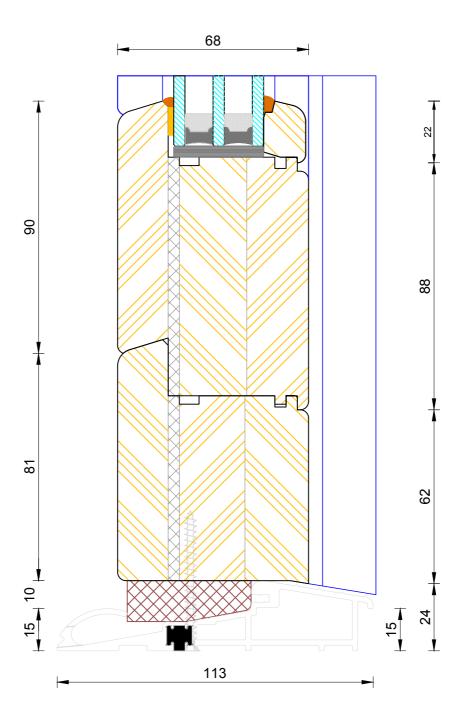

## **Contemporary Open Out Flush Entrance Door** Triple Glazed - Sidelight / Fanlight Jamb

| DIMENSIONS | PLOT SIZE       | SCALE          | DATE        | REV | DWG N0. |
|------------|-----------------|----------------|-------------|-----|---------|
| MM         | A4              | 1:1            | 08.12.2010  | А   | 1055    |
| Please co  | onsider the env | rironment befo | re printing |     | 1055    |