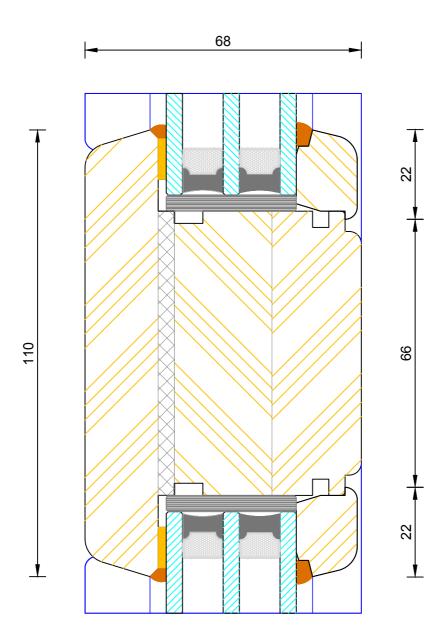

## Contemporary Open Out Flush Entrance Door Triple Glazed - Mid Rail (110mm)

| DIMENSIONS                                      | PLOT SIZE | SCALE | DATE       | REV | DWG N0. |
|-------------------------------------------------|-----------|-------|------------|-----|---------|
| MM                                              | A4        | 1:1   | 08.12.2010 | А   | 1065    |
| Please consider the environment before printing |           |       |            |     | 1005    |