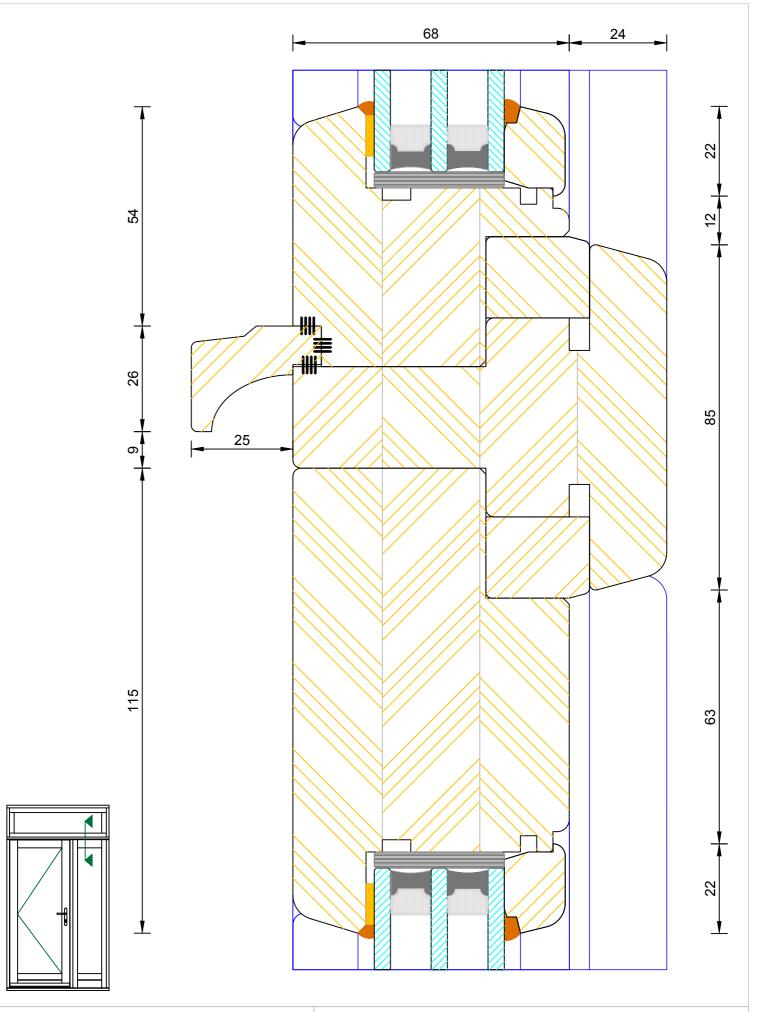

### **Contemporary Open Out Flush Entrance Door** Triple Glazed - Frame & Leaf Head

| DIMENSIONS                                      | PLOT SIZE | SCALE | DATE       | REV |  |
|-------------------------------------------------|-----------|-------|------------|-----|--|
| MM                                              | A4        | 1:1   | 08.12.2010 | А   |  |
| Please consider the environment before printing |           |       |            |     |  |