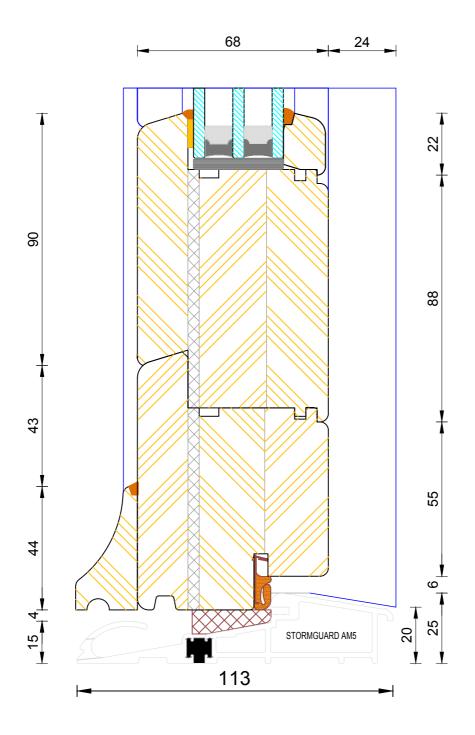

### **Contemporary Open Out Flush Entrance Door** Triple Glazed - Standard Thresh (140x43mm)

| DIMENSIONS | PLOT SIZE       | SCALE          | DATE         | REV | DWG N0. |
|------------|-----------------|----------------|--------------|-----|---------|
| MM         | A3              | 1:1            | 08.12.2010   | А   | 1062    |
| Please co  | onsider the env | vironment befo | ore printing |     | 1002    |

CILL EXTENSION - available options: 25mm (117mm o/a) / 47mm (139mm o/a) / 62mm (154mm o/a) / 87mm (179mm o/a) / 114mm (206mm o/a) / 125mm (217mm o/a) / 140mm (232mm o/a)

NOTE: Cill Extensions should be supported from underneath; the maximum overhang over Brick / Blockwork for cill extension should not exceed 25mm in order to avoid damage when stepped on. Warrenties are invalidated when fitted with overhang in excess to that.

If not otherwise stated, Hardwood Threshold will be painted the same colour as Frame.