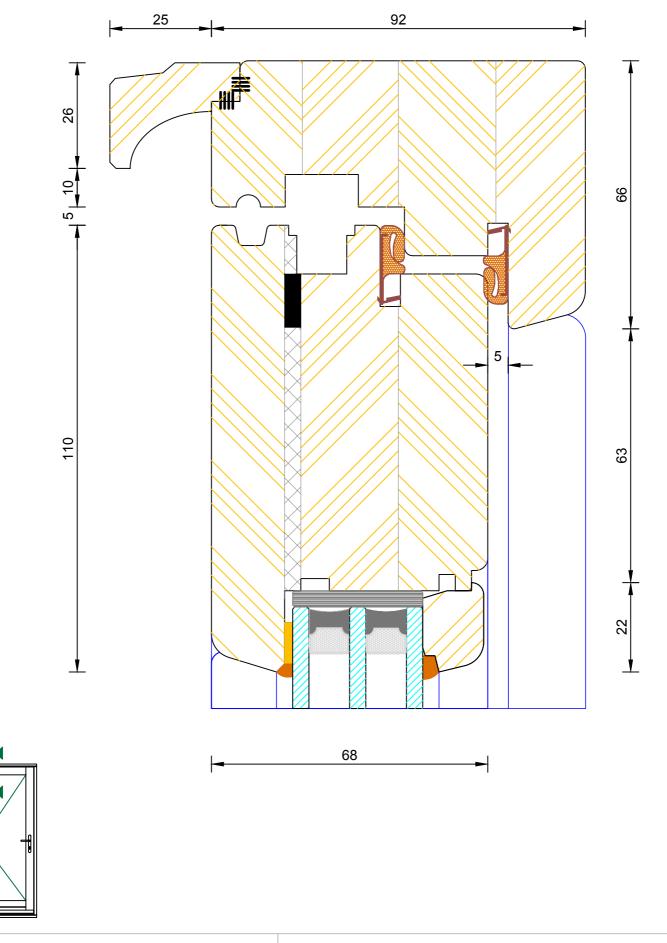

1059

DWG N0.

Note: Hinge colour available in Stainless Steel only.

**Contemporary Open Out Flush Entrance Door** Triple Glazed - Frame & Leaf Jamb (Hinge Side)

| DIMENSIONS | PLOT SIZE       | SCALE          | DATE        | REV | DWG N0. |
|------------|-----------------|----------------|-------------|-----|---------|
| MM         | A4              | 1:1            | 08.12.2010  | А   | 1060    |
| Please co  | onsider the env | vironment befo | re printing |     | 1060    |