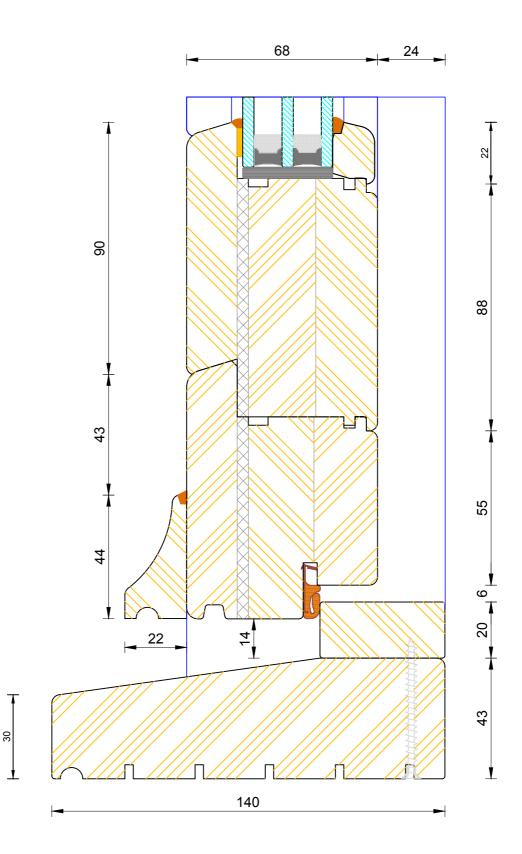

### **Contemporary Open Out Flush Entrance Door** Triple Glazed - Standard Thresh (Sidelight)

| DIMENSIONS                                      | PLOT SIZE | SCALE | DATE       | REV | DWG N0. |
|-------------------------------------------------|-----------|-------|------------|-----|---------|
| MM                                              | A3        | 1:1   | 08.12.2010 | A   | 1056    |
| Please consider the environment before printing |           |       |            |     | 1050    |