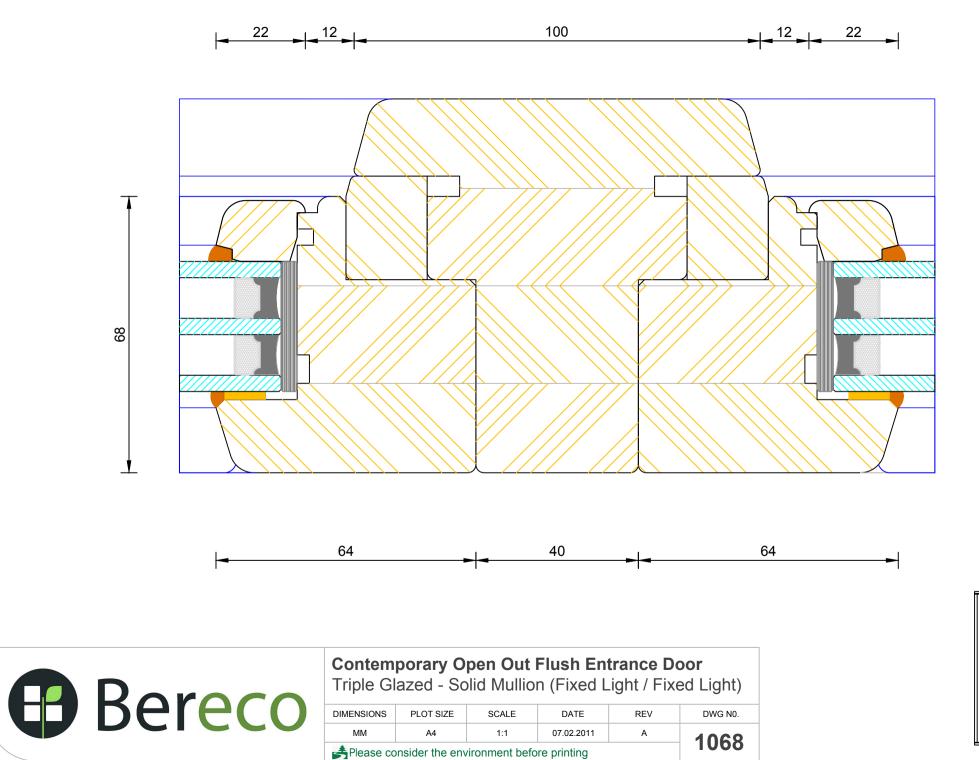

#### Contemporary Open Out Flush Entrance Door Triple Glazed - Solid Transom (Fanlight / Sidelight)

| mple clazed colla mansorm (ramight / clacinght) |           |       |            |     |         |  |  |
|-------------------------------------------------|-----------|-------|------------|-----|---------|--|--|
| DIMENSIONS                                      | PLOT SIZE | SCALE | DATE       | REV | DWG N0. |  |  |
| MM                                              | A4        | 1:1   | 08.12.2010 | А   | 1066    |  |  |
|                                                 |           | 1066  |            |     |         |  |  |

| MM        | A4              | 1:1            | 08.12.2010   | A |  |
|-----------|-----------------|----------------|--------------|---|--|
| Please co | onsider the env | vironment befo | ore printing |   |  |