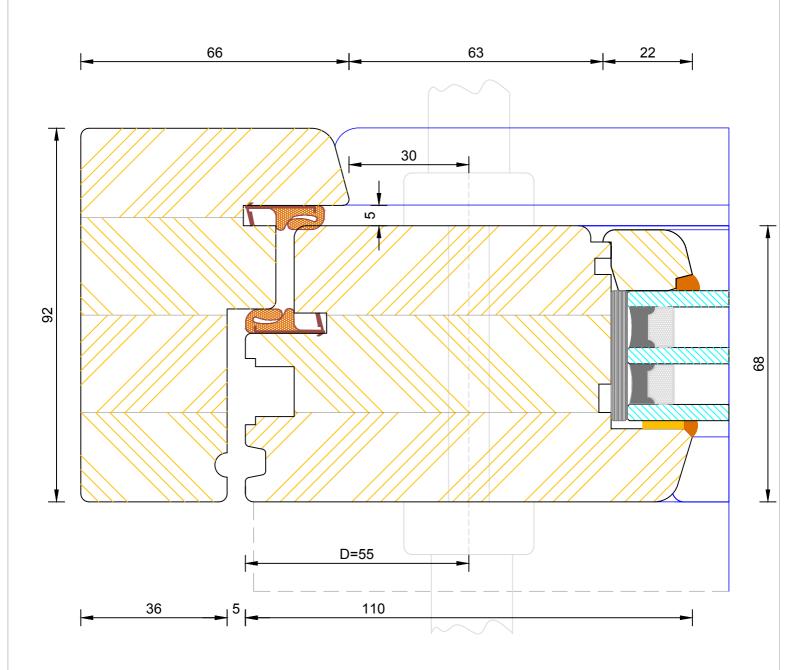

1059

DWG N0.

Note: Hinge colour available in Stainless Steel only.

**Contemporary Open Out Flush Entrance Door** Triple Glazed - Frame & Leaf Jamb (Hinge Side)

| DIMENSIONS | PLOT SIZE       | SCALE          | DATE        | REV | DWG N0. |
|------------|-----------------|----------------|-------------|-----|---------|
| MM         | A4              | 1:1            | 08.12.2010  | А   | 1060    |
| Please co  | onsider the env | vironment befo | re printing |     | 1060    |

## **Contemporary Open Out Flush Entrance Door** Triple Glazed - Frame & Leaf Jamb (Handle Side)

| DIMENSIONS                                      | PLOT SIZE | SCALE | DATE       | REV | DWG N0. |
|-------------------------------------------------|-----------|-------|------------|-----|---------|
| MM                                              | A4        | 1:1   | 08.12.2010 | A   | 1061    |
| Please consider the environment before printing |           |       |            |     | 1061    |