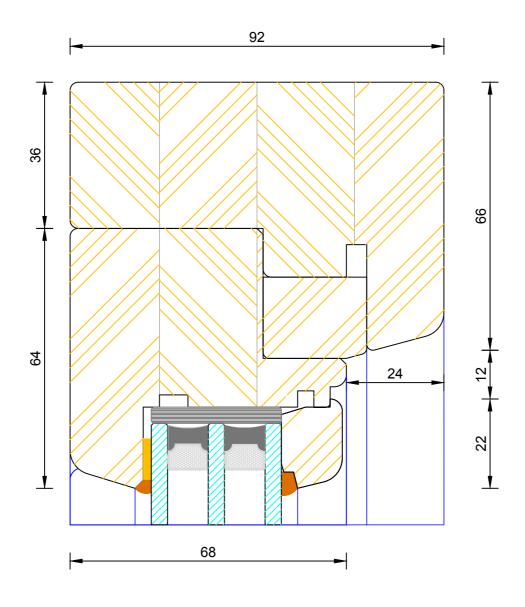

## **Contemporary Open Out Flush Entrance Door** Triple Glazed - Sidelight / Fanlight Jamb

| DIMENSIONS | PLOT SIZE       | SCALE          | DATE        | REV | DWG N0. |
|------------|-----------------|----------------|-------------|-----|---------|
| MM         | A4              | 1:1            | 08.12.2010  | А   | 1055    |
| Please co  | onsider the env | rironment befo | re printing |     | 1055    |