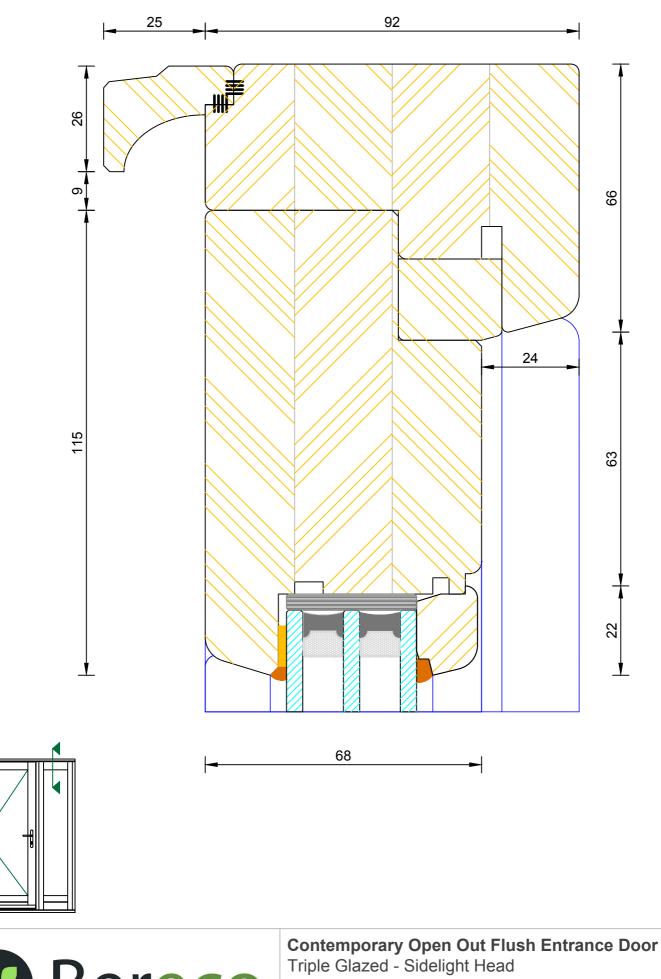

### **Contemporary Open Out Flush Entrance Door** Triple Glazed - Fanlight Head

| Thple Glazed - Famight Head |           |       |      |  |  |
|-----------------------------|-----------|-------|------|--|--|
| DIMENSIONS                  | PLOT SIZE | SCALE | DATE |  |  |