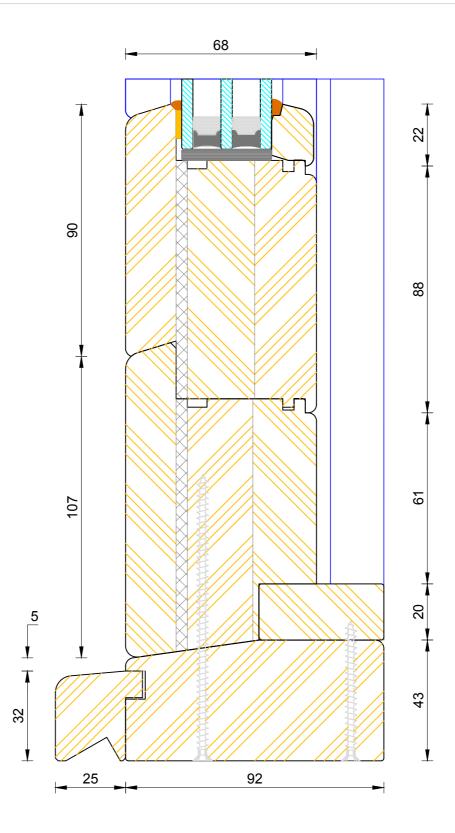

#### **Contemporary Open Out Flush Entrance Door** Triple Glazed - Coupling Thresh

| DIMENSIONS                                      | PLOT SIZE | SCALE | DATE       | REV | DWG N0. |
|-------------------------------------------------|-----------|-------|------------|-----|---------|
| MM                                              | A3        | 1:1   | 08.12.2010 | А   | 1063    |
| Please consider the environment before printing |           |       |            |     | 1003    |