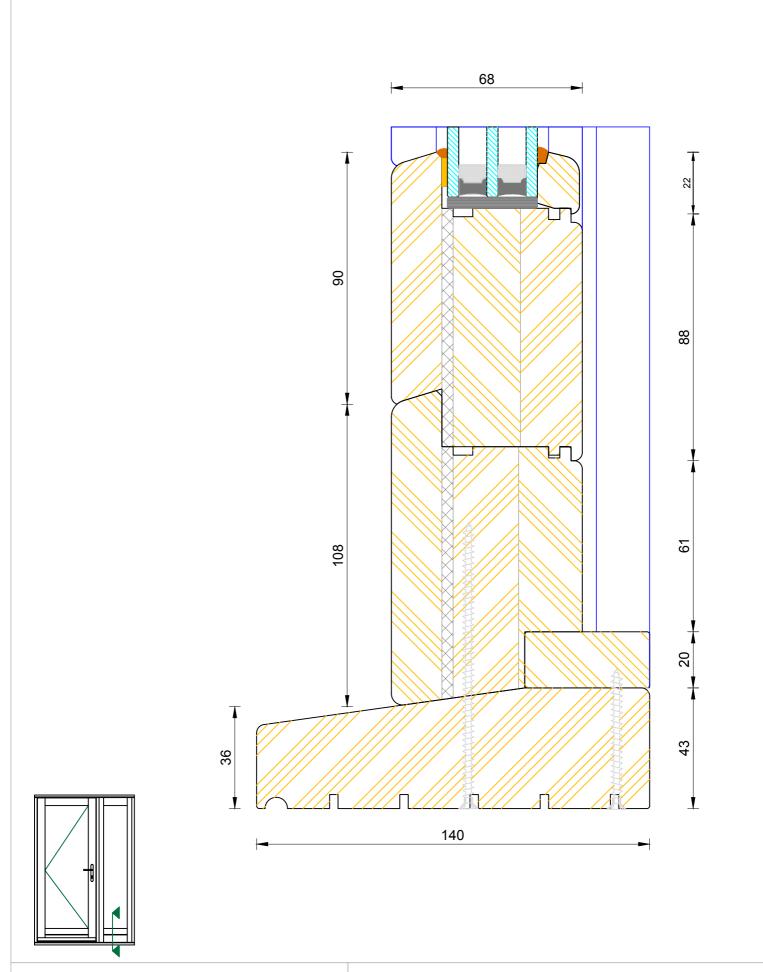

### **Contemporary Open Out Flush Entrance Door** Triple Glazed - Standard Thresh (140x43mm)

| DIMENSIONS | PLOT SIZE       | SCALE          | DATE         | REV | DWG N0. |
|------------|-----------------|----------------|--------------|-----|---------|
| MM         | A3              | 1:1            | 08.12.2010   | А   | 1062    |
| Please co  | onsider the env | vironment befo | ore printing |     | 1002    |