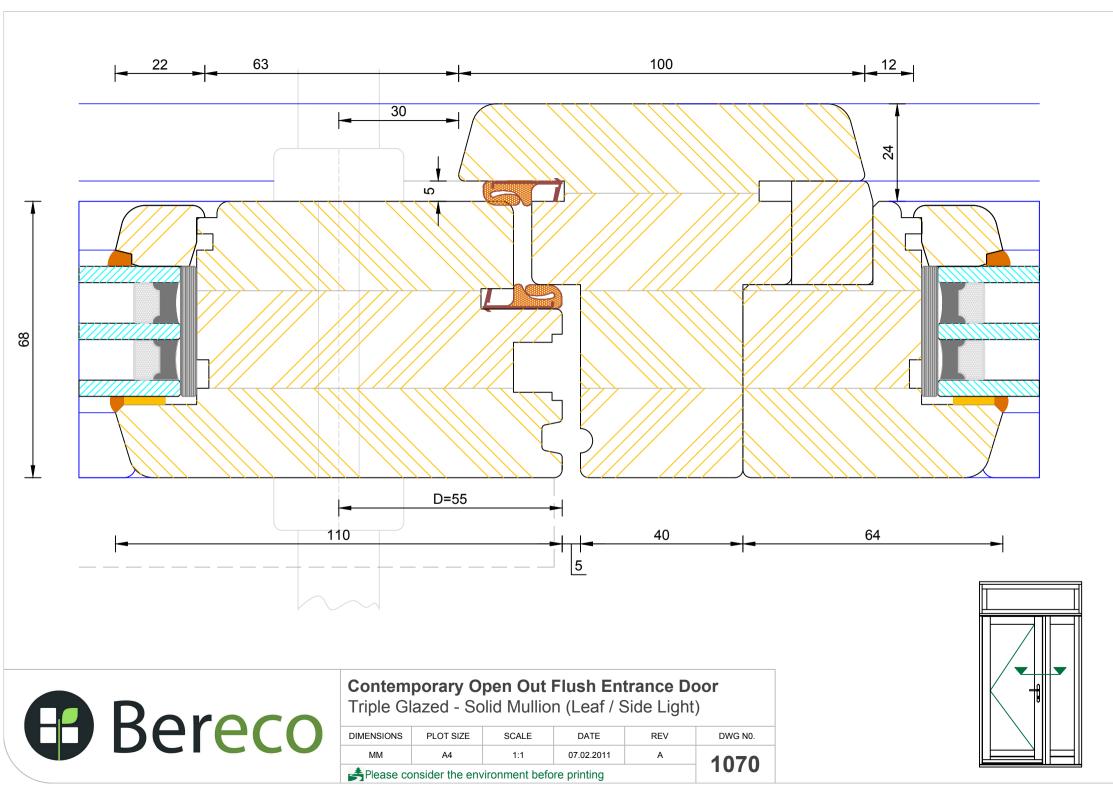

## Contemporary Open Out Flush Entrance Door Triple Glazed - Mid Rail (110mm)

| DIMENSIONS                                      | PLOT SIZE | SCALE | DATE       | REV | DWG N0. |
|-------------------------------------------------|-----------|-------|------------|-----|---------|
| MM                                              | A4        | 1:1   | 08.12.2010 | А   | 1065    |
| Please consider the environment before printing |           |       |            |     | 1005    |