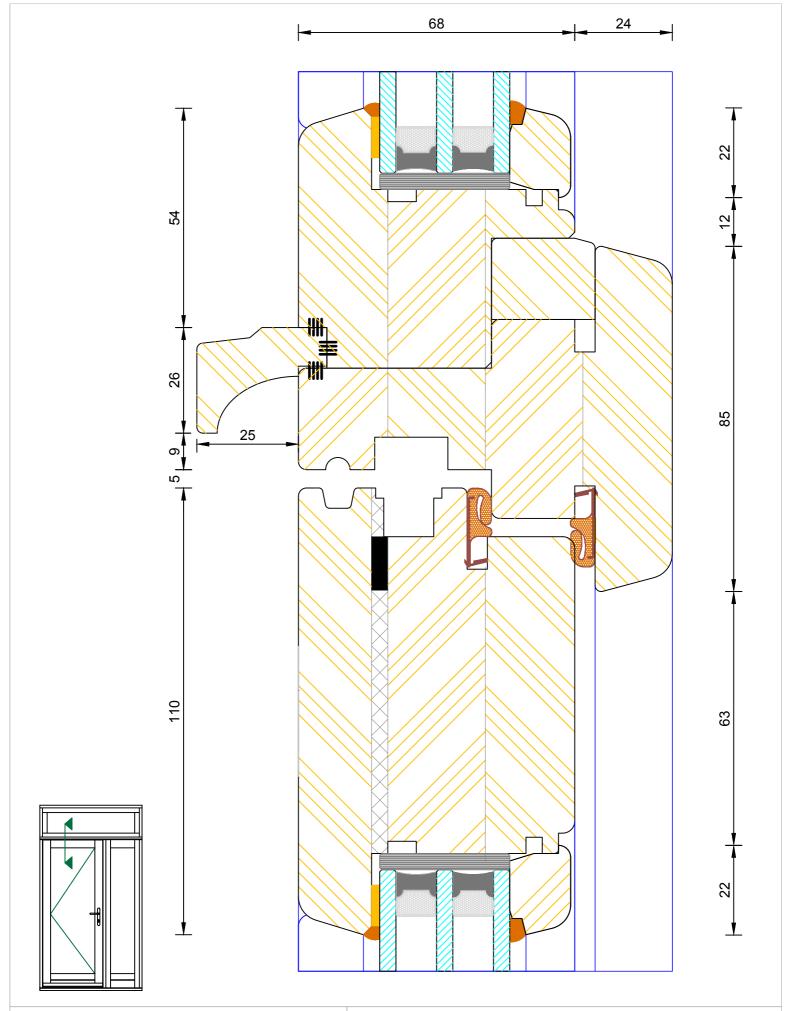

## Contemporary Open Out Flush Entrance Door Triple Glazed - Mid Rail (110mm)

| DIMENSIONS                                      | PLOT SIZE | SCALE | DATE       | REV | DWG N0. |
|-------------------------------------------------|-----------|-------|------------|-----|---------|
| MM                                              | A4        | 1:1   | 08.12.2010 | А   | 1065    |
| Please consider the environment before printing |           |       |            |     | 1005    |