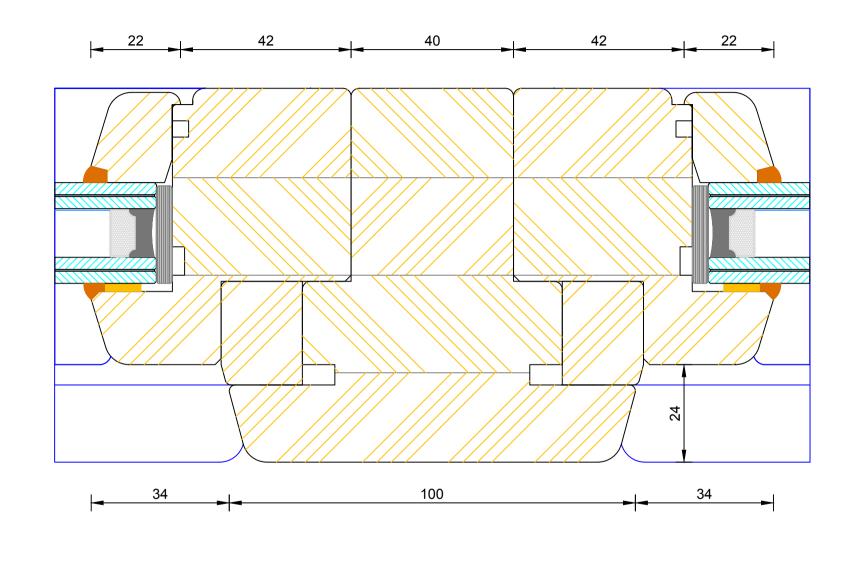

### Contemporary Open In Flush Entrance Door Sidelight / Fanlight Jamb

| DIMENSIONS | PLOT SIZE       | SCALE          | DATE        | REV | DWG N0. |
|------------|-----------------|----------------|-------------|-----|---------|
| MM         | A4              | 1:1            | 27.01.2011  | А   | 1105    |
| APlease co | onsider the env | vironment befo | re printing |     | 1105    |