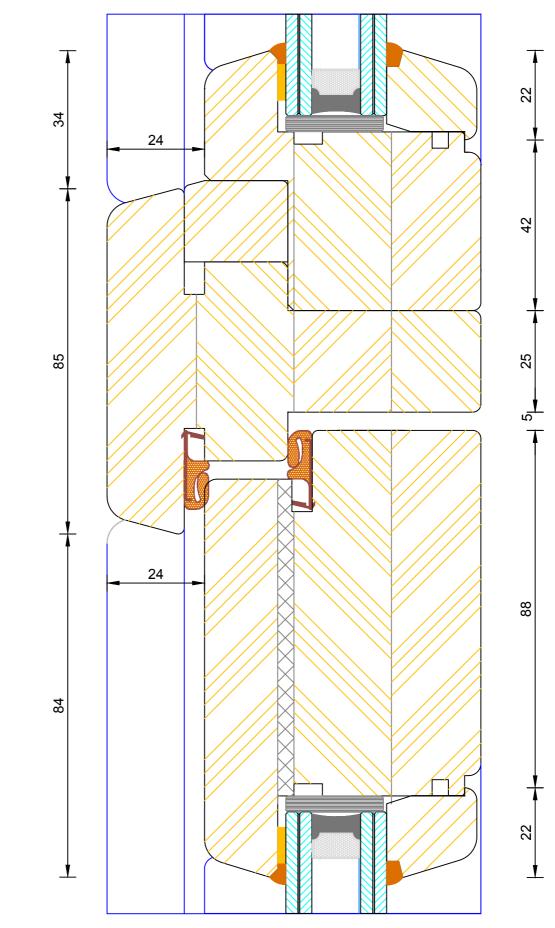

### **Contemporary Open In Flush Entrance Door** Frame & Leaf Head

| DIMENSIONS | PLOT SIZE | SCALE | DATE       | REV | DWG N0. |
|------------|-----------|-------|------------|-----|---------|
| MM         | A4        | 1:1   | 27.01.2011 | А   | 1109    |
| Please co  | 1109      |       |            |     |         |