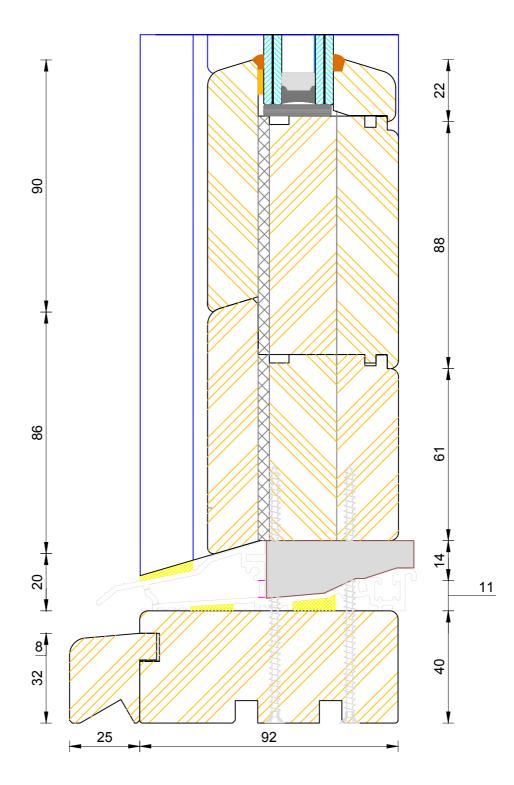

### **Contemporary Open In Flush Entrance Door** Frame & Leaf Head

| DIMENSIONS | PLOT SIZE | SCALE | DATE       | REV | DWG N0. |
|------------|-----------|-------|------------|-----|---------|
| MM         | A4        | 1:1   | 27.01.2011 | А   | 1109    |
| Please co  | 1109      |       |            |     |         |