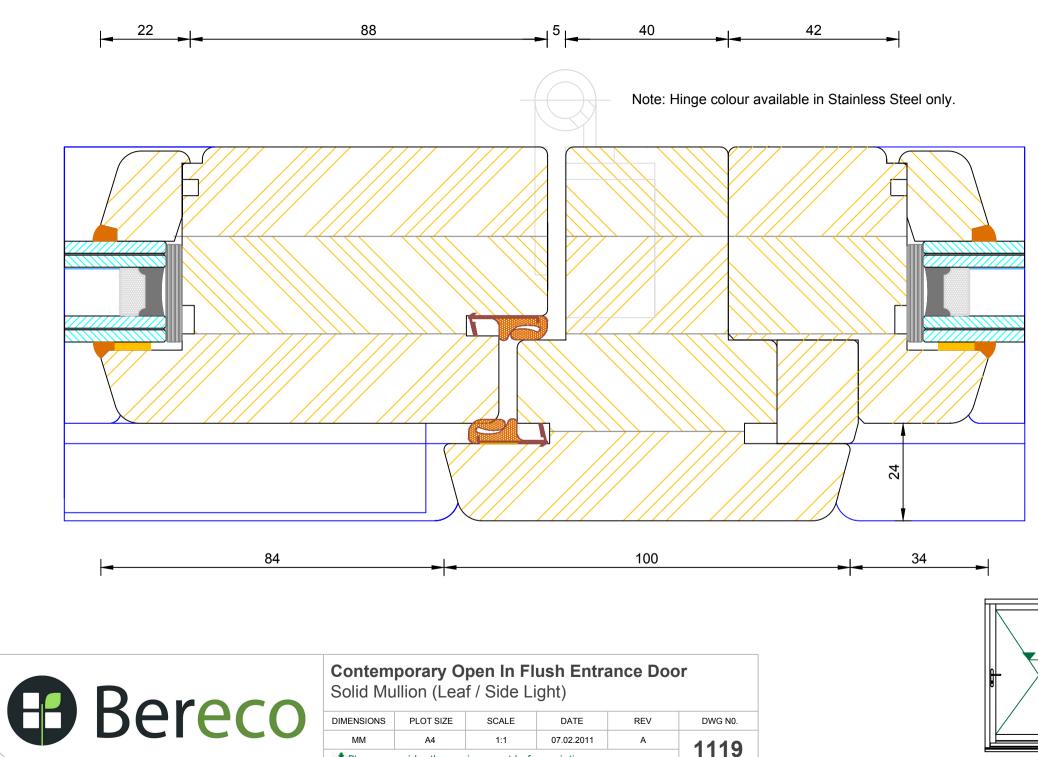

DWG N0.

REV A

PLOT SIZE

A4

DIMENSIONS

MM

Bereco

Solid Mullion (Fixed Light / Fixed Light)