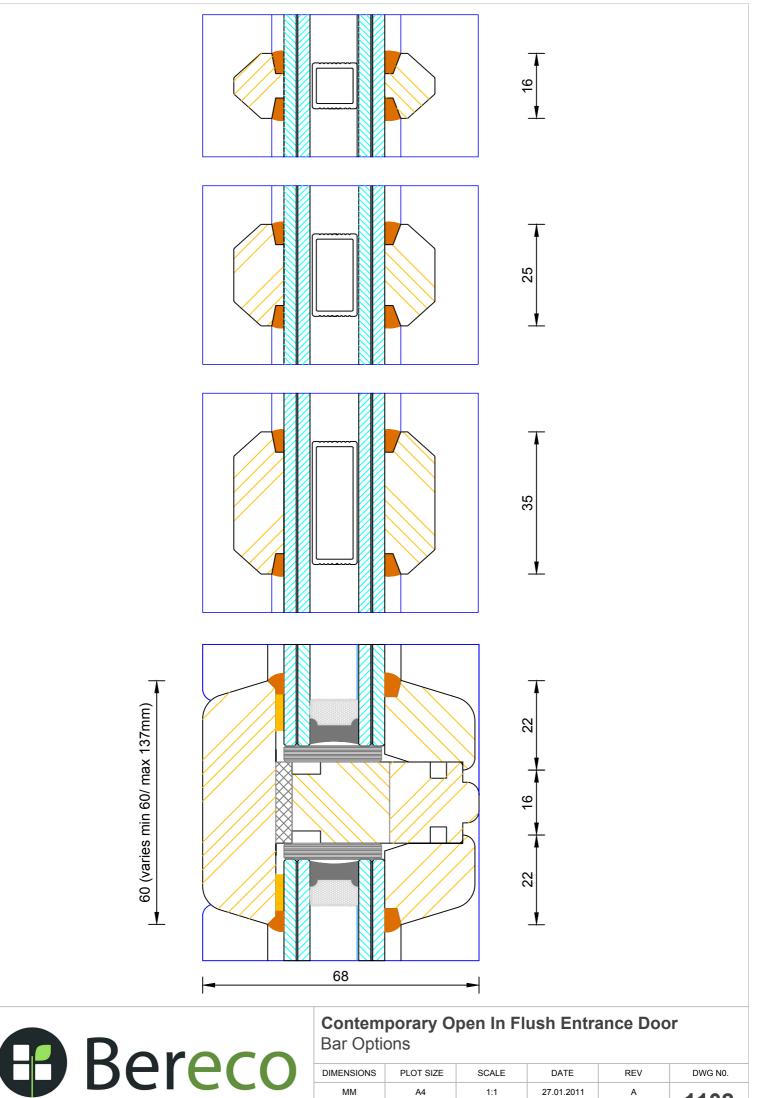

### **Contemporary Open In Flush Entrance Door** Mid Rail (110mm)

| DIMENSIONS  | PLOT SIZE       | SCALE          | DATE        | REV | DWG N0. |
|-------------|-----------------|----------------|-------------|-----|---------|
| MM          | A4              | 1:1            | 27.01.2011  | А   | 1115    |
| A Please co | onsider the env | vironment befo | re printing |     | 1115    |