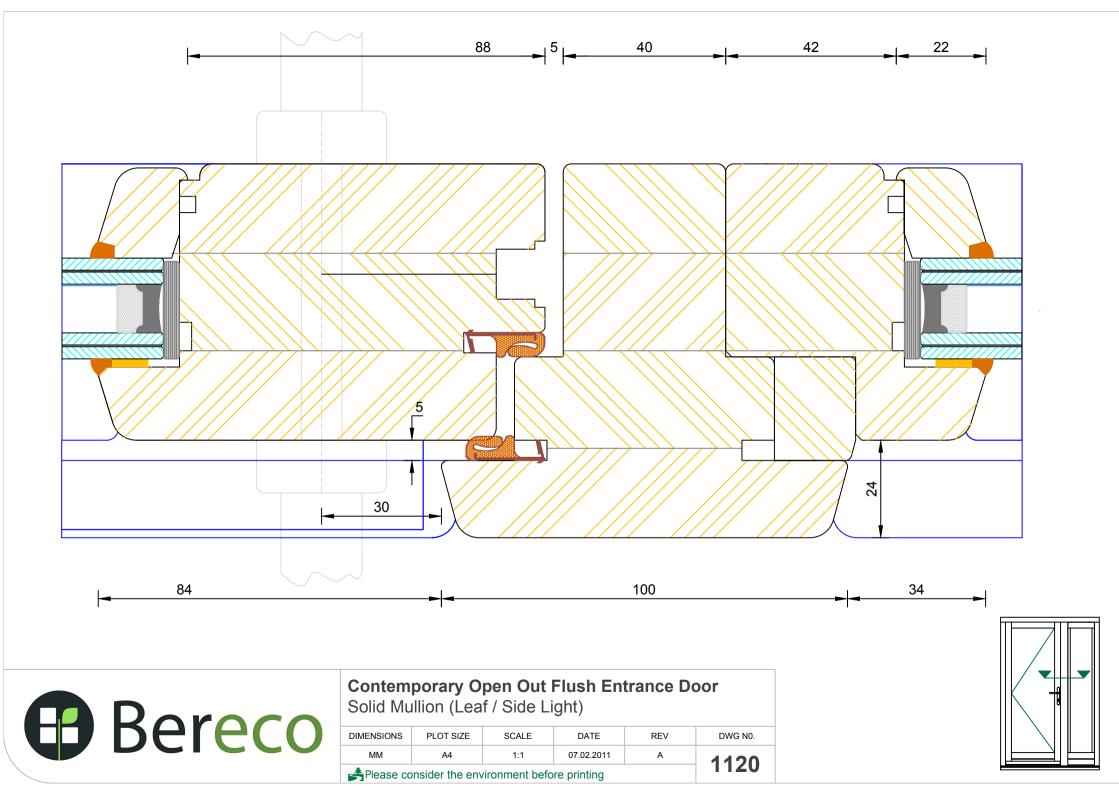

**Contemporary Open Out Flush Entrance Door** 

DATE

07.02.2011

REV

А

DWG N0.

1118

SCALE

1:1