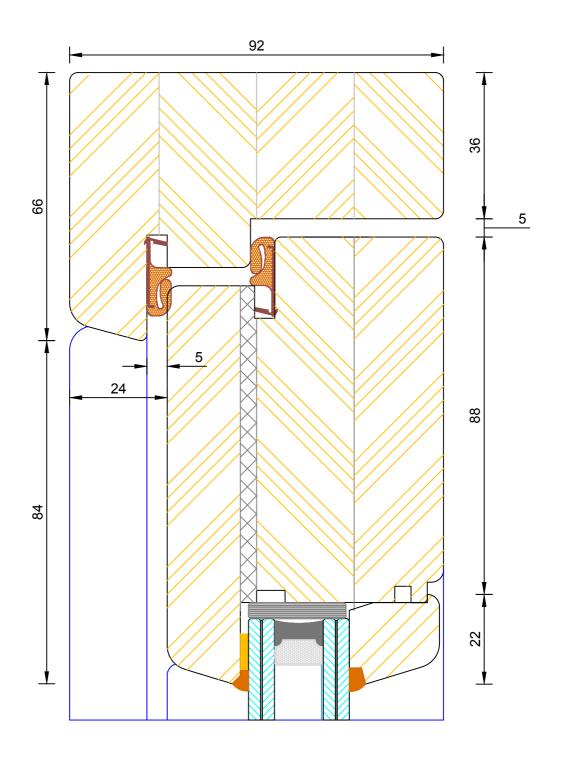

### Contemporary Open In Flush Entrance Door Sidelight / Fanlight Jamb

| DIMENSIONS | PLOT SIZE       | SCALE          | DATE        | REV | DWG N0. |
|------------|-----------------|----------------|-------------|-----|---------|
| MM         | A4              | 1:1            | 27.01.2011  | А   | 1105    |
| APlease co | onsider the env | vironment befo | re printing |     | 1105    |