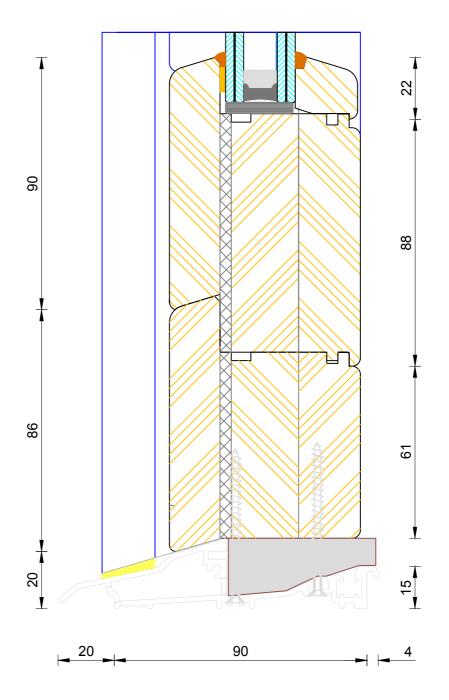

### **Contemporary Open In Flush Entrance Door** Frame & Leaf Jamb (Hinge Side)

| DIMENSIONS | PLOT SIZE       | SCALE          | DATE        | REV | DWG N0. |
|------------|-----------------|----------------|-------------|-----|---------|
| MM         | A4              | 1:1            | 27.01.2011  | А   | 1110    |
| Please co  | onsider the env | vironment befo | re printing |     |         |

### **Contemporary Open In Flush Entrance Door** Frame & Leaf Jamb (Handle Side)

| DIMENSIONS | PLOT SIZE       | SCALE          | DATE        | REV | DWG N0. |
|------------|-----------------|----------------|-------------|-----|---------|
| MM         | A4              | 1:1            | 27.01.2011  | А   | 1111    |
| APlease co | onsider the env | vironment befo | re printing |     |         |