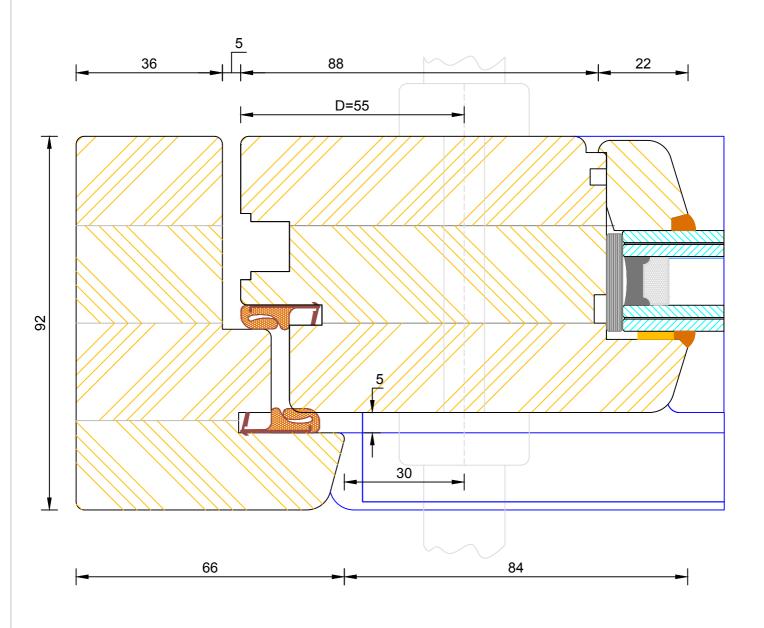

### **Contemporary Open In Flush Entrance Door** Sidelight Head

| DIMENSIONS  | PLOT SIZE | SCALE | DATE       | REV | DWG N0. |
|-------------|-----------|-------|------------|-----|---------|
| MM          | A4        | 1:1   | 27.01.2011 | A   | 1103    |
| A Please co | 1103      |       |            |     |         |