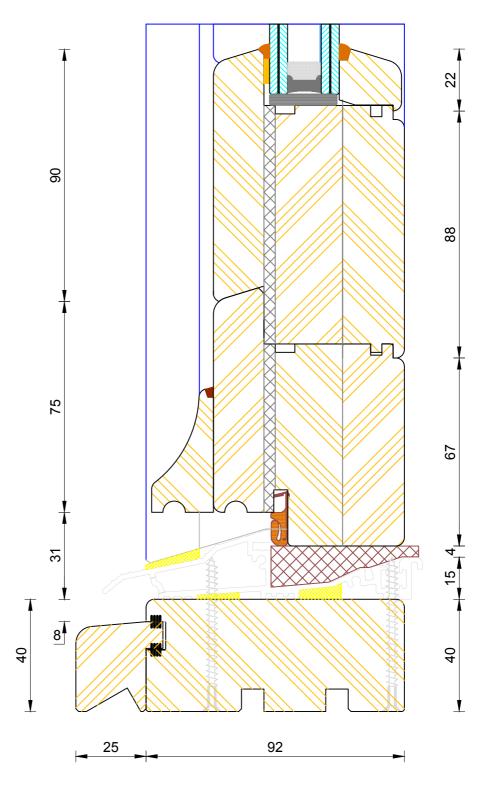

### **Contemporary Open In Flush Entrance Door** Standard Thresh (Sidelight)

| DIMENSIONS | PLOT SIZE       | SCALE          | DATE        | REV | DWG N0. |
|------------|-----------------|----------------|-------------|-----|---------|
| MM         | A3              | 1:1            | 27.01.2011  | А   | 1106    |
| Please co  | onsider the env | vironment befo | re printing |     | 1100    |

CILL EXTENSION - available options: 25mm (117mm o/a) / 47mm (139mm o/a) / 62mm (154mm o/a) / 87mm (179mm o/a) / 114mm (206mm o/a) / 125mm (217mm o/a) / 140mm (232mm o/a)

NOTE: Cill Extensions should be supported from underneath; the maximum overhang over Brick / Blockwork for cill extension should not exceed 25mm in order to avoid damage when stepped on. Warrenties are invalidated when fitted with overhang in excess to that.

If not otherwise stated, Hardwood Threshold will be painted the same colour as Frame.