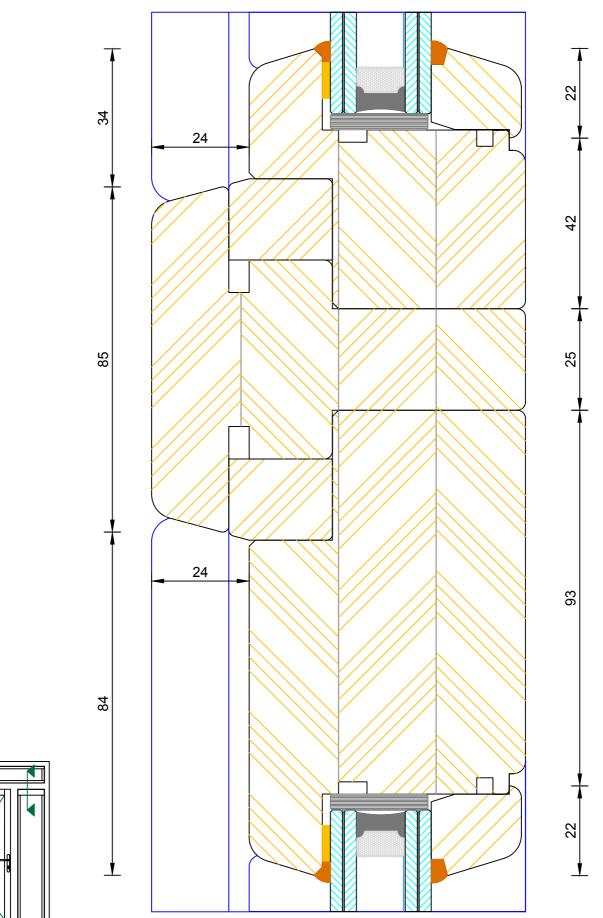

### **Contemporary Open In Flush Entrance Door** Frame & Leaf Jamb (Hinge Side)

| DIMENSIONS | PLOT SIZE       | SCALE          | DATE        | REV | DWG N0. |
|------------|-----------------|----------------|-------------|-----|---------|
| MM         | A4              | 1:1            | 27.01.2011  | А   | 1110    |
| Please co  | onsider the env | vironment befo | re printing |     |         |

### **Contemporary Open In Flush Entrance Door** Frame & Leaf Jamb (Handle Side)

| DIMENSIONS | PLOT SIZE       | SCALE          | DATE        | REV | DWG N0. |
|------------|-----------------|----------------|-------------|-----|---------|
| MM         | A4              | 1:1            | 27.01.2011  | А   | 1111    |
| APlease co | onsider the env | vironment befo | re printing |     |         |