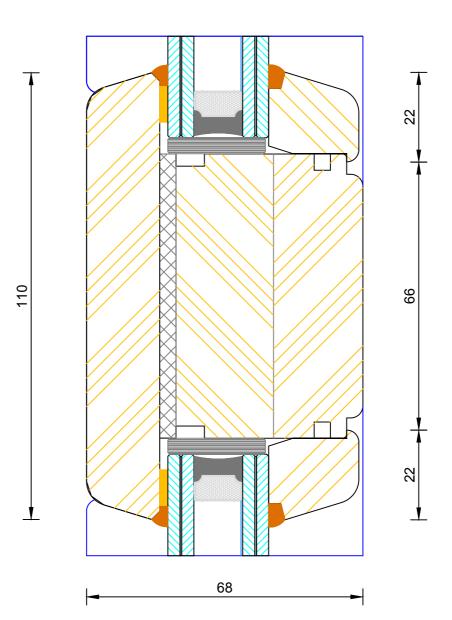

### **Contemporary Open In Flush Entrance Door** Frame & Leaf Head

| DIMENSIONS | PLOT SIZE | SCALE | DATE       | REV | DWG N0. |
|------------|-----------|-------|------------|-----|---------|
| MM         | A4        | 1:1   | 27.01.2011 | А   | 1109    |
| Please co  | 1109      |       |            |     |         |