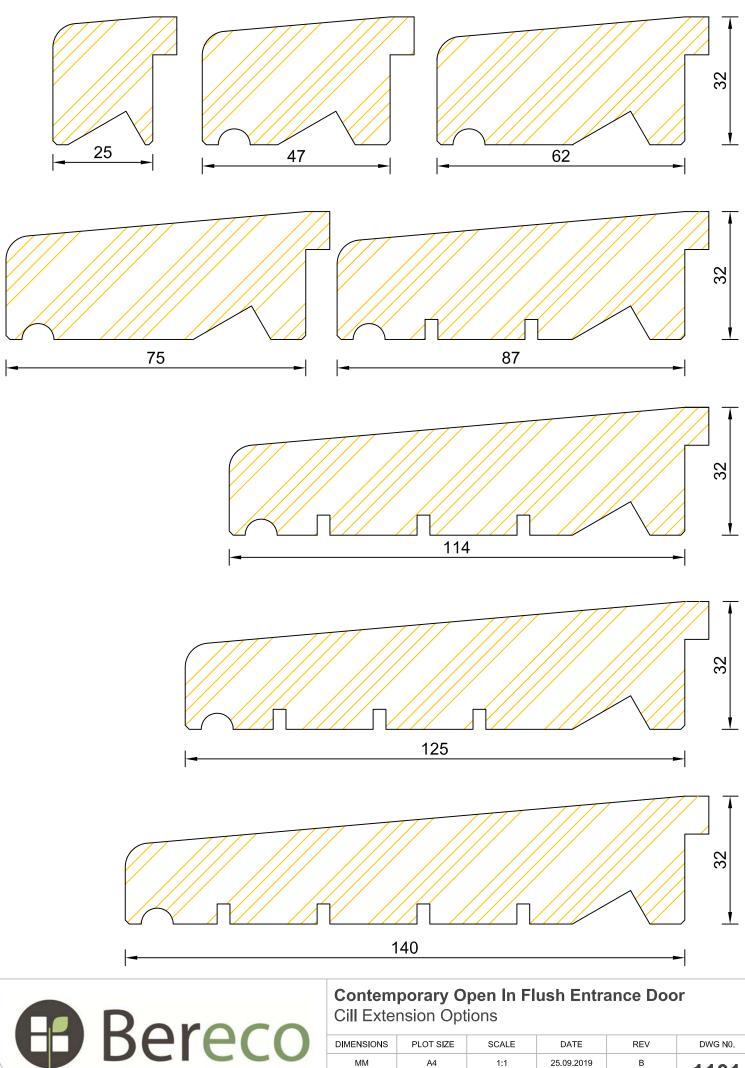

CILL EXTENSION - available options: 25mm (117mm o/a) / 47mm (139mm o/a) / 62mm (154mm o/a) / 87mm (179mm o/a) / 114mm (206mm o/a) / 125mm (217mm o/a) / 140mm (232mm o/a)

NOTE: Cill Extensions should be supported from underneath; the maximum overhang over Brick / Blockwork for cill extension should not exceed 25mm in order to avoid damage when stepped on. Warrenties are invalidated when fitted with overhang in excess to that.

Please consider the environment before printing

CILL EXTENSION - available options: 25mm (117mm o/a) / 47mm (139mm o/a) / 62mm (154mm o/a) / 87mm (179mm o/a) / 114mm (206mm o/a) / 125mm (217mm o/a) / 140mm (232mm o/a)

NOTE: Cill Extensions should be supported from underneath; the maximum overhang over Brick / Blockwork for cill extension should not exceed 25mm in order to avoid damage when stepped on. Warrenties are invalidated when fitted with overhang in excess to that.

If not otherwise stated, Hardwood Threshold will be painted the same colour as Frame.