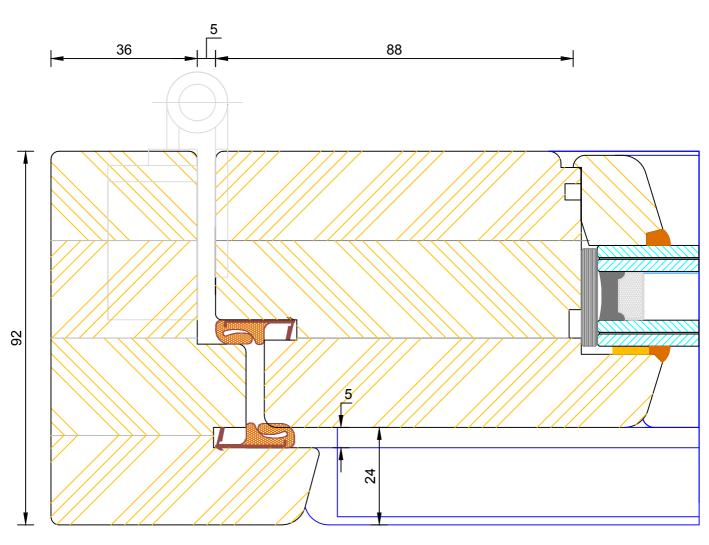

### **Contemporary Open In Flush Entrance Door** Frame & Leaf Head

| DIMENSIONS | PLOT SIZE | SCALE | DATE       | REV | DWG N0. |
|------------|-----------|-------|------------|-----|---------|
| MM         | A4        | 1:1   | 27.01.2011 | А   | 1109    |
| Please co  | 1109      |       |            |     |         |

### **Contemporary Open In Flush Entrance Door** Frame & Leaf Jamb (Hinge Side)

| DIMENSIONS | PLOT SIZE       | SCALE          | DATE        | REV | DWG N0. |
|------------|-----------------|----------------|-------------|-----|---------|
| MM         | A4              | 1:1            | 27.01.2011  | А   | 1110    |
| Please co  | onsider the env | vironment befo | re printing |     |         |

### **Contemporary Open In Flush Entrance Door** Frame & Leaf Jamb (Handle Side)

| DIMENSIONS | PLOT SIZE       | SCALE          | DATE        | REV | DWG N0. |
|------------|-----------------|----------------|-------------|-----|---------|
| MM         | A4              | 1:1            | 27.01.2011  | А   | 1111    |
| APlease co | onsider the env | vironment befo | re printing |     |         |