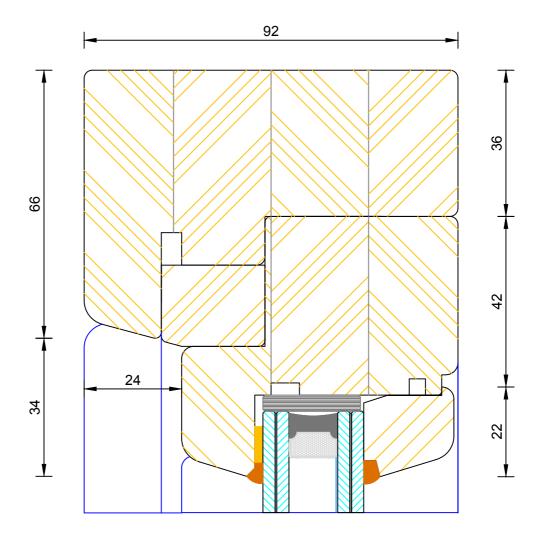

1101



1102





### **Contemporary Open In Flush Entrance Door** Sidelight Head

| DIMENSIONS  | PLOT SIZE | SCALE | DATE       | REV | DWG N0. |
|-------------|-----------|-------|------------|-----|---------|
| MM          | A4        | 1:1   | 27.01.2011 | A   | 1103    |
| A Please co | 1103      |       |            |     |         |







### **Contemporary Open In Flush Entrance Door** Fanlight Head

| DIMENSIONS | PLOT SIZE | SCALE | DATE       | REV | DWG N0. |
|------------|-----------|-------|------------|-----|---------|
| MM         | A4        | 1:1   | 27.01.2011 | A   | 1104    |
| Please co  | 1104      |       |            |     |         |





# Bereco

### Contemporary Open In Flush Entrance Door Sidelight / Fanlight Jamb

| DIMENSIONS | PLOT SIZE       | SCALE          | DATE        | REV | DWG N0. |
|------------|-----------------|----------------|-------------|-----|---------|
| MM         | A4              | 1:1            | 27.01.2011  | А   | 1105    |
| APlease co | onsider the env | vironment befo | re printing |     | 1105    |







### **Contemporary Open In Flush Entrance Door** Frame & Lea