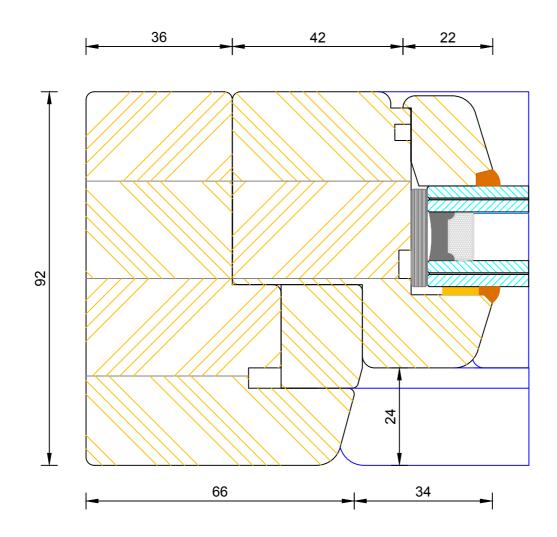

### **Contemporary Open In Flush Entrance Door** Fanlight Head

| DIMENSIONS | PLOT SIZE | SCALE | DATE       | REV | DWG N0. |
|------------|-----------|-------|------------|-----|---------|
| MM         | A4        | 1:1   | 27.01.2011 | A   | 1104    |
| Please co  | 1104      |       |            |     |         |