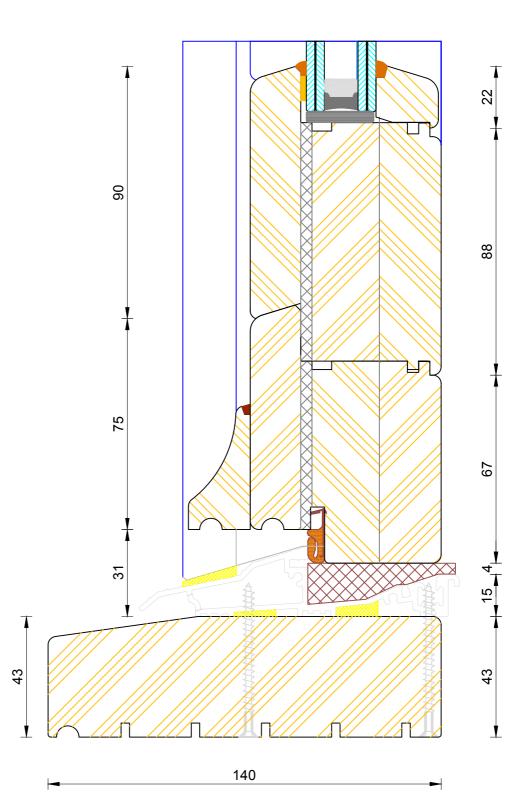

### Contemporary Open In Flush Entrance Door Standard Thresh (140x43mm)

| MM         | A3        | 1:1   | 27.01.2011 | А   | 1112    |
|------------|-----------|-------|------------|-----|---------|
| DIMENSIONS | PLOT SIZE | SCALE | DATE       | REV | DWG N0. |
|            |           |       |            |     |         |

Please consider the environment before printing

CILL EXTENSION - available options: 25mm (117mm o/a) / 47mm (139mm o/a) / 62mm (154mm o/a) / 87mm (179mm o/a) / 114mm (206mm o/a) / 125mm (217mm o/a) / 140mm (232mm o/a)

NOTE: Cill Extensions should be supported from underneath; the maximum overhang over Brick / Blockwork for cill extension should not exceed 25mm in order to avoid damage when stepped on. Warrenties are invalidated when fitted with overhang in excess to that.

If not otherwise stated, Hardwood Threshold will be painted the same colour as Frame.