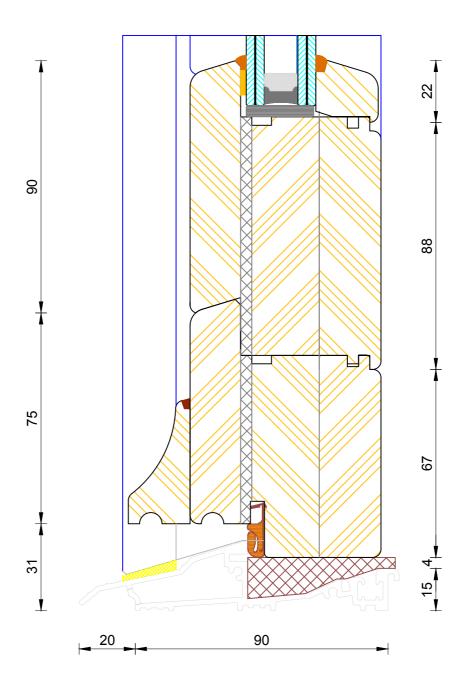

### **Contemporary Open In Flush Entrance Door** Standard Thresh (Sidelight)

| DIMENSIONS | PLOT SIZE       | SCALE          | DATE        | REV | DWG N0. |
|------------|-----------------|----------------|-------------|-----|---------|
| MM         | A3              | 1:1            | 27.01.2011  | А   | 1106    |
| Please co  | onsider the env | vironment befo | re printing |     | 1100    |

CILL EXTENSION - available options: 25mm (117mm o/a) / 47mm (139mm o/a) / 62mm (154mm o/a) / 87mm (179mm o/a) / 114mm (206mm o/a) / 125mm (217mm o/a) / 140mm (232mm o/a)

NOTE: Cill Extensions should be supported from underneath; the maximum overhang over Brick / Blockwork for cill extension should not exceed 25mm in order to avoid damage when stepped on. Warrenties are invalidated when fitted with overhang in excess to that.

If not otherwise stated, Hardwood Threshold will be painted the same colour as Frame.