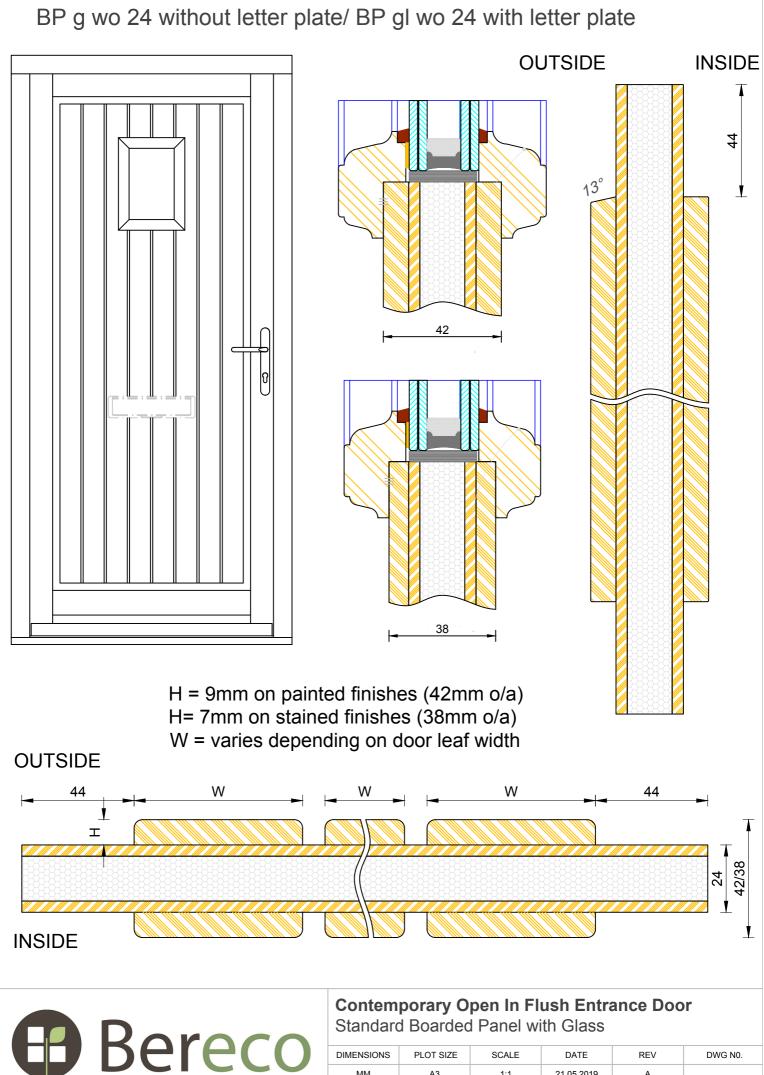

| MM         | A3              | 1:1            | 21.05.2019   | A | 1121.2 |
|------------|-----------------|----------------|--------------|---|--------|
| APlease co | onsider the env | vironment befo | ore printing |   | 1121.2 |