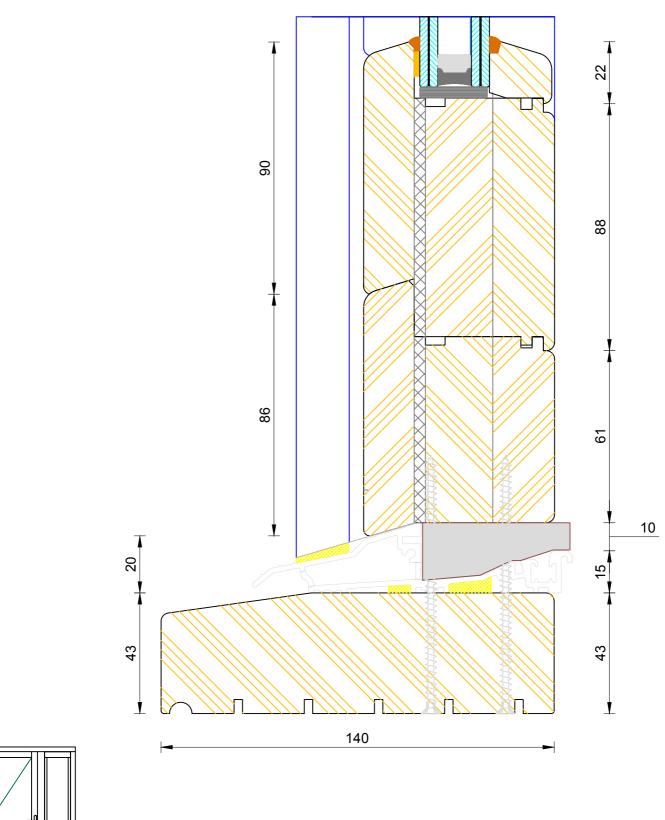

pen In Flush Entrance Door** Solid Transom (Fanlight / Door Leaf)

| Bereco | Solid Transom (Fanlight / Door Leaf) |                 |                |             |  |  |
|--------|--------------------------------------|-----------------|----------------|-------------|--|--|
|        | DIMENSIONS                           | PLOT SIZE       | SCALE          | DATE        |  |  |
|        | MM                                   | A4              | 1:1            | 27.01.2011  |  |  |
|        | APlease co                           | onsider the env | rironment befo | re printing |  |  |

DWG N0.

REV A



PLOT SIZE

A4

DIMENSIONS

MM

Bereco

Solid Mullion (Fixed Light / Fixed Light)

**Contemporary Open Out Flush Entrance Door** 

DATE

07.02.2011

REV

А

DWG N0.

1118

SCALE

1:1









## Bereco

### **Contemporary Open In Flush Entrance Door** Standard Thresh (Sidelight)

| DIMENSIONS | PLOT SIZE       | SCALE          | DATE        | REV | DWG N0. |
|------------|-----------------|----------------|-------------|-----|---------|
| MM         | A3              | 1:1            | 27.01.2011  | А   | 1106    |
| Please co  | onsider the env | vironment befo | re printing |     | 1100    |





CILL EXTENSION - available options: 25mm (117mm o/a) / 47mm (139mm o/a) / 62mm (154mm o/a) / 87mm (179mm o/a) / 114mm (206mm o/a) / 125mm (217mm o/a) / 140mm (232mm o/a)

NOTE: Cill Extensions should be supported from underneath; the maximum overhang over Brick / Blockwork for cill extension should not exceed 25mm in order to avoid damage when stepped on. Warrenties are invalidated