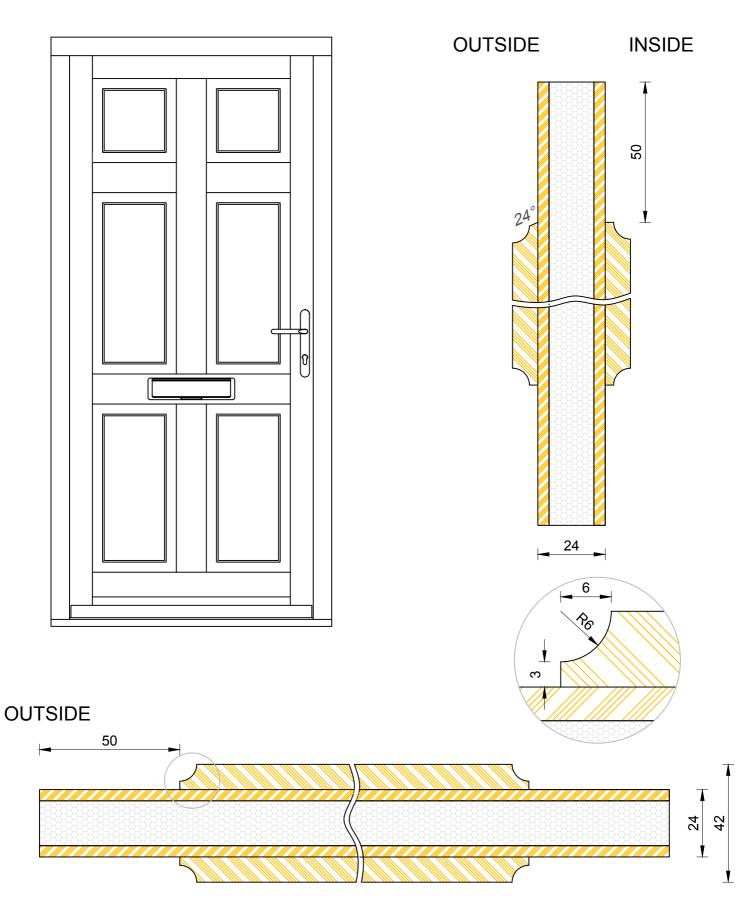

### **Contemporary Open In Flush Entrance Door** Mid Rail (110mm)

| DIMENSIONS  | PLOT SIZE       | SCALE          | DATE        | REV | DWG N0. |
|-------------|-----------------|----------------|-------------|-----|---------|
| MM          | A4              | 1:1            | 27.01.2011  | А   | 1115    |
| A Please co | onsider the env | vironment befo | re printing |     | 1115    |

**Contemporary Open In Flush Entrance Door** Solid Transom (Fanlight / Sidelight)

| DIMENSIONS | PLOT SIZE       | SCALE          | DATE        | REV | DWG N0. |
|------------|-----------------|----------------|-------------|-----|---------|
| MM         | A4              | 1:1            | 27.01.2011  | А   | 1116    |
| APlease co | onsider the env | vironment befo | re printing |     | 1110    |