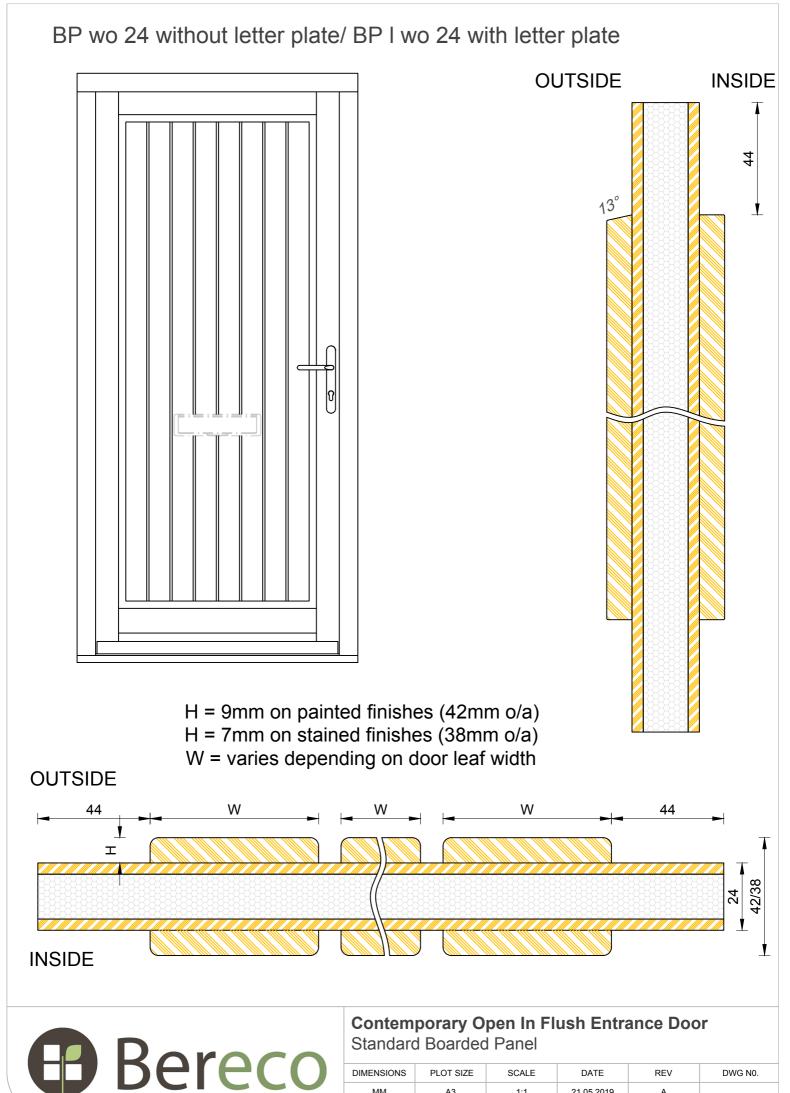

### Contemporary Open In Flush Entrance Door

Standard Raised and Fielded Panel (RFA wo 24)

| DIMENSIONS | PLOT SIZE | SCALE | DATE       | REV | DWG N0. |
|------------|-----------|-------|------------|-----|---------|
| MM         | A3        | 1:1   | 21.05.2019 | А   | 1121.1  |
| APlease co | 1121.1    |       |            |     |         |