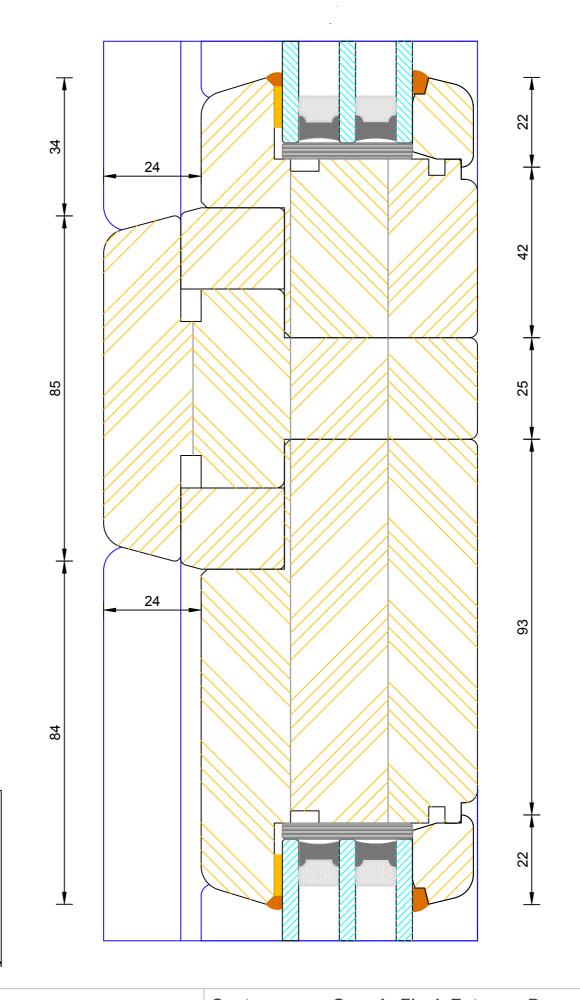

# **Contemporary Open In Flush Entrance Door**Triple Glazed - Fanlight Head

| DIMENSIONS | PLOT SIZE | SCALE | DATE       | REV | DWG N0. |
|------------|-----------|-------|------------|-----|---------|
| MM         | A4        | 1:1   | 27.01.2011 | Α   | 1154    |
| APlease co | 1154      |       |            |     |         |