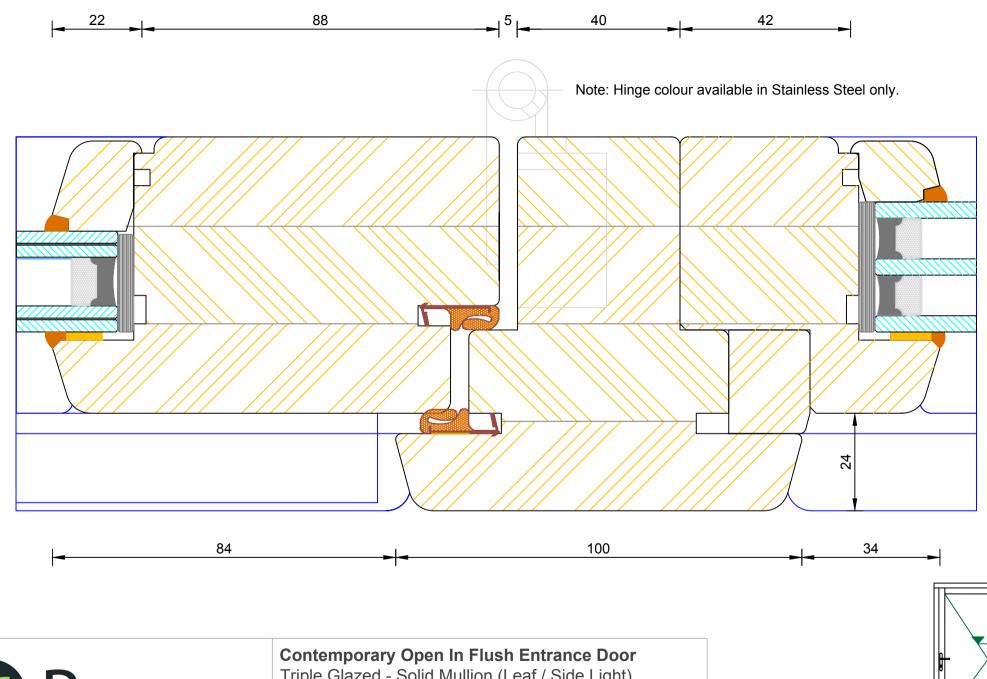

## Triple Glazed - Solid Mullion (Leaf / Side Light)

| DIMENSIONS  | PLOT SIZE | SCALE | DATE       | REV | DWG N0. |
|-------------|-----------|-------|------------|-----|---------|
| MM          | A4        | 1:1   | 07.02.2011 | Α   | 1160    |
| - Please co | 1103      |       |            |     |         |