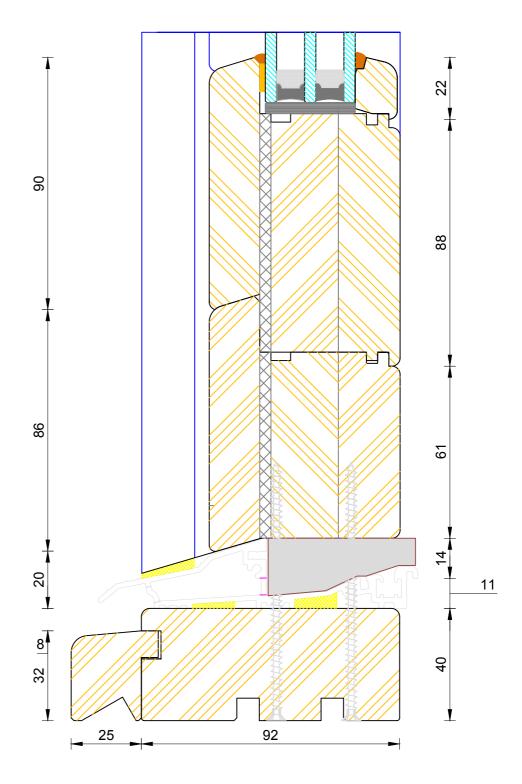

### Contemporary Open In Flush Entrance Door Triple Glazed - Standard Thresh (Sidelight)

| DIMENSIONS | PLOT SIZE | SCALE | DATE       | REV | DWG N0. |
|------------|-----------|-------|------------|-----|---------|
| MM         | A3        | 1:1   | 27.01.2011 | Α   | 1156    |
| APlease co | 1156      |       |            |     |         |

CILL EXTENSION - available options: 25mm (117mm o/a) / 47mm (139mm o/a) / 62mm (154mm o/a) / 87mm (179mm o/a) / 114mm (206mm o/a) / 125mm (217mm o/a) / 140mm (232mm o/a)

NOTE: Cill Extensions should be supported from underneath; the maximum overhang over Brick / Blockwork for cill extension should not exceed 25mm in order to avoid damage when stepped on. Warrenties are invalidated when fitted with overhang in excess to that.

If not otherwise stated, Hardwood Threshold will be painted the same colour as Frame.