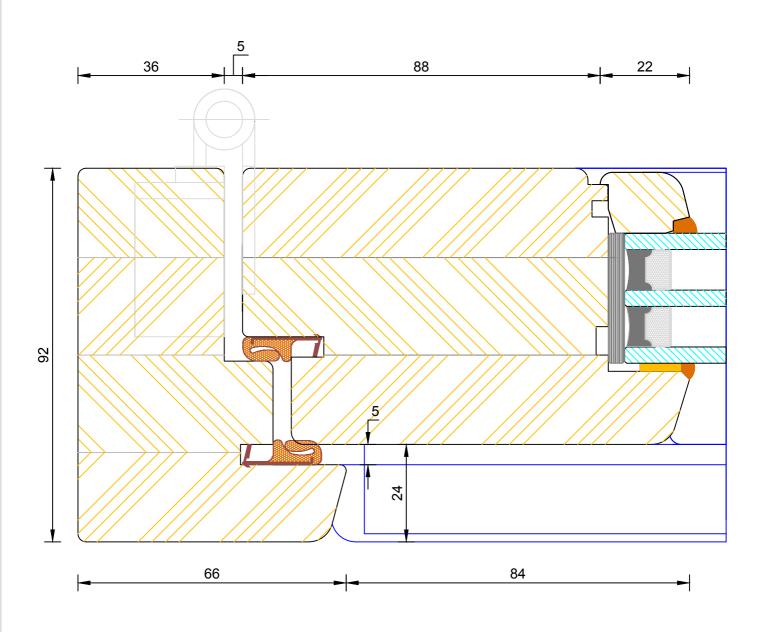

## Contemporary Open In Flush Entrance Door Triple Glazed - Frame & Leaf Head

| DWG N0. | REV | DATE        | SCALE          | PLOT SIZE      | DIMENSIONS  |
|---------|-----|-------------|----------------|----------------|-------------|
| 1159    | Α   | 27.01.2011  | 1:1            | A4             | MM          |
| 1159    |     | re nrintina | vironment hefo | nsider the env | A Please co |