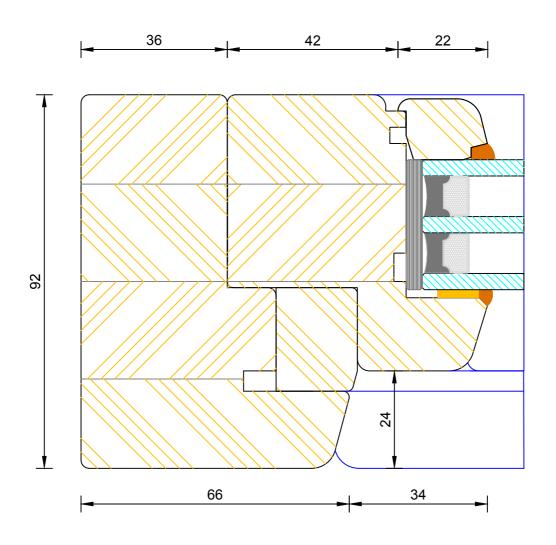

## Contemporary Open In Flush Entrance Door Triple Glazed - Sidelight / Fanlight Jamb

| DIMENSIONS | PLOT SIZE      | SCALE          | DATE        | REV | DWG N0. |
|------------|----------------|----------------|-------------|-----|---------|
| MM         | A4             | 1:1            | 27.01.2011  | Α   | 1155    |
| APlease co | nsider the env | rironment befo | re printina |     | 1155    |