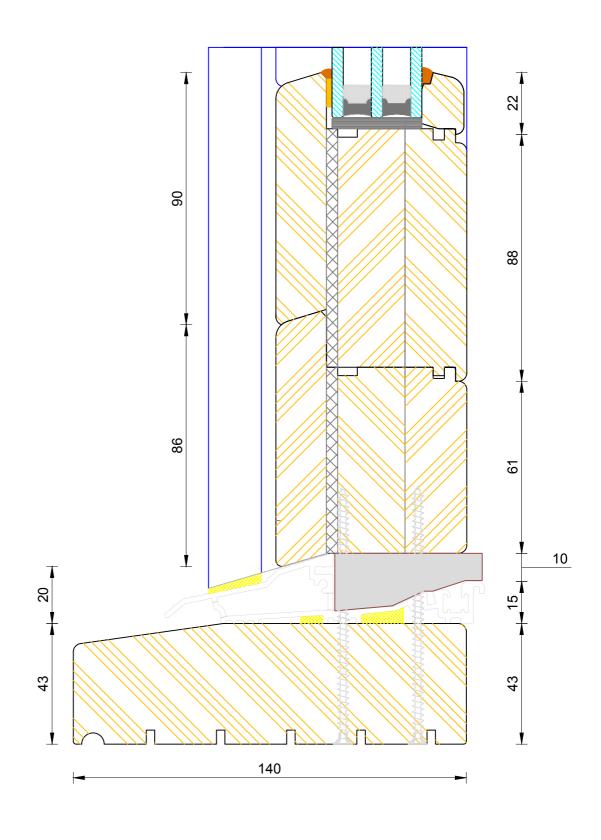

### Contemporary Open In Flush Entrance Door Triple Glazed - Standard Thresh (140x43mm)

| DIMENSIONS | PLOT SIZE | SCALE | DATE       | REV | DWG N0. |
|------------|-----------|-------|------------|-----|---------|
| MM         | A3        | 1:1   | 27.01.2011 | Α   | 1162    |
| APlease co | 1102      |       |            |     |         |

CILL EXTENSION - available options: 25mm (117mm o/a) / 47mm (139mm o/a) / 62mm (154mm o/a) / 87mm (179mm o/a) / 114mm (206mm o/a) / 125mm (217mm o/a) / 140mm (232mm o/a)

NOTE: Cill Extensions should be supported from underneath; the maximum overhang over Brick / Blockwork for cill extension should not exceed 25mm in order to avoid damage when stepped on. Warrenties are invalidated when fitted with overhang in excess to that.

If not otherwise stated, Hardwood Threshold will be painted the same colour as Frame.