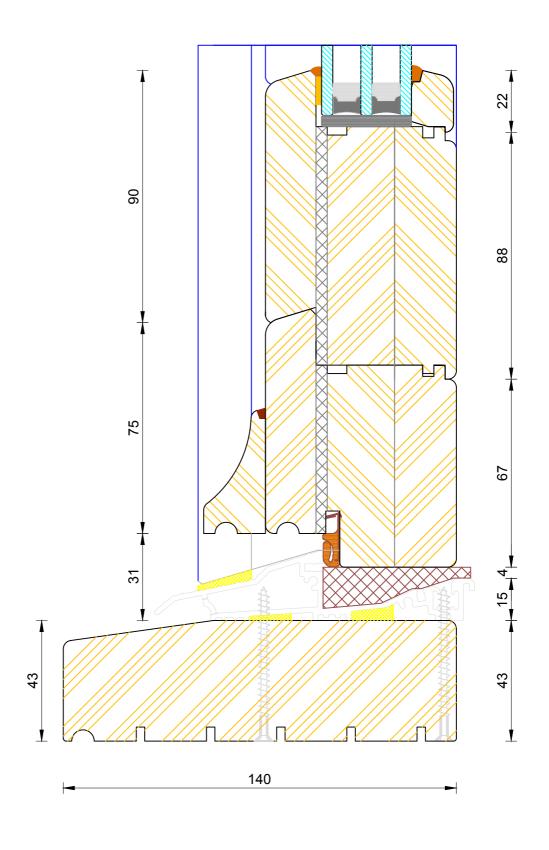

### Contemporary Open In Flush Entrance Door Triple Glazed - Standard Thresh (Sidelight)

| DIMENSIONS | PLOT SIZE | SCALE | DATE       | REV | DWG N0. |
|------------|-----------|-------|------------|-----|---------|
| MM         | A3        | 1:1   | 27.01.2011 | Α   | 1156    |
| APlease co | 1156      |       |            |     |         |