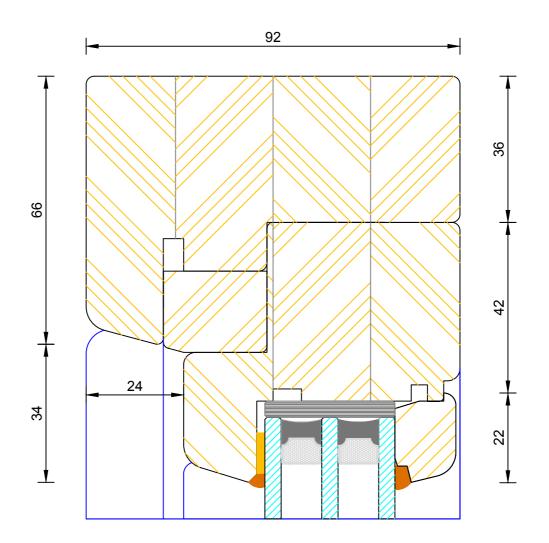

# **Contemporary Open In Flush Entrance Door**Triple Glazed - Sidelight Head

| DIMENSIONS         PLOT SIZE         SCALE         DATE         REV         DWG NO.           MM         A4         1:1         27.01.2011         A         A 1 5 2 | ♣ Di       |           |       | and the Control |     | 1100    |
|----------------------------------------------------------------------------------------------------------------------------------------------------------------------|------------|-----------|-------|-----------------|-----|---------|
| DIMENSIONS PLOT SIZE SCALE DATE REV DWG NO.                                                                                                                          | MM         | A4        | 1:1   | 27.01.2011      | A   | 4459    |
|                                                                                                                                                                      | DIMENSIONS | PLOT SIZE | SCALE | DATE            | REV | DWG N0. |