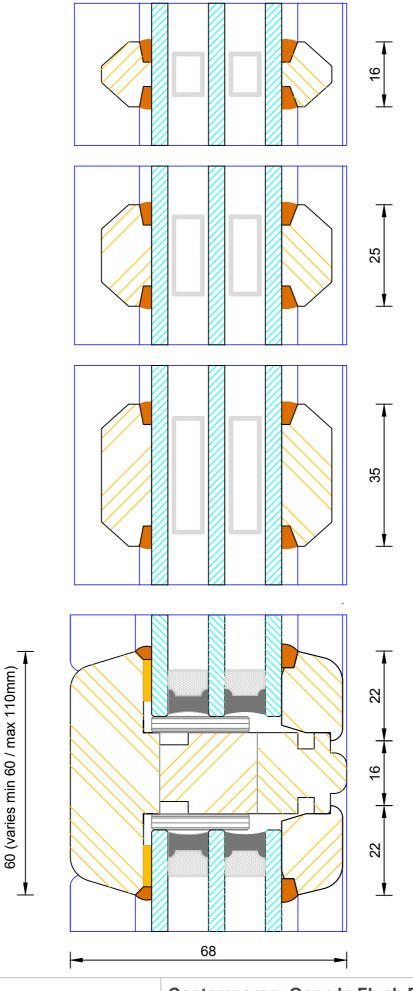

## Contemporary Open In Flush Entrance Door Triple Glazed - Mid Rail (110mm)

| DIMENSIONS  | PLOT SIZE      | SCALE          | DATE        | REV | DWG N0. |
|-------------|----------------|----------------|-------------|-----|---------|
| MM          | A4             | 1:1            | 27.01.2011  | Α   | 1165    |
| A Please co | nsider the env | vironment hefo | re printing |     | 1100    |