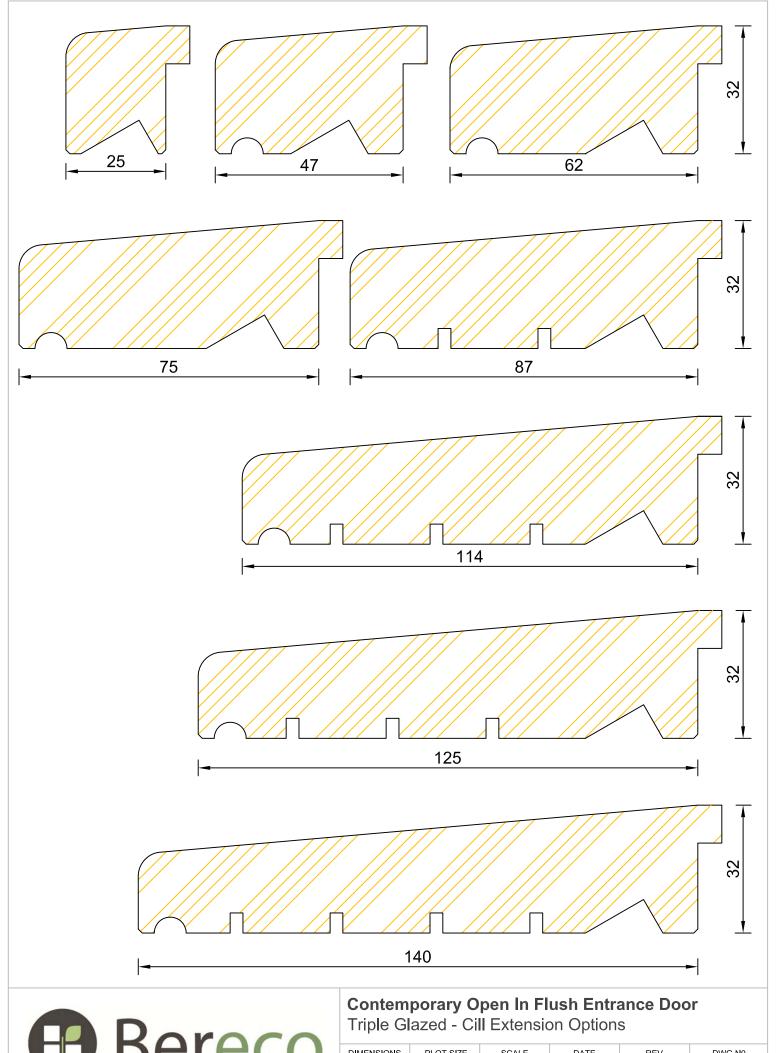

CILL EXTENSION - available options: 25mm (117mm o/a) / 47mm (139mm o/a) / 62mm (154mm o/a) / 87mm (179mm o/a) / 114mm (206mm o/a) / 125mm (217mm o/a) / 140mm (232mm o/a)

NOTE: Cill Extensions should be supported from underneath; the maximum overhang over Brick / Blockwork for cill extension should not exceed 25mm in order to avoid damage when stepped on. Warrenties are invalidated when fitted with overhang in excess to that.