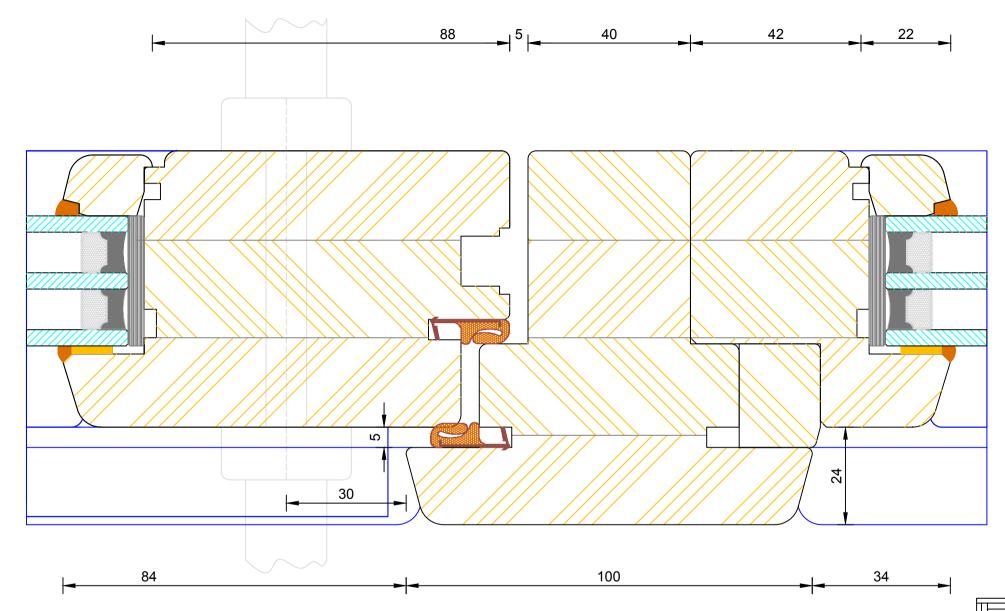

## Triple Glazed - Solid Mullion (Leaf / Side Light)

| DIMENSIONS  | PLOT SIZE | SCALE | DATE       | REV | DWG N0. |
|-------------|-----------|-------|------------|-----|---------|
| MM          | A4        | 1:1   | 07.02.2011 | Α   | 1160    |
| - Please co | 1103      |       |            |     |         |