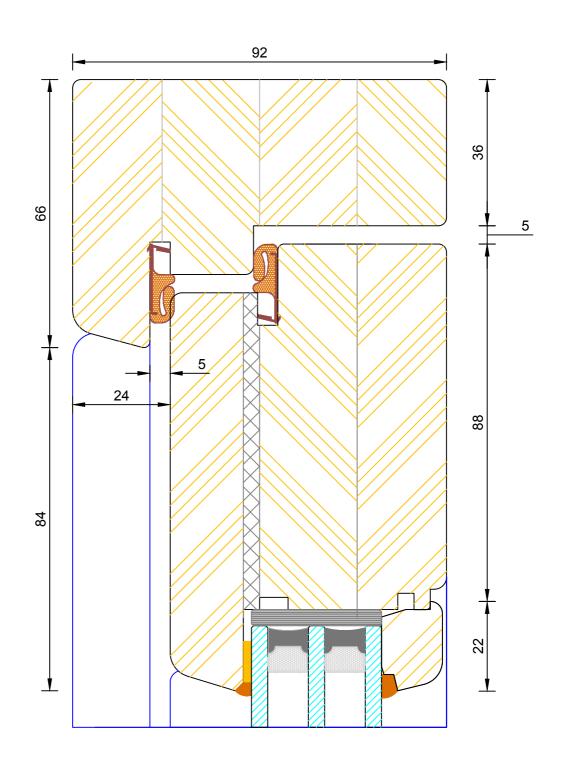

### Contemporary Open In Flush Entrance Door Triple Glazed - Frame & Leaf Jamb (Hinge Side)

| ♣ Diagona  |           | ironmont hofo |            | 1   | 1160    |
|------------|-----------|---------------|------------|-----|---------|
| ММ         | A4        | 1:1           | 27.01.2011 | Α   | 4400    |
| DIMENSIONS | PLOT SIZE | SCALE         | DATE       | REV | DWG N0. |
|            |           |               |            |     |         |

### Contemporary Open In Flush Entrance Door Triple Glazed - Frame & Leaf Jamb (Handle Side)

| DIMENSIONS | PLOT SIZE      | SCALE          | DATE        | REV | DWG N0. |
|------------|----------------|----------------|-------------|-----|---------|
| MM         | A4             | 1:1            | 27.01.2011  | Α   | 1161    |
| APlease co | nsider the env | rironment befo | re printina |     | 1101    |