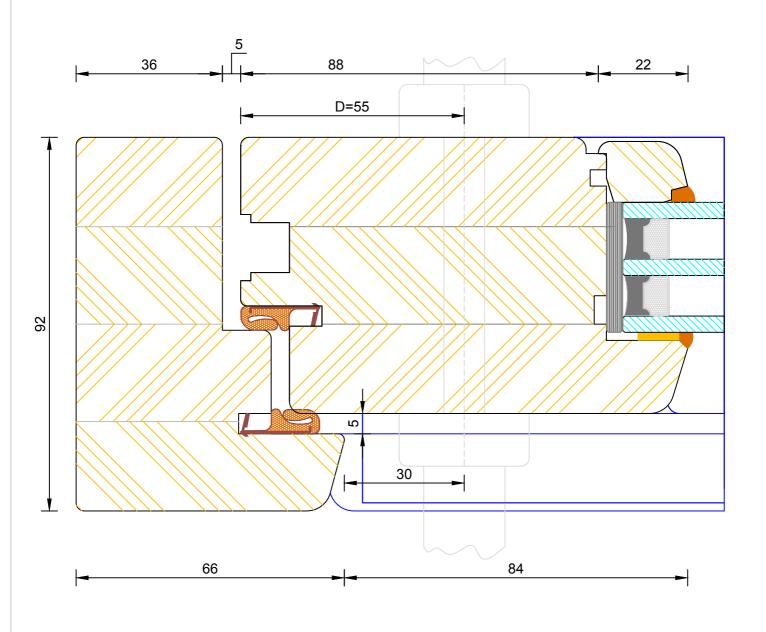

## Contemporary Open In Flush Entrance Door Triple Glazed - Sidelight / Fanlight Jamb

| DIMENSIONS | PLOT SIZE      | SCALE          | DATE        | REV | DWG N0. |
|------------|----------------|----------------|-------------|-----|---------|
| MM         | A4             | 1:1            | 27.01.2011  | Α   | 1155    |
| APlease co | nsider the env | rironment befo | re printina |     | 1155    |