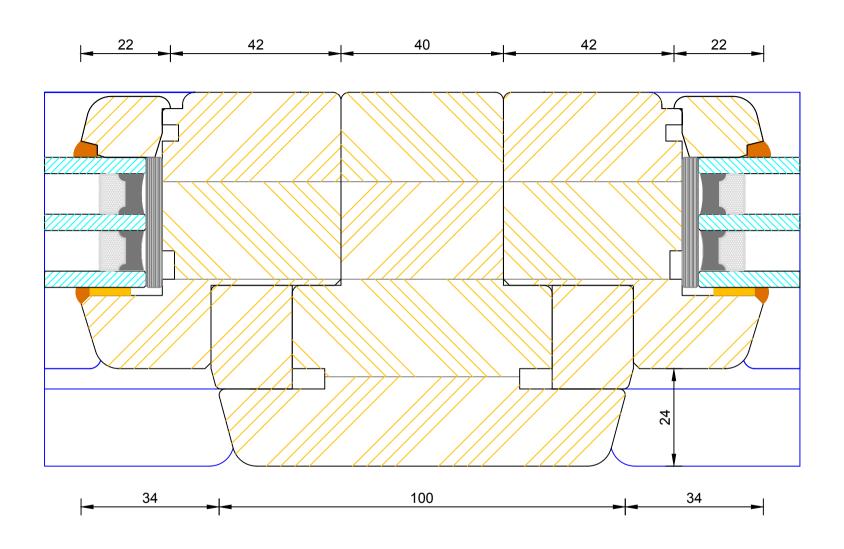

# Contemporary Open Out Flush Entrance Door Triple Glazed - Solid Mullion (Fixed Light / Fixed Light)

| DIMENSIONS  | PLOT SIZE      | SCALE          | DATE        | REV | DWG N0. |
|-------------|----------------|----------------|-------------|-----|---------|
| MM          | A4             | 1:1            | 07.02.2011  | А   | 1160    |
| A Please co | nsider the env | vironment befo | re printing |     | 1168    |