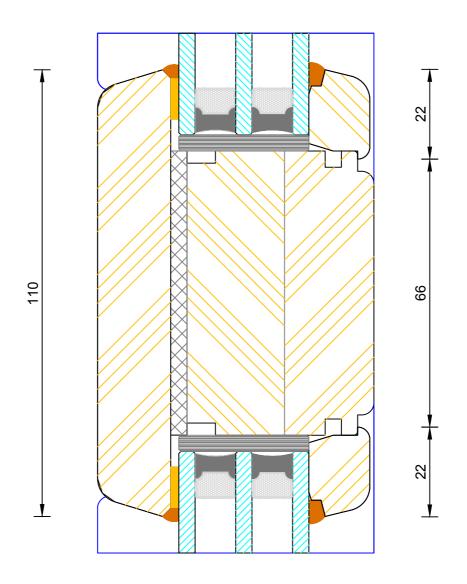

## Contemporary Open In Flush Entrance Door Triple Glazed - Mid Rail (110mm)

| DIMENSIONS  | PLOT SIZE      | SCALE          | DATE        | REV | DWG N0. |
|-------------|----------------|----------------|-------------|-----|---------|
| MM          | A4             | 1:1            | 27.01.2011  | Α   | 1165    |
| A Please co | nsider the env | vironment hefo | re printing |     | 1100    |