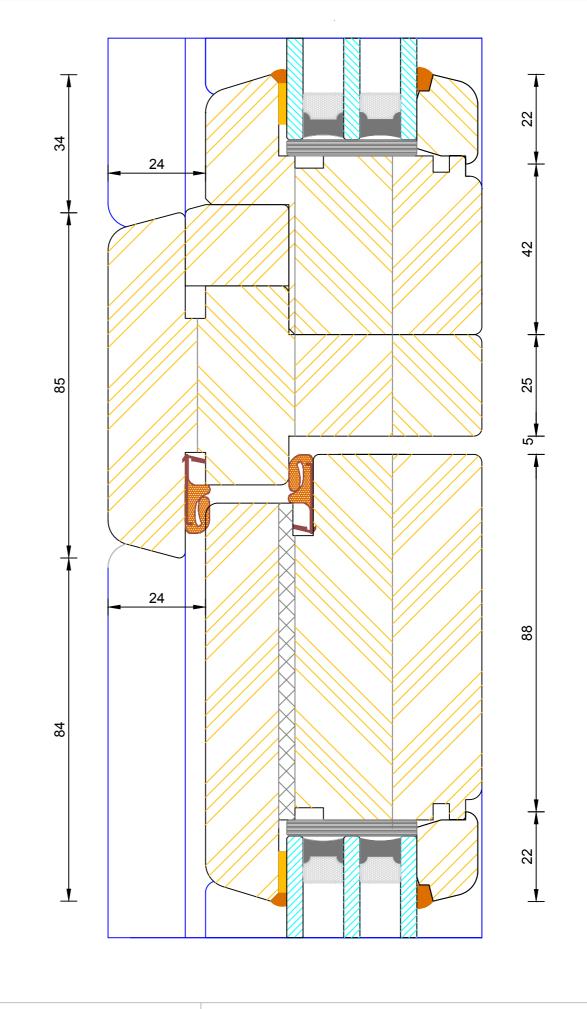

# **Contemporary Open In Flush Entrance Door**Triple Glazed - Sidelight Head

| DIMENSIONS         PLOT SIZE         SCALE         DATE         REV         DWG NO.           MM         A4         1:1         27.01.2011         A         A 1 5 2 | ♣ Di       |           |       | and the Control |     | 1100    |
|----------------------------------------------------------------------------------------------------------------------------------------------------------------------|------------|-----------|-------|-----------------|-----|---------|
| DIMENSIONS PLOT SIZE SCALE DATE REV DWG NO.                                                                                                                          | MM         | A4        | 1:1   | 27.01.2011      | A   | 4459    |
|                                                                                                                                                                      | DIMENSIONS | PLOT SIZE | SCALE | DATE            | REV | DWG N0. |