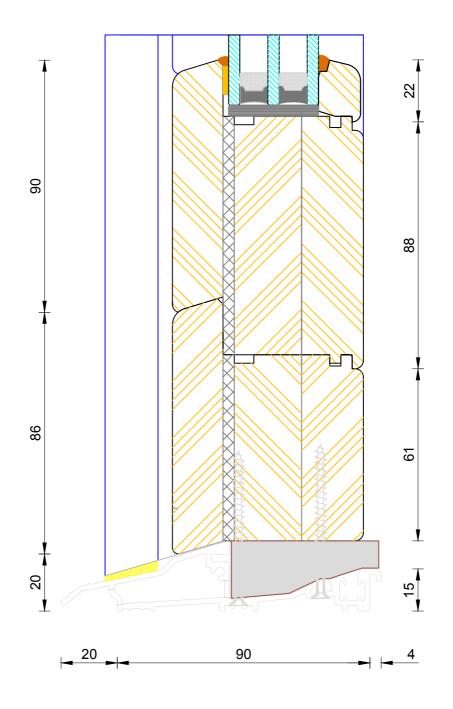

# **Contemporary Open In Flush Entrance Door**Triple Glazed - Sidelight Head

| DIMENSIONS         PLOT SIZE         SCALE         DATE         REV         DWG NO.           MM         A4         1:1         27.01.2011         A         A 1 5 2 | ♣ Di       |           |       | and the Control |     | 1100    |
|----------------------------------------------------------------------------------------------------------------------------------------------------------------------|------------|-----------|-------|-----------------|-----|---------|
| DIMENSIONS PLOT SIZE SCALE DATE REV DWG NO.                                                                                                                          | MM         | A4        | 1:1   | 27.01.2011      | A   | 4459    |
|                                                                                                                                                                      | DIMENSIONS | PLOT SIZE | SCALE | DATE            | REV | DWG N0. |