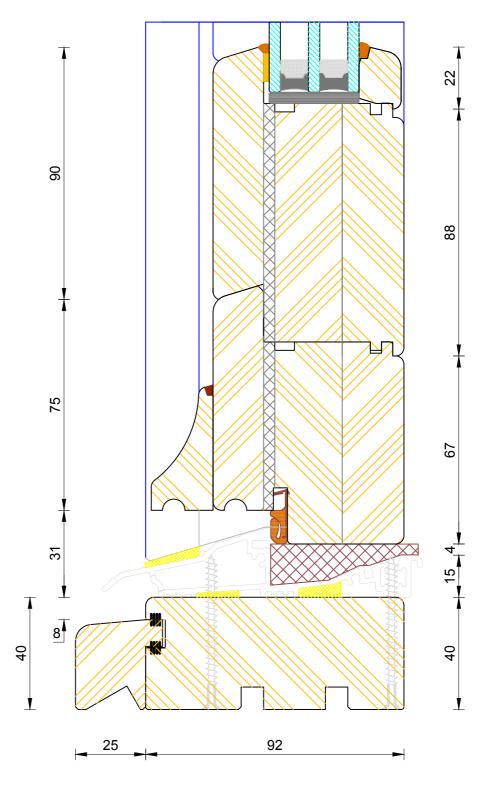

# **Contemporary Open In Flush Entrance Door**Triple Glazed - Sidelight Head

| DIMENSIONS         PLOT SIZE         SCALE         DATE         REV         DWG NO.           MM         A4         1:1         27.01.2011         A         A 1 5 2 | ♣ Di       |           |       | and the Control |     | 1100    |
|----------------------------------------------------------------------------------------------------------------------------------------------------------------------|------------|-----------|-------|-----------------|-----|---------|
| DIMENSIONS PLOT SIZE SCALE DATE REV DWG NO.                                                                                                                          | MM         | A4        | 1:1   | 27.01.2011      | A   | 4459    |
|                                                                                                                                                                      | DIMENSIONS | PLOT SIZE | SCALE | DATE            | REV | DWG N0. |