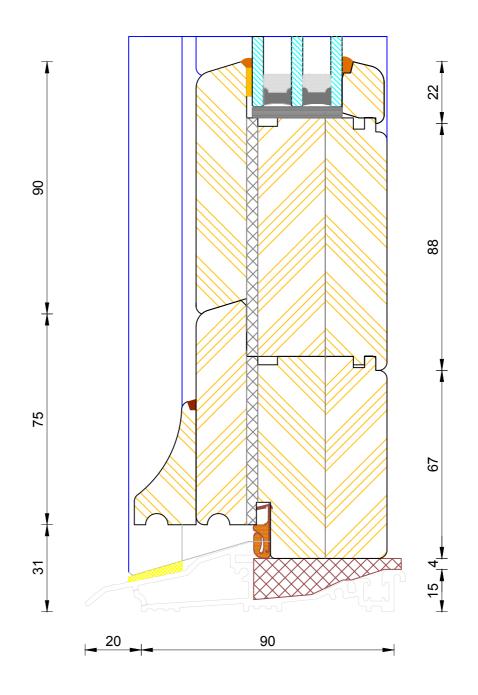

# **Contemporary Open In Flush Entrance Door**Triple Glazed - Fanlight Head

| DIMENSIONS | PLOT SIZE | SCALE | DATE       | REV | DWG N0. |
|------------|-----------|-------|------------|-----|---------|
| MM         | A4        | 1:1   | 27.01.2011 | Α   | 1154    |
| APlease co | 1154      |       |            |     |         |