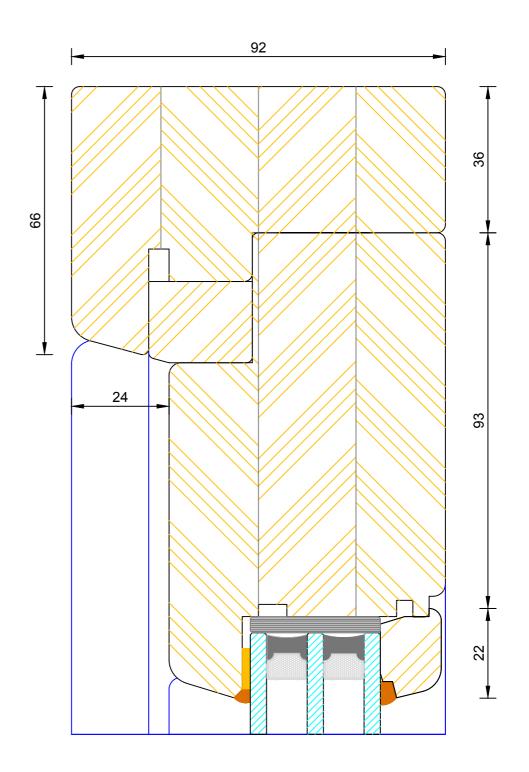

## Contemporary Open In Flush Entrance Door Triple Glazed - Frame & Leaf Head

| DWG N0. | REV | DATE        | SCALE          | PLOT SIZE      | DIMENSIONS  |
|---------|-----|-------------|----------------|----------------|-------------|
| 1159    | Α   | 27.01.2011  | 1:1            | A4             | MM          |
| 1159    |     | re nrintina | vironment hefo | nsider the env | A Please co |