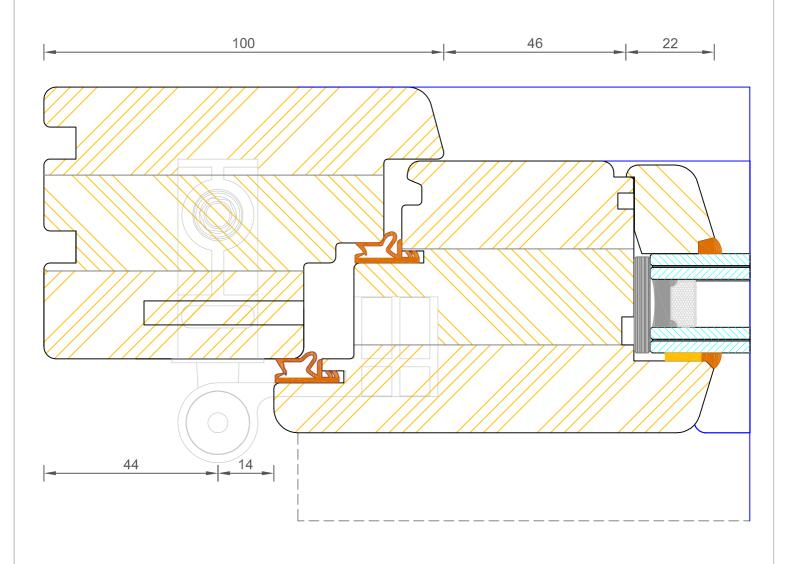

### **Contemporary Open Out Lipped French Door** Frame & Leaf Jamb (100mm) Bereco

| DIMENSIONS | PLOT SIZE | SCALE | DATE       | REV | DWG N0. |
|------------|-----------|-------|------------|-----|---------|
| MM         | A4        | 1:1   | 07.02.2011 | А   | 1211 1  |
| APlease co |           |       |            |     |         |