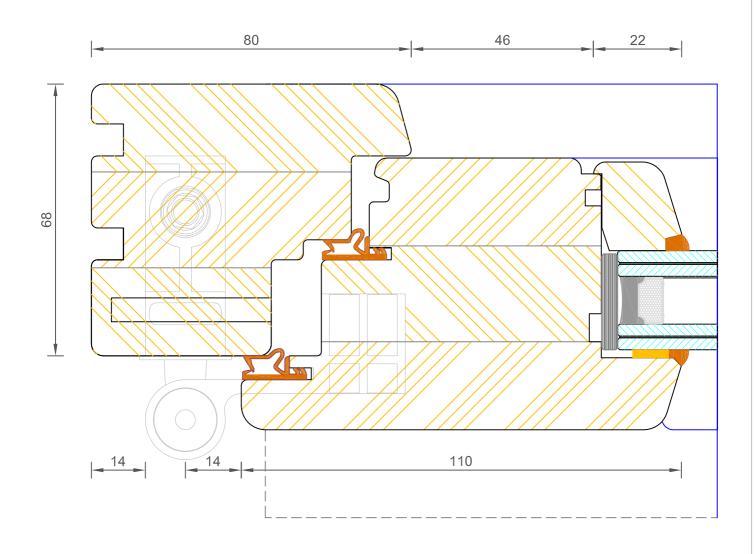

### **Contemporary Open Out Lipped French Door** Frame & Leaf Jamb (80mm)

| DIMENSIONS | PLOT SIZE | SCALE | DATE       | REV | DWG N0. |
|------------|-----------|-------|------------|-----|---------|
| MM         | A4        | 1:1   | 07.02.2011 | А   | 1211    |
| APlease co |           |       |            |     |         |