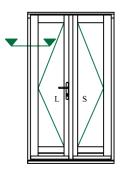

## **Contemporary Open Out Lipped French Door** Mid Rail Bereco

| DIMENSIONS | PLOT SIZE | SCALE | DATE       | REV | DWG N0. |
|------------|-----------|-------|------------|-----|---------|
| MM         | A4        | 1:1   | 07.02.2011 | А   | 1215    |
| Please co  |           |       |            |     |         |