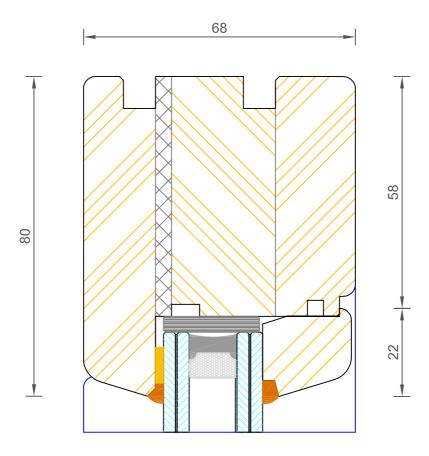

### **Contemporary Open Out Lipped French Door** Frame & Leaf Jamb (80mm)

| DIMENSIONS | PLOT SIZE | SCALE | DATE       | REV | DWG N0. |
|------------|-----------|-------|------------|-----|---------|
| MM         | A4        | 1:1   | 07.02.2011 | А   | 1211    |
| APlease co |           |       |            |     |         |

### **Contemporary Open Out Lipped French Door** Frame & Leaf Jamb (100mm) Bereco

| DIMENSIONS | PLOT SIZE | SCALE | DATE       | REV | DWG N0. |
|------------|-----------|-------|------------|-----|---------|
| MM         | A4        | 1:1   | 07.02.2011 | А   | 1211 1  |
| APlease co |           |       |            |     |         |