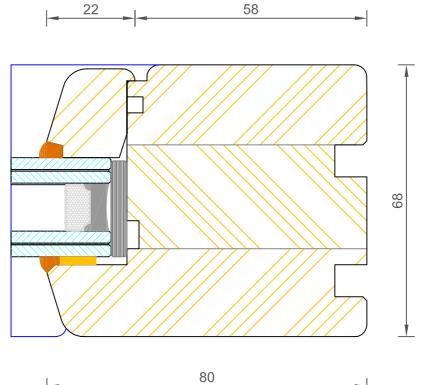

### **Contemporary Open Out Lipped French Door** Frame & Leaf Jamb (80mm)

| DIMENSIONS | PLOT SIZE | SCALE | DATE       | REV | DWG N0. |
|------------|-----------|-------|------------|-----|---------|
| MM         | A4        | 1:1   | 07.02.2011 | А   | 1211    |
| APlease co |           |       |            |     |         |