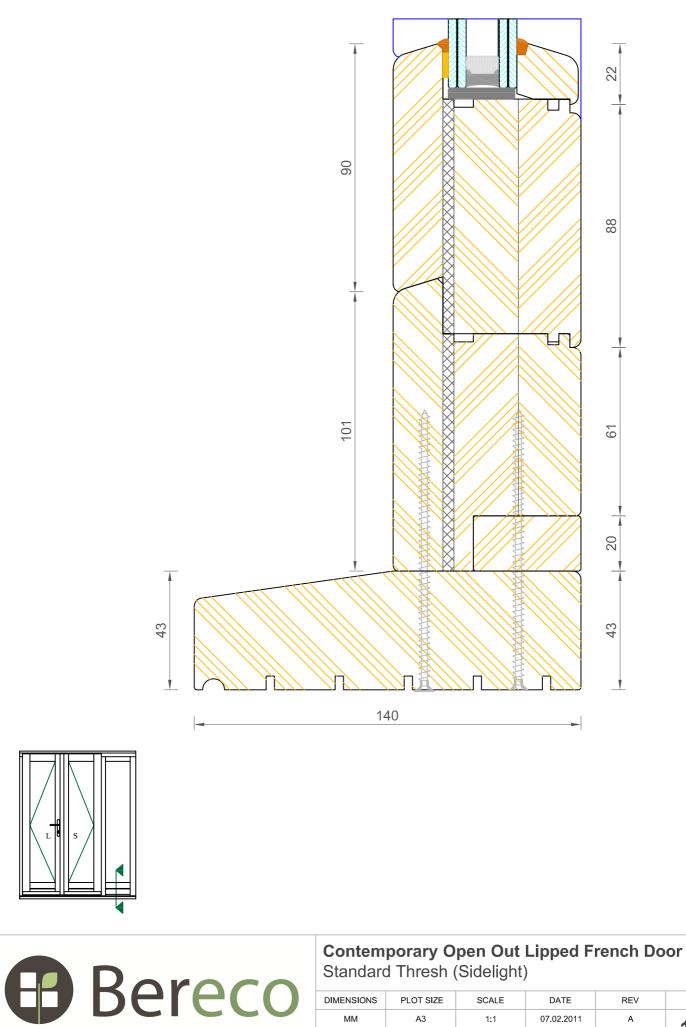

| DIMENSIONS | PLOT SIZE | SCALE | DATE       | REV | DWG N0. |
|------------|-----------|-------|------------|-----|---------|
| ММ         | A3        | 1:1   | 07.02.2011 | А   | 1206    |
| APlease co | 1200      |       |            |     |         |

CILL EXTENSION - available options: 25mm (93mm o/a) / 47mm (115mm o/a) / 62mm (129mm o/a) / 87mm (155mm o/a) / 114mm (182mm o/a) / 125mm (193mm o/a) / 140mm (208mm o/a)

NOTE: Cill Extensions should be supported from underneath; the maximum overhang over Brick / Blockwork for cill extension should not exceed 25mm In order to avoid damage when stepped on. Warranties are Invalidated when fitted with overhang Out excess to that.

If not otherwise stated, Hardwood Threshold will be painted the same colour as Frame.