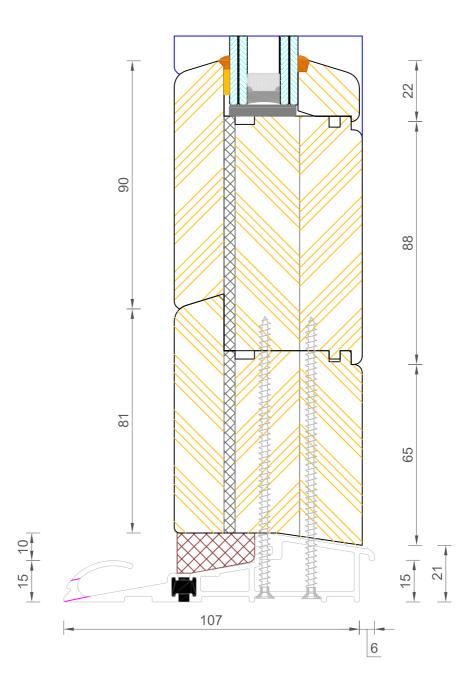

### **Contemporary Open Out Lipped French Door** Frame & Leaf Jamb (80mm)

| DIMENSIONS | PLOT SIZE | SCALE | DATE       | REV | DWG N0. |
|------------|-----------|-------|------------|-----|---------|
| MM         | A4        | 1:1   | 07.02.2011 | А   | 1211    |
| APlease co |           |       |            |     |         |

### **Contemporary Open Out Lipped French Door** Frame & Leaf Jamb (100mm) Bereco

| DIMENSIONS | PLOT SIZE | SCALE | DATE       | REV | DWG N0. |
|------------|-----------|-------|------------|-----|---------|
| MM         | A4        | 1:1   | 07.02.2011 | А   | 1211 1  |
| APlease co |           |       |            |     |         |