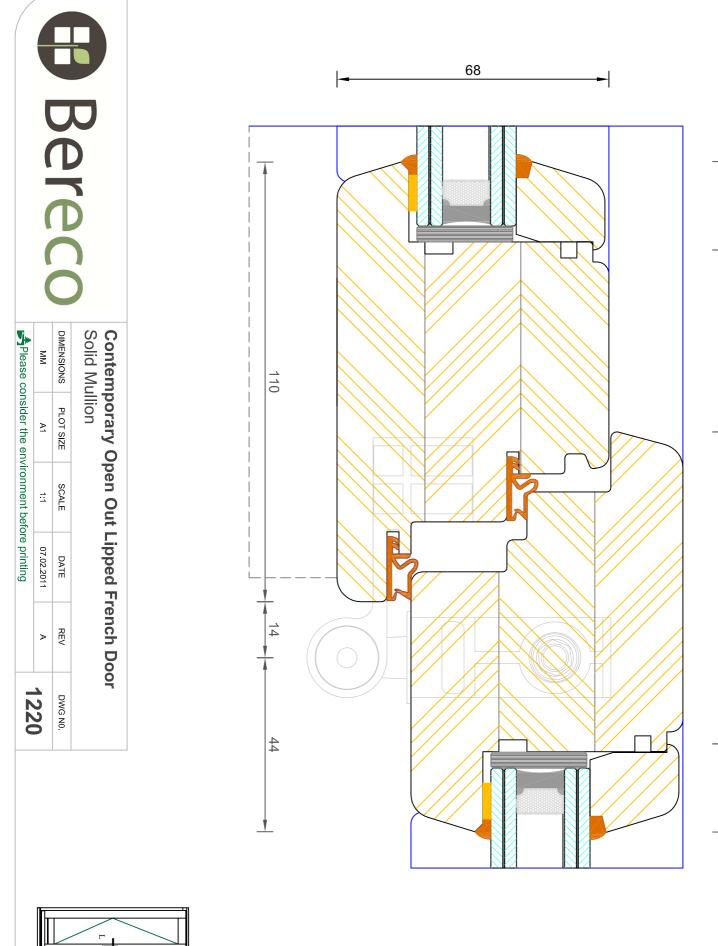

## **Contemporary Open Out Lipped French Door** Mid Rail Bereco

| DIMENSIONS | PLOT SIZE | SCALE | DATE       | REV | DWG N0. |
|------------|-----------|-------|------------|-----|---------|
| MM         | A4        | 1:1   | 07.02.2011 | А   | 1215    |
| Please co  |           |       |            |     |         |