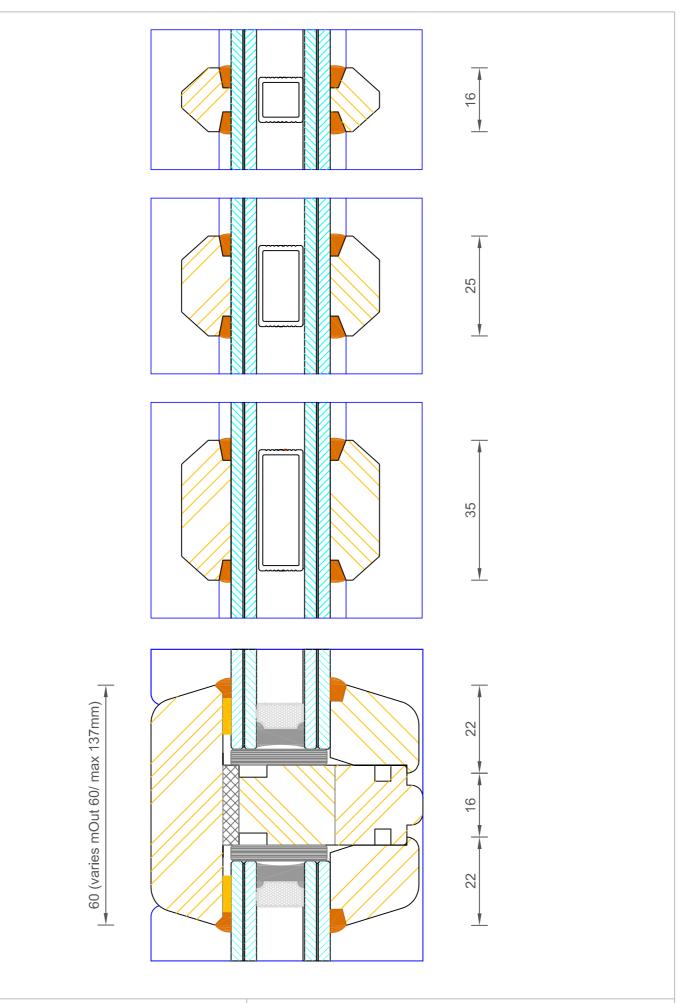

## **Contemporary Open Out Lipped French Door** Mid Rail Bereco

| DIMENSIONS | PLOT SIZE | SCALE | DATE       | REV | DWG N0. |
|------------|-----------|-------|------------|-----|---------|
| MM         | A4        | 1:1   | 07.02.2011 | А   | 1215    |
| Please co  |           |       |            |     |         |