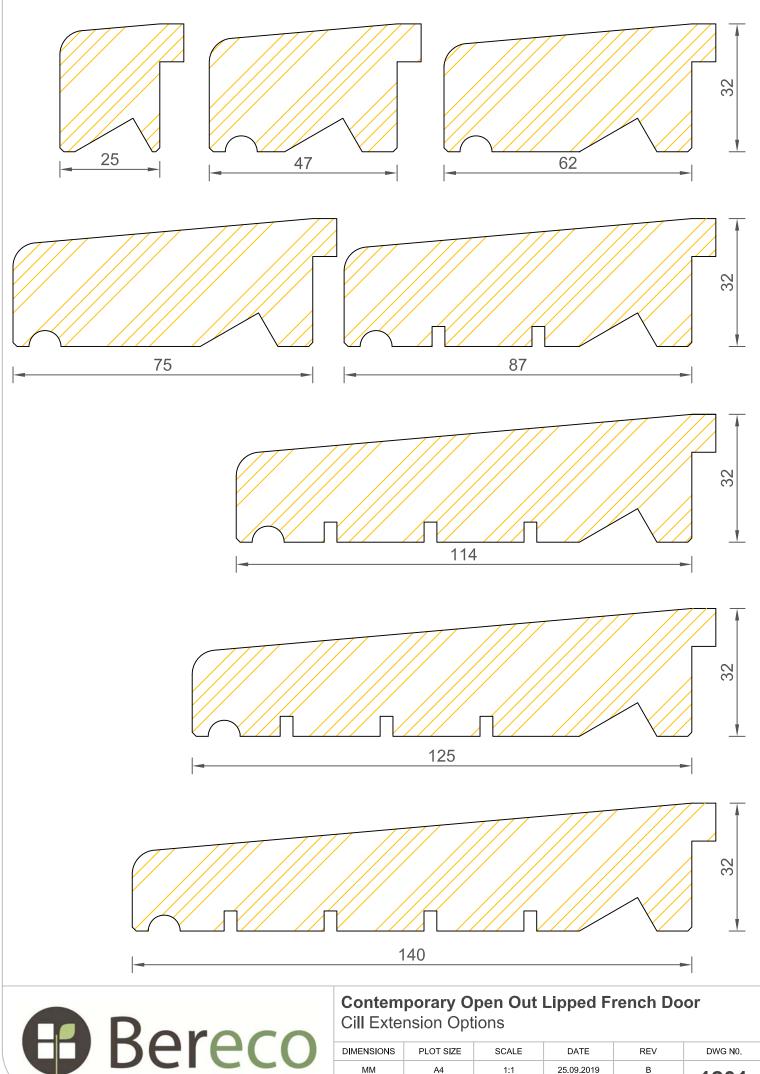

CILL EXTENSION - available options: 25mm (93mm o/a) / 47mm (115mm o/a) / 62mm (129mm o/a) / 87mm (155mm o/a) / 114mm (182mm o/a) / 125mm (193mm o/a) / 140mm (208mm o/a)

NOTE: Cill Extensions should be supported from underneath; the maximum overhang over Brick / Blockwork for cill extension should not exceed 25mm In order to avoid damage when stepped on. Warranties are Invalidated when fitted with overhang Out excess to that.