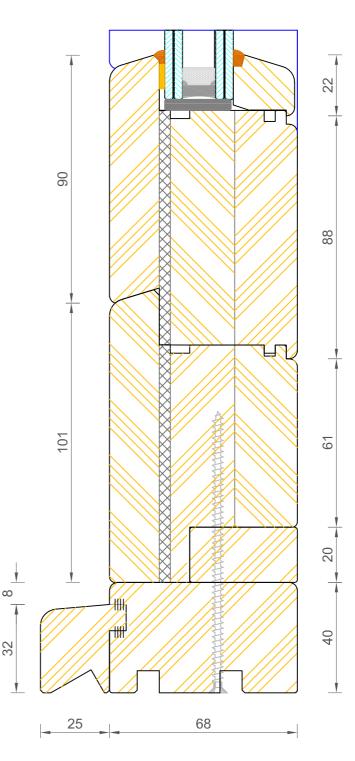

#### **Contemporary Open Out Lipped French Door** Standard Thresh

| DIMENSIONS | PLOT SIZE | SCALE | DATE       | REV | DWG N0. |
|------------|-----------|-------|------------|-----|---------|
| ММ         | A3        | 1:1   | 07.02.2011 | A   | 4040    |
| APlease co |           |       |            |     |         |

CILL EXTENSION - available options: 25mm (93mm o/a) / 47mm (115mm o/a) / 62mm (129mm o/a) / 87mm (155mm o/a) / 114mm (182mm o/a) / 125mm (193mm o/a) / 140mm (208mm o/a)

NOTE: Cill Extensions should be supported from underneath; the maximum overhang over Brick / Blockwork for cill extension should not exceed 25mm In order to avoid damage when stepped on. Warranties are Invalidated when fitted with overhang Out excess to that.

If not otherwise stated, Hardwood Threshold will be painted the same colour as Frame.