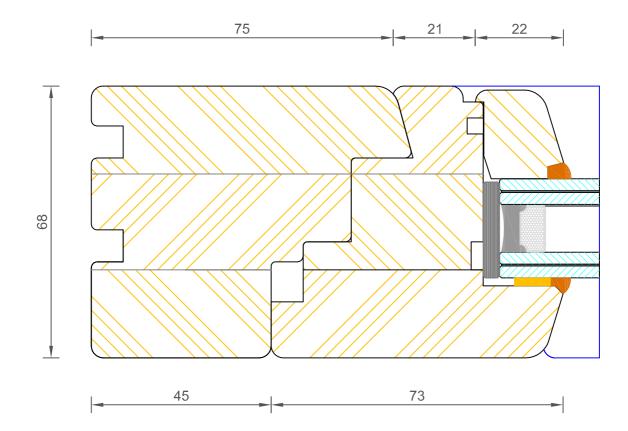

### **Contemporary Open Out Lipped French Door** Frame & Leaf Jamb (80mm)

| DIMENSIONS | PLOT SIZE | SCALE | DATE       | REV | DWG N0. |
|------------|-----------|-------|------------|-----|---------|
| MM         | A4        | 1:1   | 07.02.2011 | А   | 1211    |
| APlease co |           |       |            |     |         |

### **Contemporary Open Out Lipped French Door** Frame & Leaf Jamb (100mm) Bereco

| DIMENSIONS | PLOT SIZE | SCALE | DATE       | REV | DWG N0. |
|------------|-----------|-------|------------|-----|---------|
| MM         | A4        | 1:1   | 07.02.2011 | А   | 1211 1  |
| APlease co |           |       |            |     |         |