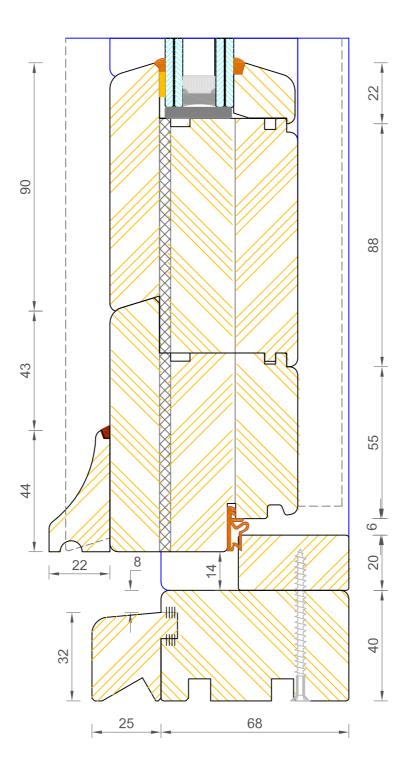

### **Contemporary Open Out Lipped French Door** Frame & Leaf Head (Without Vent) Bereco

| DIMENSIONS  | PLOT SIZE                                       | SCALE | DATE       | REV | DWG N0. |  |
|-------------|-------------------------------------------------|-------|------------|-----|---------|--|
| MM          | A4                                              | 1:1   | 07.02.2011 | A   | 1209    |  |
| A Please co | Please consider the environment before printing |       |            |     |         |  |