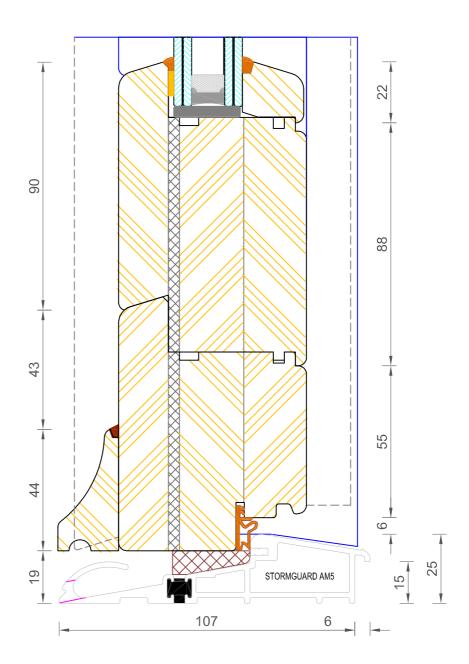

#### **Contemporary Open Out Lipped French Door** Standard Thresh

| DIMENSIONS | PLOT SIZE | SCALE | DATE       | REV | DWG N0. |
|------------|-----------|-------|------------|-----|---------|
| ММ         | A3        | 1:1   | 07.02.2011 | A   | 4040    |
| APlease co |           |       |            |     |         |