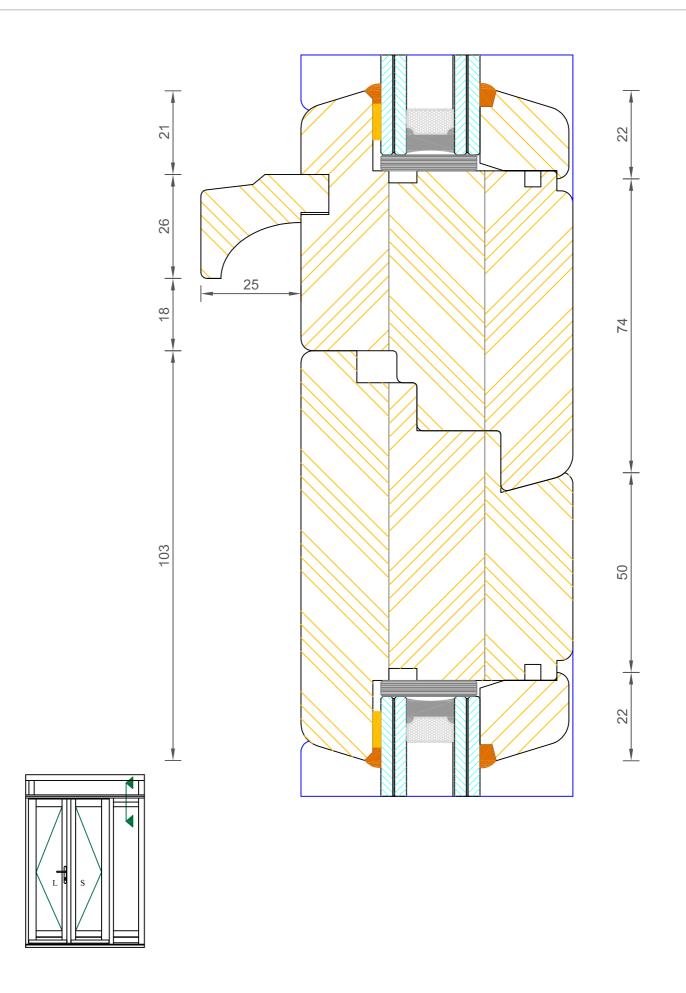

### **Contemporary Open Out Lipped French Door** Frame & Leaf Jamb (80mm)

| DIMENSIONS | PLOT SIZE | SCALE | DATE       | REV | DWG N0. |
|------------|-----------|-------|------------|-----|---------|
| MM         | A4        | 1:1   | 07.02.2011 | А   | 1211    |
| APlease co |           |       |            |     |         |