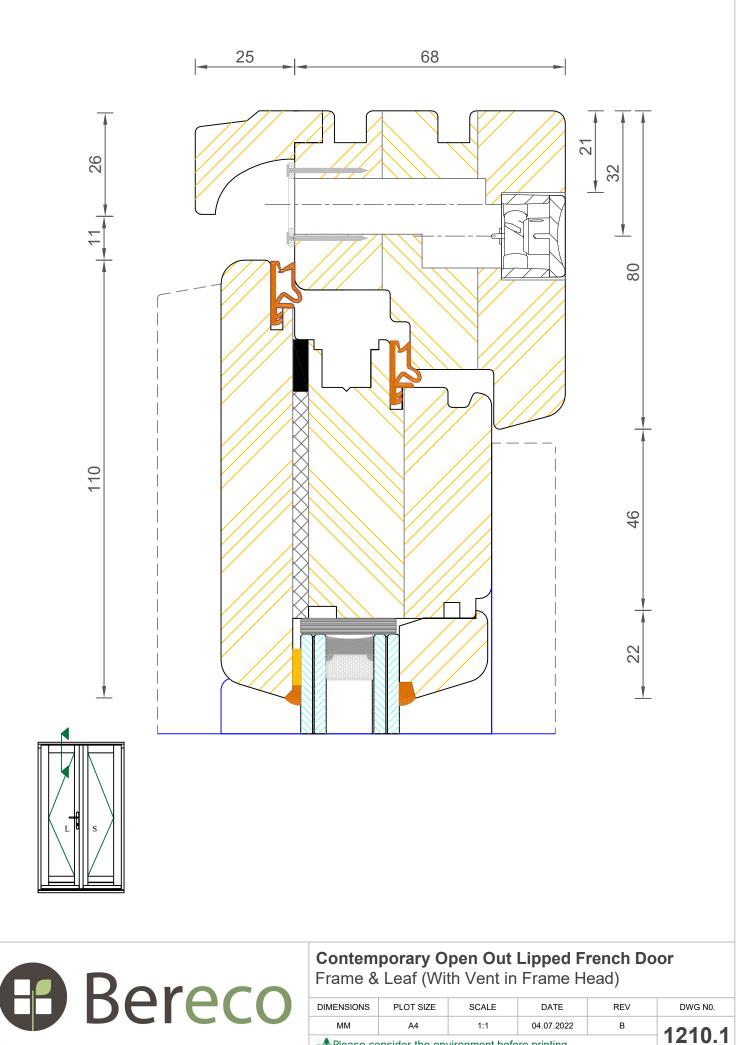

| DIMENSIONS | PLOT SIZE | SCALE | DATE       | REV | DWG N0. |
|------------|-----------|-------|------------|-----|---------|
| MM         | A4        | 1:1   | 04.07.2022 | В   | 4240    |
| Please co  | 1210      |       |            |     |         |