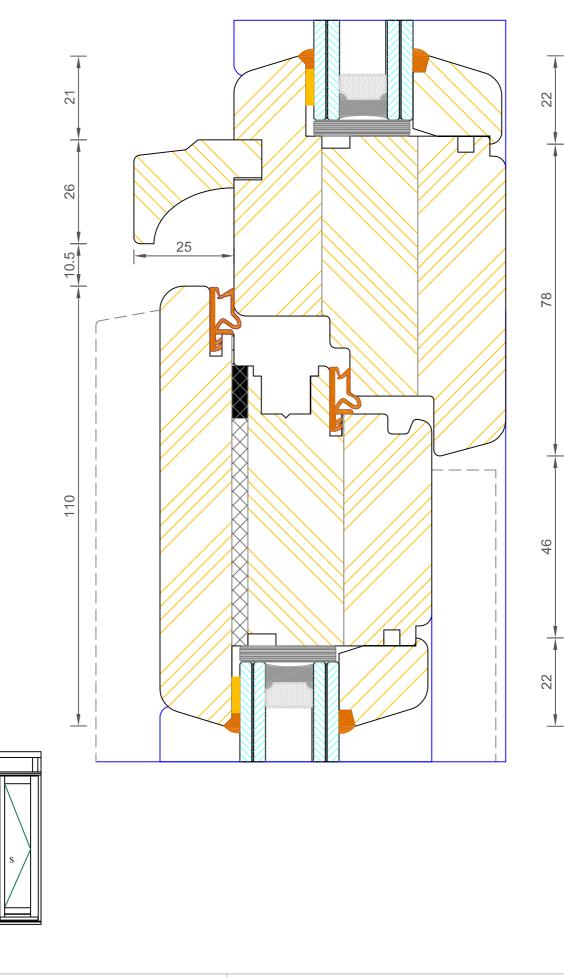

## **Contemporary Open Out Lipped French Door** Mid Rail Bereco

| DIMENSIONS | PLOT SIZE | SCALE | DATE       | REV | DWG N0. |
|------------|-----------|-------|------------|-----|---------|
| MM         | A4        | 1:1   | 07.02.2011 | А   | 1215    |
| Please co  |           |       |            |     |         |