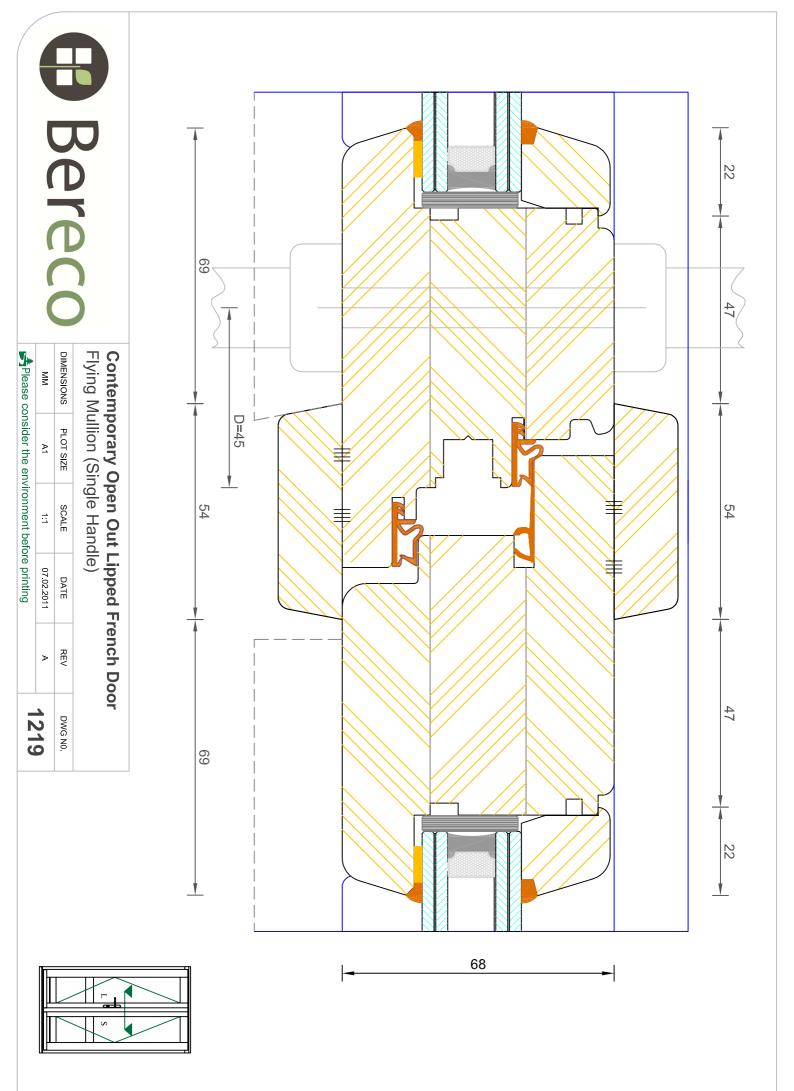

### **Contemporary Open Out Lipped French Door** Fanlight / Sidelight Transom

| DIMENSIONS  | PLOT SIZE | SCALE | DATE       | REV | DWG N0. |
|-------------|-----------|-------|------------|-----|---------|
| MM          | A4        | 1:1   | 07.02.2011 | А   | 1216    |
| A Please co | 1210      |       |            |     |         |