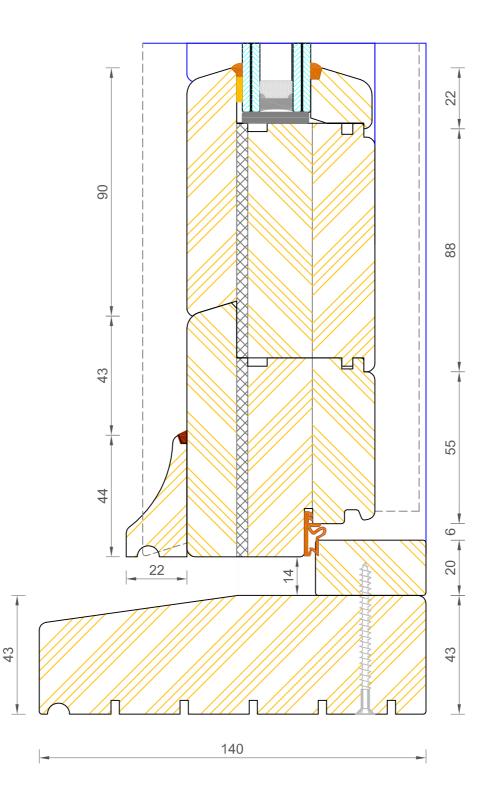

### **Contemporary Open Out Lipped French Door** Frame & Leaf Jamb (80mm)

| DIMENSIONS | PLOT SIZE | SCALE | DATE       | REV | DWG N0. |
|------------|-----------|-------|------------|-----|---------|
| MM         | A4        | 1:1   | 07.02.2011 | А   | 1211    |
| APlease co |           |       |            |     |         |

### **Contemporary Open Out Lipped French Door** Frame & Leaf Jamb (100mm) Bereco

| DIMENSIONS | PLOT SIZE | SCALE | DATE       | REV | DWG N0. |
|------------|-----------|-------|------------|-----|---------|
| MM         | A4        | 1:1   | 07.02.2011 | А   | 1211 1  |
| APlease co |           |       |            |     |         |