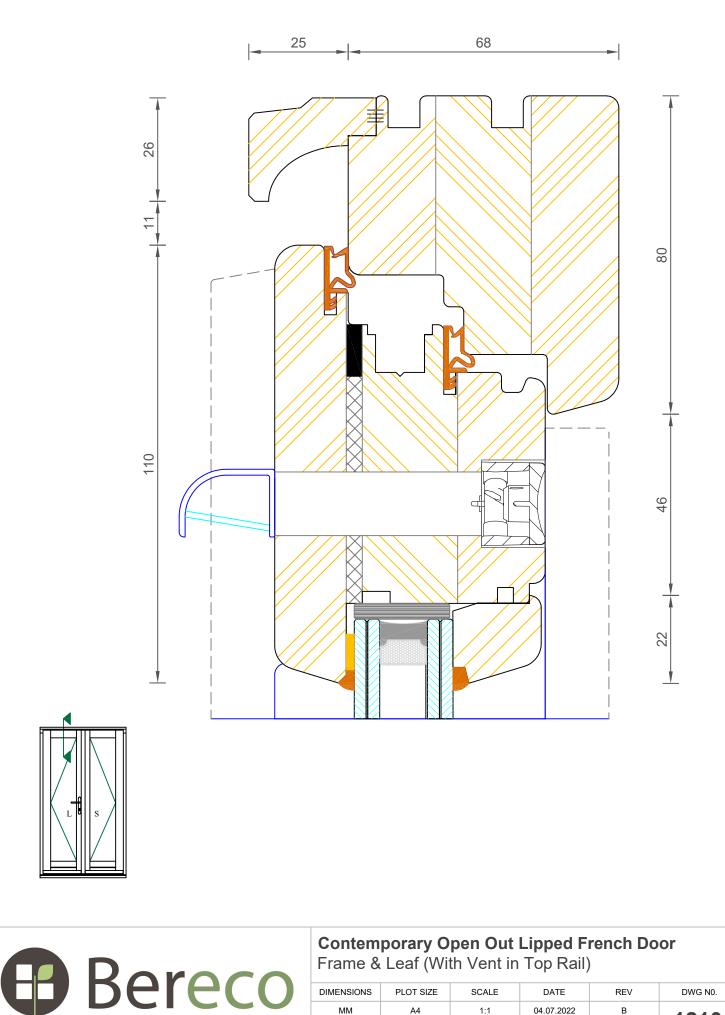

| DIMENSIONS | PLOT SIZE | SCALE | DATE       | REV | DWG N0. |
|------------|-----------|-------|------------|-----|---------|
| MM         | A4        | 1:1   | 04.07.2022 | В   | 4240    |
| Please co  | 1210      |       |            |     |         |