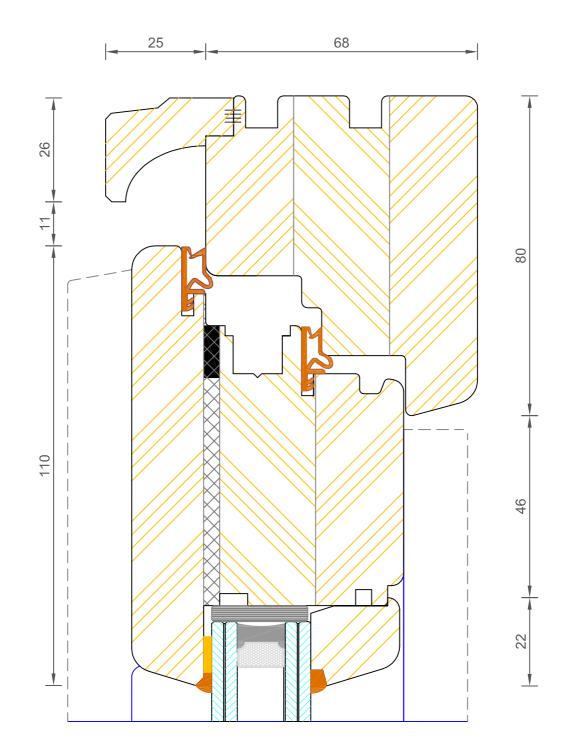

### **Contemporary Open Out Lipped French Door** Frame & Leaf Head (Without Vent) Bereco

| DIMENSIONS  | PLOT SIZE                                       | SCALE | DATE       | REV | DWG N0. |  |
|-------------|-------------------------------------------------|-------|------------|-----|---------|--|
| MM          | A4                                              | 1:1   | 07.02.2011 | A   | 1209    |  |
| A Please co | Please consider the environment before printing |       |            |     |         |  |