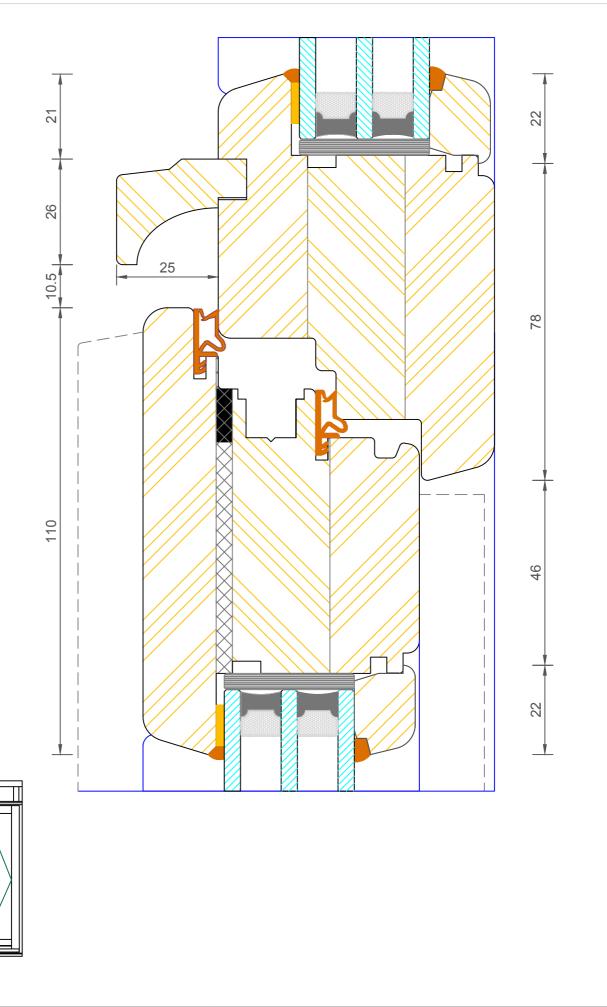

# **Contemporary Open Out Lipped French Door**Triple Glazed - Sidelight Jamb

| DIMENSIONS | PLOT SIZE                                       | SCALE | DATE       | REV | DWG N0. |  |  |
|------------|-------------------------------------------------|-------|------------|-----|---------|--|--|
| MM         | A4                                              | 1:1   | 06.05.2014 | A   | 1250    |  |  |
| APlease co | Please consider the environment before printing |       |            |     |         |  |  |