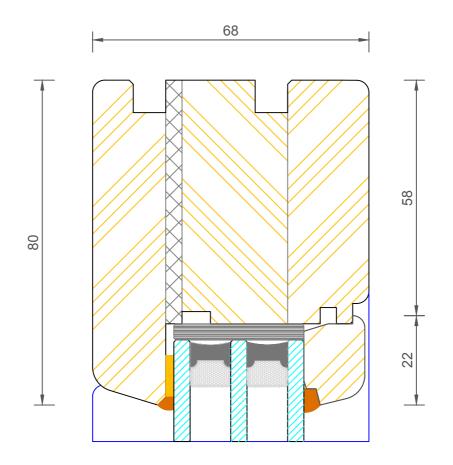

#### Contemporary Open Out Lipped French Door Triple Glazed - Frame & Leaf Jamb (80mm)

| DIMENSIONS | PLOT SIZE       | SCALE                                             | DATE       | REV | DWG N0. |  |  |  |  |
|------------|-----------------|---------------------------------------------------|------------|-----|---------|--|--|--|--|
| MM         | A4              | 1:1                                               | 06.05.2014 | А   | 1253    |  |  |  |  |
| APlease co | onsider the env | ♣ Please consider the environment before printing |            |     |         |  |  |  |  |

#### Contemporary Open Out Lipped French Door Triple Glazed - Frame & Leaf Jamb (100mm)

| DIMENSIONS | PLOT SIZE | SCALE | DATE       | REV | DWG N0. |
|------------|-----------|-------|------------|-----|---------|
| MM         | A4        | 1:1   | 06.05.2014 | А   | 1254    |
| APlease co |           | 1254  |            |     |         |