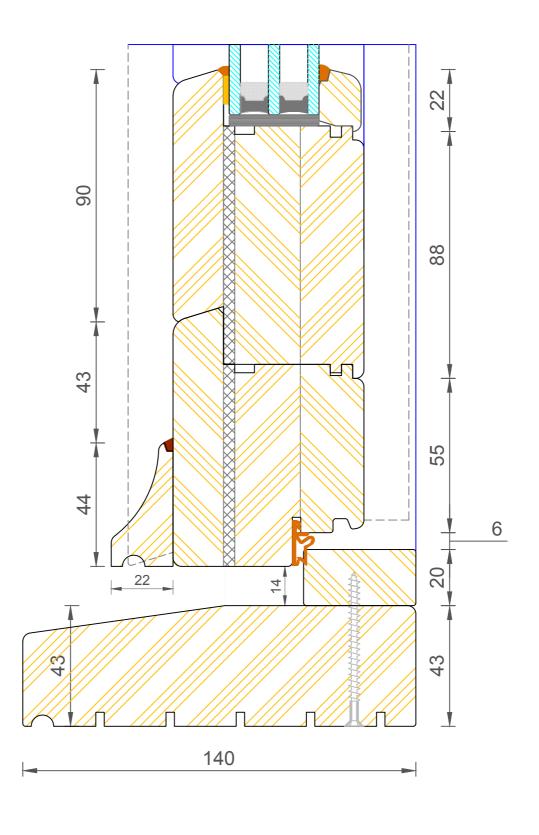

### Contemporary Open Out Lipped French Door Triple Glazed - Flying Mullion (Single Handle)

| DIMENSIONS  | PLOT SIZE | SCALE | DATE       | REV | DWG N0. |
|-------------|-----------|-------|------------|-----|---------|
| MM          | A4        | 1:1   | 06.05.2014 | А   | 1265    |
| A Please co | 1265      |       |            |     |         |