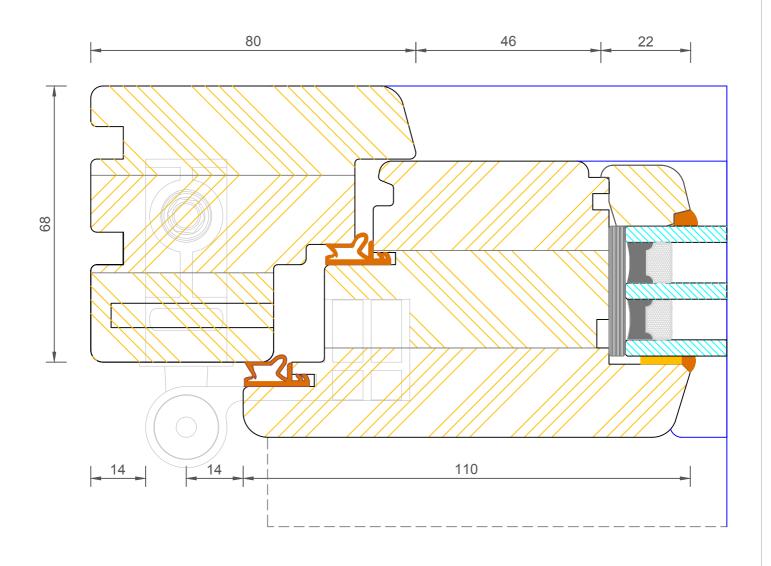

#### Contemporary Open Out Lipped French Door Triple Glazed - Frame & Leaf Jamb (80mm)

| DIMENSIONS | PLOT SIZE       | SCALE                                             | DATE       | REV | DWG N0. |  |  |  |  |
|------------|-----------------|---------------------------------------------------|------------|-----|---------|--|--|--|--|
| MM         | A4              | 1:1                                               | 06.05.2014 | А   | 1253    |  |  |  |  |
| APlease co | onsider the env | ♣ Please consider the environment before printing |            |     |         |  |  |  |  |