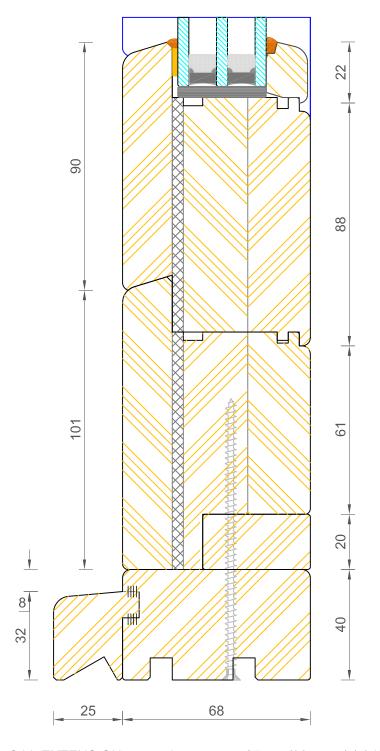

### Contemporary Open Out Lipped French Door Triple Glazed - Frame & Leaf Head (Without Vent)

| DIMENSIONS | PLOT SIZE      | SCALE          | DATE        | REV | DWG N0. |
|------------|----------------|----------------|-------------|-----|---------|
| MM         | A4             | 1:1            | 06.05.2014  | Α   | 1251    |
| APlease co | nsider the env | rironment befo | re printina |     | 1251    |