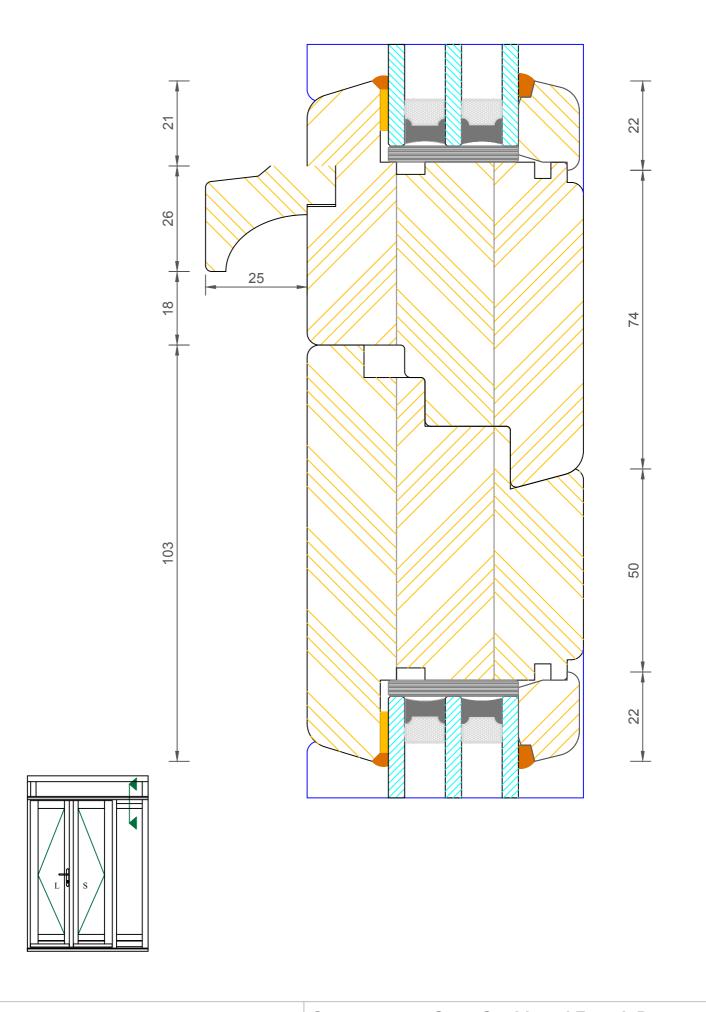

#### Contemporary Open Out Lipped French Door Triple Glazed - Fanlight Jamb

| DIMENSIONS | PLOT SIZE      | SCALE          | DATE        | REV | DWG N0. |
|------------|----------------|----------------|-------------|-----|---------|
| MM         | A4             | 1:1            | 06.05.2014  | Α   | 1249    |
| APlease co | nsider the env | vironment befo | re printing |     | 1249    |