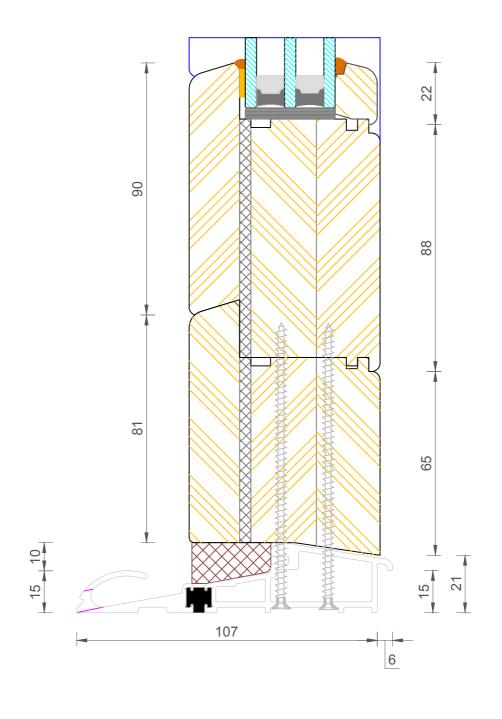

### Contemporary Open Out Lipped French Door Triple Glazed - Flying Mullion (Single Handle)

| DIMENSIONS  | PLOT SIZE | SCALE | DATE       | REV | DWG N0. |
|-------------|-----------|-------|------------|-----|---------|
| MM          | A4        | 1:1   | 06.05.2014 | А   | 1265    |
| A Please co | 1265      |       |            |     |         |