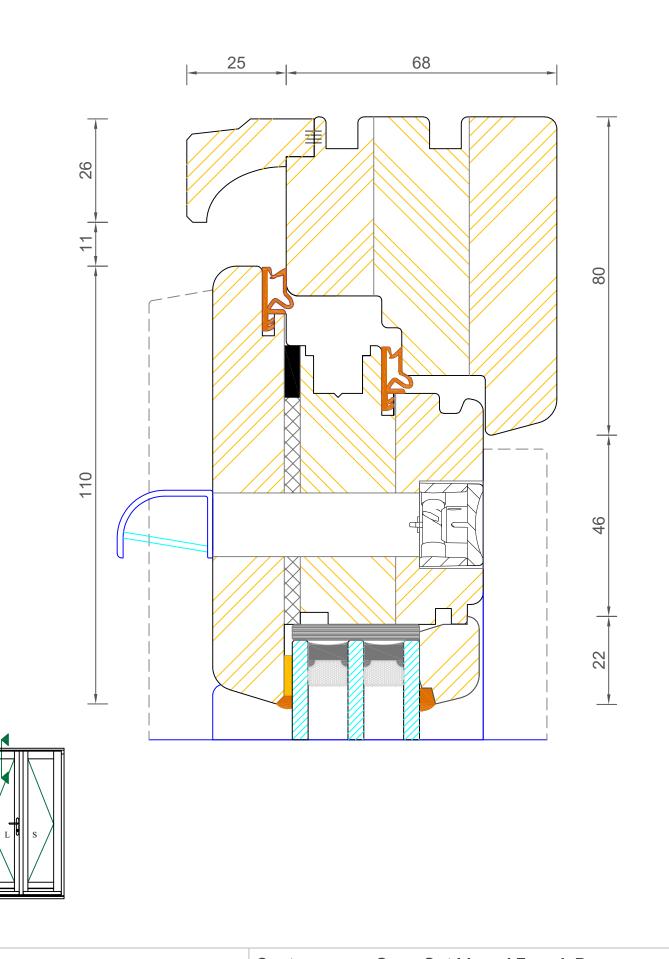

#### Contemporary Open Out Lipped French Door Triple Glazed - Frame & Leaf Jamb (80mm)

| DIMENSIONS | PLOT SIZE       | SCALE                                             | DATE       | REV | DWG N0. |  |  |  |  |
|------------|-----------------|---------------------------------------------------|------------|-----|---------|--|--|--|--|
| MM         | A4              | 1:1                                               | 06.05.2014 | А   | 1253    |  |  |  |  |
| APlease co | onsider the env | ♣ Please consider the environment before printing |            |     |         |  |  |  |  |