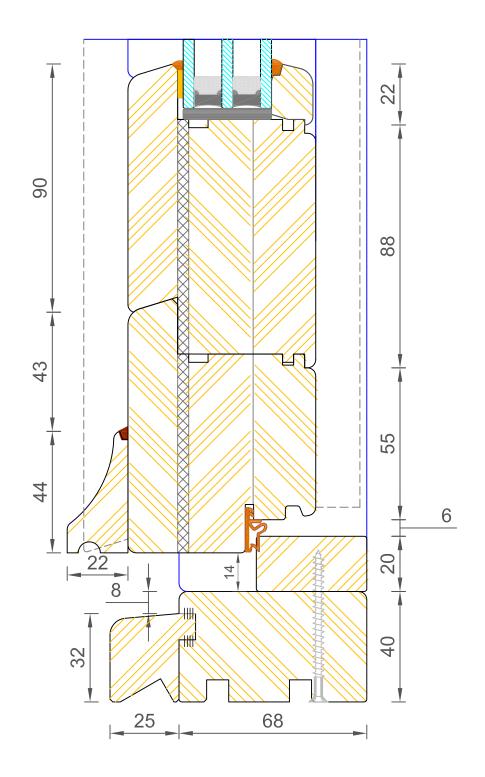

### Contemporary Open Out Lipped French Door Triple Glazed - Flying Mullion (Single Handle)

| DIMENSIONS  | PLOT SIZE | SCALE | DATE       | REV | DWG N0. |
|-------------|-----------|-------|------------|-----|---------|
| MM          | A4        | 1:1   | 06.05.2014 | А   | 1265    |
| A Please co | 1265      |       |            |     |         |