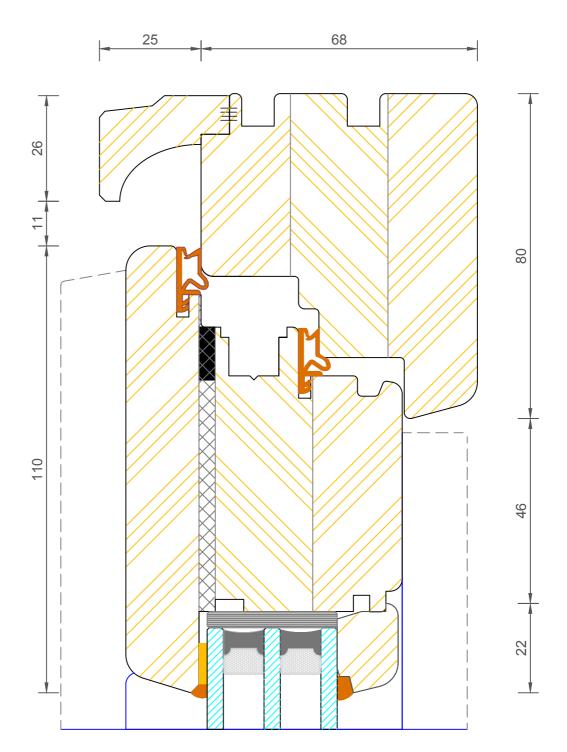

### Contemporary Open Out Lipped French Door Triple Glazed - Flying Mullion (Single Handle)

| DIMENSIONS  | PLOT SIZE | SCALE | DATE       | REV | DWG N0. |
|-------------|-----------|-------|------------|-----|---------|
| MM          | A4        | 1:1   | 06.05.2014 | А   | 1265    |
| A Please co | 1265      |       |            |     |         |