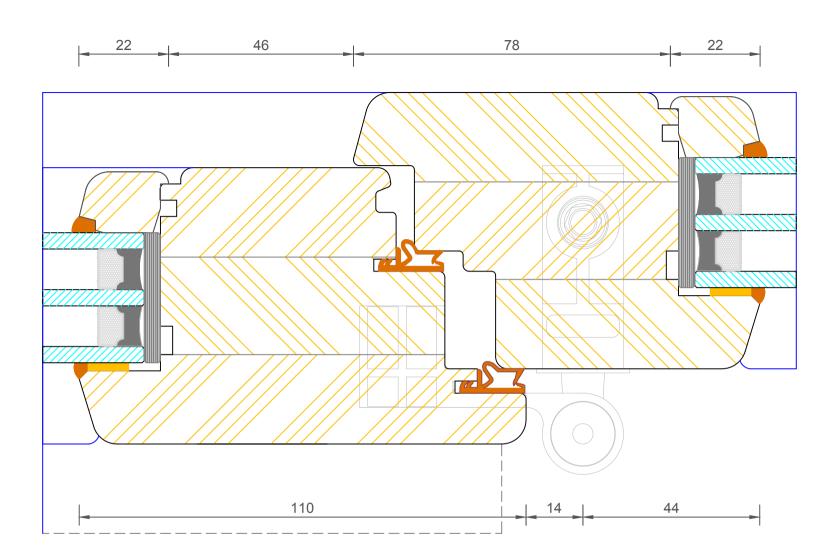

### Contemporary Open Out Lipped French Door Triple Glazed - Solid Mullion

| •           |           |       |            |     |         |
|-------------|-----------|-------|------------|-----|---------|
| DIMENSIONS  | PLOT SIZE | SCALE | DATE       | REV | DWG N0. |
| MM          | A4        | 1:1   | 06.05.2014 | А   | 1266    |
| A Please co | 1266      |       |            |     |         |