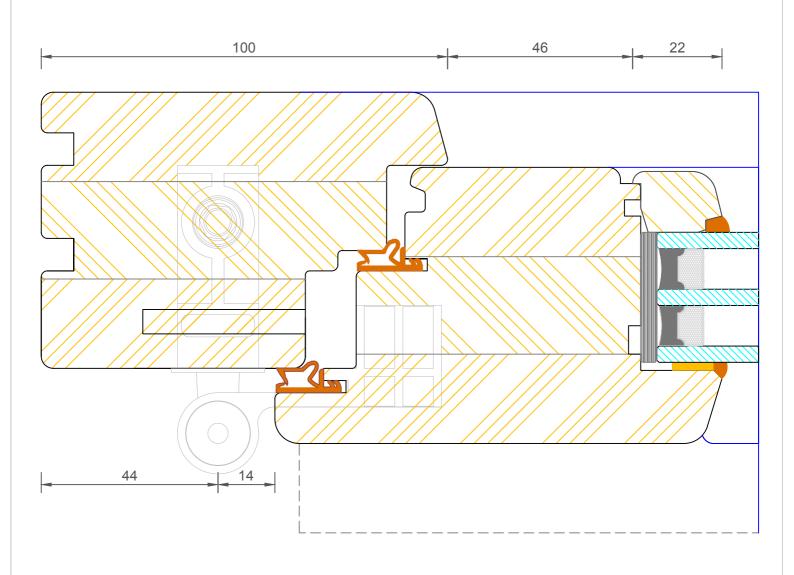

#### Contemporary Open Out Lipped French Door Triple Glazed - Frame & Leaf Jamb (100mm)

| DIMENSIONS | PLOT SIZE | SCALE | DATE       | REV | DWG N0. |
|------------|-----------|-------|------------|-----|---------|
| MM         | A4        | 1:1   | 06.05.2014 | А   | 1254    |
| APlease co |           | 1254  |            |     |         |