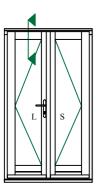

### Contemporary Open Out Lipped French Door Triple Glazed - Frame & Leaf Head (Without Vent)

| DIMENSIONS | PLOT SIZE      | SCALE          | DATE        | REV | DWG N0. |
|------------|----------------|----------------|-------------|-----|---------|
| MM         | A4             | 1:1            | 06.05.2014  | Α   | 1251    |
| APlease co | nsider the env | rironment befo | re printina |     | 1251    |