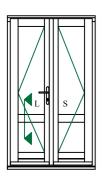

#### Contemporary Open Out Lipped French Door Triple Glazed - Fanlight Head

| DIMENSIONS | PLOT SIZE      | SCALE          | DATE        | REV | DWG N0. |
|------------|----------------|----------------|-------------|-----|---------|
| MM         | A4             | 1:1            | 06.05.2014  | Α   | 1248    |
| APlease co | nsider the env | rironment befo | re printing |     | 1240    |