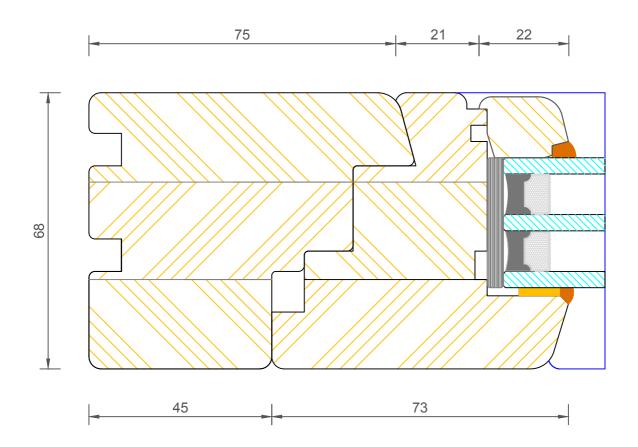

### Contemporary Open Out Lipped French Door Triple Glazed - Flying Mullion (Single Handle)

| DIMENSIONS  | PLOT SIZE | SCALE | DATE       | REV | DWG N0. |
|-------------|-----------|-------|------------|-----|---------|
| MM          | A4        | 1:1   | 06.05.2014 | А   | 1265    |
| A Please co | 1265      |       |            |     |         |