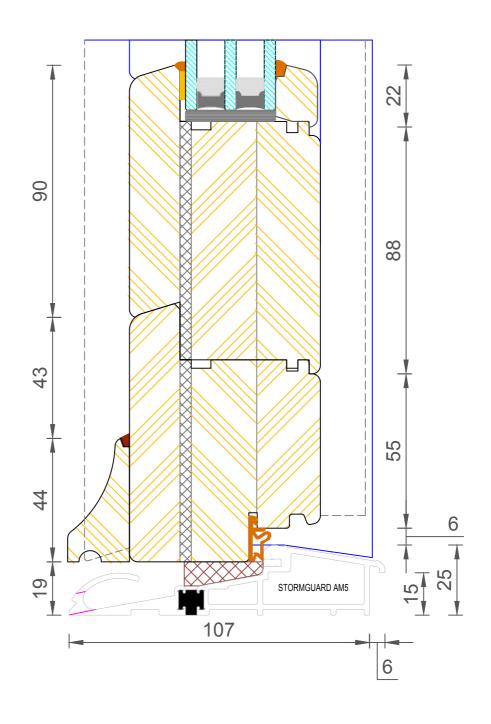

### Contemporary Open Out Lipped French Door Triple Glazed - Solid Mullion

| •           |           |       |            |     |         |
|-------------|-----------|-------|------------|-----|---------|
| DIMENSIONS  | PLOT SIZE | SCALE | DATE       | REV | DWG N0. |
| MM          | A4        | 1:1   | 06.05.2014 | А   | 1266    |
| A Please co | 1266      |       |            |     |         |