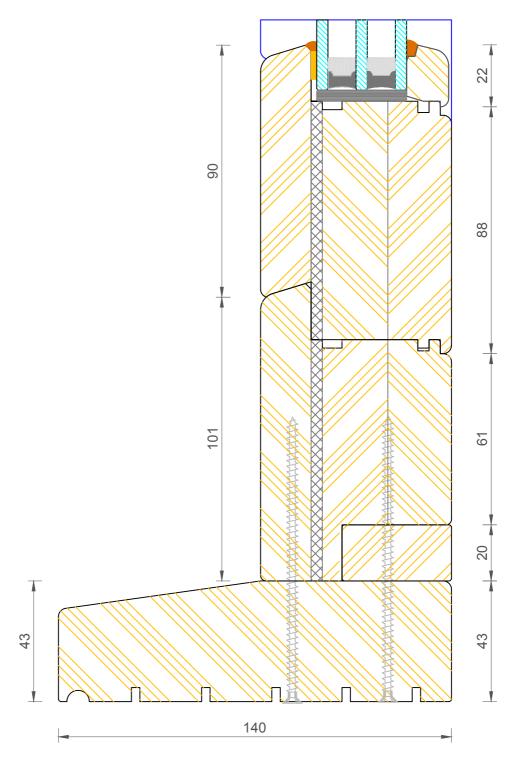

### Contemporary Open Out Lipped French Door Triple Glazed - Solid Mullion

| •           |           |       |            |     |         |
|-------------|-----------|-------|------------|-----|---------|
| DIMENSIONS  | PLOT SIZE | SCALE | DATE       | REV | DWG N0. |
| MM          | A4        | 1:1   | 06.05.2014 | А   | 1266    |
| A Please co | 1266      |       |            |     |         |