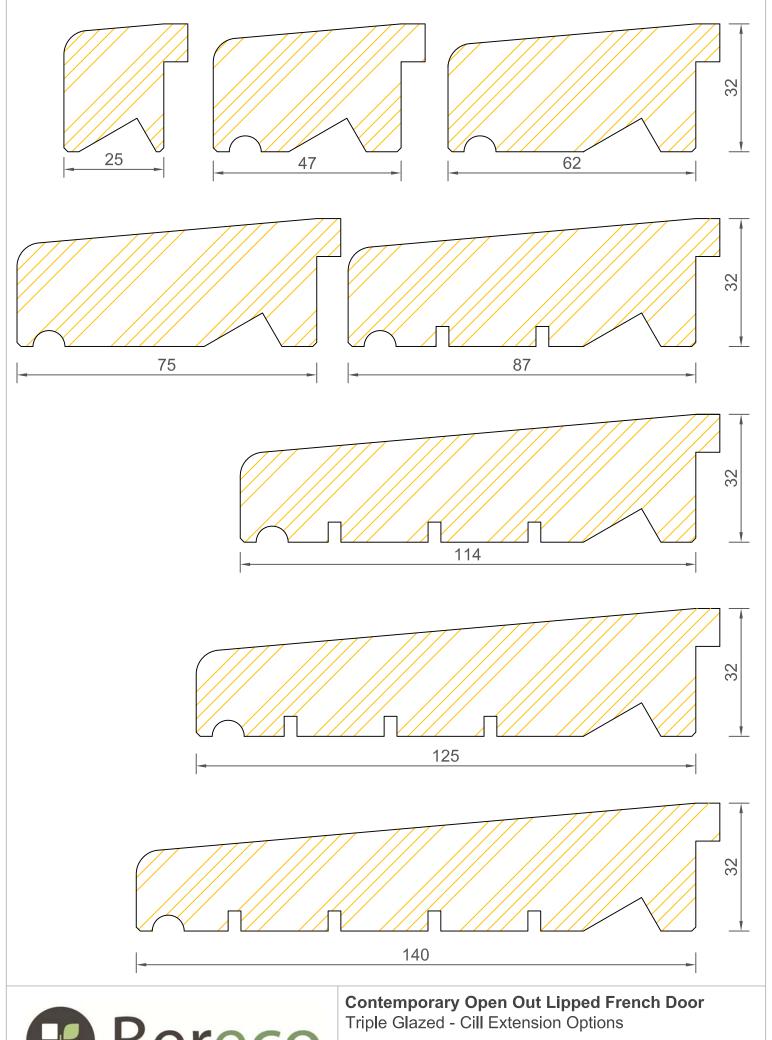

### Contemporary Open Out Lipped French Door Triple Glazed - Flying Mullion (Single Handle)

| DIMENSIONS  | PLOT SIZE | SCALE | DATE       | REV | DWG N0. |
|-------------|-----------|-------|------------|-----|---------|
| MM          | A4        | 1:1   | 06.05.2014 | А   | 1265    |
| A Please co | 1265      |       |            |     |         |

CILL EXTENSION - available options: 25mm (93mm o/a) / 47mm (115mm o/a) / 62mm (129mm o/a) / 87mm (155mm o/a) / 114mm (182mm o/a) / 125mm (193mm o/a) / 140mm (208mm o/a)

NOTE: Cill Extensions should be supported from underneath; the maximum overhang over Brick / Blockwork for cill extension should not exceed 25mm in order to avoid damage when stepped on. Warranties are invalidated when fitted with overhang in excess to that.