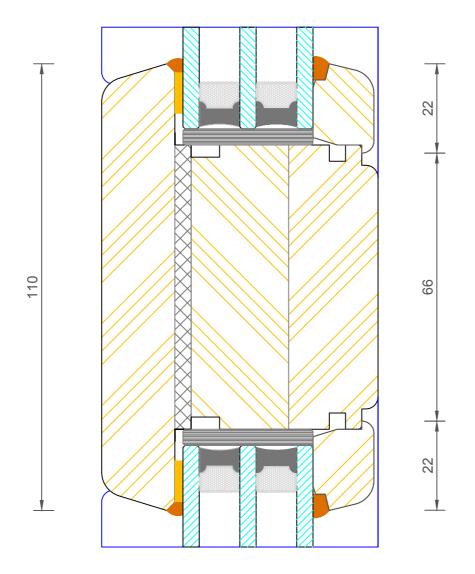

### Contemporary Open Out Lipped French Door Triple Glazed - Flying Mullion (Single Handle)

| DIMENSIONS  | PLOT SIZE | SCALE | DATE       | REV | DWG N0. |
|-------------|-----------|-------|------------|-----|---------|
| MM          | A4        | 1:1   | 06.05.2014 | А   | 1265    |
| A Please co | 1265      |       |            |     |         |