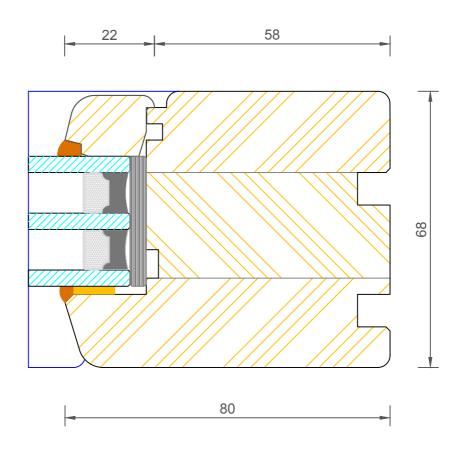

#### Contemporary Open Out Lipped French Door Triple Glazed - Frame & Leaf Jamb (80mm)

| DIMENSIONS | PLOT SIZE       | SCALE                                             | DATE       | REV | DWG N0. |  |  |  |  |
|------------|-----------------|---------------------------------------------------|------------|-----|---------|--|--|--|--|
| MM         | A4              | 1:1                                               | 06.05.2014 | А   | 1253    |  |  |  |  |
| APlease co | onsider the env | ♣ Please consider the environment before printing |            |     |         |  |  |  |  |