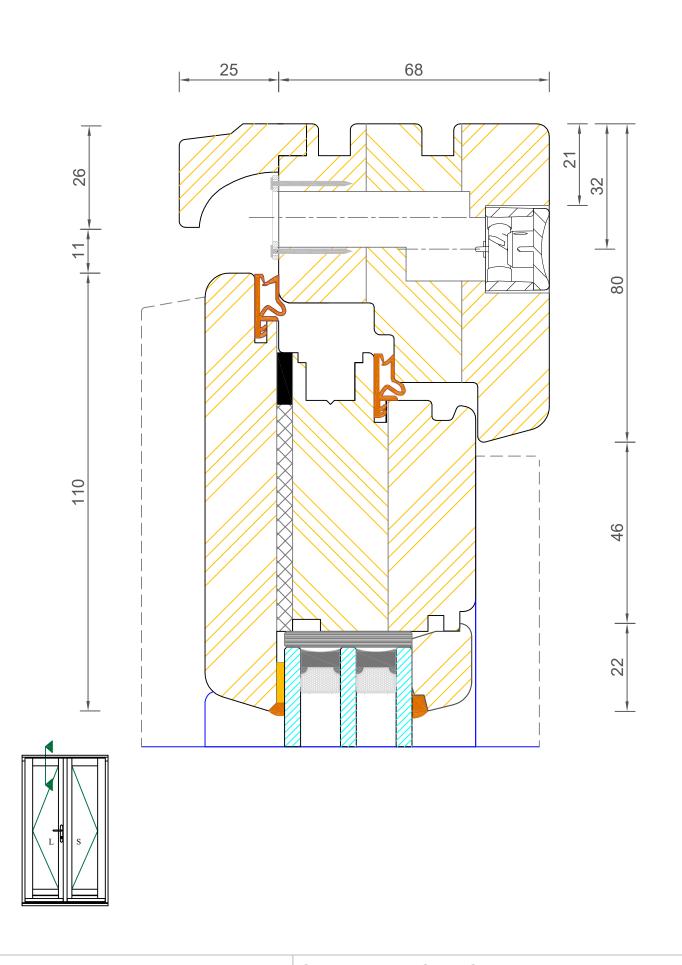

### Contemporary Open Out Lipped French Door Triple Glazed - Frame & Leaf (With Vent in Top Rail)

| DIMENSIONS | PLOT SIZE     | SCALE          | DATE         | REV | DWG N0. |
|------------|---------------|----------------|--------------|-----|---------|
| MM         | A4            | 1:1            | 04.07.2022   | В   | 1252    |
| APlease co | nsider the en | vironment befo | ore printing |     | 1252    |