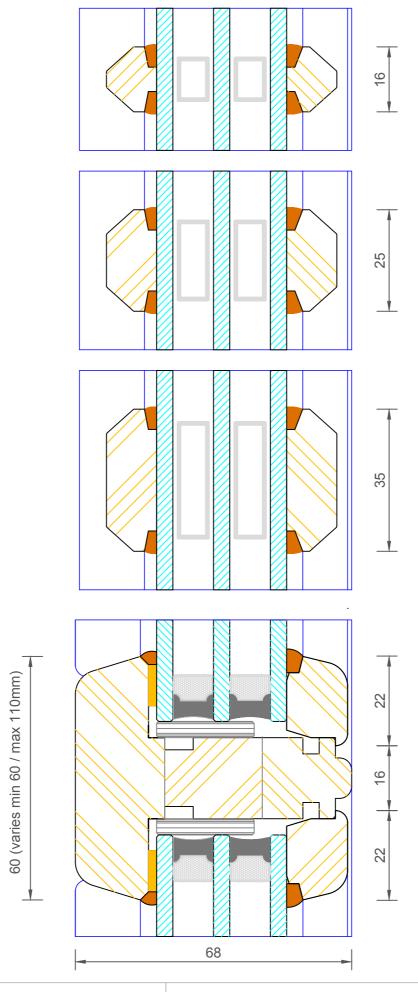

### Contemporary Open Out Lipped French Door Triple Glazed - Frame & Leaf (With Vent in Top Rail)

| DIMENSIONS | PLOT SIZE     | SCALE          | DATE         | REV | DWG N0. |
|------------|---------------|----------------|--------------|-----|---------|
| MM         | A4            | 1:1            | 04.07.2022   | В   | 1252    |
| APlease co | nsider the en | vironment befo | ore printing |     | 1252    |

### **Contemporary Open Out Lipped French Door**

Triple Glazed - Frame & Leaf (With Vent in Frame Head)

| MM         | A4     | 1:1 | 04.07.2022 | В | 1252 1 |
|------------|--------|-----|------------|---|--------|
| APlease co | 1252.1 |     |            |   |        |