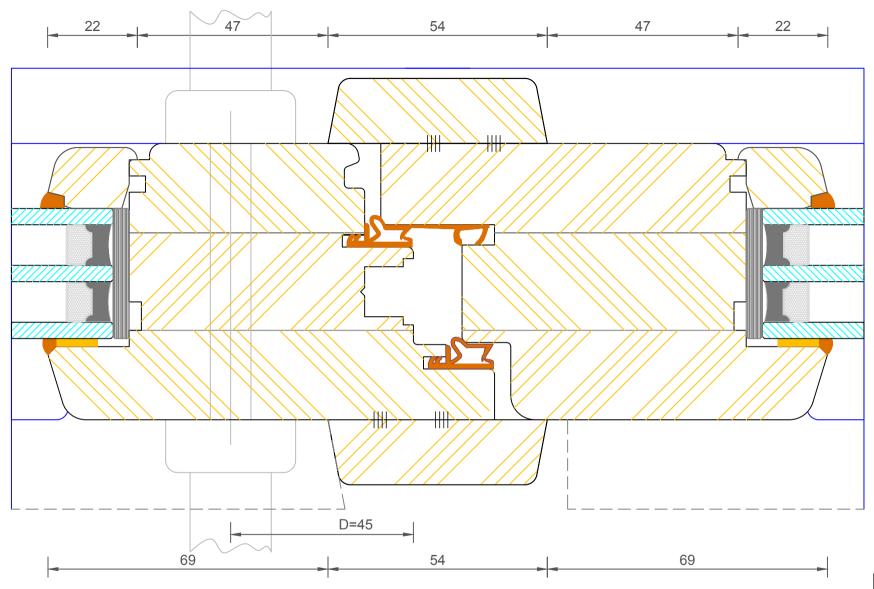

### Contemporary Open Out Lipped French Door Triple Glazed - Flying Mullion (Single Handle)

| DIMENSIONS  | PLOT SIZE | SCALE | DATE       | REV | DWG N0. |
|-------------|-----------|-------|------------|-----|---------|
| MM          | A4        | 1:1   | 06.05.2014 | А   | 1265    |
| A Please co | 1265      |       |            |     |         |