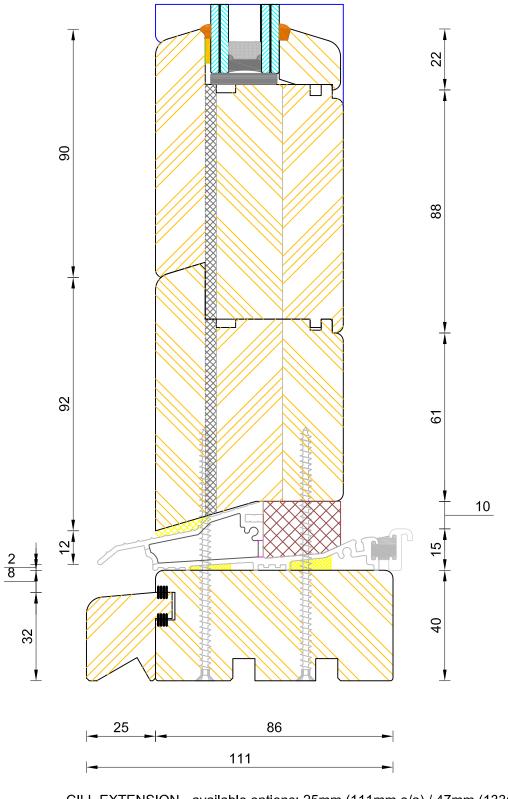

#### **Contemporary Open In Lipped French Door** Standard Thresh

| DIMENSIONS                                      | PLOT SIZE | SCALE | DATE       | REV | DWG N0. |
|-------------------------------------------------|-----------|-------|------------|-----|---------|
| MM                                              | A3        | 1:1   | 22.11.2010 | А   | 1260    |
| Please consider the environment before printing |           |       |            |     | 1368    |

CILL EXTENSION - available options: 25mm (111mm o/a) / 47mm (133mm o/a) / 62mm (148mm o/a) / 87mm (173mm o/a) / 114mm (200mm o/a) / 125mm (211mm o/a) / 140mm (223mm o/a)

NOTE: Cill Extensions should be supported from underneath; the maximum overhang over Brick / Blockwork for cill extension should not exceed 25mm in order to avoid damage when stepped on. Warranties are invalidated when fitted with overhang in excess to that.

If not otherwise stated, Hardwood Threshold will be painted the same colour as Frame.