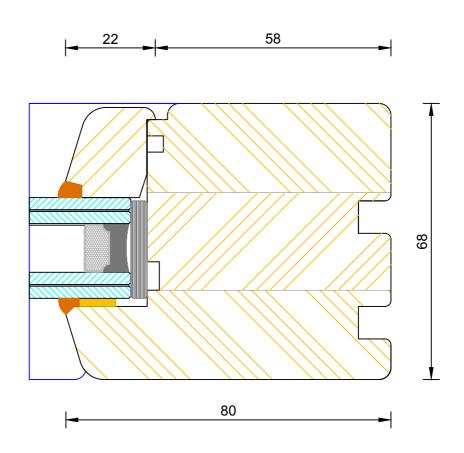

#### Contemporary Open In Lipped French Door Frame & Leaf Jamb (100mm)

| DIMENSIONS PLOT SIZE SCALE DATE REV DWG NO.   MM A4 1:1 22.11.2010 A 1.21.1 4.21.1 | ♣ DI.      | O     .   |       |            |     |         |  |  |  |
|------------------------------------------------------------------------------------|------------|-----------|-------|------------|-----|---------|--|--|--|
| DIMENSIONS PLOT SIZE SCALE DATE REV DWG NO.                                        | MM         | A4        | 1:1   | 22.11.2010 | Α   | 1211    |  |  |  |
|                                                                                    | DIMENSIONS | PLOT SIZE | SCALE | DATE       | REV | DWG N0. |  |  |  |