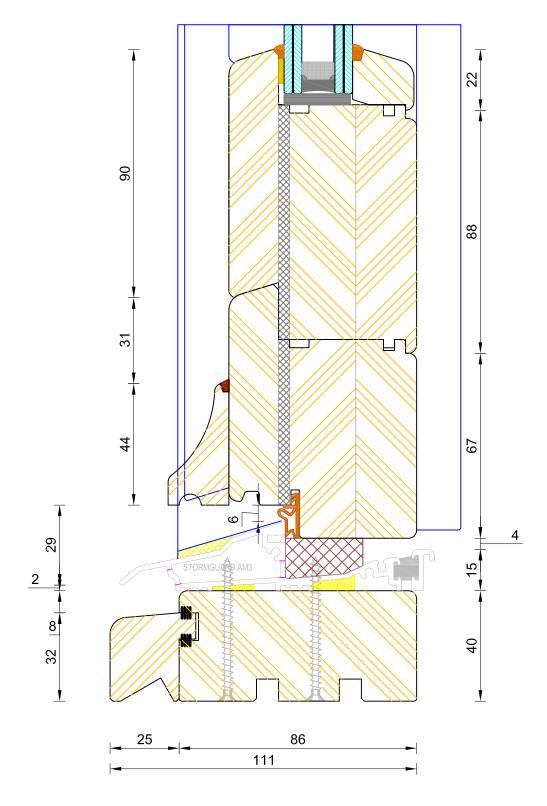

#### **Contemporary Open In Lipped French Door** Standard Thresh

| DIMENSIONS                                      | PLOT SIZE | SCALE | DATE       | REV | DWG N0. |
|-------------------------------------------------|-----------|-------|------------|-----|---------|
| MM                                              | A3        | 1:1   | 22.11.2010 | А   | 1260    |
| Please consider the environment before printing |           |       |            |     | 1368    |