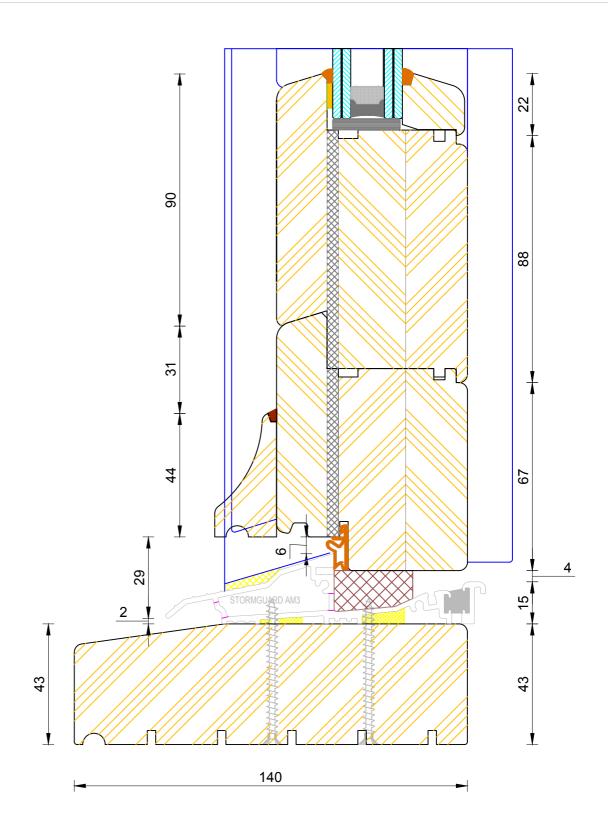

## Contemporary Open In Lipped French Door Frame & Leaf Head (Without Vent)

| DIMENSIONS | PLOT SIZE | SCALE | DATE       | REV | DWG N0. |
|------------|-----------|-------|------------|-----|---------|
| MM         | A4        | 1:1   | 22.11.2010 | А   | 1309    |
| APlease co | 1309      |       |            |     |         |