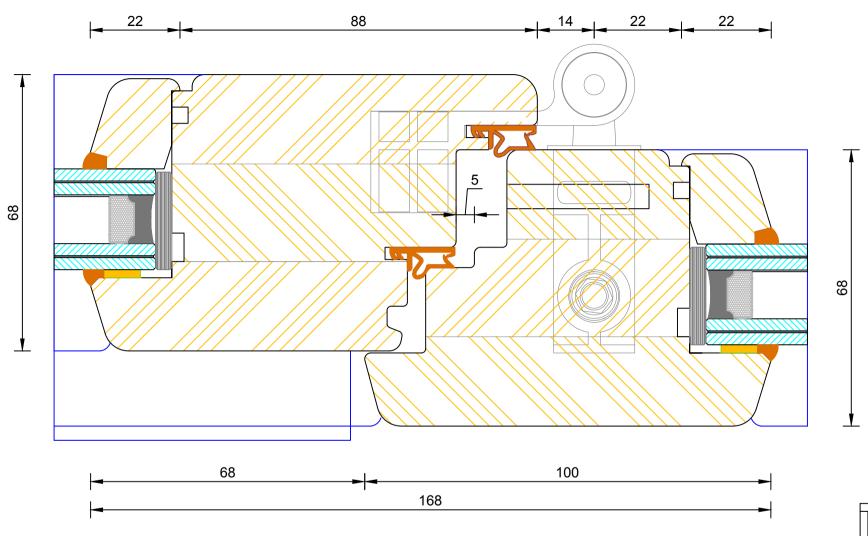

### Contemporary Open In Lipped French Door Frame & Leaf Jamb (80mm)

| DIMENSIONS PLOT SIZE SCALE DATE REV DWG NO.   MM A4 1:1 22.11.2010 A 4.2.4.4 |
|------------------------------------------------------------------------------|
| DIMENSIONS PLOT SIZE SCALE DATE REV DWG NO.                                  |
|                                                                              |

Please consider the environment before printing