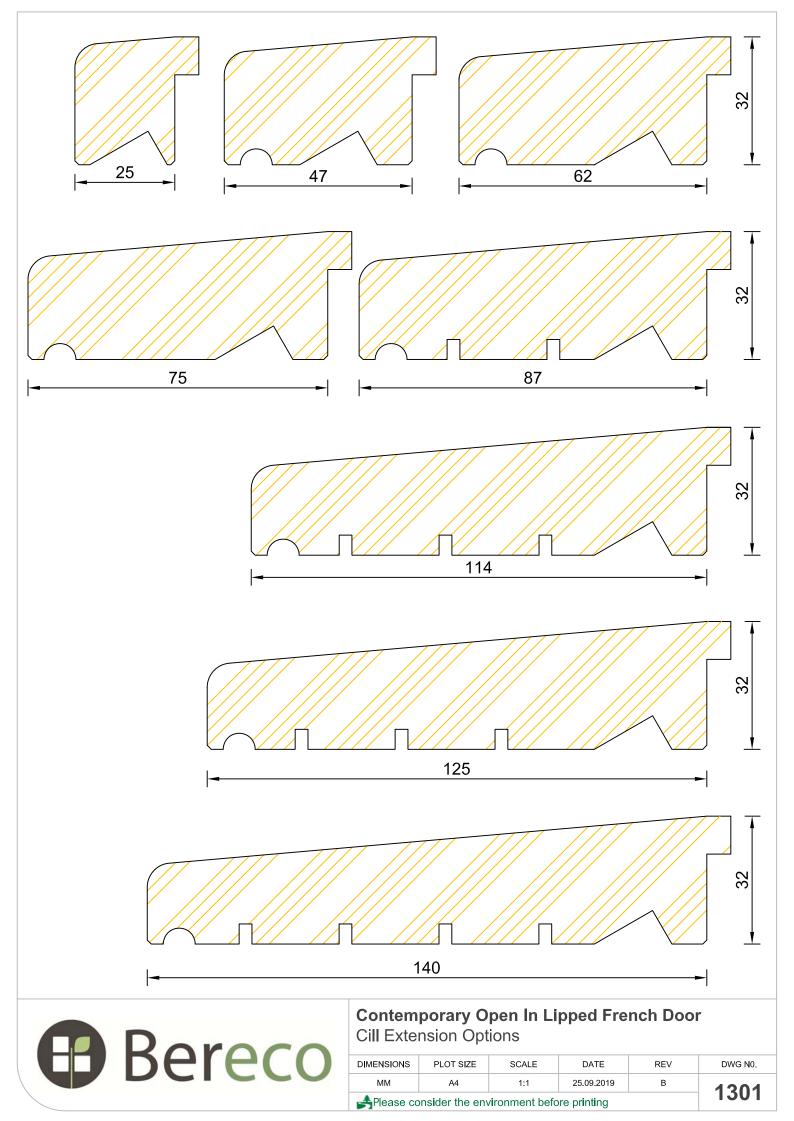

CILL EXTENSION - available options: 25mm (111mm o/a) / 47mm (133mm o/a) / 62mm (148mm o/a) / 87mm (173mm o/a) / 114mm (200mm o/a) / 125mm (211mm o/a) / 140mm (223mm o/a)

NOTE: Cill Extensions should be supported from underneath; the maximum overhang over Brick / Blockwork for cill extension should not exceed 25mm in order to avoid damage when stepped on. Warranties are invalidated when fitted with overhang in excess to that.

NOTE: Cill Extensions should be supported from underneath; the maximum overhang over Brick / Blockwork for cill extension should not exceed 25mm in order to avoid damage when stepped on. Warranties are invalidated when fitted with overhang in excess to that.