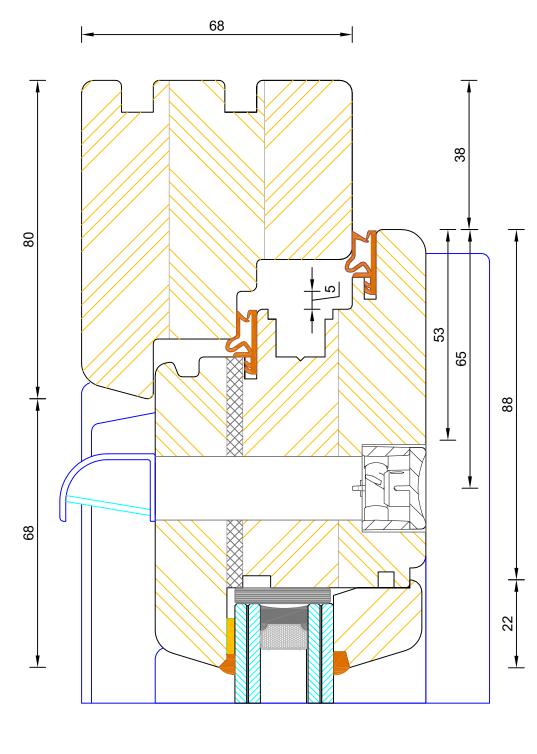

#### Contemporary Open In Lipped French Door Frame & Leaf Jamb (100mm)

| DIMENSIONS PLOT SIZE SCALE DATE REV DWG NO.   MM A4 1:1 22.11.2010 A 1.21.1 4.21.1 | ♣ DI.      | O     .   |       |            |     |         |  |  |  |
|------------------------------------------------------------------------------------|------------|-----------|-------|------------|-----|---------|--|--|--|
| DIMENSIONS PLOT SIZE SCALE DATE REV DWG NO.                                        | MM         | A4        | 1:1   | 22.11.2010 | Α   | 1211    |  |  |  |
|                                                                                    | DIMENSIONS | PLOT SIZE | SCALE | DATE       | REV | DWG N0. |  |  |  |