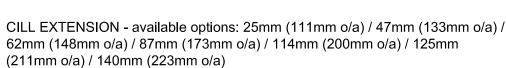

CILL EXTENSION - available options: 25mm (111mm o/a) / 47mm (133mm o/a) / 62mm (148mm o/a) / 87mm (173mm o/a) / 114mm (200mm o/a) / 125mm (211mm o/a) / 140mm (223mm o/a)

NOTE: Cill Extensions should be supported from underneath; the maximum overhang over Brick / Blockwork for cill extension should not exceed 25mm in order to avoid damage when stepped on. Warranties are invalidated when fitted with overhang in excess to that.