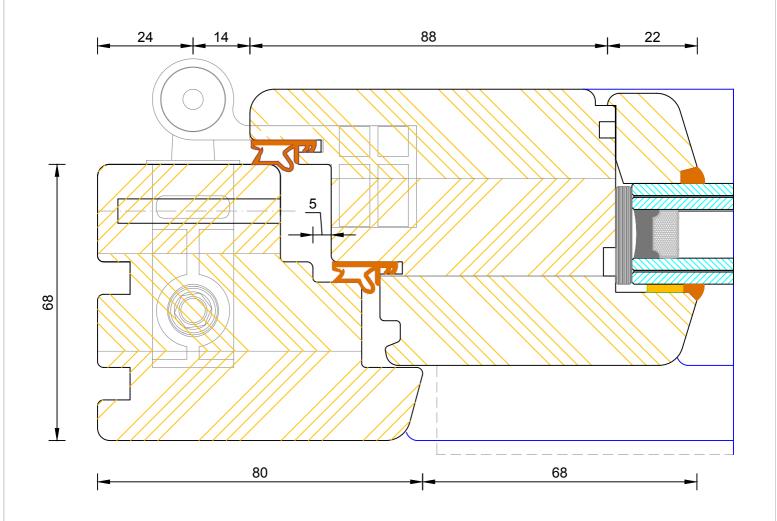

### Contemporary Open In Lipped French Door Frame & Leaf Jamb (80mm)

| DIMENSIONS PLOT SIZE SCALE DATE REV DWG NO.   MM A4 1:1 22.11.2010 A 4.2.4.4 |
|------------------------------------------------------------------------------|
| DIMENSIONS PLOT SIZE SCALE DATE REV DWG NO.                                  |
|                                                                              |