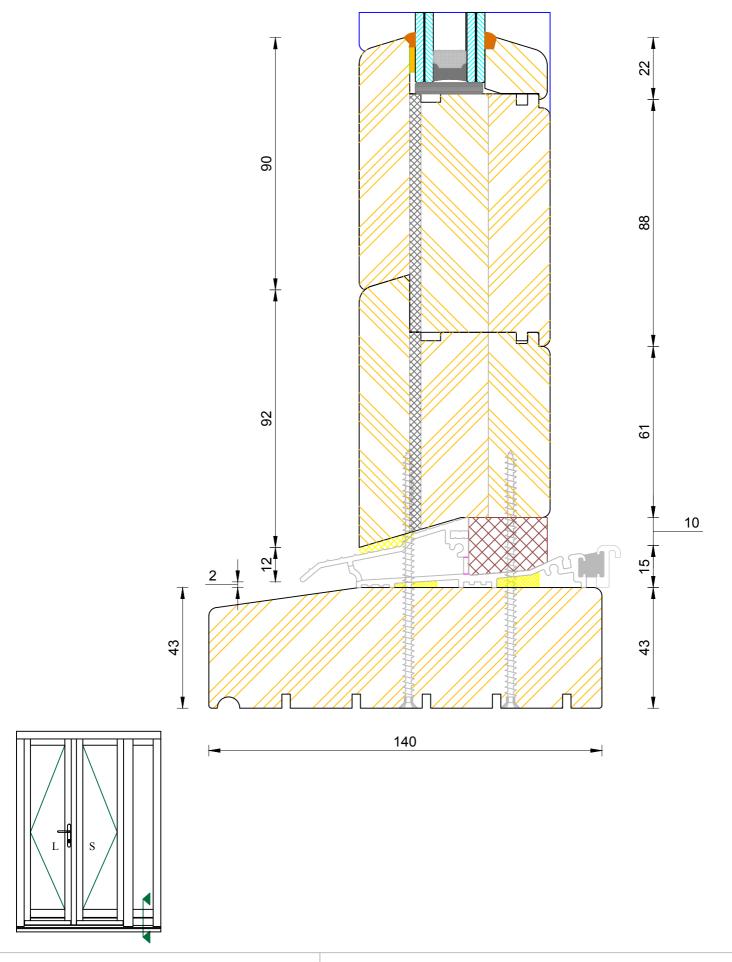

#### Contemporary Open In Lipped French Door Frame & Leaf (With Vent in Top Rail)

| DWG N0. | REV                                             | DATE       | SCALE | PLOT SIZE | DIMENSIONS |  |  |
|---------|-------------------------------------------------|------------|-------|-----------|------------|--|--|
| 4240    | В                                               | 04.07.2022 | 1:1   | A4        | MM         |  |  |
| 1310    | Please consider the environment before printing |            |       |           |            |  |  |