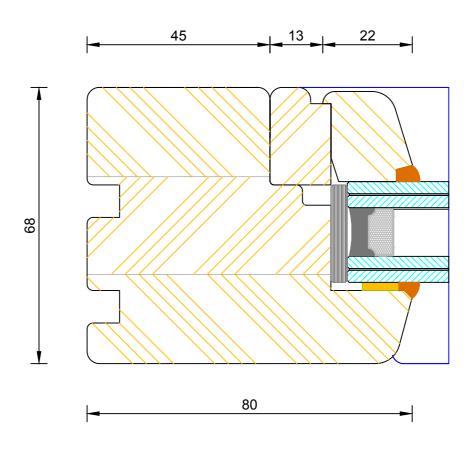

### Contemporary Open In Lipped French Door Frame & Leaf Jamb (80mm)

| DIMENSIONS PLOT SIZE SCALE DATE REV DWG NO.   MM A4 1:1 22.11.2010 A 4.2.4.4 |
|------------------------------------------------------------------------------|
| DIMENSIONS PLOT SIZE SCALE DATE REV DWG NO.                                  |
|                                                                              |