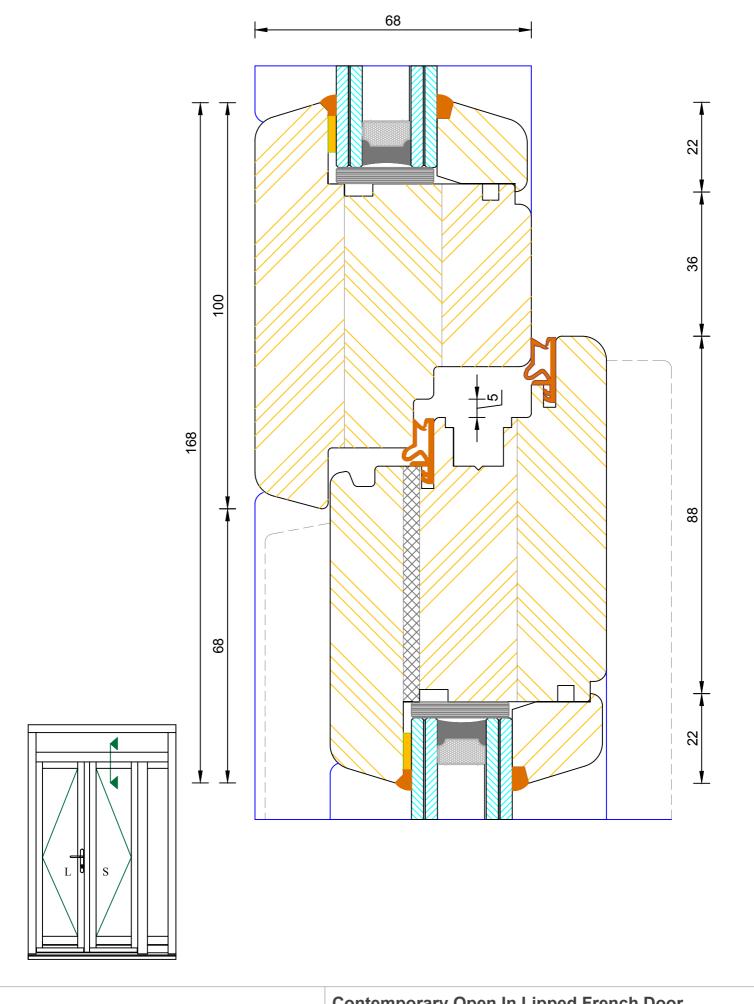

# Contemporary Open In Lipped French Door Fanlight Jamb

| DIMENCIONO | DI OT CIZE | COALE | DATE       | DEV | DIMO NO |
|------------|------------|-------|------------|-----|---------|
| DIMENSIONS | PLOT SIZE  | SCALE | DATE       | REV | DWG N0. |
| MM         | A4         | 1:1   | 22.11.2010 | А   | 1304    |
| APlease co | 1304       |       |            |     |         |