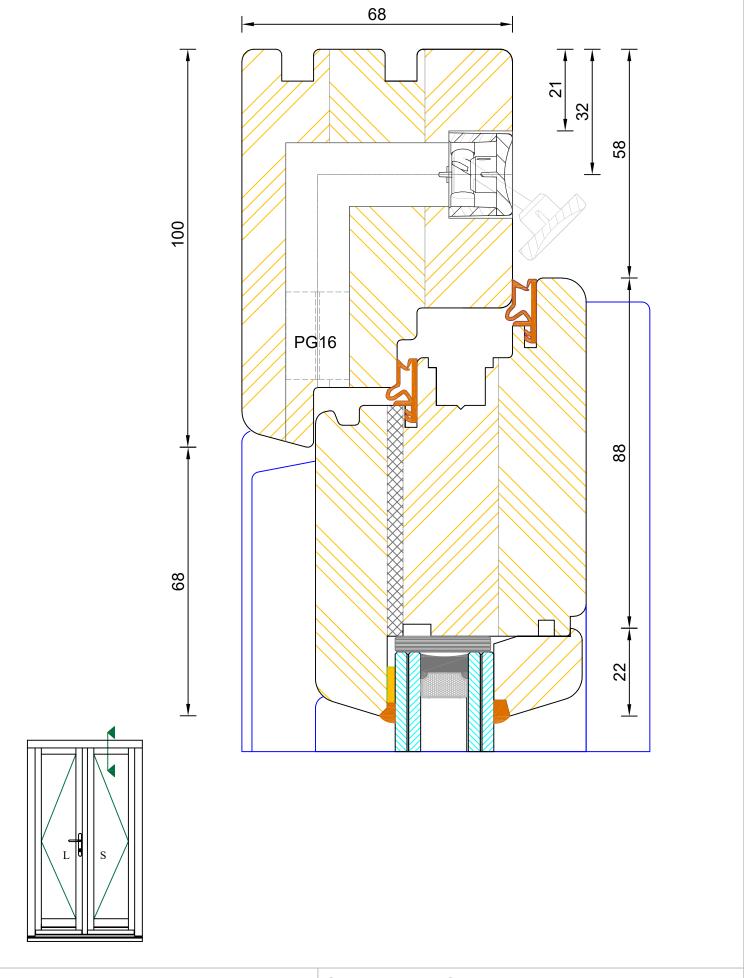

# Contemporary Open In Lipped French Door Fanlight Jamb

| DIMENCIONO | DI OT CIZE | COALE | DATE       | DEV | DIMO NO |
|------------|------------|-------|------------|-----|---------|
| DIMENSIONS | PLOT SIZE  | SCALE | DATE       | REV | DWG N0. |
| MM         | A4         | 1:1   | 22.11.2010 | А   | 1304    |
| APlease co | 1304       |       |            |     |         |