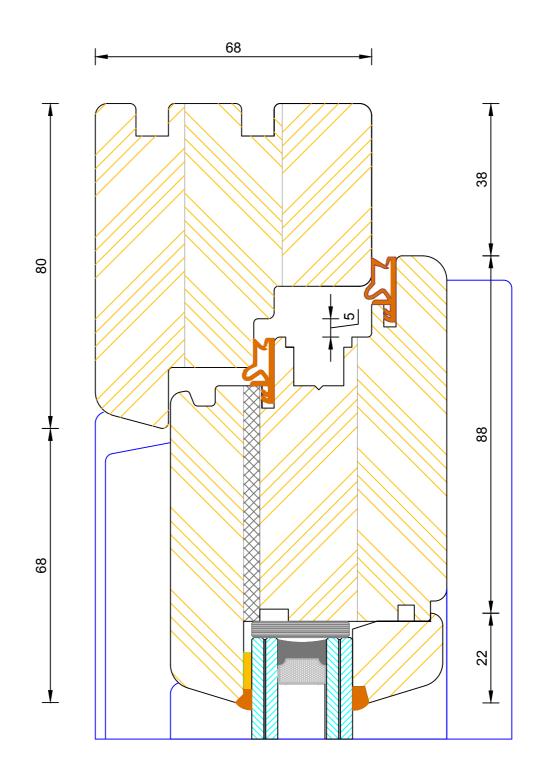

### Contemporary Open In Lipped French Door Frame & Leaf Jamb (80mm)

| DIMENSIONS PLOT SIZE SCALE DATE REV DWG NO.   MM A4 1:1 22.11.2010 A 4.2.4.4 |
|------------------------------------------------------------------------------|
| DIMENSIONS PLOT SIZE SCALE DATE REV DWG NO.                                  |
|                                                                              |