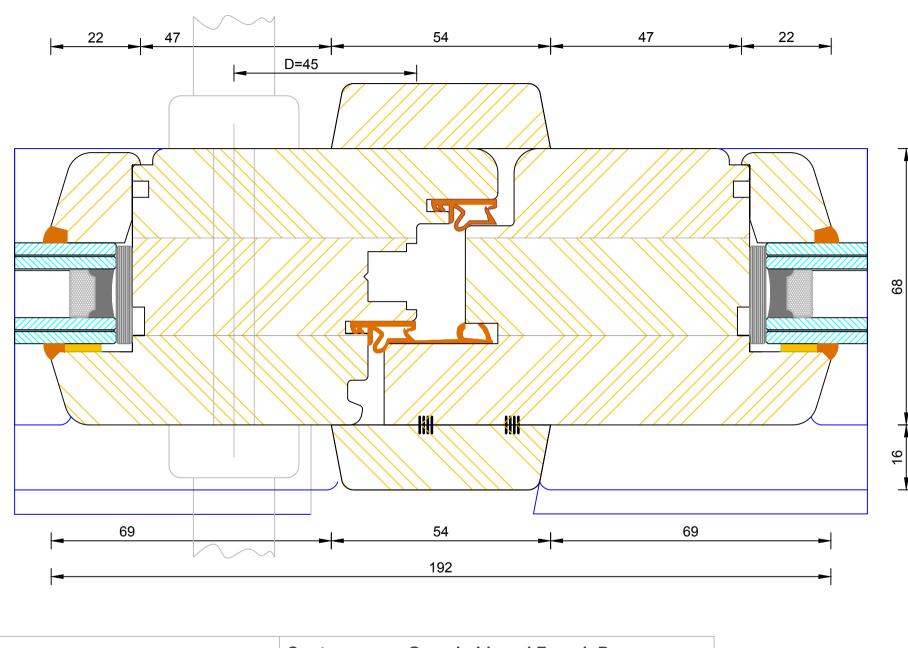

# Contemporary Open In Lipped French Door Sidelight Jamb

| DIMENSIONS | PLOT SIZE | SCALE | DATE       | REV | DWG N0. |
|------------|-----------|-------|------------|-----|---------|
| MM         | A4        | 1:1   | 22.11.2010 | A   | 1205    |
| APlease co | 1305      |       |            |     |         |