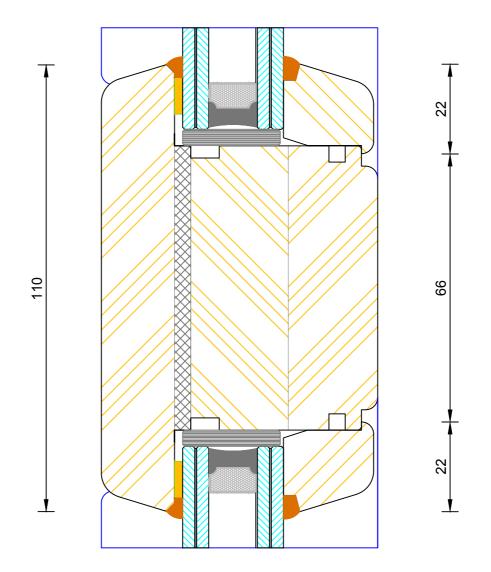

## **Contemporary Open In Lipped French Door** Fanlight Head

| DIMENSIONS  | PLOT SIZE | SCALE | DATE       | REV | DWG N0. |
|-------------|-----------|-------|------------|-----|---------|
| MM          | A4        | 1:1   | 22.11.2010 | Α   | 4202    |
| ♣ Please co | 1303      |       |            |     |         |