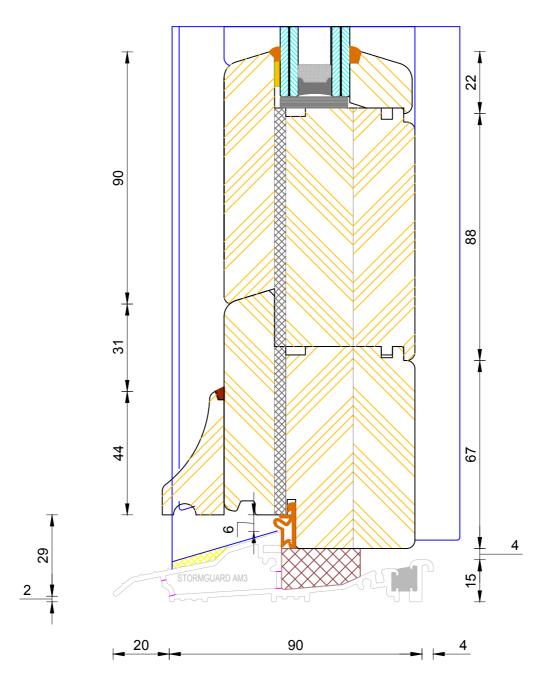

## **Contemporary Open In Lipped French Door** Fanlight Head

| DIMENSIONS  | PLOT SIZE | SCALE | DATE       | REV | DWG N0. |
|-------------|-----------|-------|------------|-----|---------|
| MM          | A4        | 1:1   | 22.11.2010 | Α   | 4202    |
| ♣ Please co | 1303      |       |            |     |         |