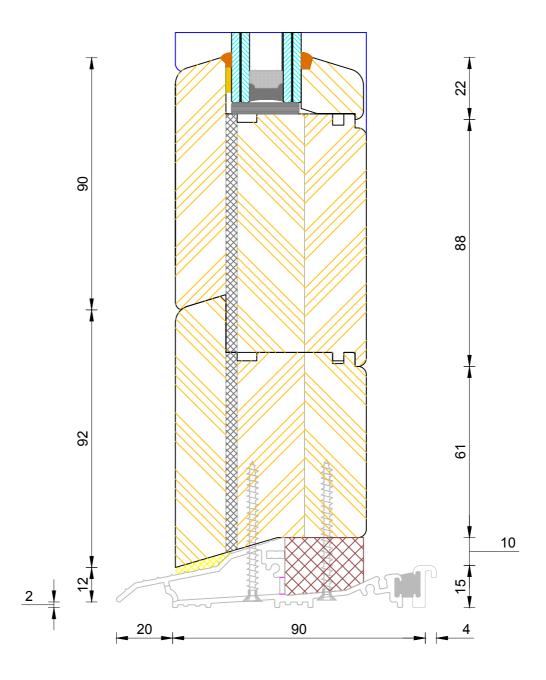

# Contemporary Open In Lipped French Door Fanlight Jamb

| DIMENCIONO | DI OT CIZE | COALE | DATE       | DEV | DIMO NO |
|------------|------------|-------|------------|-----|---------|
| DIMENSIONS | PLOT SIZE  | SCALE | DATE       | REV | DWG N0. |
| MM         | A4         | 1:1   | 22.11.2010 | А   | 1304    |
| APlease co | 1304       |       |            |     |         |