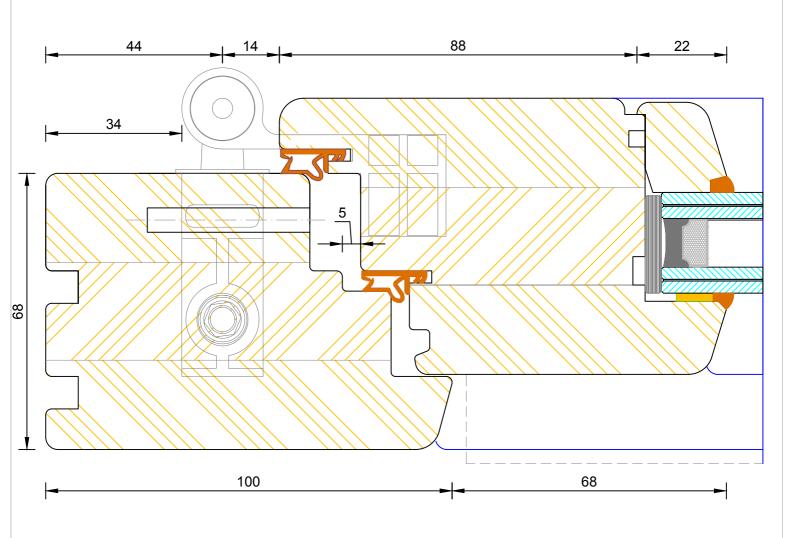

#### Contemporary Open In Lipped French Door Frame & Leaf Jamb (100mm)

| DIMENSIONS PLOT SIZE SCALE DATE REV DWG NO.   MM A4 1:1 22.11.2010 A 1.21.1 4.21.1 | ♣ DI.      | O     .   |       |            |     |         |  |  |  |
|------------------------------------------------------------------------------------|------------|-----------|-------|------------|-----|---------|--|--|--|
| DIMENSIONS PLOT SIZE SCALE DATE REV DWG NO.                                        | MM         | A4        | 1:1   | 22.11.2010 | Α   | 1211    |  |  |  |
|                                                                                    | DIMENSIONS | PLOT SIZE | SCALE | DATE       | REV | DWG N0. |  |  |  |