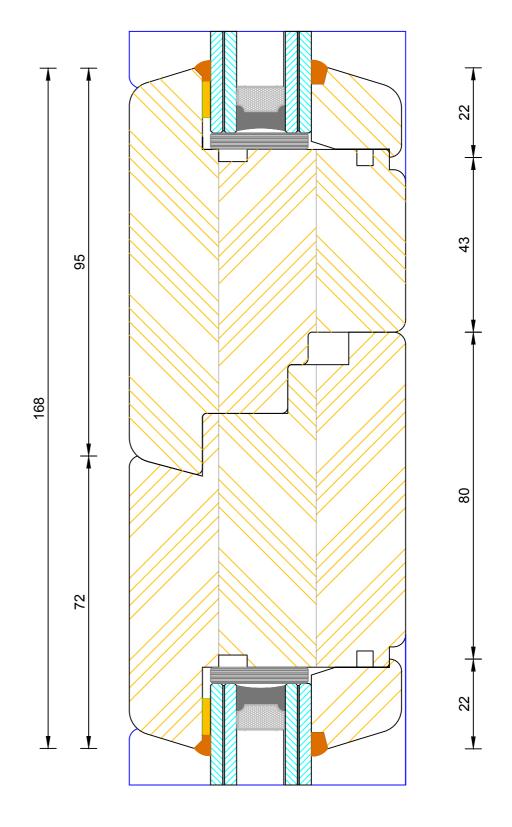

# Contemporary Open In Lipped French Door Fanlight Jamb

| DIMENCIONO | DI OT CIZE | COALE | DATE       | DEV | DIMO NO |
|------------|------------|-------|------------|-----|---------|
| DIMENSIONS | PLOT SIZE  | SCALE | DATE       | REV | DWG N0. |
| MM         | A4         | 1:1   | 22.11.2010 | А   | 1304    |
| APlease co | 1304       |       |            |     |         |