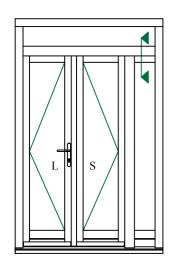

## **Contemporary Open In Lipped French Door** Fanlight Head

| DIMENSIONS  | PLOT SIZE | SCALE | DATE       | REV | DWG N0. |
|-------------|-----------|-------|------------|-----|---------|
| MM          | A4        | 1:1   | 22.11.2010 | Α   | 4202    |
| ♣ Please co | 1303      |       |            |     |         |