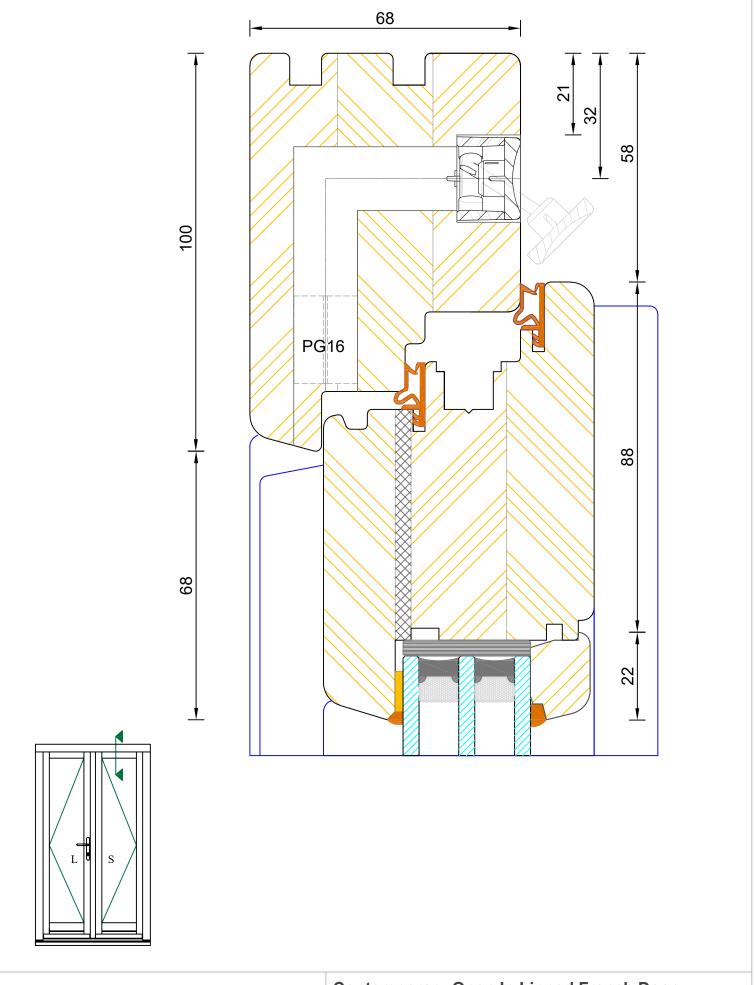

#### Contemporary Open In Lipped French Door Triple Glazed - Fanlight Head

| DIMENSIONS | PLOT SIZE      | SCALE          | DATE        | REV | DWG N0. |
|------------|----------------|----------------|-------------|-----|---------|
| MM         | A4             | 1:1            | 22.11.2010  | Α   | 1343    |
| APlease co | nsider the env | rironment befo | re printing |     | 1343    |