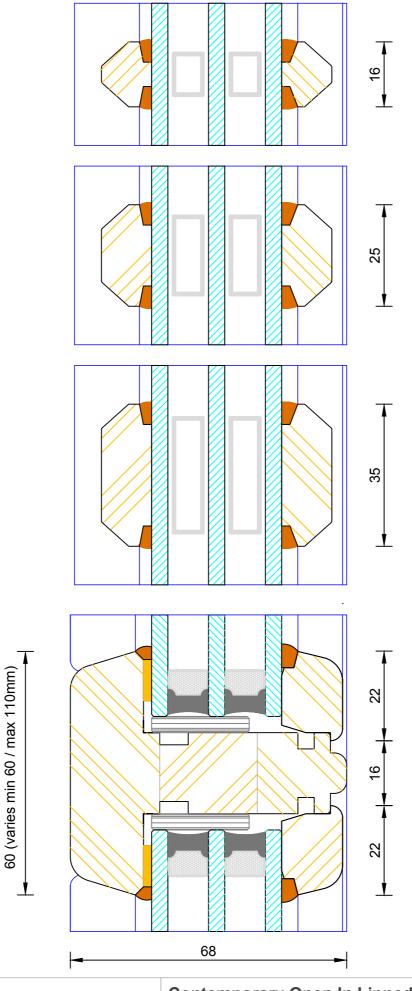

#### **Contemporary Open In Lipped French Door** Triple Glazed - Mid Rail

| DIMENSIONS | PLOT SIZE | SCALE | DATE       | REV | DWG N0. |
|------------|-----------|-------|------------|-----|---------|
| MM         | A4        | 1:1   | 22.11.2010 | А   | 1357    |
| APlease co | 1357      |       |            |     |         |