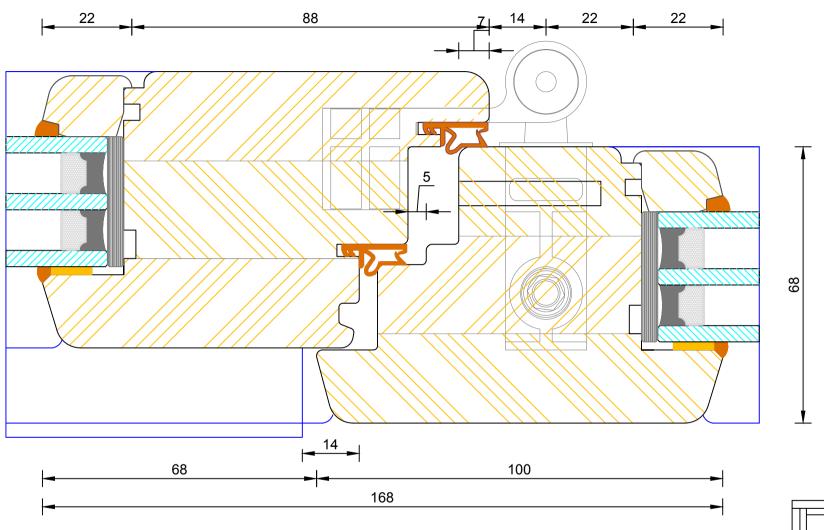

#### Contemporary Open In Lipped French Door Triple Glazed - Frame & Leaf Jamb (80mm)

| DIMENSIONS | PLOT SIZE      | SCALE          | DATE        | REV | DWG N0. |
|------------|----------------|----------------|-------------|-----|---------|
| MM         | A4             | 1:1            | 22.11.2010  | А   | 1348    |
| APlease co | nsider the env | rironment befo | re printing |     | 1340    |