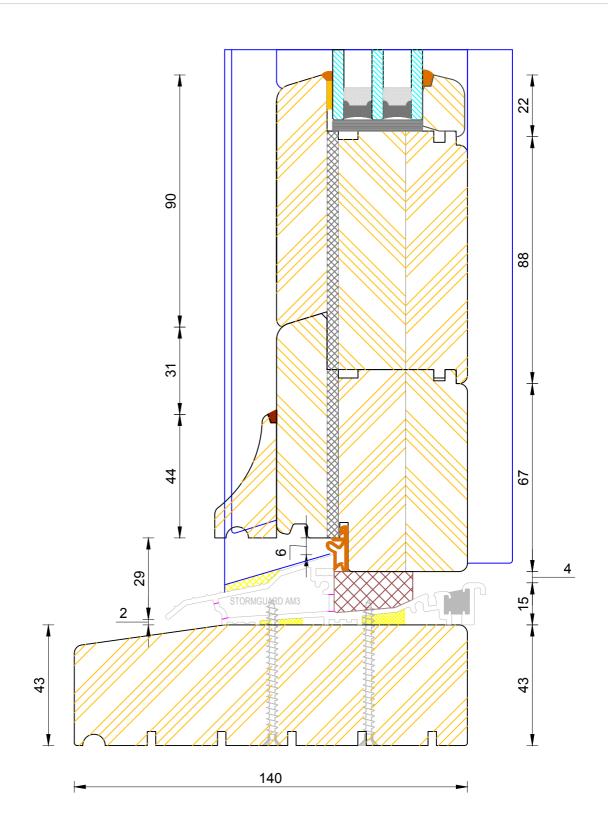

### Contemporary Open In Lipped French Door Triple Glazed - Frame & Leaf Head (Without Vent)

| DIMENSIONS | PLOT SIZE      | SCALE          | DATE        | REV | DWG N0. |
|------------|----------------|----------------|-------------|-----|---------|
| MM         | A4             | 1:1            | 22.11.2010  | Α   | 1246    |
| APlease co | nsider the env | rironment befo | re printina |     | 1346    |