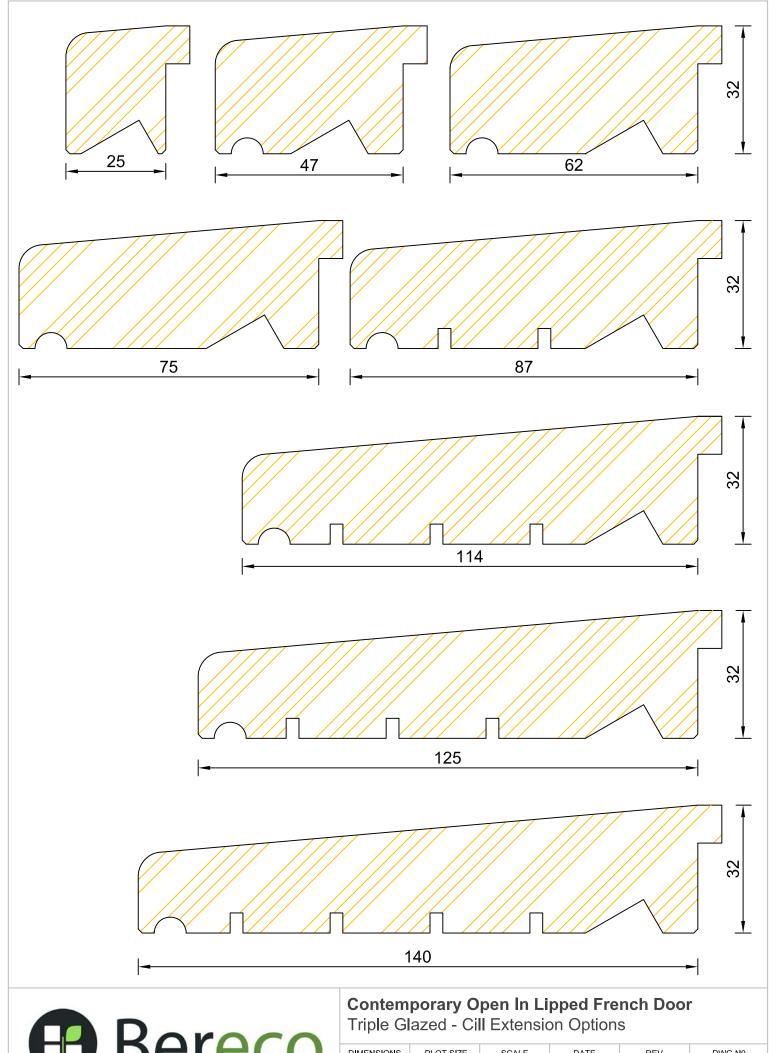

CILL EXTENSION - available options: 25mm (111mm o/a) / 47mm (133mm o/a) / 62mm (148mm o/a) / 87mm (173mm o/a) / 114mm (200mm o/a) / 125mm (211mm o/a) / 140mm (223mm o/a)

NOTE: Cill Extensions should be supported from underneath; the maximum overhang over Brick / Blockwork for cill extension should not exceed 25mm in order to avoid damage when stepped on. Warranties are invalidated when fitted with overhang in excess to that.