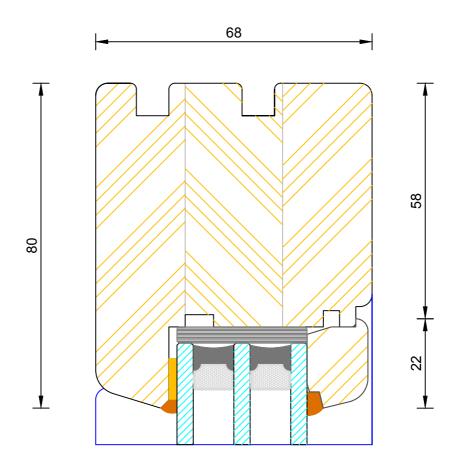

#### **Contemporary Open In Lipped French Door** Triple Glazed - Mid Rail

| DIMENSIONS | PLOT SIZE | SCALE | DATE       | REV | DWG N0. |
|------------|-----------|-------|------------|-----|---------|
| MM         | A4        | 1:1   | 22.11.2010 | А   | 1357    |
| APlease co | 1357      |       |            |     |         |