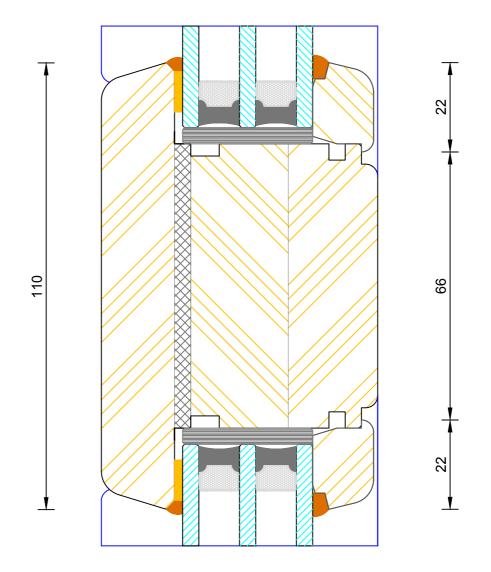

### Contemporary Open In Lipped French Door Triple Glazed - Frame & Leaf Head (Without Vent)

| DIMENSIONS | PLOT SIZE      | SCALE          | DATE        | REV | DWG N0. |
|------------|----------------|----------------|-------------|-----|---------|
| MM         | A4             | 1:1            | 22.11.2010  | Α   | 1246    |
| APlease co | nsider the env | rironment befo | re printina |     | 1346    |