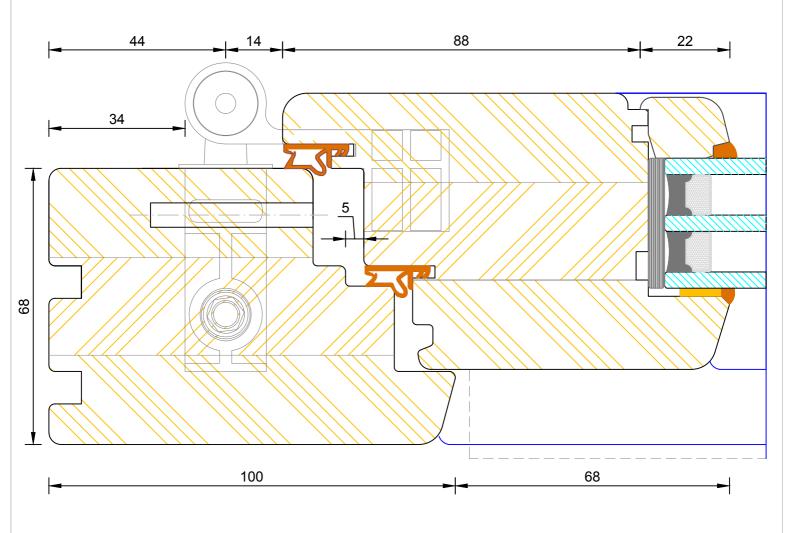

#### **Contemporary Open In Lipped French Door** Triple Glazed - Frame & Leaf Jamb (100mm)

| DIMENSIONS         PLOT SIZE         SCALE         DATE         REV         DWG NO.           MM         A4         1:1         22.11.2010         A         1.2.10 | 1343    |     |            |       |           | <b>♣</b> Diagona |
|---------------------------------------------------------------------------------------------------------------------------------------------------------------------|---------|-----|------------|-------|-----------|------------------|
| DIMENSIONS PLOT SIZE SCALE DATE REV DWG NO.                                                                                                                         | 1240    | Α   | 22.11.2010 | 1:1   | A4        | MM               |
|                                                                                                                                                                     | DWG N0. | REV | DATE       | SCALE | PLOT SIZE | DIMENSIONS       |