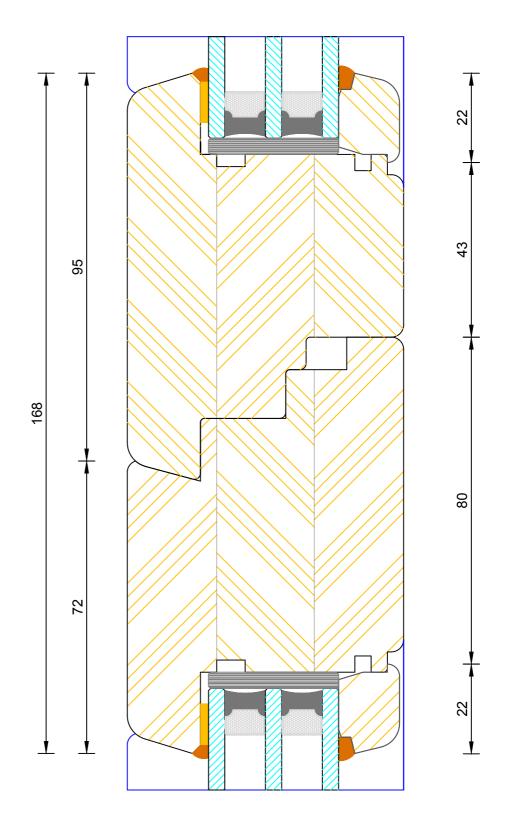

#### Contemporary Open In Lipped French Door Triple Glazed - Fame & Leaf (With Vent)

| DIMENSIONS | PLOT SIZE       | SCALE          | DATE         | REV | DWG N0. |
|------------|-----------------|----------------|--------------|-----|---------|
| MM         | A4              | 1:1            | 22.11.2010   | Α   | 1347    |
| Please     | consider the en | vironment befo | ore printing |     | 1347    |