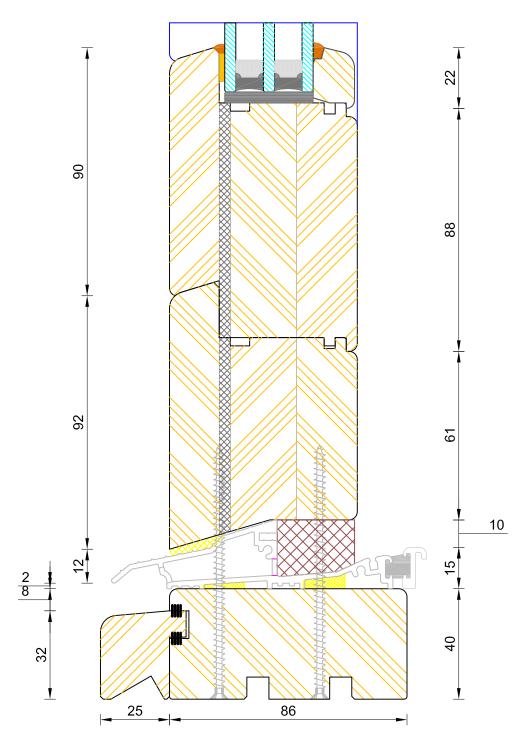

#### Contemporary Open In Lipped French Door Triple Glazed - Fame & Leaf (With Vent)

| DIMENSIONS | PLOT SIZE       | SCALE          | DATE         | REV | DWG N0. |
|------------|-----------------|----------------|--------------|-----|---------|
| MM         | A4              | 1:1            | 22.11.2010   | Α   | 1347    |
| Please     | consider the en | vironment befo | ore printing |     | 1347    |