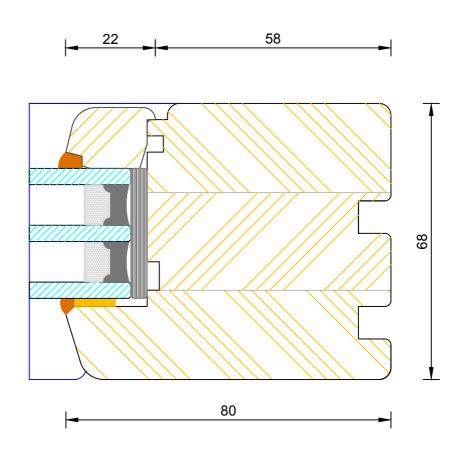

### **Contemporary Open In Lipped French Door**Triple Glazed - Sidelight Jamb

| DIMENSIONS | PLOT SIZE      | SCALE          | DATE        | REV | DWG N0. |
|------------|----------------|----------------|-------------|-----|---------|
| MM         | A4             | 1:1            | 22.11.2010  | А   | 1345    |
| APlease co | nsider the env | vironment befo | re printing |     | 1345    |