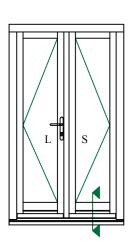

#### Contemporary Open In Lipped French Door Triple Glazed - Fame & Leaf (With Vent)

| DIMENSIONS | PLOT SIZE       | SCALE          | DATE         | REV | DWG N0. |
|------------|-----------------|----------------|--------------|-----|---------|
| MM         | A4              | 1:1            | 22.11.2010   | Α   | 1347    |
| Please     | consider the en | vironment befo | ore printing |     | 1347    |