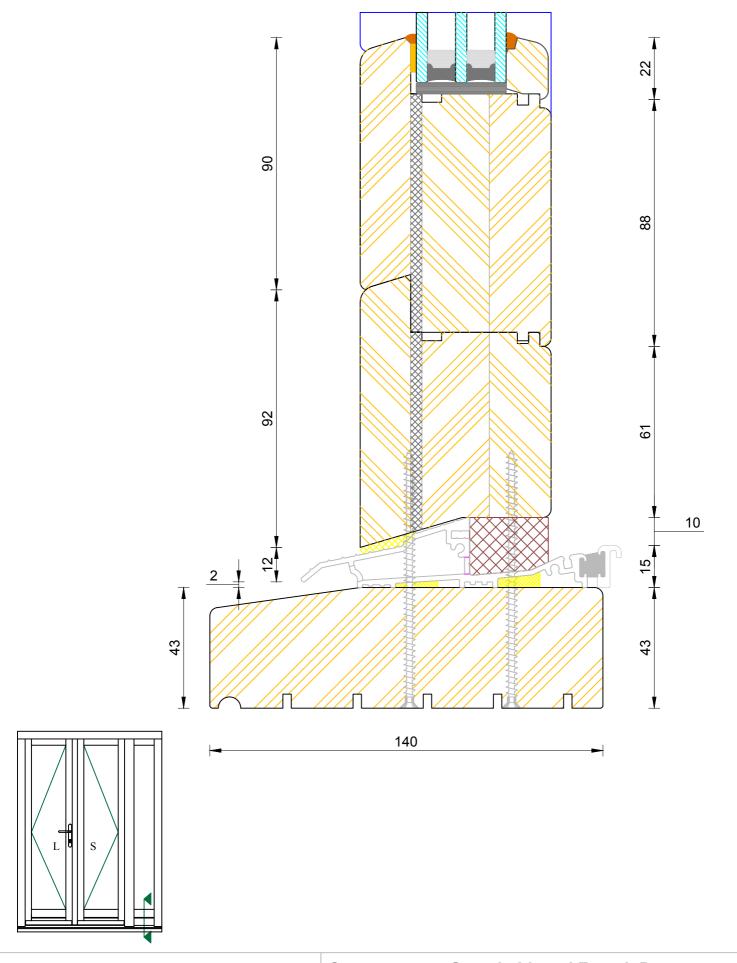

#### Contemporary Open In Lipped French Door Triple Glazed - Fame & Leaf (With Vent)

| DIMENSIONS | PLOT SIZE       | SCALE          | DATE         | REV | DWG N0. |
|------------|-----------------|----------------|--------------|-----|---------|
| MM         | A4              | 1:1            | 22.11.2010   | Α   | 1347    |
| Please     | consider the en | vironment befo | ore printing |     | 1347    |