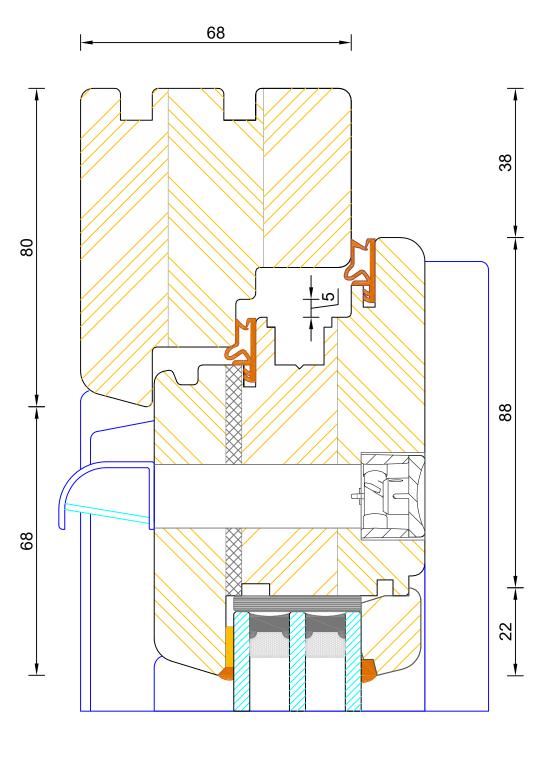

#### Contemporary Open In Lipped French Door Triple Glazed - Fame & Leaf (With Vent)

| DIMENSIONS | PLOT SIZE       | SCALE          | DATE         | REV | DWG N0. |
|------------|-----------------|----------------|--------------|-----|---------|
| MM         | A4              | 1:1            | 22.11.2010   | Α   | 1347    |
| Please     | consider the en | vironment befo | ore printing |     | 1347    |