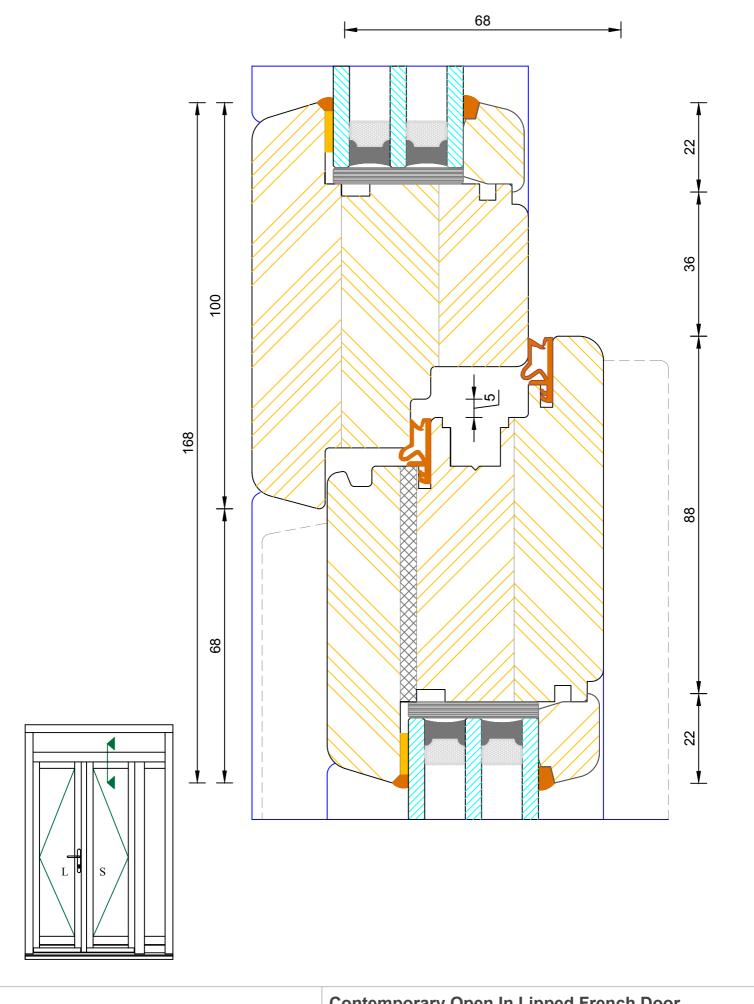

# **Contemporary Open In Lipped French Door**Triple Glazed - Fanlight Jamb

| DIMENSIONS  | PLOT SIZE      | SCALE          | DATE        | REV | DWG N0. |
|-------------|----------------|----------------|-------------|-----|---------|
| MM          | A4             | 1:1            | 22.11.2010  | Α   | 1211    |
| ♣ Please co | nsider the env | vironment hefo | re printing |     | 1344    |