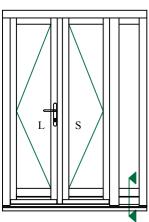

### Contemporary Open In Lipped French Door Triple Glazed - Frame & Leaf Head (Without Vent)

| DIMENSIONS | PLOT SIZE      | SCALE          | DATE        | REV | DWG N0. |
|------------|----------------|----------------|-------------|-----|---------|
| MM         | A4             | 1:1            | 22.11.2010  | Α   | 1246    |
| APlease co | nsider the env | rironment befo | re printina |     | 1346    |