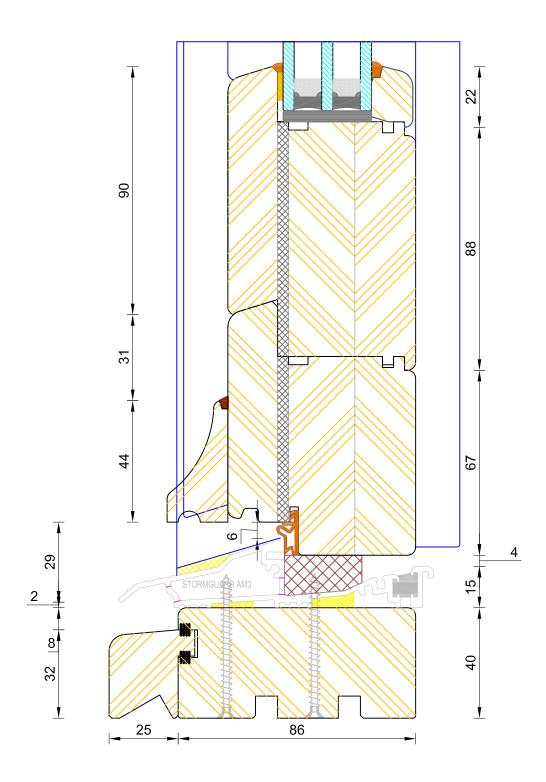

### Contemporary Open In Lipped French Door Triple Glazed - Frame & Leaf Head (Without Vent)

| DIMENSIONS | PLOT SIZE      | SCALE          | DATE        | REV | DWG N0. |
|------------|----------------|----------------|-------------|-----|---------|
| MM         | A4             | 1:1            | 22.11.2010  | Α   | 1246    |
| APlease co | nsider the env | rironment befo | re printina |     | 1346    |