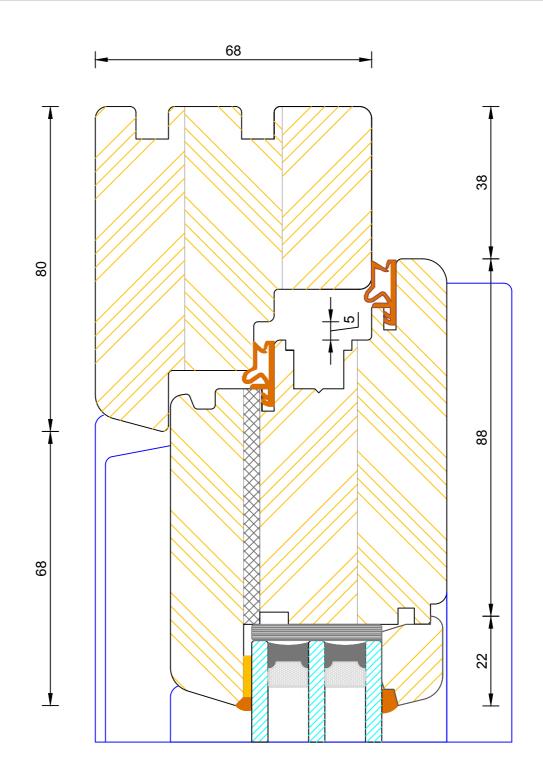

### Contemporary Open In Lipped French Door Triple Glazed - Frame & Leaf Head (Without Vent)

| DIMENSIONS | PLOT SIZE      | SCALE          | DATE        | REV | DWG N0. |
|------------|----------------|----------------|-------------|-----|---------|
| MM         | A4             | 1:1            | 22.11.2010  | Α   | 1246    |
| APlease co | nsider the env | rironment befo | re printina |     | 1346    |