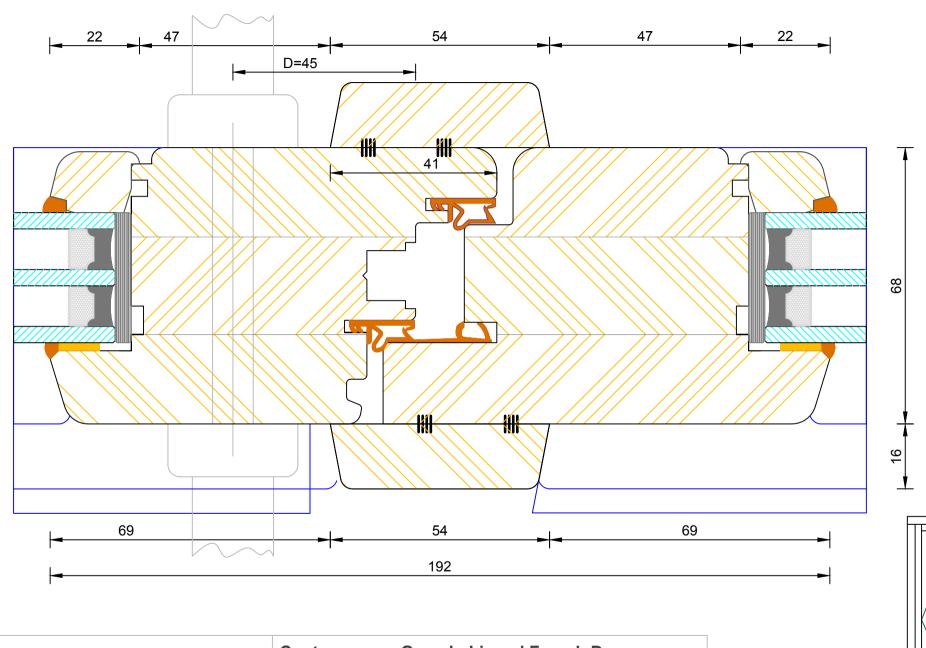

#### **Contemporary Open In Lipped French Door** Triple Glazed - Frame & Leaf Jamb (100mm)

| DIMENSIONS         PLOT SIZE         SCALE         DATE         REV         DWG NO.           MM         A4         1:1         22.11.2010         A         1.2.10 | 1343    |     |            |       |           | <b>♣</b> Diagona |
|---------------------------------------------------------------------------------------------------------------------------------------------------------------------|---------|-----|------------|-------|-----------|------------------|
| DIMENSIONS PLOT SIZE SCALE DATE REV DWG NO.                                                                                                                         | 1240    | Α   | 22.11.2010 | 1:1   | A4        | MM               |
|                                                                                                                                                                     | DWG N0. | REV | DATE       | SCALE | PLOT SIZE | DIMENSIONS       |