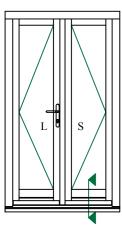

# **Contemporary Open In Lipped French Door**Triple Glazed - Fanlight Jamb

| DIMENSIONS  | PLOT SIZE      | SCALE          | DATE        | REV | DWG N0. |
|-------------|----------------|----------------|-------------|-----|---------|
| MM          | A4             | 1:1            | 22.11.2010  | Α   | 1211    |
| ♣ Please co | nsider the env | vironment hefo | re printing |     | 1344    |