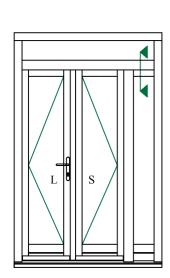

#### Contemporary Open In Lipped French Door Triple Glazed - Fanlight Head

| DIMENSIONS | PLOT SIZE      | SCALE          | DATE        | REV | DWG N0. |
|------------|----------------|----------------|-------------|-----|---------|
| MM         | A4             | 1:1            | 22.11.2010  | Α   | 1343    |
| APlease co | nsider the env | rironment befo | re printing |     | 1343    |