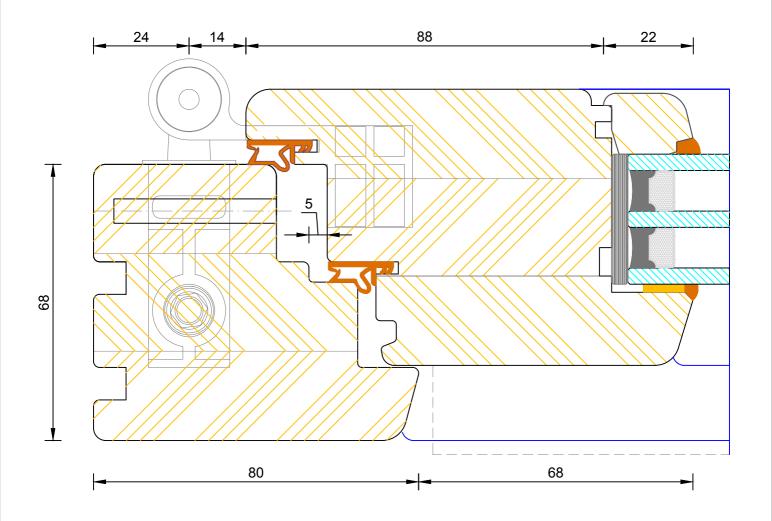

#### Contemporary Open In Lipped French Door Triple Glazed - Frame & Leaf Jamb (80mm)

| DIMENSIONS | PLOT SIZE      | SCALE          | DATE        | REV | DWG N0. |
|------------|----------------|----------------|-------------|-----|---------|
| MM         | A4             | 1:1            | 22.11.2010  | А   | 1348    |
| APlease co | nsider the env | rironment befo | re printing |     | 1340    |