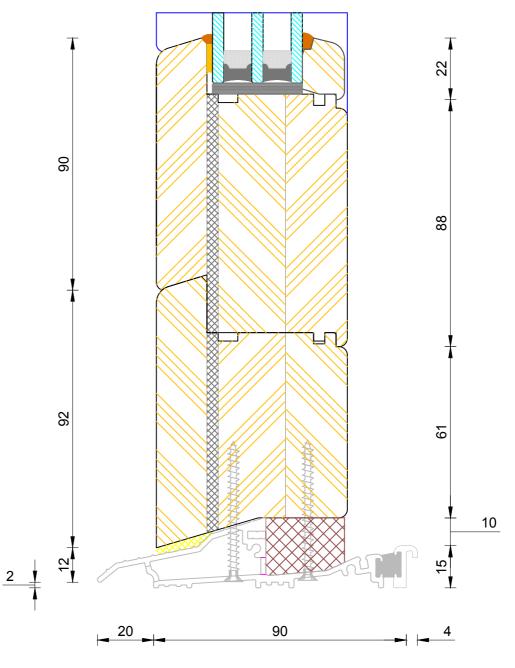

### **Contemporary Open In Lipped French Door**Triple Glazed - Sidelight Jamb

| DIMENSIONS | PLOT SIZE      | SCALE          | DATE        | REV | DWG N0. |
|------------|----------------|----------------|-------------|-----|---------|
| MM         | A4             | 1:1            | 22.11.2010  | А   | 1345    |
| APlease co | nsider the env | vironment befo | re printing |     | 1345    |