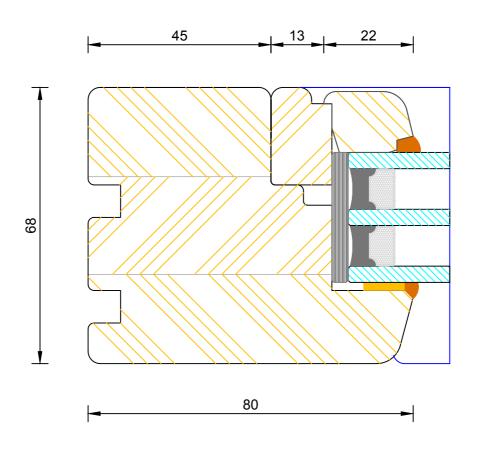

# **Contemporary Open In Lipped French Door**Triple Glazed - Fanlight Jamb

| DIMENSIONS  | PLOT SIZE      | SCALE          | DATE        | REV | DWG N0. |
|-------------|----------------|----------------|-------------|-----|---------|
| MM          | A4             | 1:1            | 22.11.2010  | Α   | 1211    |
| ♣ Please co | nsider the env | vironment hefo | re printing |     | 1344    |