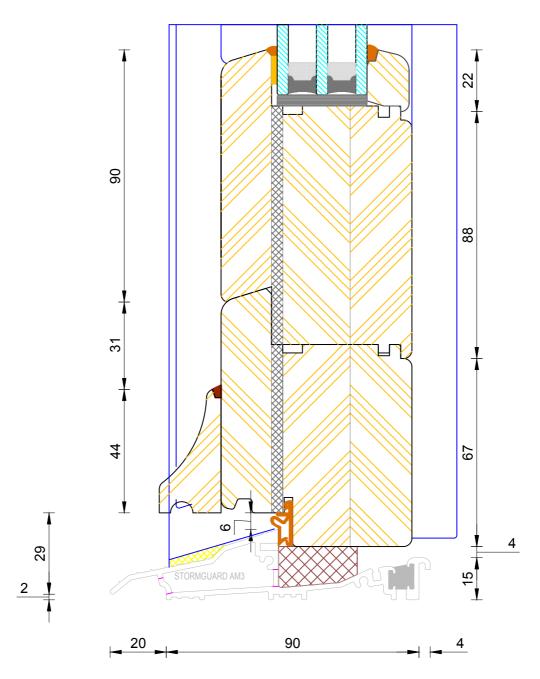

#### Contemporary Open In Lipped French Door Triple Glazed - Fanlight Head

| DIMENSIONS | PLOT SIZE      | SCALE          | DATE        | REV | DWG N0. |
|------------|----------------|----------------|-------------|-----|---------|
| MM         | A4             | 1:1            | 22.11.2010  | Α   | 1343    |
| APlease co | nsider the env | rironment befo | re printing |     | 1343    |