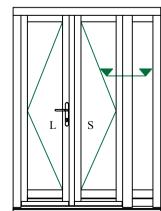

### **Contemporary Open In Lipped French Door**Triple Glazed - Bar Options

| DIMENSIONS | PLOT SIZE      | SCALE          | DATE        | REV | DWG NO. |
|------------|----------------|----------------|-------------|-----|---------|
| MM         | A4             | 1:1            | 22.11.2010  | A   | 1212    |
| APlease co | nsider the env | vironment befo | re printing |     | 1342    |