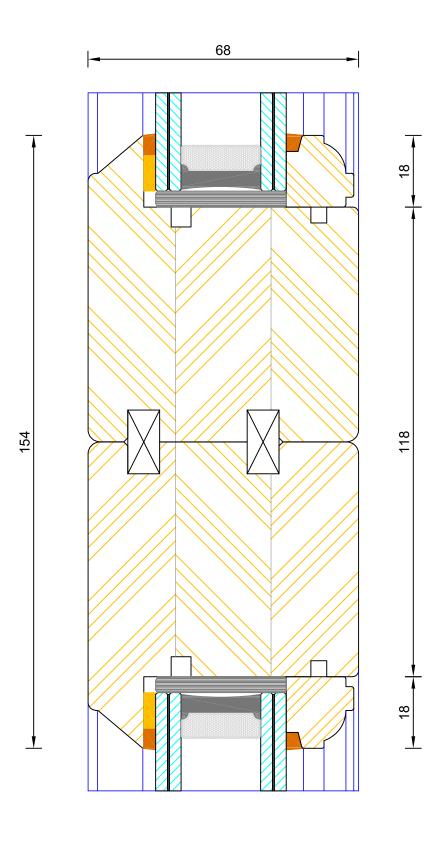

### **Traditional Open Out Flush Entrance Door** Mid Rail (Optional 154mm)

| DIMENSIONS | PLOT SIZE | SCALE | DATE       | REV | DWG N0. |
|------------|-----------|-------|------------|-----|---------|
| MM         | A4        | 1:1   | 10.08.2022 | А   | 2/16    |
| Please co  | 2410      |       |            |     |         |