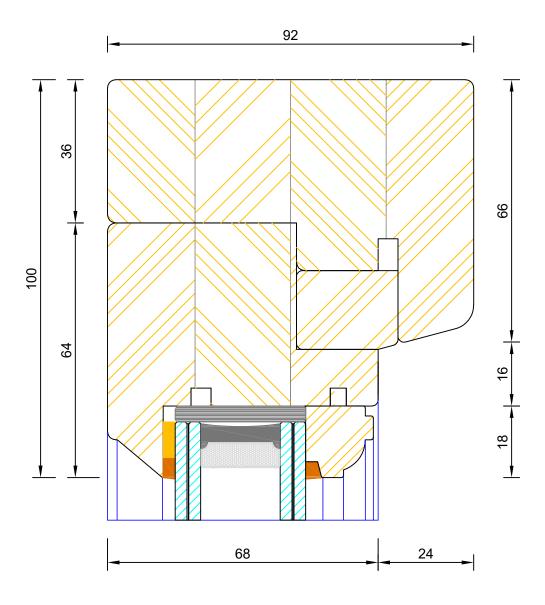

**Traditional Open Out Flush Entrance Door** Bar Options

| DIMENSIONS | PLOT SIZE | SCALE | DATE       | REV | DWG N0. |
|------------|-----------|-------|------------|-----|---------|
| MM         | A4        | 1:1   | 01.01.2019 | В   | 2402    |
| Please co  | 2402      |       |            |     |         |







## **Traditional Open Out Flush Entrance Door** Fanlight Head

|            |           |       | -          |     |         |
|------------|-----------|-------|------------|-----|---------|
| DIMENSIONS | PLOT SIZE | SCALE | DATE       | REV | DWG N0. |
| MM         | A4        | 1:1   | 10.08.2022 | А   | 2404    |
| Please co  | 2404      |       |            |     |         |





### Traditional Open Out Flush Entrance Door Sidelight / Fanlight Jamb

| DIMENSIONS | PLOT SIZE | SCALE | DATE       | REV | DWG N0. |
|------------|-----------|-------|------------|-----|---------|
| MM         | A4        | 1:1   | 10.08.2022 | А   | 2405    |
|            | 2403      |       |            |     |         |







2411





### **Traditional Open Out Flush Entrance Door** Mid Rail (Opti