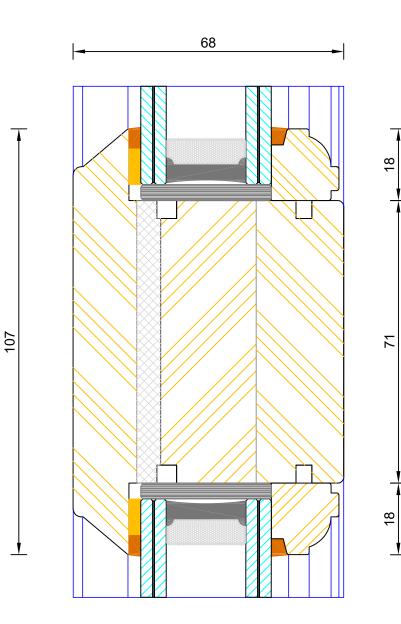

### Traditional Open Out Flush Entrance Door Sidelight / Fanlight Jamb

| DIMENSIONS | PLOT SIZE | SCALE | DATE       | REV | DWG N0. |
|------------|-----------|-------|------------|-----|---------|
| MM         | A4        | 1:1   | 10.08.2022 | А   | 2405    |
|            | 2403      |       |            |     |         |