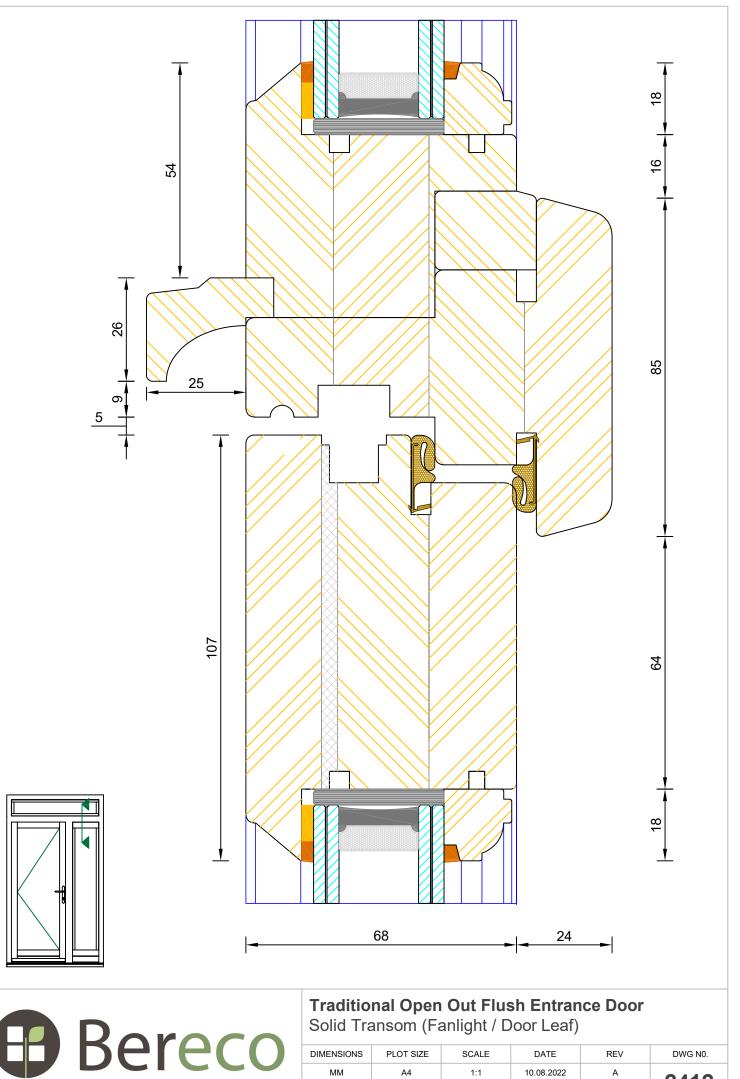

## **Traditional Open Out Flush Entrance Door** Fanlight Head

|            |           |       | -          |     |         |
|------------|-----------|-------|------------|-----|---------|
| DIMENSIONS | PLOT SIZE | SCALE | DATE       | REV | DWG N0. |
| MM         | A4        | 1:1   | 10.08.2022 | А   | 2404    |
| Please co  | 2404      |       |            |     |         |