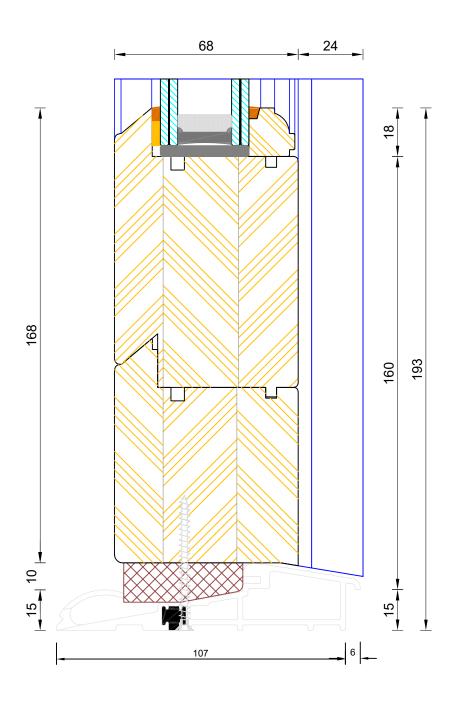

#### Traditional Open Out Flush Entrance Door Coupling Thresh

| DIMENSIONS | PLOT SIZE | SCALE | DATE       | REV | DWG N0. |
|------------|-----------|-------|------------|-----|---------|
| MM         | A3        | 1:1   | 10.08.2022 | A   | 2444    |
| Please co  | 2414      |       |            |     |         |