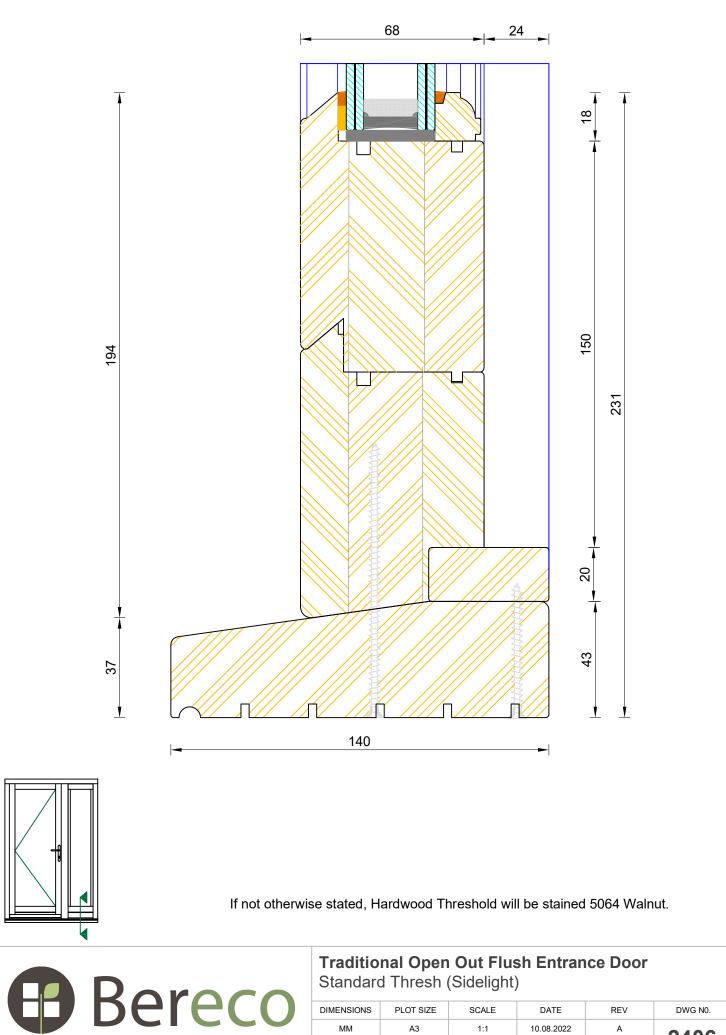

If not otherwise stated, Hardwood Threshold will be painted the same colour as Frame.