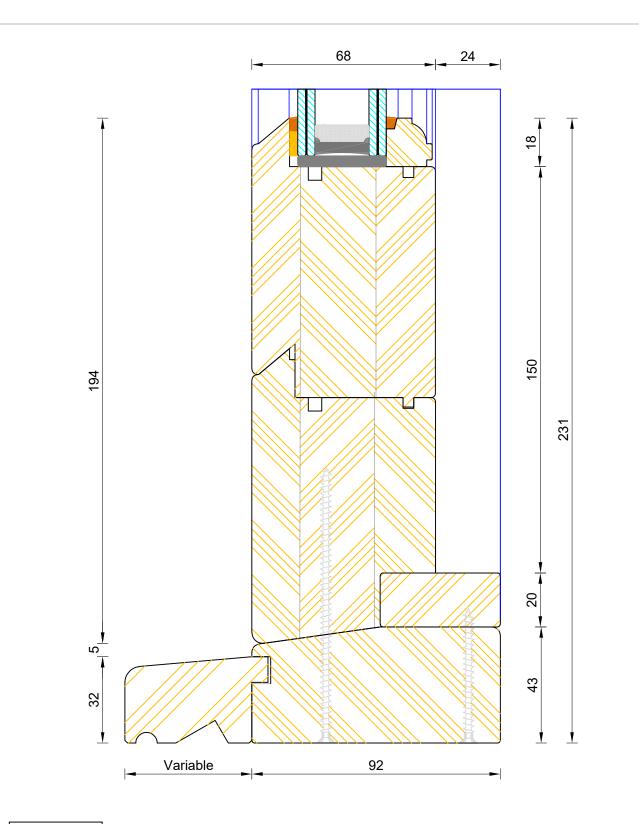

#### **Traditional Open Out Flush Entrance Door** Coupling Thresh (Sidelight)

| DIMENSIONS | PLOT SIZE | SCALE | DATE       | REV | DWG N0. |
|------------|-----------|-------|------------|-----|---------|
| MM         | A3        | 1:1   | 10.08.2022 | А   | 2407    |
| Please co  | 2407      |       |            |     |         |