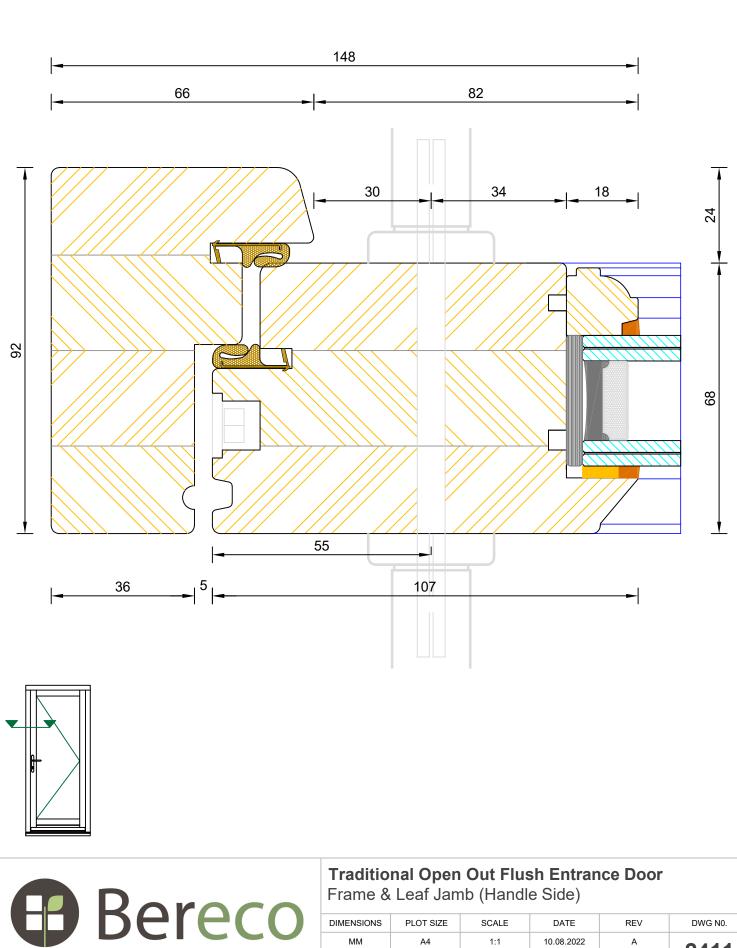

02    |
| Please co  | 2402      |       |            |     |         |







## **Traditional Open Out Flush Entrance Door** Fanlight Head

|            |           |       | -          |     |         |
|------------|-----------|-------|------------|-----|---------|
| DIMENSIONS | PLOT SIZE | SCALE | DATE       | REV | DWG N0. |
| MM         | A4        | 1:1   | 10.08.2022 | А   | 2404    |
| Please co  | 2404      |       |            |     |         |





### Traditional Open Out Flush Entrance Door Sidelight / Fanlight Jamb

| DIMENSIONS | PLOT SIZE | SCALE | DATE       | REV | DWG N0. |
|------------|-----------|-------|------------|-----|---------|
| MM         | A4        | 1:1   | 10.08.2022 | А   | 2405    |
|            | 2403      |       |            |     |         |







2411





### **Traditional Open Out Flush Entrance Door** Mid Rail (Optional 154mm)

| DIMENSIONS | PLOT SIZE | SCALE | DATE       | REV | DWG N0. |
|------------|-----------|-------|------------|-----|---------|
| MM         | A4        | 1:1   | 10.08.2022 | А   | 2/16    |
| Please co  | 2410      |       |            |     |         |





### **Traditional Open Out Flush Entrance Door** Mid Rail (107mm)

| DIMENSIONS | PLOT SIZE | SCALE | DATE       | REV | DWG N0. |
|------------|-----------|-------|------------|-----|---------|
| MM         | A4        | 1:1   | 10.08.2022 | А   | 2447    |
|            | 2417      |       |            |     |         |



2412







CILL EXTENSION - available options: 25mm (117mm o/a) / 47mm (139mm o/a) / 62mm (154mm o/a) / 87mm (179mm o/a) / 1