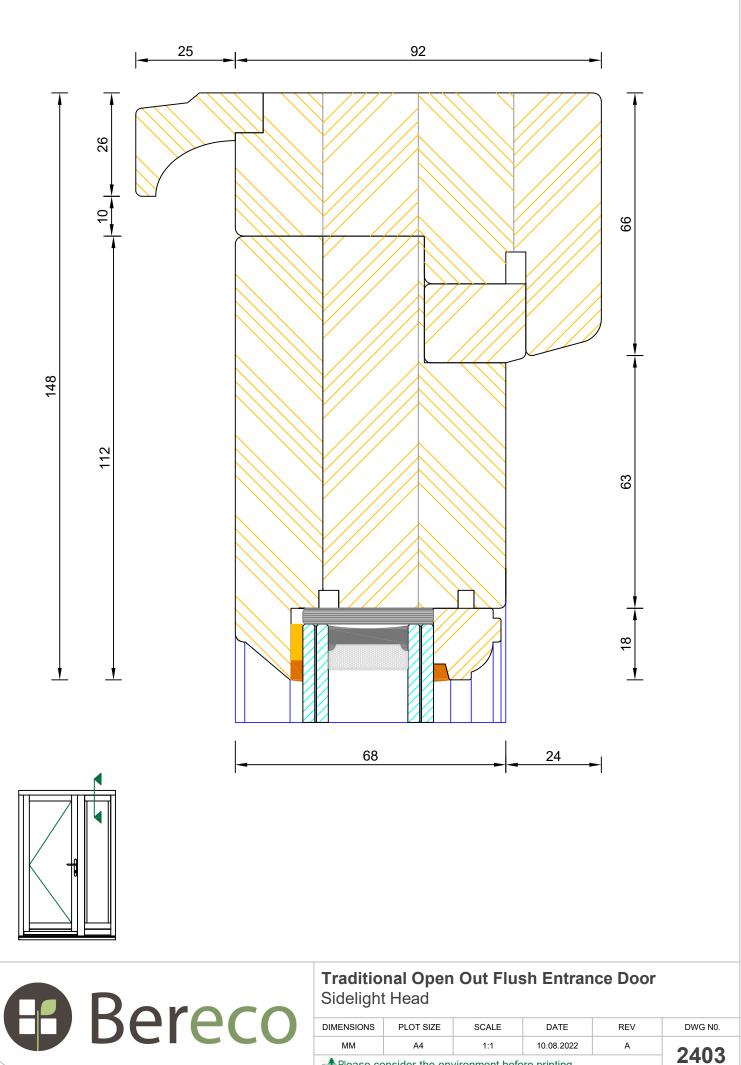

**Traditional Open Out Flush Entrance Door** Bar Options

| DIMENSIONS | PLOT SIZE | SCALE | DATE       | REV | DWG N0. |
|------------|-----------|-------|------------|-----|---------|
| MM         | A4        | 1:1   | 01.01.2019 | В   | 2402    |
| Please co  | 2402      |       |            |     |         |







## **Traditional Open Out Flush Entrance Door** Fanlight Head

|            |           |       | -          |     |         |
|------------|-----------|-------|------------|-----|---------|
| DIMENSIONS | PLOT SIZE | SCALE | DATE       | REV | DWG N0. |
| MM         | A4        | 1:1   | 10.08.2022 | А   | 2404    |
| Please co  | 2404      |       |            |     |         |





### Traditional Open Out Flush Entrance Door Sidelight / Fanlight Jamb

| DIMENSIONS | PLOT SIZE | SCALE | DATE       | REV | DWG N0. |
|------------|-----------|-------|------------|-----|---------|
| MM         | A4        | 1:1   | 10.08.2022 | А   | 2405    |
|            | 2403      |       |            |     |         |







2411





### **Traditional Open Out Flush Entrance Door** Mid Rail (Op