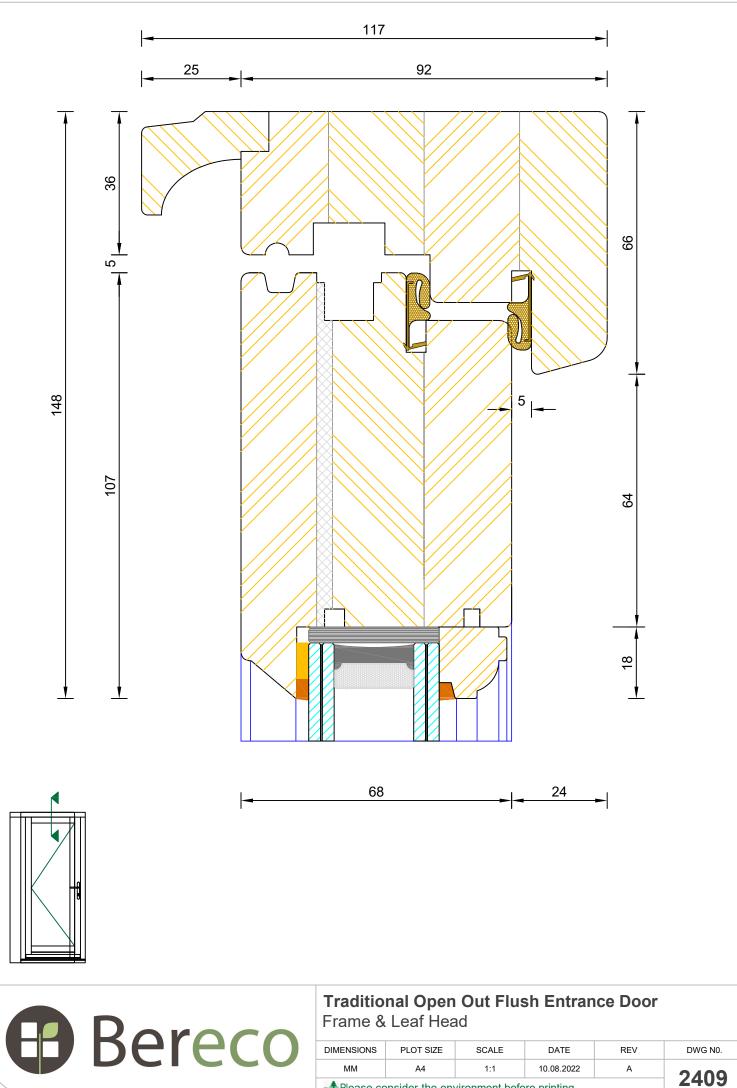

## **Traditional Open Out Flush Entrance Door** Fanlight Head

|            |           |       | -          |     |         |
|------------|-----------|-------|------------|-----|---------|
| DIMENSIONS | PLOT SIZE | SCALE | DATE       | REV | DWG N0. |
| MM         | A4        | 1:1   | 10.08.2022 | А   | 2404    |
| Please co  | 2404      |       |            |     |         |