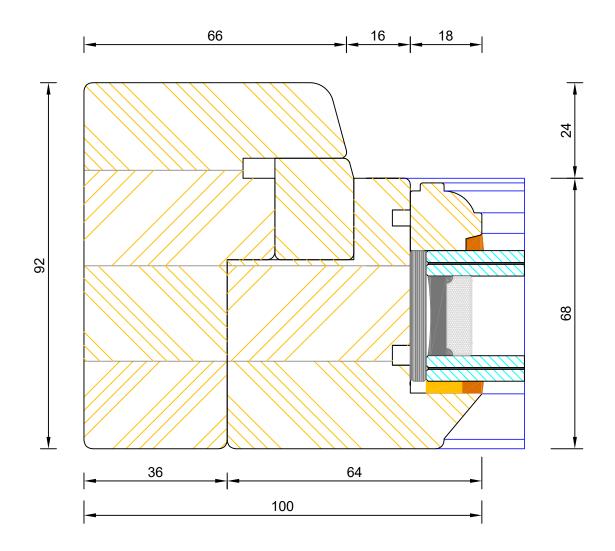

### Traditional Open Out Flush Entrance Door Sidelight / Fanlight Jamb

| DIMENSIONS | PLOT SIZE | SCALE | DATE       | REV | DWG N0. |
|------------|-----------|-------|------------|-----|---------|
| MM         | A4        | 1:1   | 10.08.2022 | А   | 2405    |
|            | 2403      |       |            |     |         |