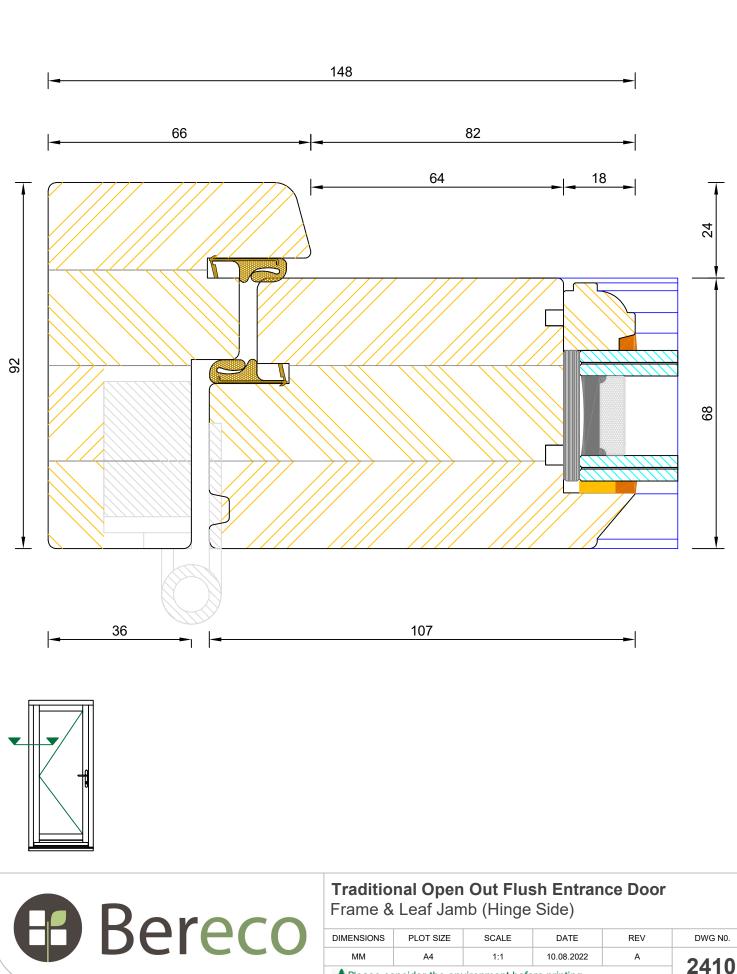

2402    |
| Please co  | 2402      |       |            |     |         |







## **Traditional Open Out Flush Entrance Door** Fanlight Head

|            |           |       | -          |     |         |
|------------|-----------|-------|------------|-----|---------|
| DIMENSIONS | PLOT SIZE | SCALE | DATE       | REV | DWG N0. |
| MM         | A4        | 1:1   | 10.08.2022 | А   | 2404    |
| Please co  | 2404      |       |            |     |         |





### Traditional Open Out Flush Entrance Door Sidelight / Fanlight Jamb

| DIMENSIONS | PLOT SIZE | SCALE | DATE       | REV | DWG N0. |
|------------|-----------|-------|------------|-----|---------|
| MM         | A4        | 1:1   | 10.08.2022 | А   | 2405    |
|            | 2403      |       |            |     |         |







2411





### **Traditional Open Out Flush Entrance Door** Mid Rail (Optional 154mm)

| DIMENSIONS | PLOT SIZE | SCALE | DATE       | REV | DWG N0. |
|------------|-----------|-------|------------|-----|---------|
| MM         | A4        | 1:1   | 10.08.2022 | А   | 2/16    |
| Please co  | 2410      |       |            |     |         |





### **Traditional Open Out Flush Entrance Door** Mid Rail (107mm)

| DIMENSIONS | PLOT SIZE | SCALE | DATE       | REV | DWG N0. |
|------------|-----------|-------|------------|-----|---------|
| MM         | A4        | 1:1   | 10.08.2022 | А   | 2447    |
|            | 2417      |       |            |     |         |



2412







CILL EXTENSION - available options: 25mm (117mm o/a) / 47mm (139mm o/a) / 62mm (154mm o/a) / 87mm (179mm o/a) /