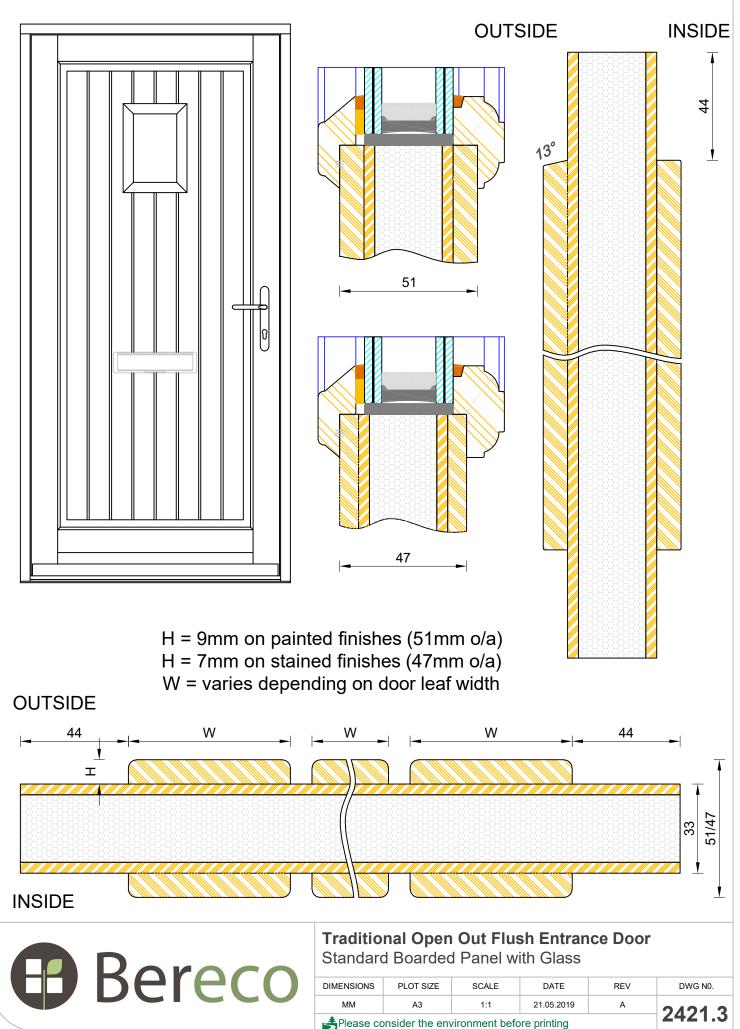

Threshold will be painted the same colour as Frame.



#### Traditional Open Out Flush Entrance Door Coupling Thresh

| DIMENSIONS | PLOT SIZE | SCALE | DATE       | REV | DWG N0. |
|------------|-----------|-------|------------|-----|---------|
| MM         | A3        | 1:1   | 10.08.2022 | A   | 2444    |
| Please co  | 2414      |       |            |     |         |





| Bereco |
|--------|
|--------|

## Traditional Open Out Flush Entrance Door Mobility Thresh

| DIMENSIONS | PLOT SIZE | SCALE | DATE       | REV | DWG N0. |
|------------|-----------|-------|------------|-----|---------|
| MM         | A3        | 1:1   | 10.08.2022 | А   | 2445    |
| Please co  | 2415      |       |            |     |         |





BP g wo 33 without letter plate/ BP gl wo 33 with letter plate