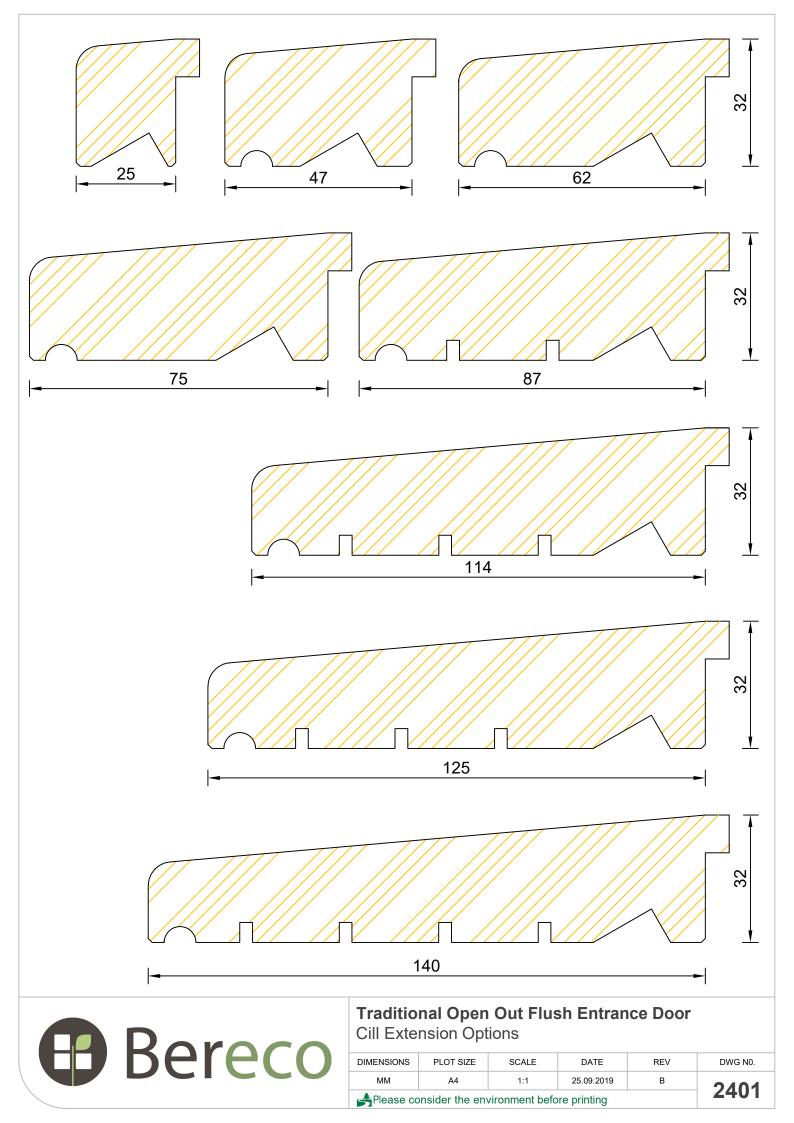

2412

CILL EXTENSION - available options: 25mm (117mm o/a) / 47mm (139mm o/a) / 62mm (154mm o/a) / 87mm (179mm o/a) / 114mm (206mm o/a) / 125mm (217mm o/a) / 140mm (232mm o/a)

NOTE: Cill Extensions should be supported from underneath; the maximum overhang over Brick / Blockwork for cill extension should not exceed 25mm in order to avoid damage when stepped on. Warrenties are invalidated when fitted with overhang in excess to that.