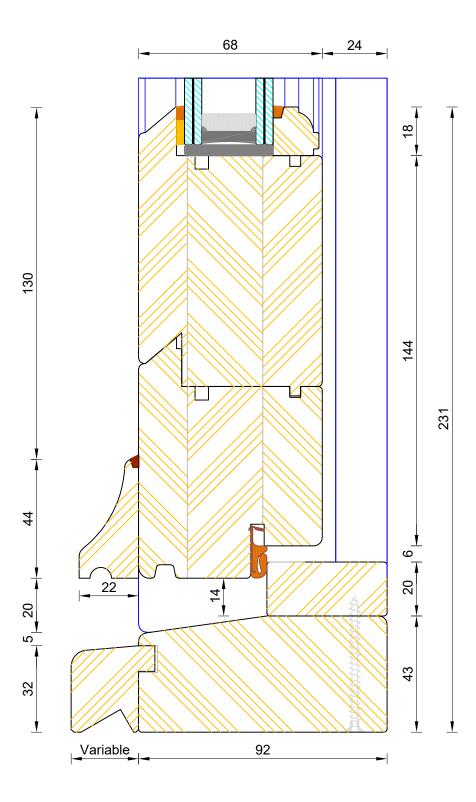

2412

CILL EXTENSION - available options: 25mm (117mm o/a) / 47mm (139mm o/a) / 62mm (154mm o/a) / 87mm (179mm o/a) / 114mm (206mm o/a) / 125mm (217mm o/a) / 140mm (232mm o/a)

NOTE: Cill Extensions should be supported from underneath; the maximum overhang over Brick / Blockwork for cill extension should not exceed 25mm in order to avoid damage when stepped on. Warrenties are invalidated when fitted with overhang in excess to that.

If not otherwise stated, Hardwood Threshold will be painted the same colour as Frame.