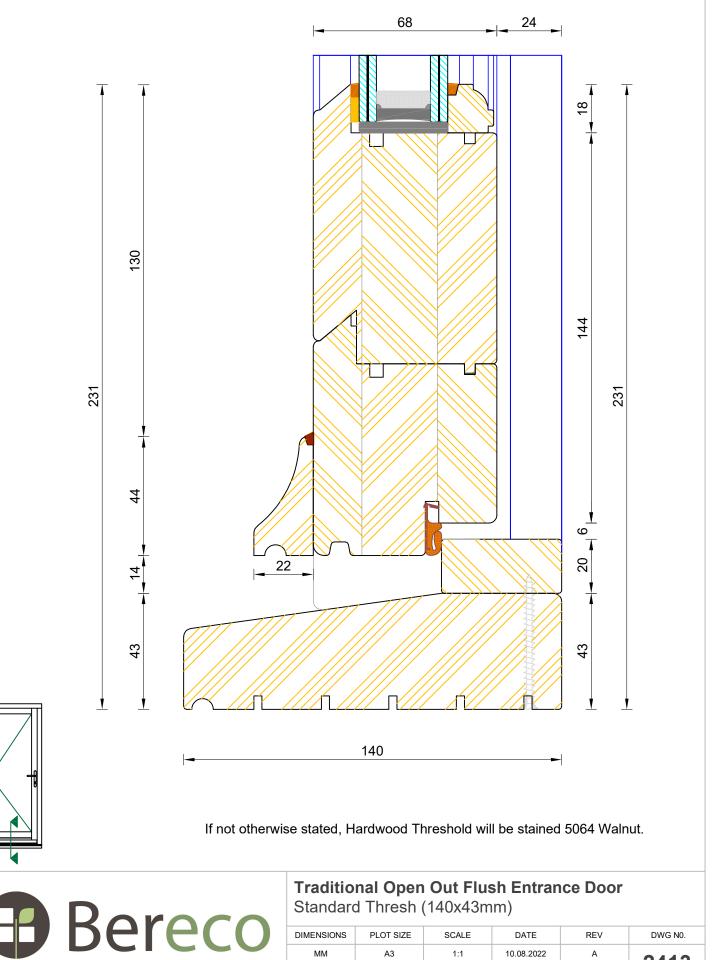

If not otherwise stated, Hardwood Threshold will be painted the same colour as Frame.