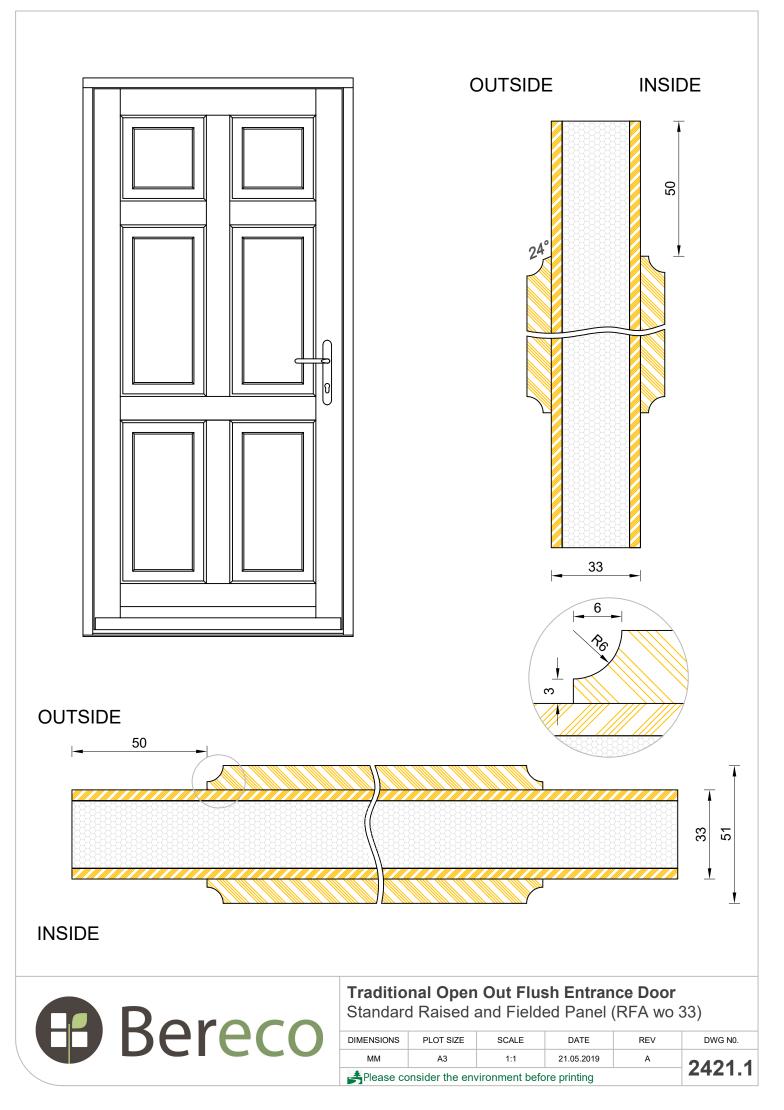

with overhang in excess to that.

If not otherwise stated, Hardwood Threshold will be painted the same colour as Frame.



#### Traditional Open Out Flush Entrance Door Coupling Thresh

| DIMENSIONS | PLOT SIZE | SCALE | DATE       | REV | DWG N0. |
|------------|-----------|-------|------------|-----|---------|
| MM         | A3        | 1:1   | 10.08.2022 | A   | 2444    |
| Please co  | 2414      |       |            |     |         |





| Bereco |
|--------|
|--------|

## Traditional Open Out Flush Entrance Door Mobility Thresh

| DIMENSIONS | PLOT SIZE | SCALE | DATE       | REV | DWG N0. |
|------------|-----------|-------|------------|-----|---------|
| MM         | A3        | 1:1   | 10.08.2022 | А   | 2445    |
| Please co  | 2415      |       |            |     |         |





BP g wo 33 without letter plate/ BP gl wo 33 with letter plate