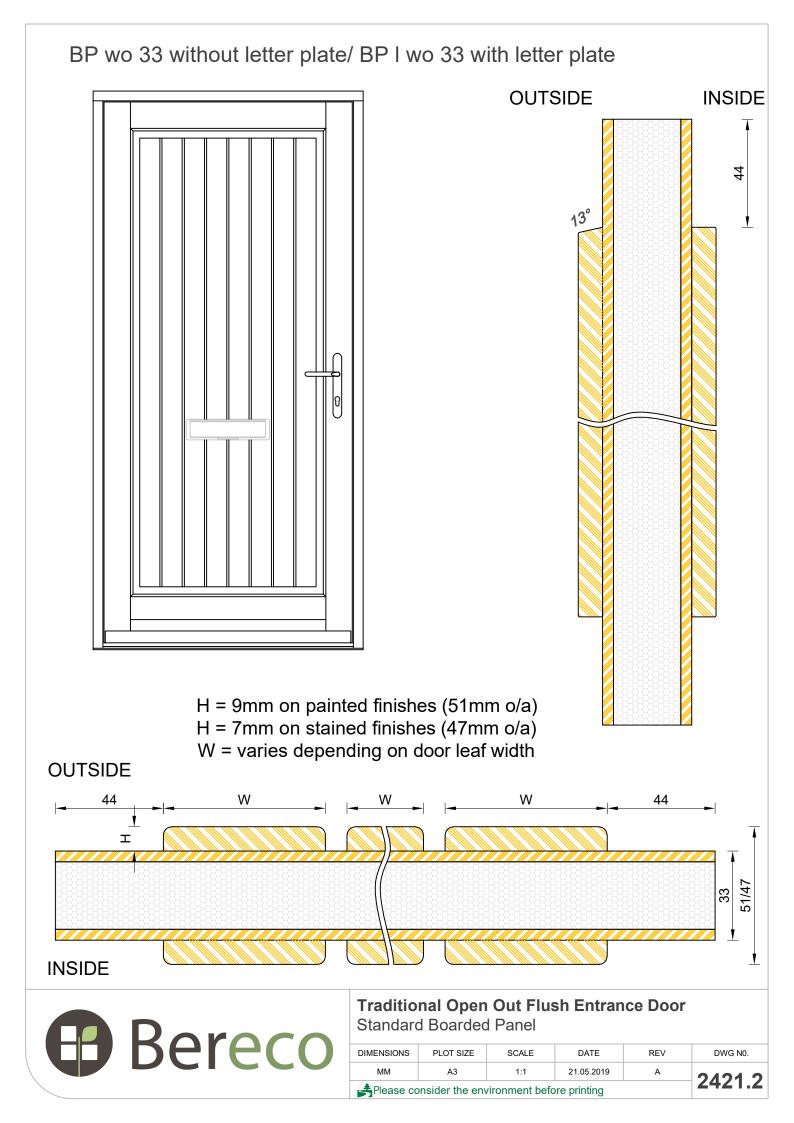

ith overhang in excess to that.

If not otherwise stated, Hardwood Threshold will be painted the same colour as Frame.



#### Traditional Open Out Flush Entrance Door Coupling Thresh

| DIMENSIONS | PLOT SIZE | SCALE | DATE       | REV | DWG N0. |
|------------|-----------|-------|------------|-----|---------|
| MM         | A3        | 1:1   | 10.08.2022 | A   | 2444    |
| Please co  | 2414      |       |            |     |         |





| Bereco |
|--------|
|--------|

## Traditional Open Out Flush Entrance Door Mobility Thresh

| DIMENSIONS | PLOT SIZE | SCALE | DATE       | REV | DWG N0. |
|------------|-----------|-------|------------|-----|---------|
| MM         | A3        | 1:1   | 10.08.2022 | А   | 2445    |
| Please co  | 2415      |       |            |     |         |





BP g wo 33 without letter plate/ BP gl wo 33 with letter plate