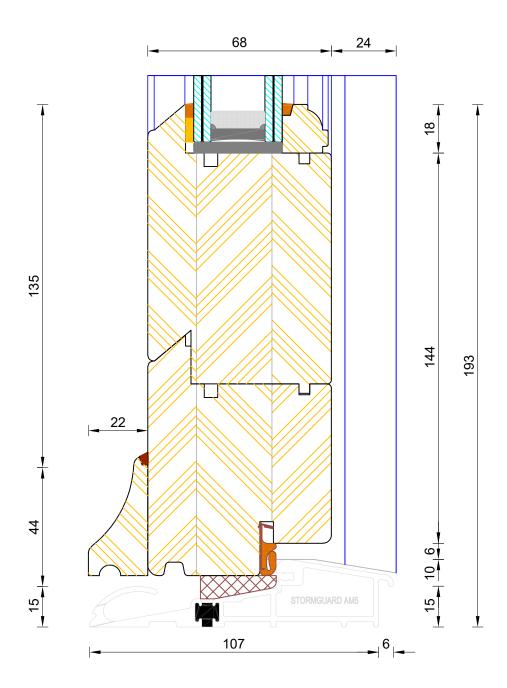

CILL EXTENSION - available options: 25mm (117mm o/a) / 47mm (139mm o/a) / 62mm (154mm o/a) / 87mm (179mm o/a) / 114mm (206mm o/a) / 125mm (217mm o/a) / 140mm (232mm o/a)

NOTE: Cill Extensions should be supported from underneath; the maximum overhang over Brick / Blockwork for cill extension should not exceed 25mm in order to avoid damage when stepped on. Warrenties are invalidated when fitted with overhang in excess to that.

If not otherwise stated, Hardwood Threshold will be painted the same colour as Frame.