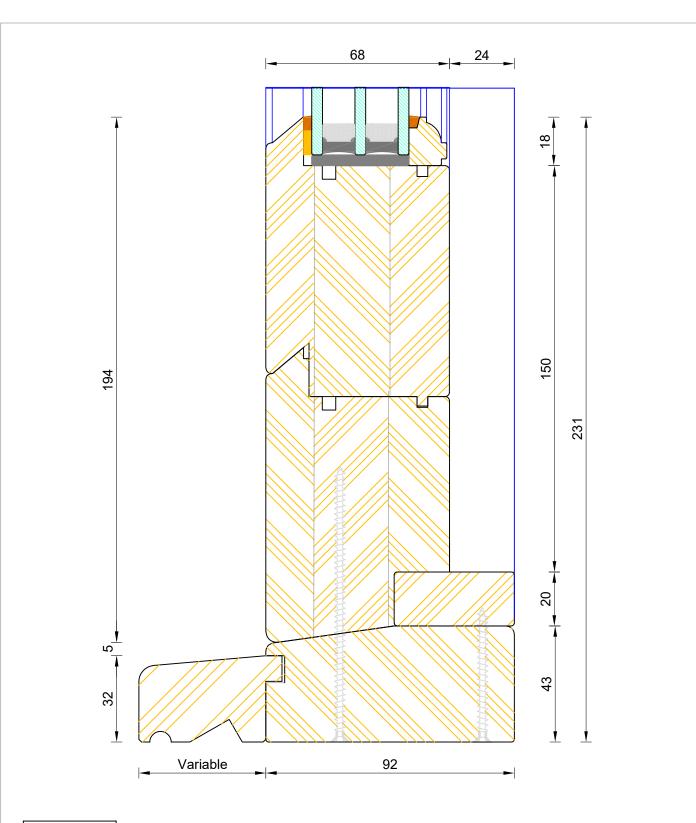

#### **Traditional Open Out Flush Entrance Door** Triple Glazed - Coupling Thresh (Sidelight)

|            | 243/      |       |            |     |         |  |
|------------|-----------|-------|------------|-----|---------|--|
| ММ         | A3        | 1:1   | 10.08.2022 | А   | 0457    |  |
| DIMENSIONS | PLOT SIZE | SCALE | DATE       | REV | DWG N0. |  |
|            |           |       |            |     |         |  |