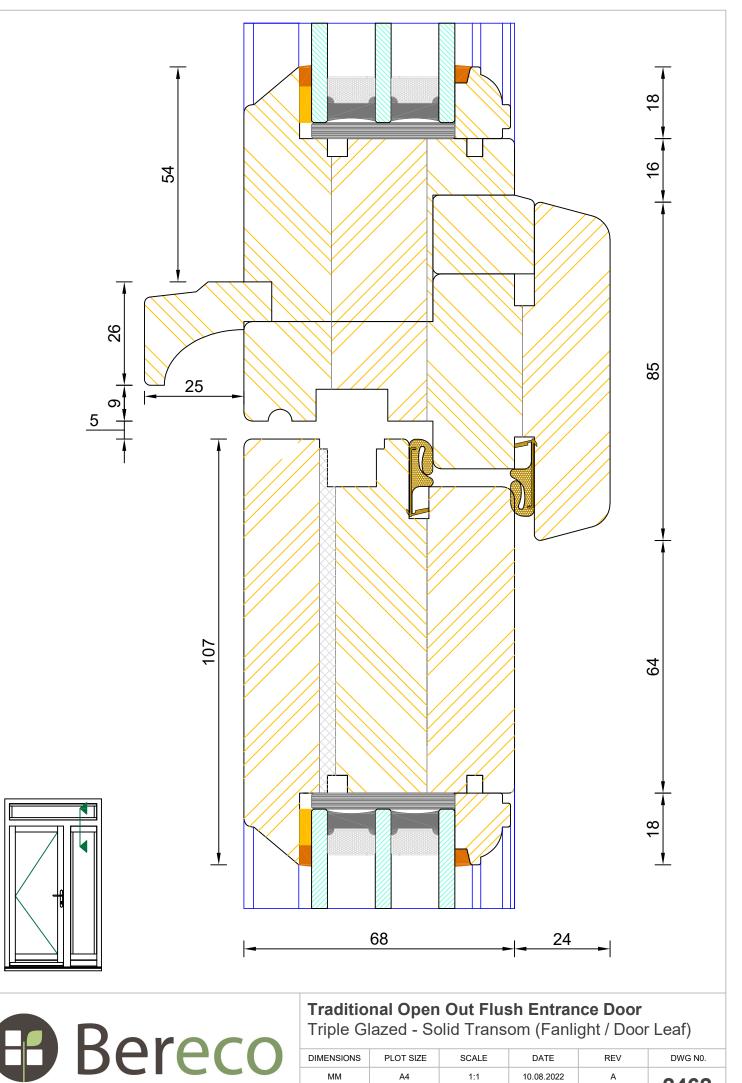

#### **Traditional Open Out Flush Entrance Door** Triple Glazed - Fanlight Head

| DIMENSIONS | PLOT SIZE | SCALE | DATE       | REV | DWG N0. |
|------------|-----------|-------|------------|-----|---------|
| MM         | A4        | 1:1   | 10.08.2022 | А   | 2454    |
|            | 2454      |       |            |     |         |