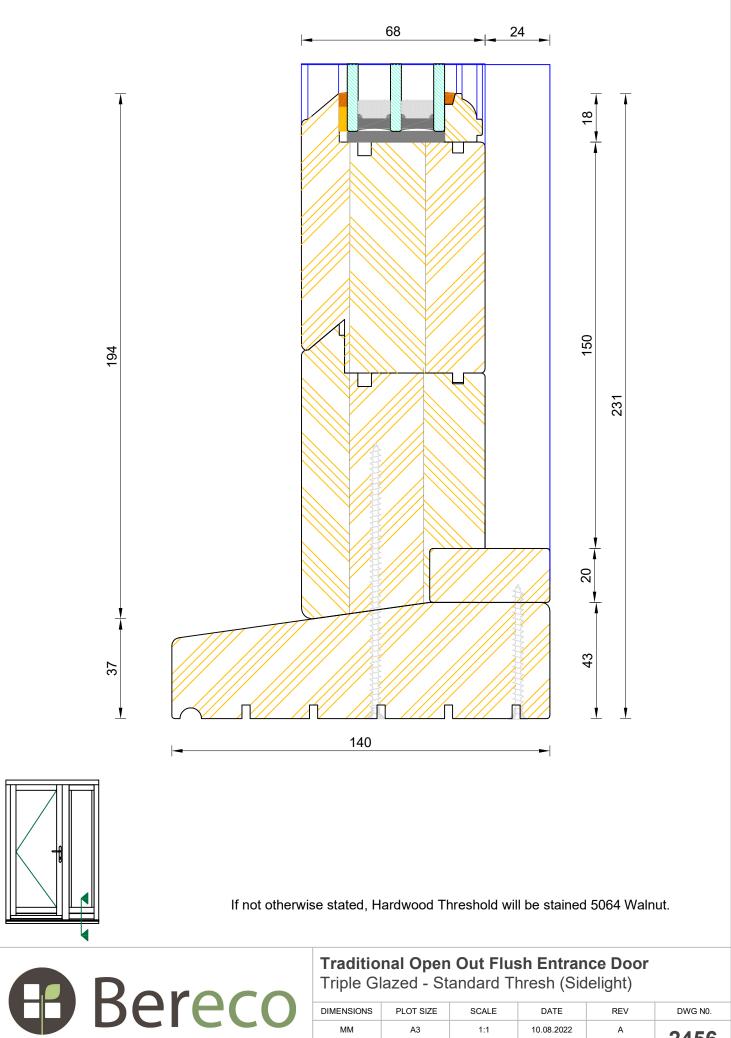

#### **Traditional Open Out Flush Entrance Door** Triple Glazed - Sidelight / Fanlight Jamb

| 4 mi       | 2433      |       |            |     |         |
|------------|-----------|-------|------------|-----|---------|
| MM         | A4        | 1:1   | 10.08.2022 | A   | 2455    |
| DIMENSIONS | PLOT SIZE | SCALE | DATE       | REV | DWG N0. |
|            |           |       |            |     |         |

If not otherwise stated, Hardwood Threshold will be painted the same colour as Frame.