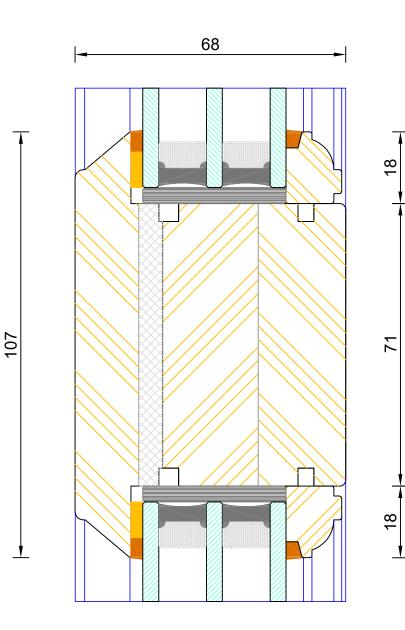

#### Traditional Open Out Flush Entrance Door Triple Glazed - Mid Rail (107mm)

| DIMENSIONS | PLOT SIZE | SCALE | DATE       | REV | DWG N0. |
|------------|-----------|-------|------------|-----|---------|
| MM         | A4        | 1:1   | 10.08.2022 | A   | 2467    |
| Please co  | 240/      |       |            |     |         |