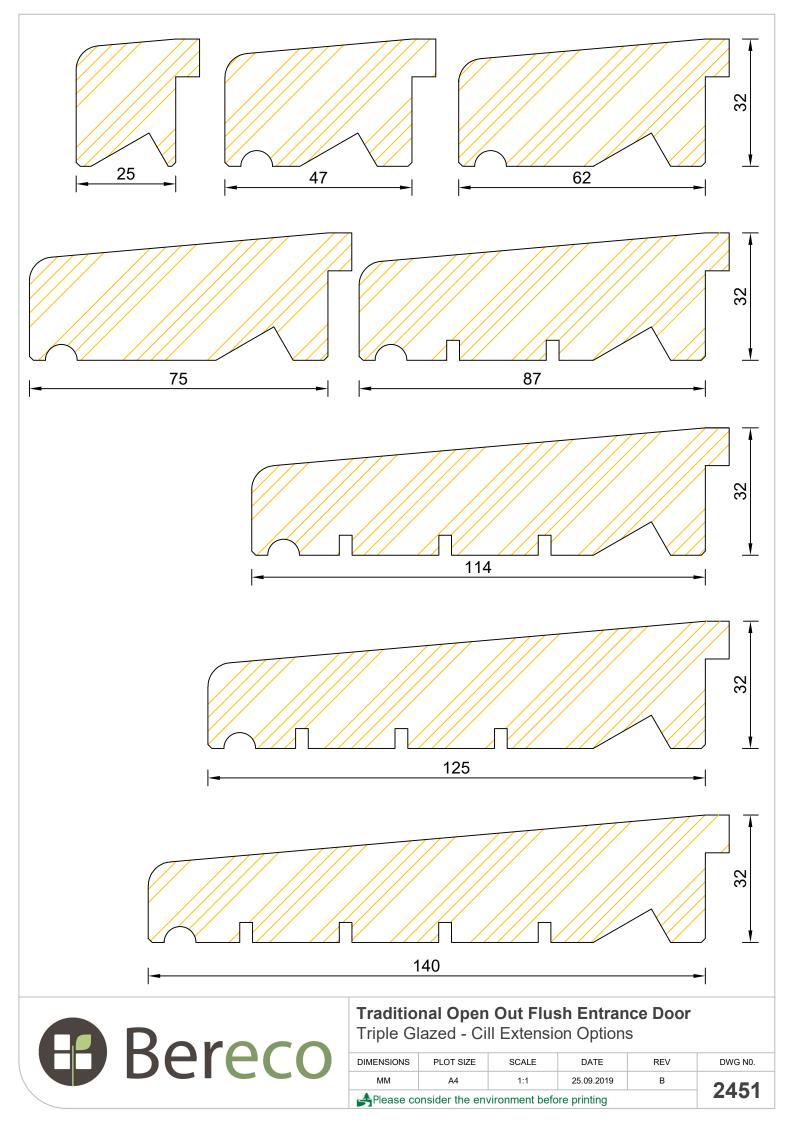

2462

CILL EXTENSION - available options: 25mm (117mm o/a) / 47mm (139mm o/a) / 62mm (154mm o/a) / 87mm (179mm o/a) / 114mm (206mm o/a) / 125mm (217mm o/a) / 140mm (232mm o/a)

NOTE: Cill Extensions should be supported from underneath; the maximum overhang over Brick / Blockwork for cill extension should not exceed 25mm in order to avoid damage when stepped on. Warrenties are invalidated when fitted with overhang in excess to that.