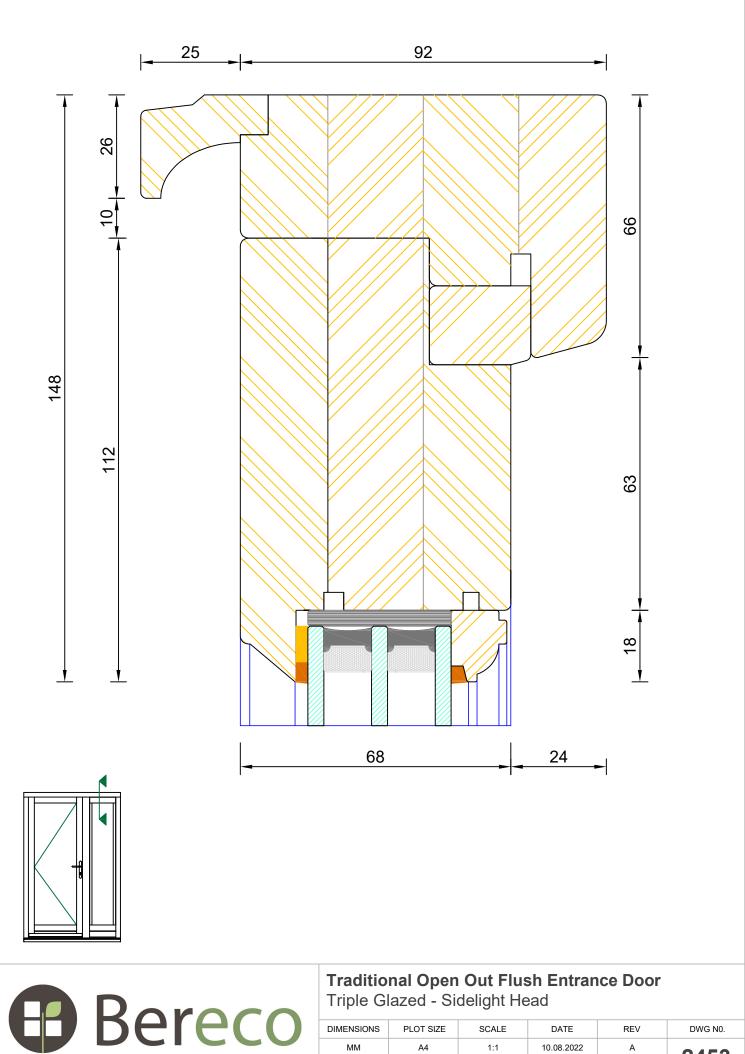

#### **Traditional Open Out Flush Entrance Door** Triple Glazed - Fanlight Head

| DIMENSIONS | PLOT SIZE | SCALE | DATE       | REV | DWG N0. |
|------------|-----------|-------|------------|-----|---------|
| MM         | A4        | 1:1   | 10.08.2022 | А   | 2454    |
|            | 2454      |       |            |     |         |