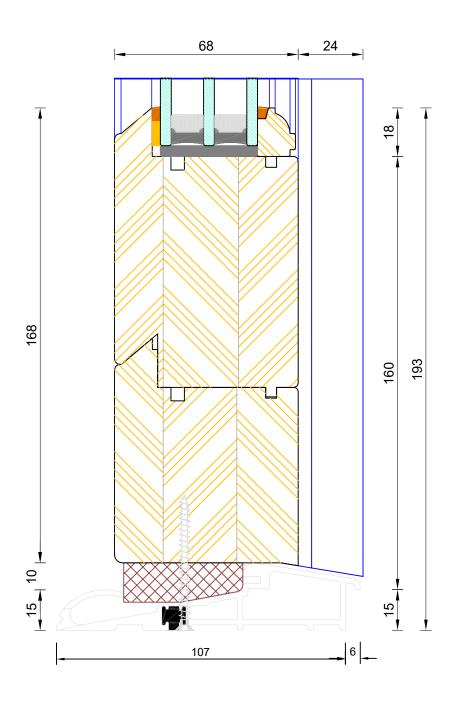

#### **Traditional Open Out Flush Entrance Door** Triple Glazed - Coupling Thresh

|            | 2404      |       |            |     |         |
|------------|-----------|-------|------------|-----|---------|
| MM         | A3        | 1:1   | 10.08.2022 | A   | 2464    |
| DIMENSIONS | PLOT SIZE | SCALE | DATE       | REV | DWG N0. |
|            |           |       |            |     |         |