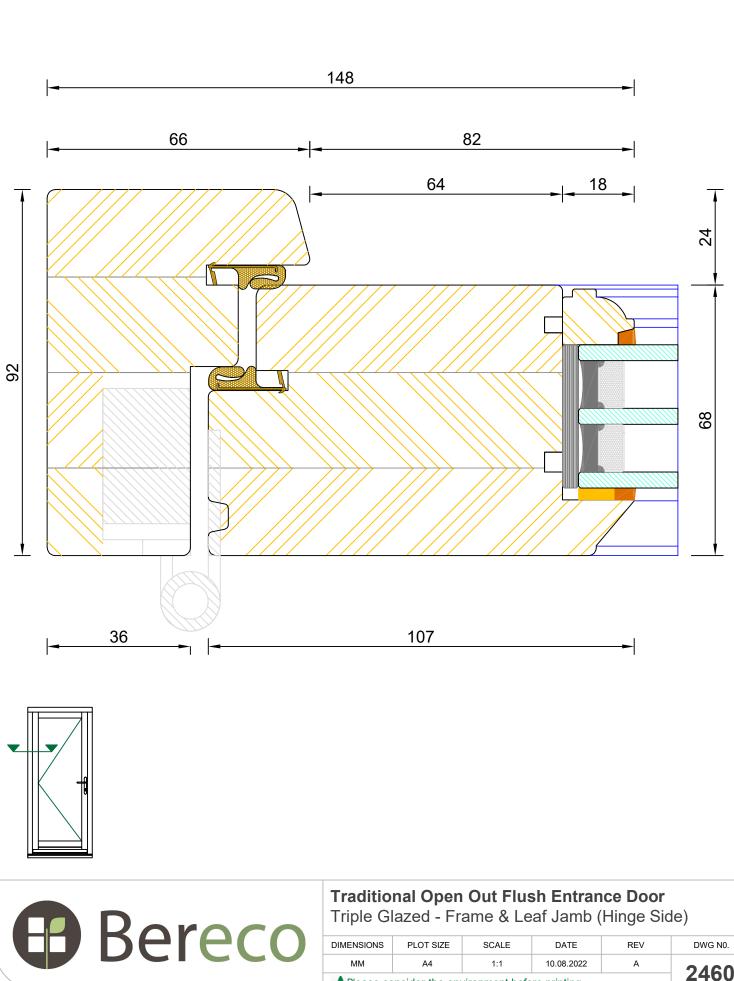

#### **Traditional Open Out Flush Entrance Door** Triple Glazed - Mid Rail (Optional 154mm)

| 1 DI       | 2400      |       |            |     |         |
|------------|-----------|-------|------------|-----|---------|
| MM         | A4        | 1:1   | 10.08.2022 | А   | 2466    |
| DIMENSIONS | PLOT SIZE | SCALE | DATE       | REV | DWG N0. |
| •          |           |       | ·          | ,   |         |