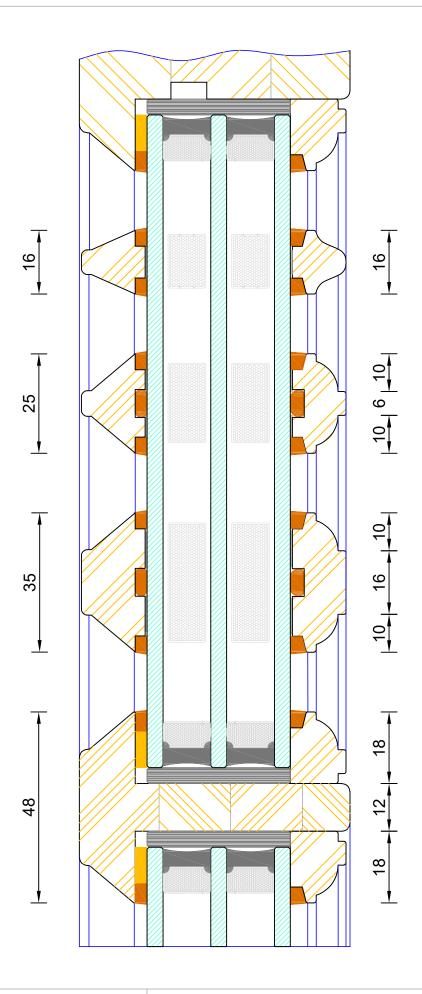

#### **Traditional Open Out Flush Entrance Door** Triple Glazed - Mid Rail (Optional 154mm)

| 1 DI       | 2400      |       |            |     |         |
|------------|-----------|-------|------------|-----|---------|
| MM         | A4        | 1:1   | 10.08.2022 | А   | 2466    |
| DIMENSIONS | PLOT SIZE | SCALE | DATE       | REV | DWG N0. |
| •          |           |       | ·          | ,   |         |

#### Traditional Open Out Flush Entrance Door Triple Glazed - Mid Rail (107mm)

| DIMENSIONS | PLOT SIZE | SCALE | DATE       | REV | DWG N0. |
|------------|-----------|-------|------------|-----|---------|
| MM         | A4        | 1:1   | 10.08.2022 | A   | 2467    |
| Please co  | 240/      |       |            |     |         |