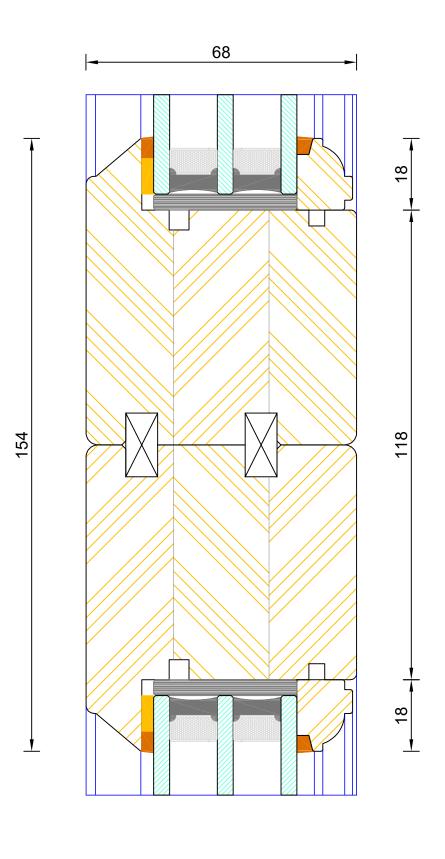

#### **Traditional Open Out Flush Entrance Door** Triple Glazed - Mid Rail (Optional 154mm)

| 1 DI       | 2400      |       |            |     |         |
|------------|-----------|-------|------------|-----|---------|
| MM         | A4        | 1:1   | 10.08.2022 | А   | 2466    |
| DIMENSIONS | PLOT SIZE | SCALE | DATE       | REV | DWG N0. |
| •          |           |       | ·          | ,   |         |