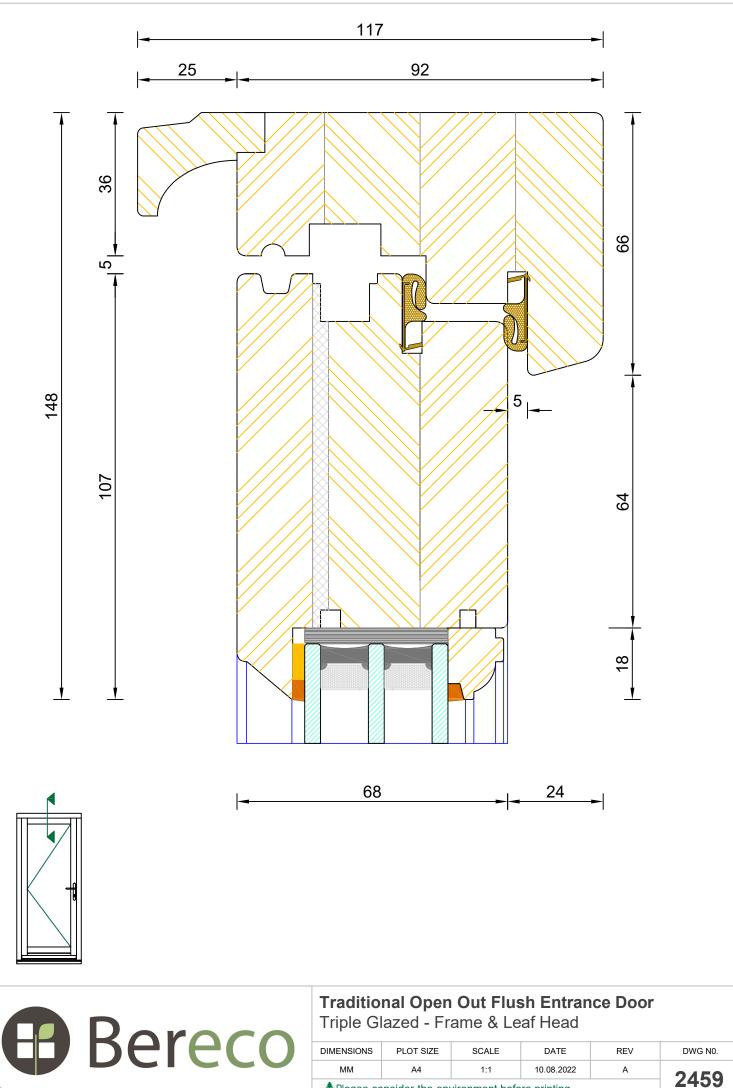

#### **Traditional Open Out Flush Entrance Door** Triple Glazed - Fanlight Head

| DIMENSIONS | PLOT SIZE | SCALE | DATE       | REV | DWG N0. |
|------------|-----------|-------|------------|-----|---------|
| MM         | A4        | 1:1   | 10.08.2022 | А   | 2454    |
|            | 2454      |       |            |     |         |