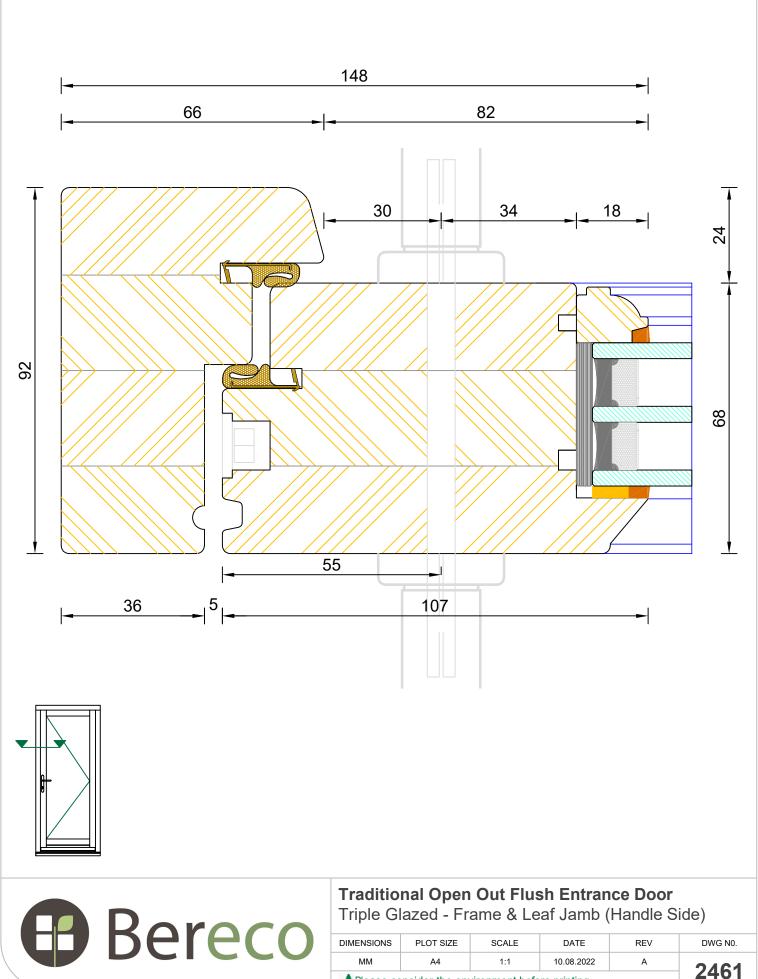

#### Traditional Open Out Flush Entrance Door Triple Glazed - Mid Rail (107mm)

| DIMENSIONS | PLOT SIZE | SCALE | DATE       | REV | DWG N0. |
|------------|-----------|-------|------------|-----|---------|
| MM         | A4        | 1:1   | 10.08.2022 | A   | 2467    |
| Please co  | 240/      |       |            |     |         |