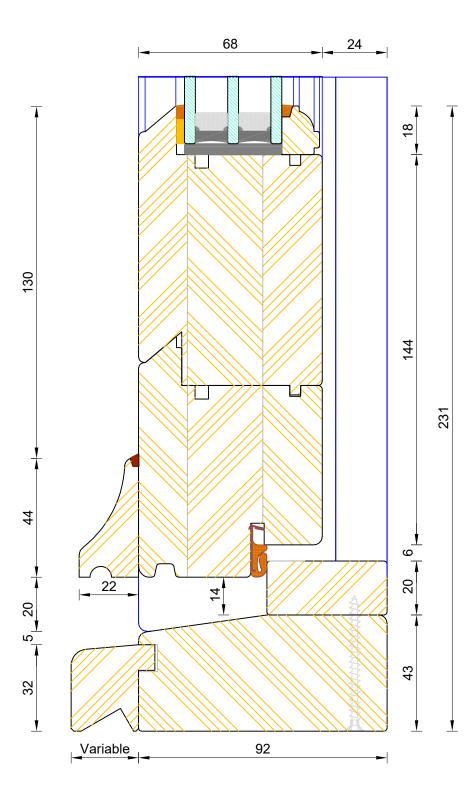

#### **Traditional Open Out Flush Entrance Door** Triple Glazed - Sidelight / Fanlight Jamb

| 4 mi       | 2433      |       |            |     |         |
|------------|-----------|-------|------------|-----|---------|
| MM         | A4        | 1:1   | 10.08.2022 | A   | 2455    |
| DIMENSIONS | PLOT SIZE | SCALE | DATE       | REV | DWG N0. |
|            |           |       |            |     |         |