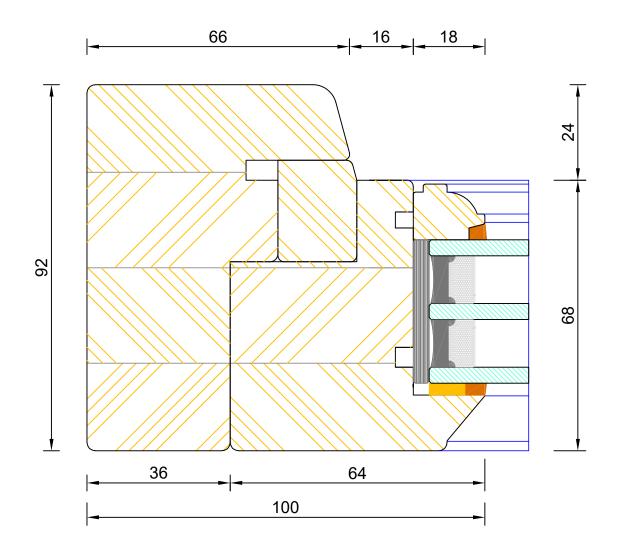

#### **Traditional Open Out Flush Entrance Door** Triple Glazed - Sidelight / Fanlight Jamb

| 4 mi       | 2433      |       |            |     |         |
|------------|-----------|-------|------------|-----|---------|
| MM         | A4        | 1:1   | 10.08.2022 | A   | 2455    |
| DIMENSIONS | PLOT SIZE | SCALE | DATE       | REV | DWG N0. |
|            |           |       |            |     |         |