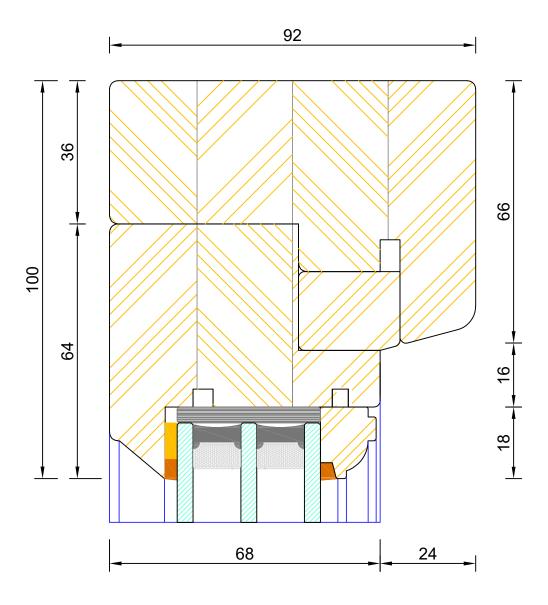

#### **Traditional Open Out Flush Entrance Door** Triple Glazed - Sidelight / Fanlight Jamb

| 4 mi       | 2433      |       |            |     |         |
|------------|-----------|-------|------------|-----|---------|
| MM         | A4        | 1:1   | 10.08.2022 | A   | 2455    |
| DIMENSIONS | PLOT SIZE | SCALE | DATE       | REV | DWG N0. |
|            |           |       |            |     |         |