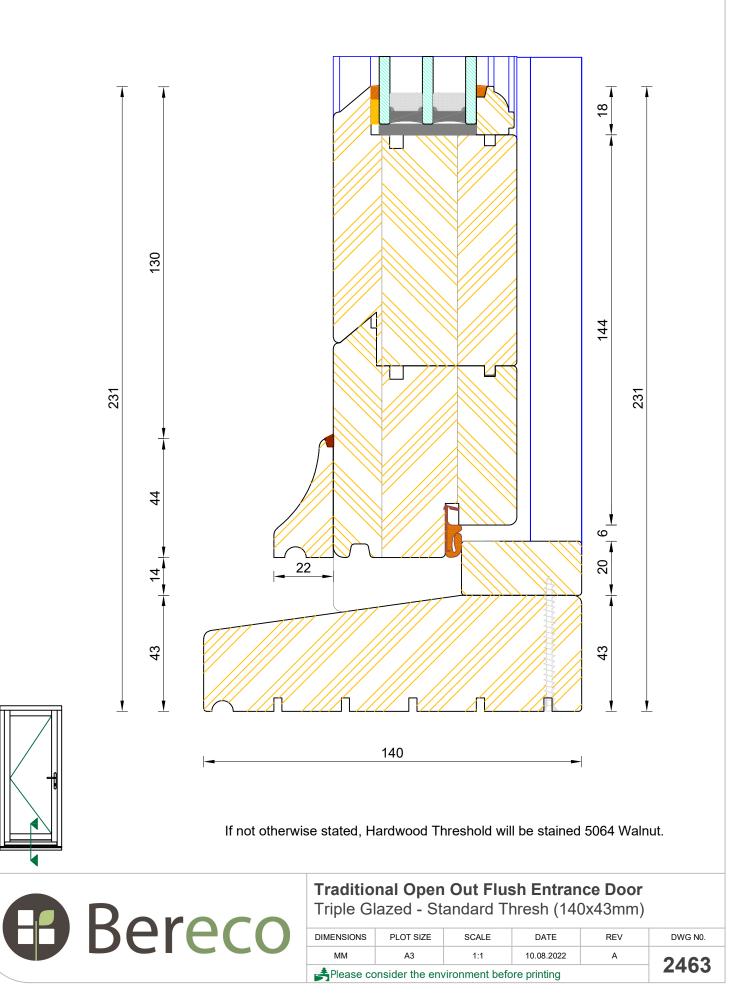

If not otherwise stated, Hardwood Threshold will be painted the same colour as Frame.