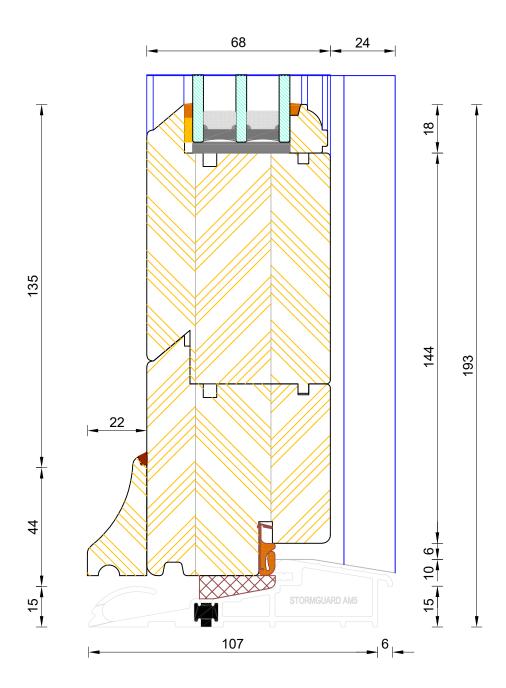

#### Traditional Open Out Flush Entrance Door Triple Glazed - Mid Rail (107mm)

| DIMENSIONS | PLOT SIZE | SCALE | DATE       | REV | DWG N0. |
|------------|-----------|-------|------------|-----|---------|
| MM         | A4        | 1:1   | 10.08.2022 | A   | 2467    |
| Please co  | 240/      |       |            |     |         |