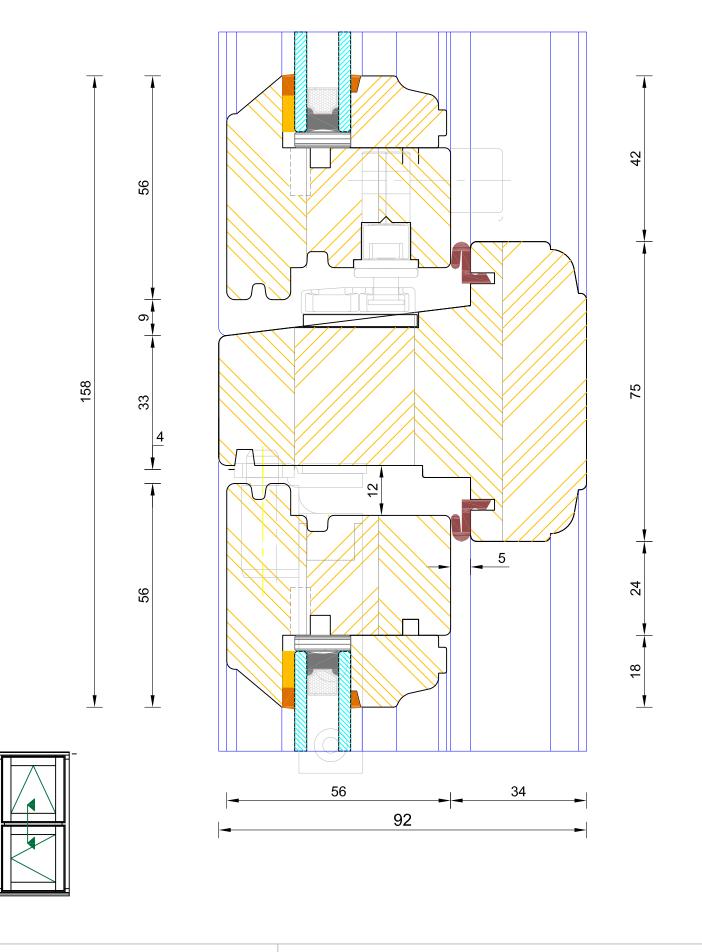

#### Heritage Slim-Line Flush Casement Window Solid Transom (Sash / Sash)

| DIMENSIONS  | PLOT SIZE | SCALE | DATE       | REV | DWG N0. |
|-------------|-----------|-------|------------|-----|---------|
| MM          | A4        | 1:1   | 17.04.2012 | Α   | 2117    |
| .▲Please co | 3117      |       |            |     |         |