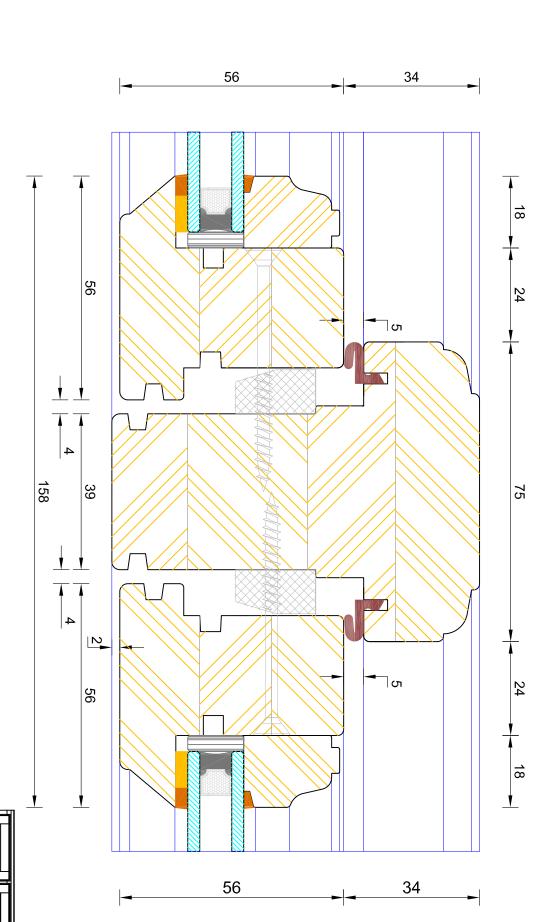

DIMENSIONS

PLOT SIZE A4

SCALE 1:1

A REV

DWG NO.

DATE 17.04.2012 Flying Mullion (Lead / Slave Sash )

Please consider the environment before printing

Heritage Slim-Line Flush Casement Window