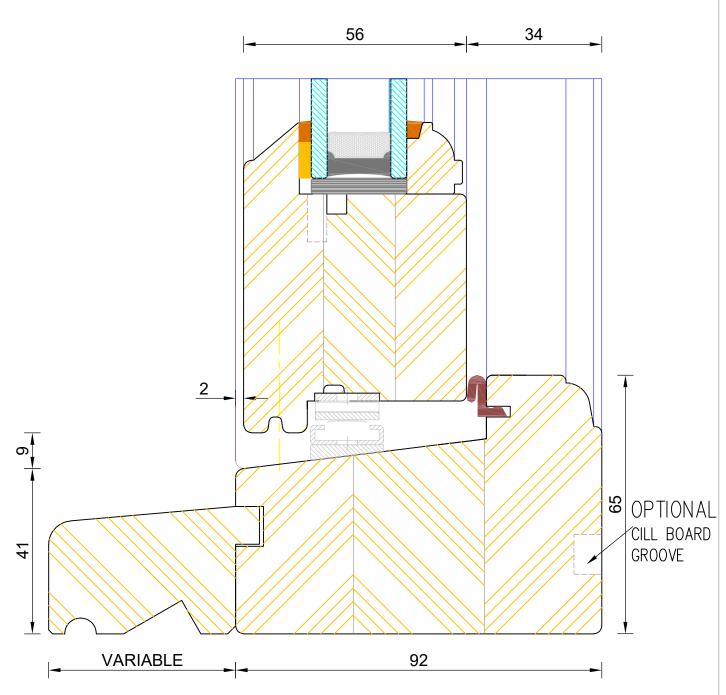

#### Traditional Flush Casement Window

Frame & Sash Cill (With Easy Clean Hinge)

| DIMENSIONS | PLOT SIZE      | SCALE          | DATE         | REV | DWG N0. |
|------------|----------------|----------------|--------------|-----|---------|
| MM         | A4             | 1:1            | 15.04.2011   | Α   | 1007.2  |
| ♣Please co | onsider the en | vironment befo | ore printing |     | 1807.2  |

| l | DIMENSIONS | PLOT SIZE     | SCALE          | DATE        | REV | DWG N0. |
|---|------------|---------------|----------------|-------------|-----|---------|
|   | MM         | A4            | 1:1            | 15.04.2011  | Α   | 1807.3  |
|   | APlease co | nsider the en | vironment befo | re printing |     | 1007.3  |