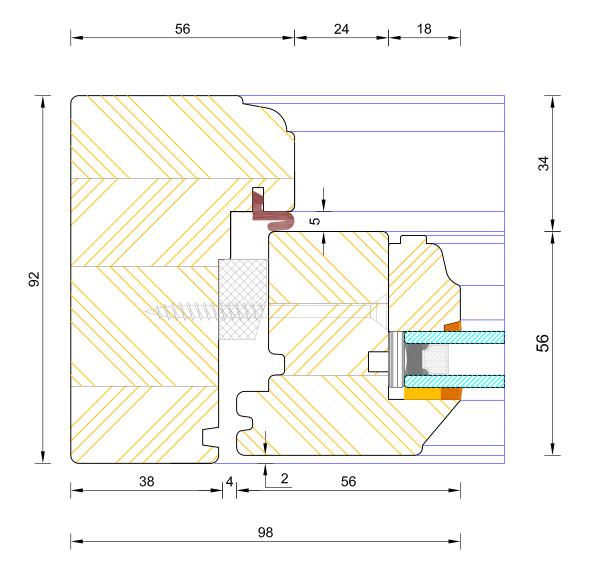

# Heritage Slim-Line Flush Casement Window Frame & Sash Jamb (Fixed Sash)

| ♣ Diagon on | un alalau tha a au | vironmont hofo | una un ulun tilun av |     | 3105    |
|-------------|--------------------|----------------|----------------------|-----|---------|
| MM          | A4                 | 1:1            | 17.04.2012           | А   | 0405    |
| DIMENSIONS  | PLOT SIZE          | SCALE          | DATE                 | REV | DWG N0. |