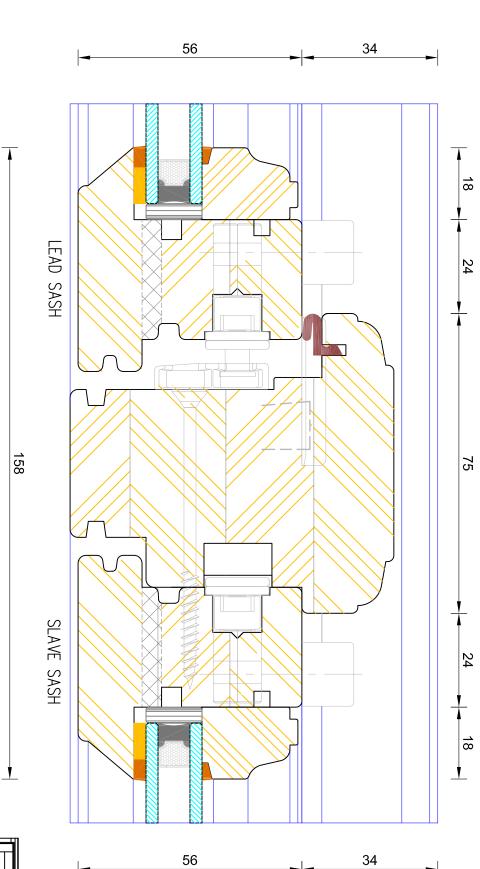

DIMENSIONS

PLOT SIZE A4

SCALE 1:1

A REV

DWG NO.

DATE 17.04.2012 Flying Mullion (Lead / Slave Sash )

Please consider the environment before printing

Heritage Slim-Line Flush Casement Window