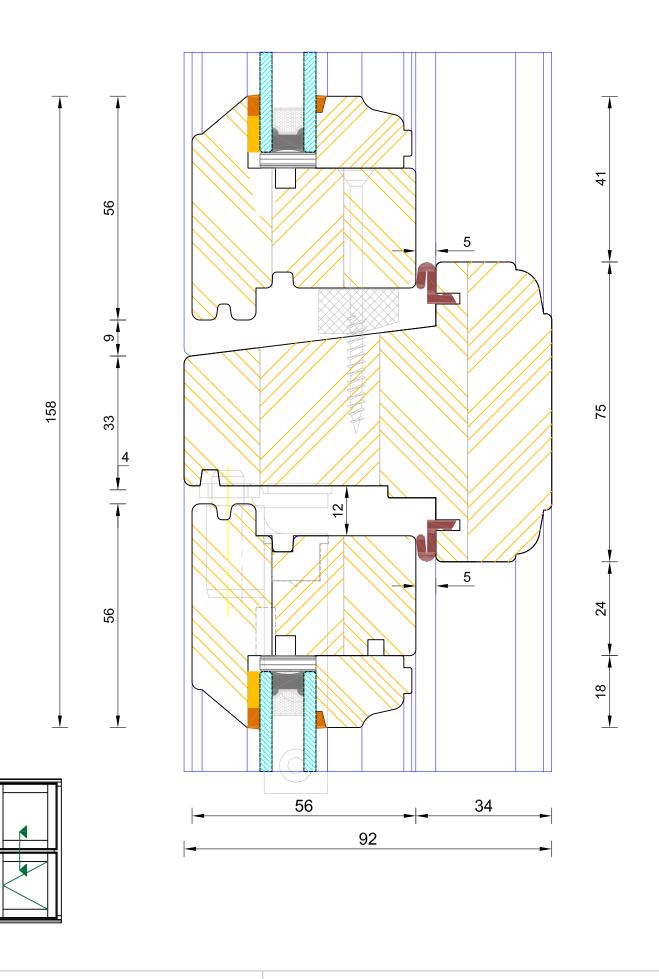

#### Heritage Slim-Line Flush Casement Window Solid Transom (Fixed Sash / Sash)

| A Please co | 3113      |       |            |     |         |  |  |
|-------------|-----------|-------|------------|-----|---------|--|--|
| MM          | A4        | 1:1   | 17.04.2012 | Α   | 3115    |  |  |
| DIMENSIONS  | PLOT SIZE | SCALE | DATE       | REV | DWG N0. |  |  |