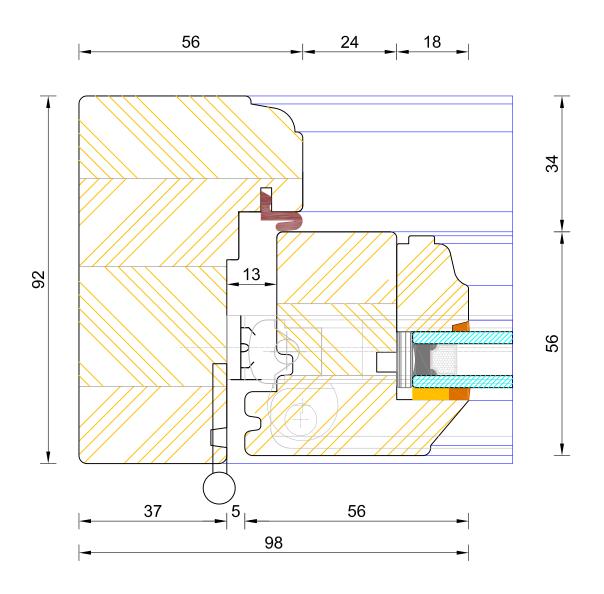

# Heritage Slim-Line Flush Casement Window Frame & Sash Jamb (Fixed Sash)

| ♣ Diagon on | un alalau tha a au | vironmont hofo | una un ulun tilun av |     | 3105    |
|-------------|--------------------|----------------|----------------------|-----|---------|
| MM          | A4                 | 1:1            | 17.04.2012           | А   | 0405    |
| DIMENSIONS  | PLOT SIZE          | SCALE          | DATE                 | REV | DWG N0. |