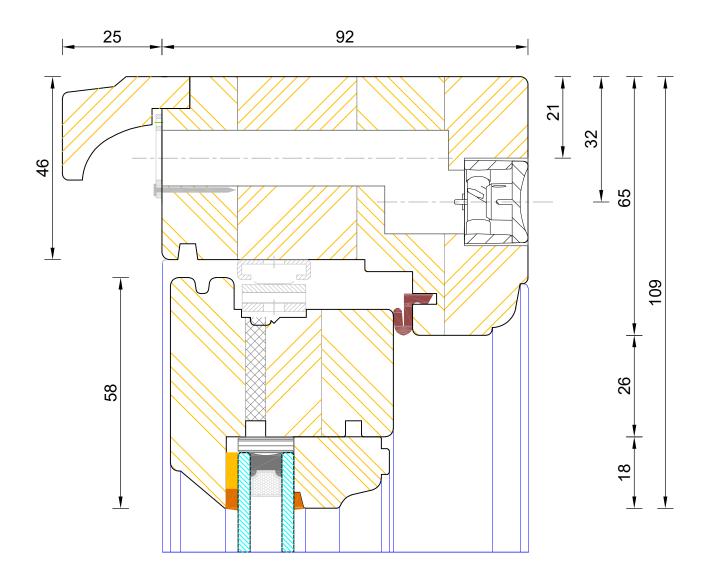

#### Frame & Sash Sub Cill (Fixed Sash)

| DIMENSIONS | PLOT SIZE      | SCALE          | DATE        | REV | DWG N0. |
|------------|----------------|----------------|-------------|-----|---------|
| MM         | A4             | 1:1            | 17.04.2012  | Α   | 3104    |
| APlease co | nsider the env | /ironment befo | re printing |     | 3104    |

| DIMENSIONS | PLOT SIZE      | SCALE          | DATE        | REV | DWG N0. |
|------------|----------------|----------------|-------------|-----|---------|
| MM         | A4             | 1:1            | 17.04.2012  | Α   | 3104.1  |
| APlease co | nsider the env | /ironment befo | re printing |     | 3104.1  |

CILL EXTENSION - available options: 25mm (112mm o/a) / 47mm (134mm o/a) / 62mm (149mm o/a) / 87mm (174mm o/a) / 100mm (192mm o/a) / 114mm (201mm o/a) / 125mm (212mm o/a) / 140mm (227mm o/a)

Bereco