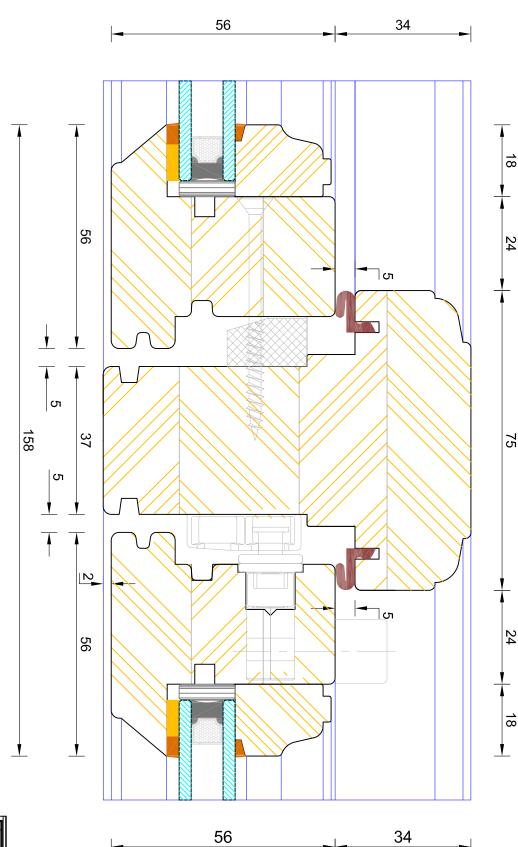

#### Heritage Slim-Line Flush Casement Window Solid Transom (Fixed Sash / Fixed Sash)

| DIMENSIONS | PLOT SIZE | SCALE | DATE       | REV | DWG N0. |
|------------|-----------|-------|------------|-----|---------|
| MM         | A4        | 1:1   | 17.04.2012 | А   | 3114    |
| ♣Please co | 3114      |       |            |     |         |

#### Heritage Slim-Line Flush Casement Window Solid Transom (Fixed Sash / Sash)

| A Please co | 3113      |       |            |     |         |  |  |
|-------------|-----------|-------|------------|-----|---------|--|--|
| MM          | A4        | 1:1   | 17.04.2012 | Α   | 3115    |  |  |
| DIMENSIONS  | PLOT SIZE | SCALE | DATE       | REV | DWG N0. |  |  |

#### Heritage Slim-Line Flush Casement Window Solid Transom (Sash / Fixed Sash)

| DIMENSIONS | PLOT SIZE | SCALE | DATE       | REV | DWG N0. |
|------------|-----------|-------|------------|-----|---------|
| MM         | A4        | 1:1   | 17.04.2012 | A   | 3116    |
| APlease co | 3110      |       |            |     |         |

#### Heritage Slim-Line Flush Casement Window Solid Transom (Sash / Sash)

| DIMENSIONS  | PLOT SIZE | SCALE | DATE       | REV | DWG N0. |
|-------------|-----------|-------|------------|-----|---------|
| MM          | A4        | 1:1   | 17.04.2012 | Α   | 2117    |
| .▲Please co | 3117      |       |            |     |         |