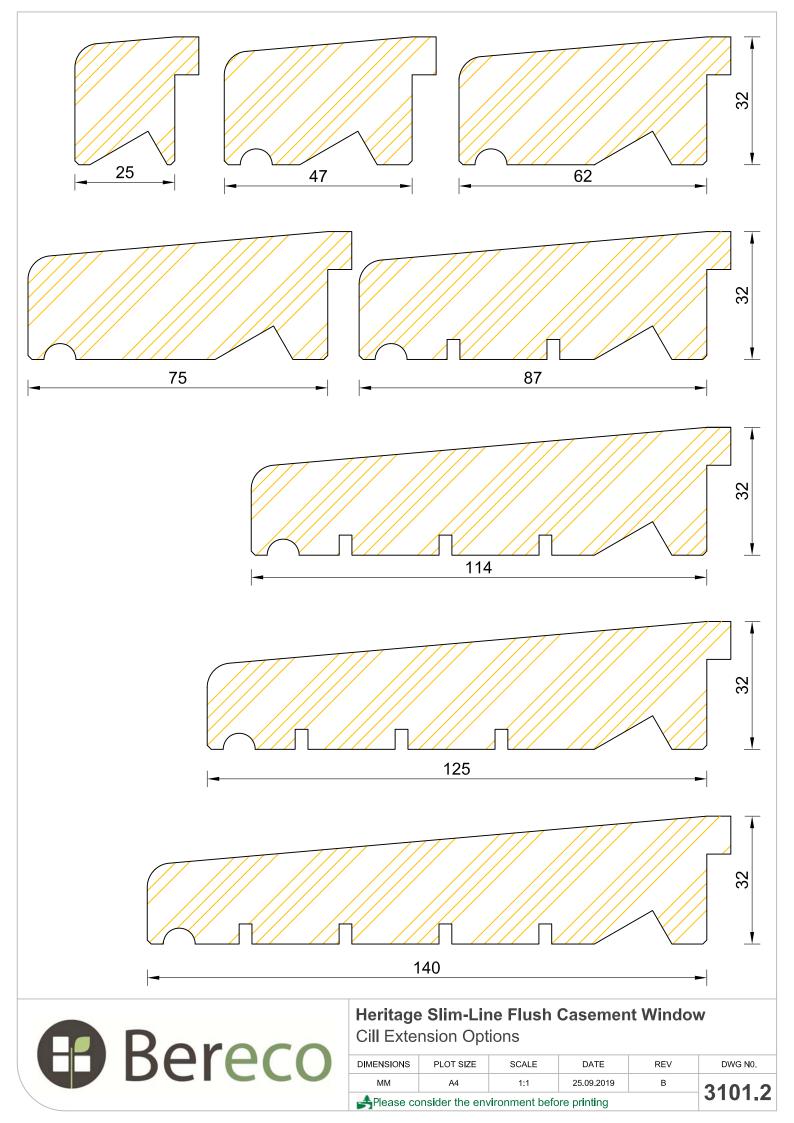

CILL EXTENSION - available options: 25mm (112mm o/a) / 47mm (134mm o/a) / 62mm (149mm o/a) / 87mm (174mm o/a) / 100mm (192mm o/a) / 114mm (201mm o/a) / 125mm (212mm o/a) / 140mm (227mm o/a)

Bereco