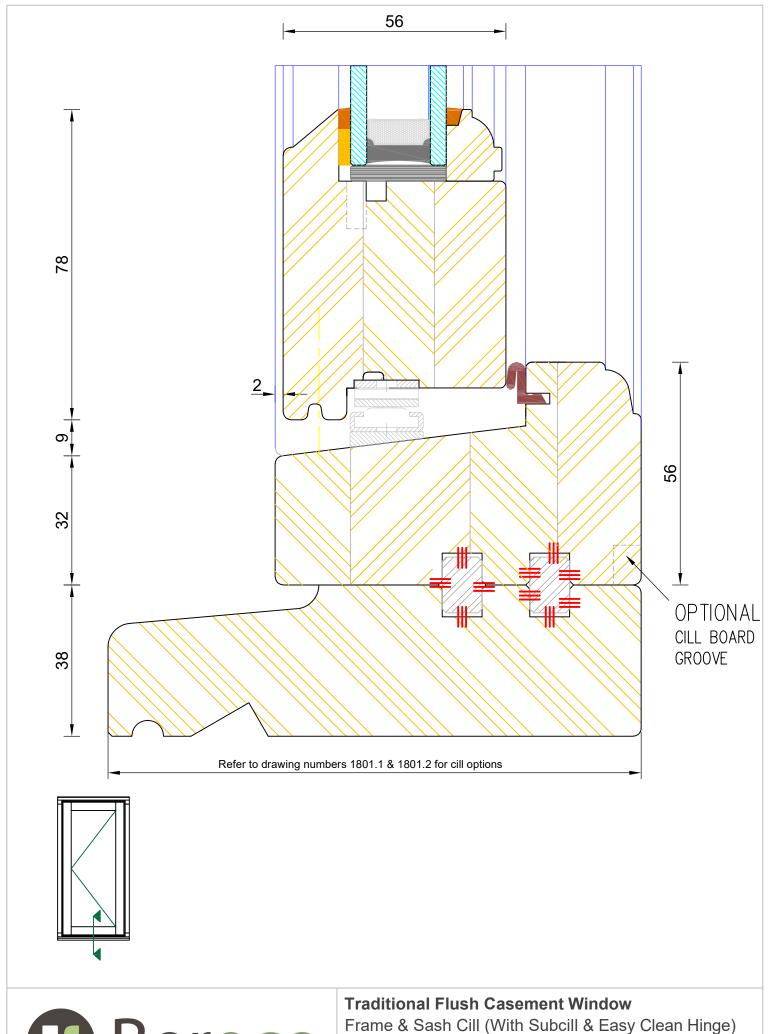

#### Traditional Flush Casement Window

Frame & Sash Cill (With Easy Clean Hinge)

| DIMENSIONS | PLOT SIZE      | SCALE          | DATE         | REV | DWG N0. |
|------------|----------------|----------------|--------------|-----|---------|
| MM         | A4             | 1:1            | 15.04.2011   | Α   | 1007.2  |
| ♣Please co | onsider the en | vironment befo | ore printing |     | 1807.2  |