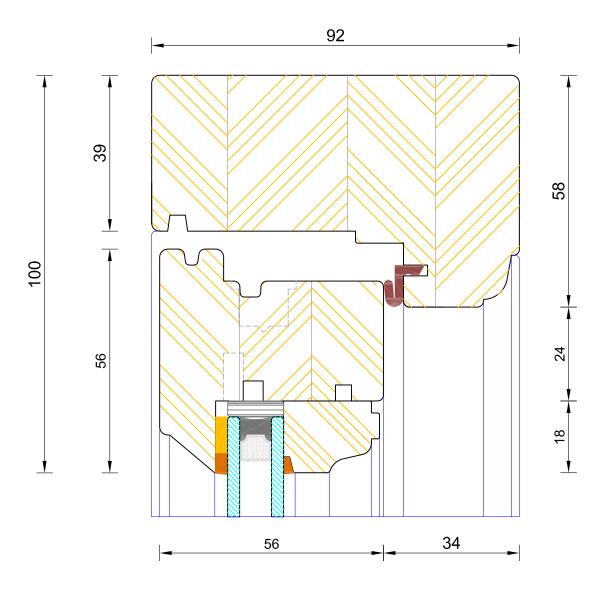

HEAD DRIP - Included only if vents are required (head increases to 65mm)

### Heritage Slim-Line Flush Casement Window Frame & Sash Head (Fixed Sash)

| DIMENSIONS | PLOT SIZE       | SCALE          | DATE        | REV | DWG N0. |
|------------|-----------------|----------------|-------------|-----|---------|
| MM         | A4              | 1:1            | 18.02.2018  | В   | 3103    |
| APlease co | onsider the env | /ironment befo | re printing |     | 3103    |