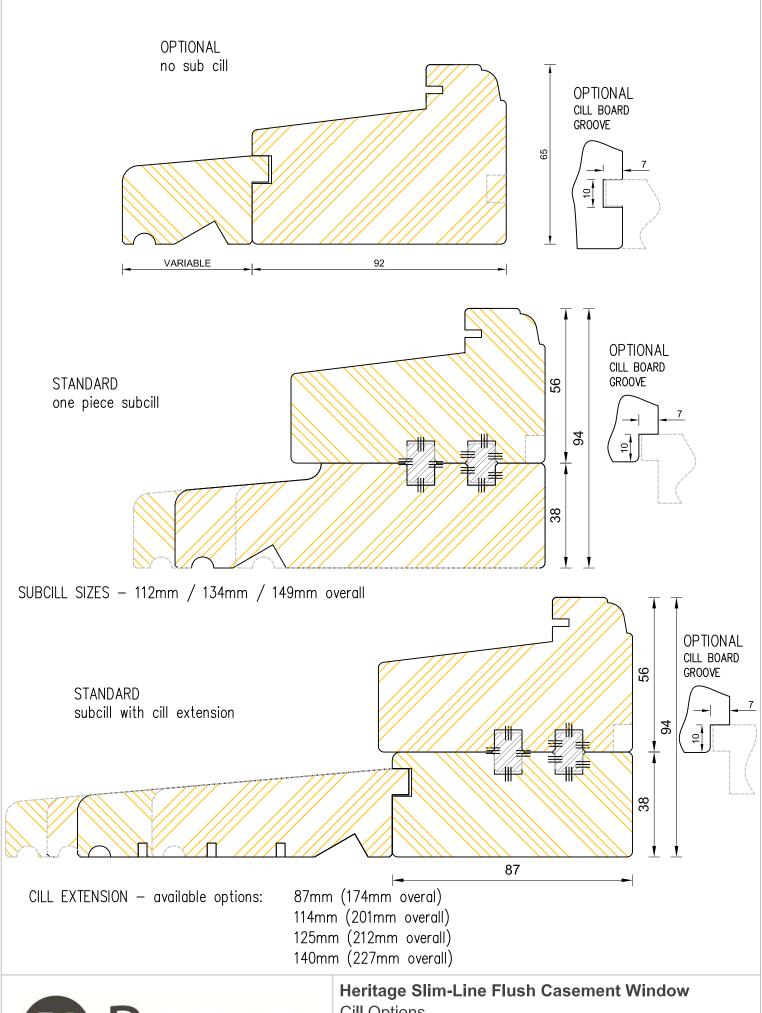

#### Cill Options

| DIMENSIONS | PLOT SIZE      | SCALE          | DATE        | REV | DWG N0. |
|------------|----------------|----------------|-------------|-----|---------|
| MM         | A3             | 1:1            | 17.04.2012  | A   | 3101.1  |
| APlease co | nsider the env | /ironment befo | re printing |     | 3101.1  |

CILL EXTENSION - available options: 25mm (112mm o/a) / 47mm (134mm o/a) / 62mm (149mm o/a) / 87mm (174mm o/a) / 100mm (192mm o/a) / 114mm (201mm o/a) / 125mm (212mm o/a) / 140mm (227mm o/a)

Bereco