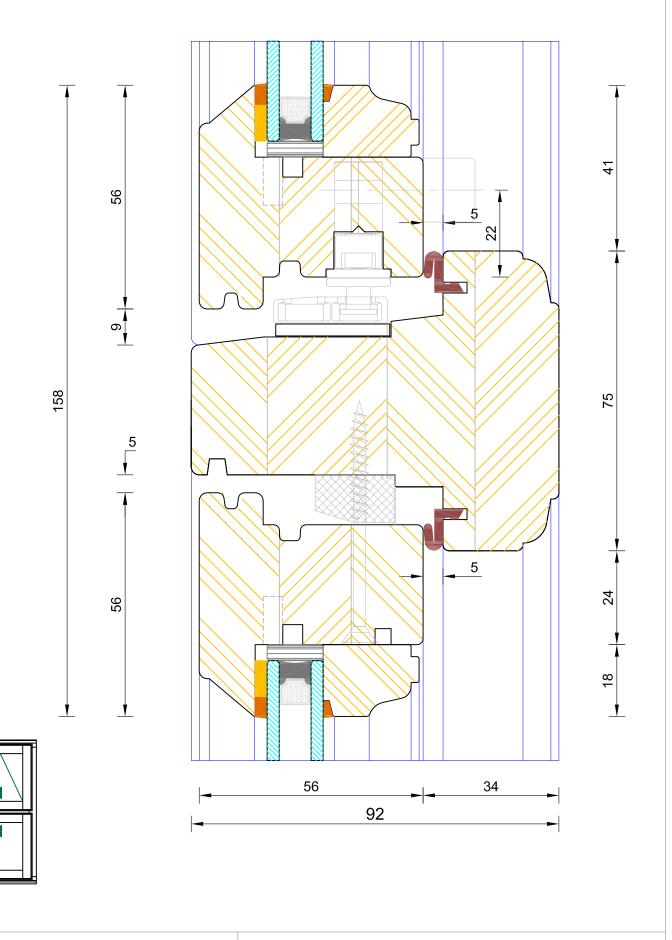

#### Heritage Slim-Line Flush Casement Window Solid Transom (Sash / Fixed Sash)

| DIMENSIONS | PLOT SIZE | SCALE | DATE       | REV | DWG N0. |
|------------|-----------|-------|------------|-----|---------|
| MM         | A4        | 1:1   | 17.04.2012 | A   | 3116    |
| APlease co | 3110      |       |            |     |         |