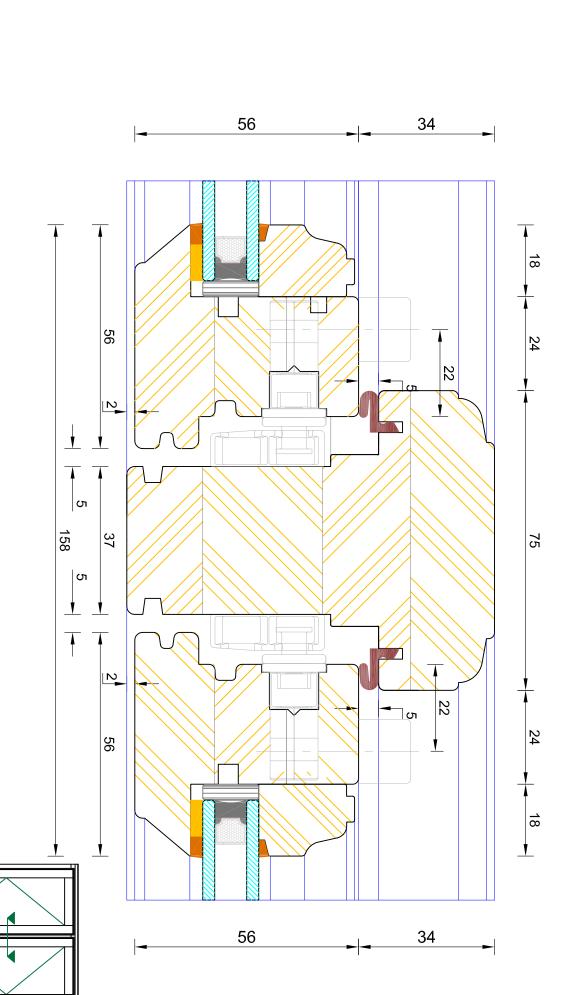

DIMENSIONS

PLOT SIZE A4

SCALE 1:1

A REV

DWG NO.

DATE 17.04.2012 Flying Mullion (Lead / Slave Sash )

Please consider the environment before printing

Heritage Slim-Line Flush Casement Window