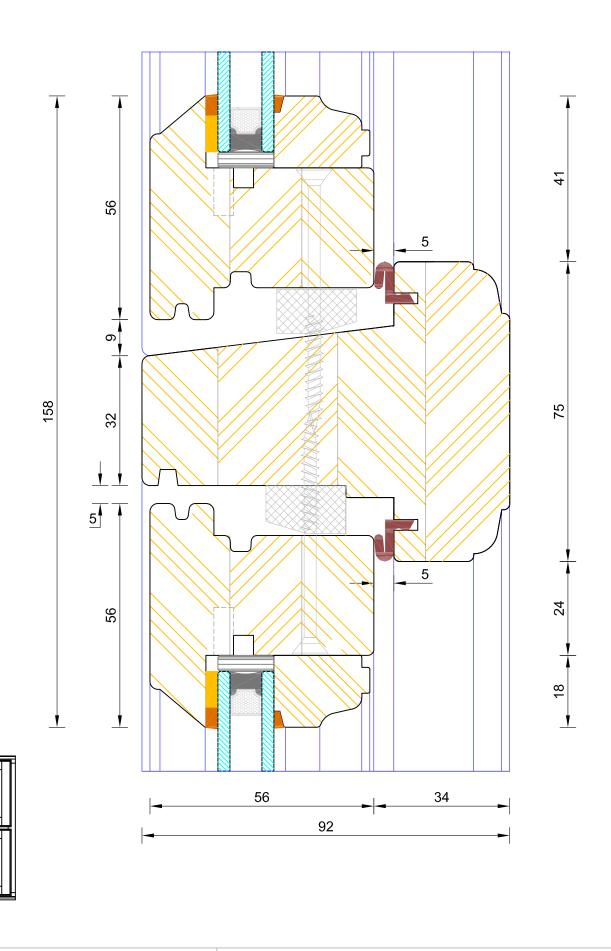

#### Heritage Slim-Line Flush Casement Window Solid Transom (Fixed Sash / Fixed Sash)

| DIMENSIONS | PLOT SIZE | SCALE | DATE       | REV | DWG N0. |
|------------|-----------|-------|------------|-----|---------|
| MM         | A4        | 1:1   | 17.04.2012 | А   | 3114    |
| ♣Please co | 3114      |       |            |     |         |