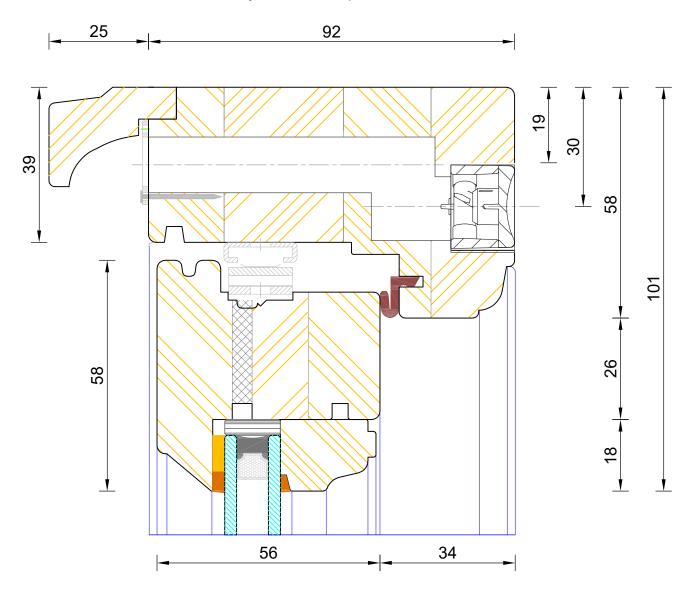

HEAD DRIP - Included only if vents are required

#### Heritage Slim-Line Flush Casement Window

Frame & Sash Head (Standard 58mm Head With Vent)

| DIMENSIONS | PLOT SIZE       | SCALE          | DATE         | REV | DWG N0. |
|------------|-----------------|----------------|--------------|-----|---------|
| MM         | A4              | 1:1            | 05.07.2022   | А   | 3106.1  |
| Please co  | onsider the env | vironment befo | ore printing |     | 3106.1  |