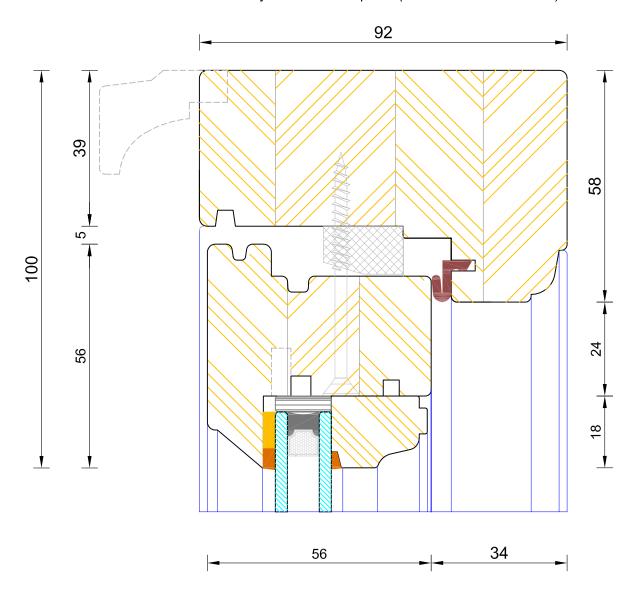

#### Cill Options

| DIMENSIONS | PLOT SIZE      | SCALE          | DATE        | REV | DWG N0. |
|------------|----------------|----------------|-------------|-----|---------|
| MM         | A3             | 1:1            | 17.04.2012  | A   | 3101.1  |
| APlease co | nsider the env | /ironment befo | re printing |     | 3101.1  |







# **Heritage Slim-Line Flush Casement Window Bar Options**

| DWG N0. | REV | DATE        | SCALE          | PLOT SIZE      | DIMENSIONS  |
|---------|-----|-------------|----------------|----------------|-------------|
| 3102    | В   | 01.01.2019  | 1:1            | A4             | MM          |
| 3102    |     | re printing | vironment hefo | nsider the env | .▲Please co |

HEAD DRIP - Included only if vents are required (head increases to 65mm)







### Heritage Slim-Line Flush Casement Window Frame & Sash Head (Fixed Sash)

| DIMENSIONS | PLOT SIZE       | SCALE          | DATE        | REV | DWG N0. |
|------------|-----------------|----------------|-------------|-----|---------|
| MM         | A4              | 1:1            | 18.02.2018  | В   | 3103    |
| APlease co | onsider the env | /ironment befo | re printing |     | 3103    |





#### Frame & Sash Sub Cill (Fixed Sash)

| DIMENSIONS | PLOT SIZE      | SCALE          | DATE        | REV | DWG N0. |
|------------|----------------|----------------|-------------|-----|---------|
| MM         | A4             | 1:1            | 17.04.2012  | Α   | 3104    |
| APlease co | nsider the env | /ironment befo | re printing |     | 3104    |





| DIMENSIONS | PLOT SIZE