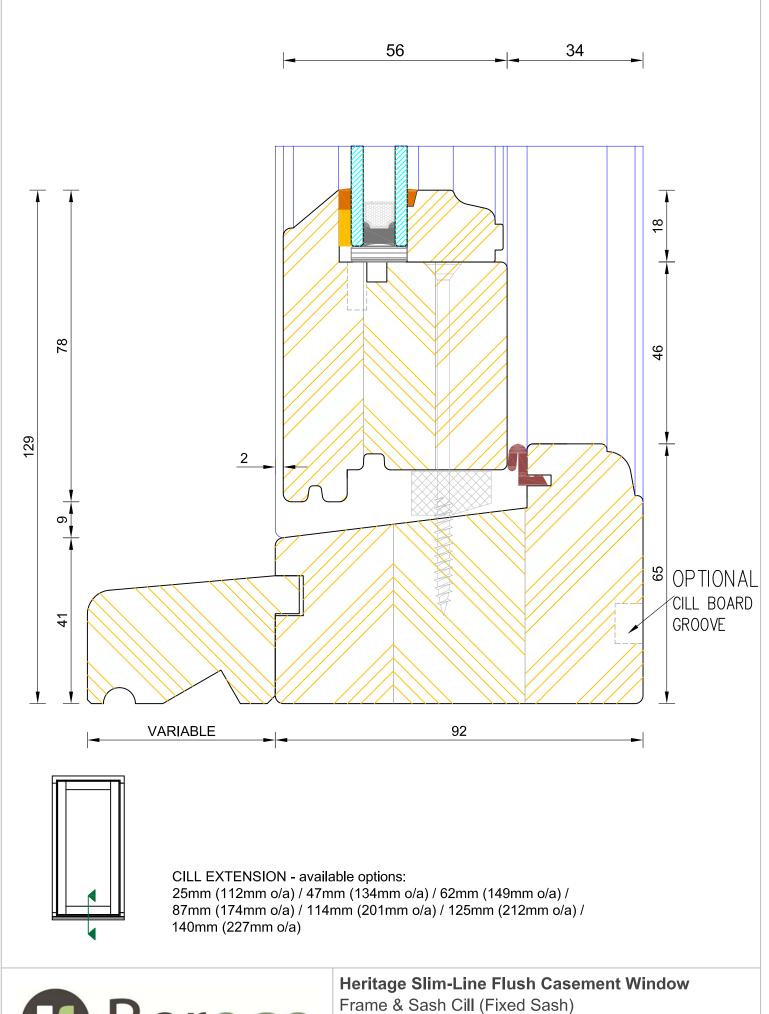

CILL EXTENSION - available options: 25mm (112mm o/a) / 47mm (134mm o/a) / 62mm (149mm o/a) / 87mm (174mm o/a) / 100mm (192mm o/a) / 114mm (201mm o/a) / 125mm (212mm o/a) / 140mm (227mm o/a)

Bereco