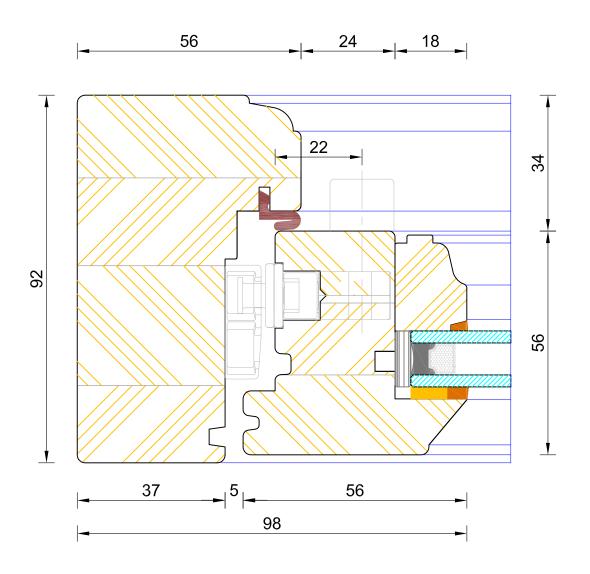

#### Traditional Flush Casement Window

Frame & Sash Cill (With Easy Clean Hinge)

| DIMENSIONS | PLOT SIZE      | SCALE          | DATE         | REV | DWG N0. |
|------------|----------------|----------------|--------------|-----|---------|
| MM         | A4             | 1:1            | 15.04.2011   | Α   | 1007.2  |
| ♣Please co | onsider the en | vironment befo | ore printing |     | 1807.2  |