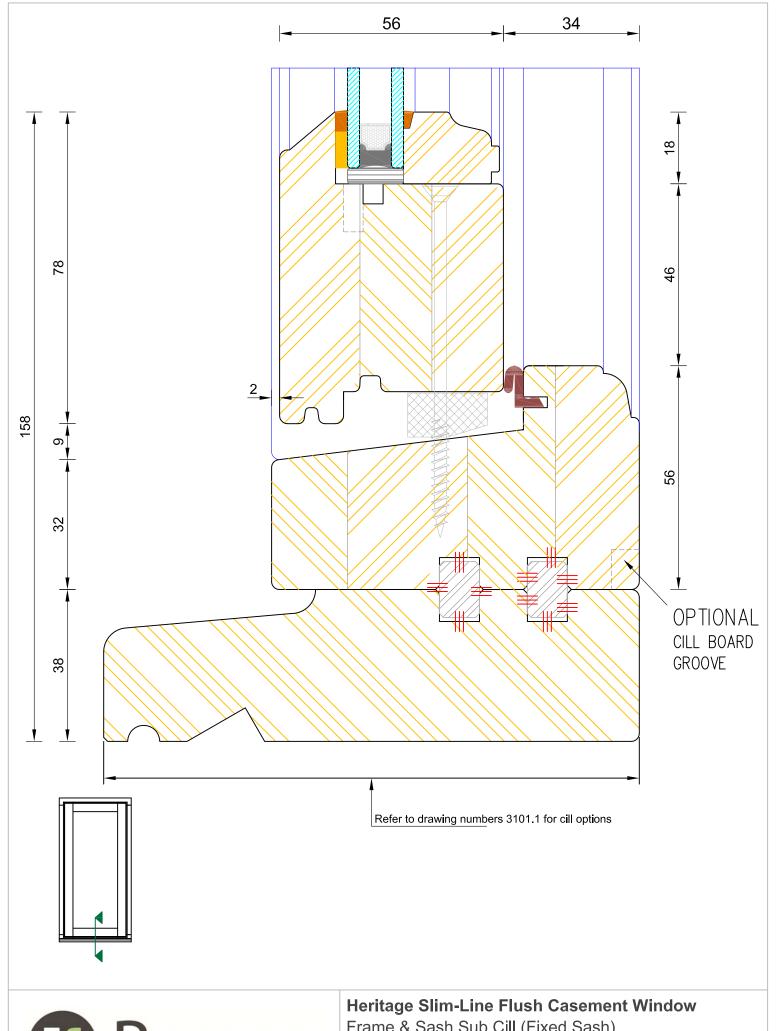

#### Frame & Sash Sub Cill (Fixed Sash)

| DIMENSIONS | PLOT SIZE      | SCALE          | DATE        | REV | DWG N0. |
|------------|----------------|----------------|-------------|-----|---------|
| MM         | A4             | 1:1            | 17.04.2012  | Α   | 3104    |
| APlease co | nsider the env | /ironment befo | re printing |     | 3104    |

| DIMENSIONS | PLOT SIZE      | SCALE          | DATE        | REV | DWG N0. |
|------------|----------------|----------------|-------------|-----|---------|
| MM         | A4             | 1:1            | 17.04.2012  | Α   | 3104.1  |
| APlease co | nsider the env | /ironment befo | re printing |     | 3104.1  |