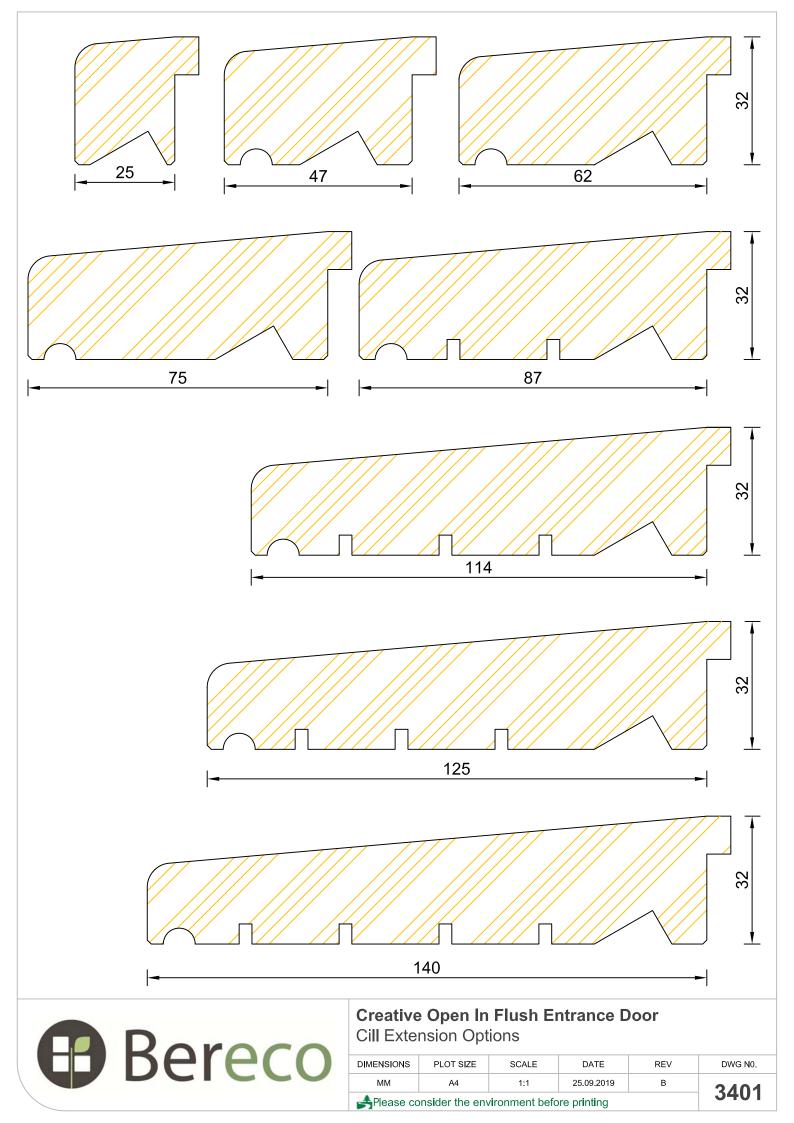

CILL EXTENSION - available options: 25mm (117mm o/a) / 47mm (139mm o/a) / 62mm (154mm o/a) / 87mm (179mm o/a) / 114mm (206mm o/a) / 125mm (217mm o/a) / 140mm (232mm o/a)

NOTE: Cill Extensions should be supported from underneath; the maximum overhang over Brick / Blockwork for cill extension should not exceed 25mm in order to avoid damage when stepped on. Warrenties are invalidated when fitted with overhang in excess to that.

If not otherwise stated, Hardwood Threshold will be painted the same colour as Frame.