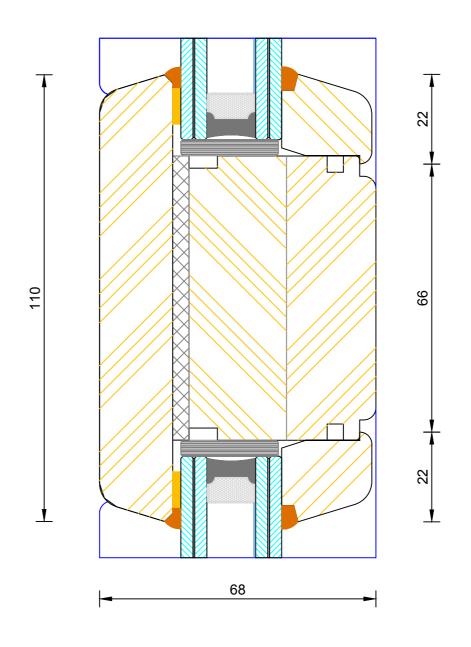

#### Creative Open In Flush Entrance Door Mid Rail, Sidelight (110mm)

| A mi       |           |       |            |     | 3413    |
|------------|-----------|-------|------------|-----|---------|
| MM         | A4        | 1:1   | 19.04.2012 | Α   | 2/15    |
| DIMENSIONS | PLOT SIZE | SCALE | DATE       | REV | DWG N0. |
|            |           |       |            |     |         |