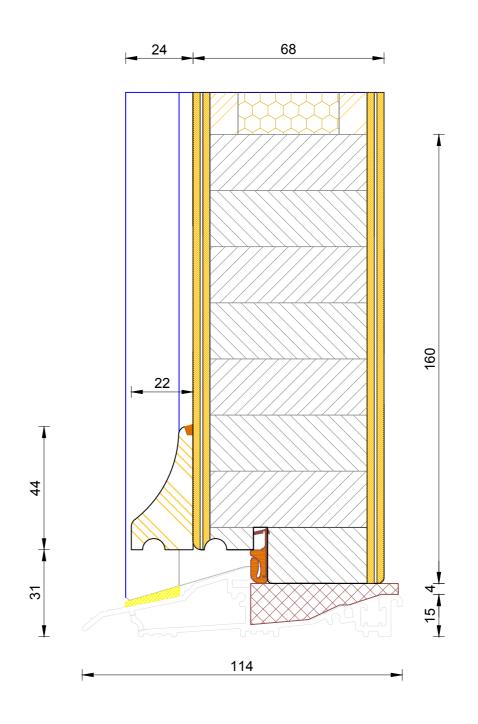

# **Creative Open In Flush Entrance Door** Fanlight Head

| DIMENSIONS  | PLOT SIZE | SCALE | DATE       | REV | DWG N0. |
|-------------|-----------|-------|------------|-----|---------|
| MM          | A4        | 1:1   | 19.04.2012 | Α   | 2404    |
| ₽ Please co | 3404      |       |            |     |         |