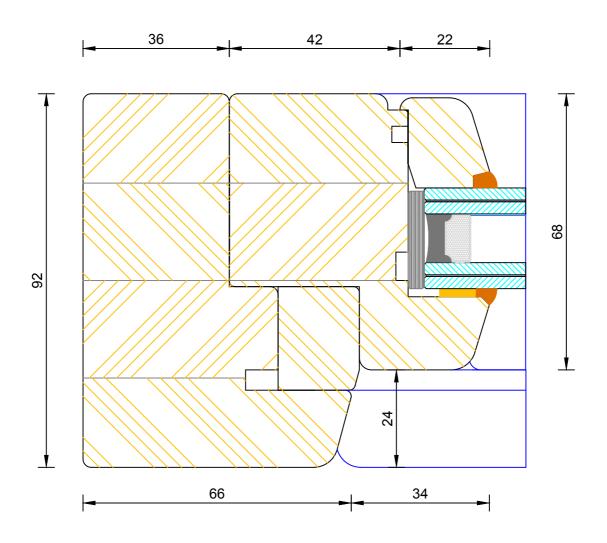

#### **Creative Open In Flush Entrance Door** Frame & Leaf Jamb (Hinge Side)

| DIMENSIONS PLOT SIZE SCALE DATE REV DWG NO.   MM A4 1:1 19.04.2012 A 2.11 | 34 I U  |     | and the Control |       | and the second | ♣ DI.      |
|---------------------------------------------------------------------------|---------|-----|-----------------|-------|----------------|------------|
| DIMENSIONS PLOT SIZE SCALE DATE REV DWG NO.                               | 2440    | Α   | 19.04.2012      | 1:1   | A4             | MM         |
|                                                                           | DWG N0. | REV | DATE            | SCALE | PLOT SIZE      | DIMENSIONS |

#### **Creative Open In Flush Entrance Door** Frame & Leaf Jamb (Handle Side)

| DIMENSIONS  | PLOT SIZE | SCALE | DATE       | REV | DWG N0. |
|-------------|-----------|-------|------------|-----|---------|
| MM          | A4        | 1:1   | 19.04.2012 | Α   | 3411    |
| A Please co | 3411      |       |            |     |         |