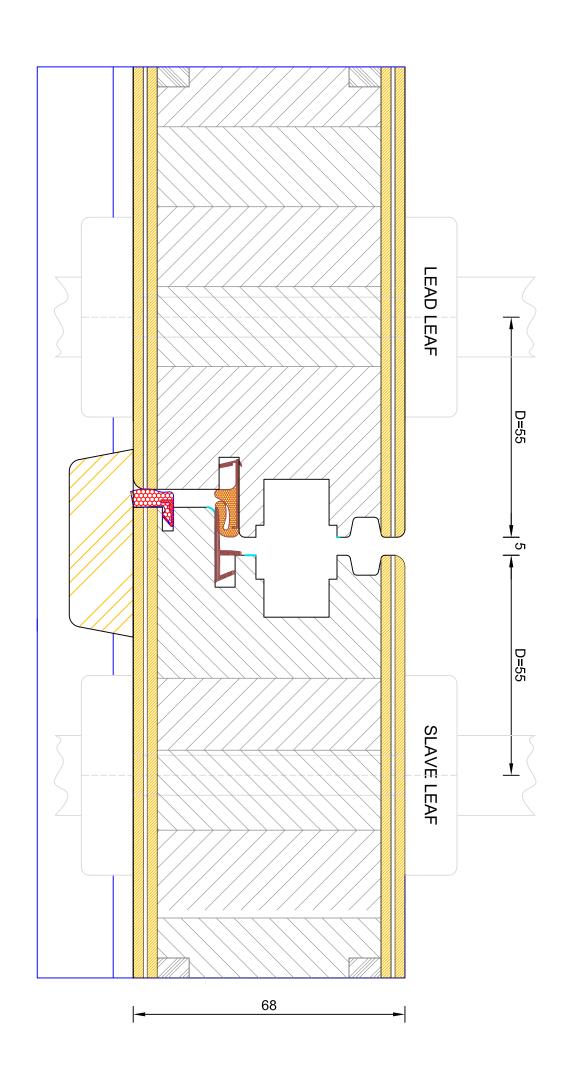

DIMENSIONS

PLOT SIZE

SCALE 1:1

REV

DWG NO.

DATE 07.02.2011

3446

Creative Open In Flush Entrance Door Flying Mullion