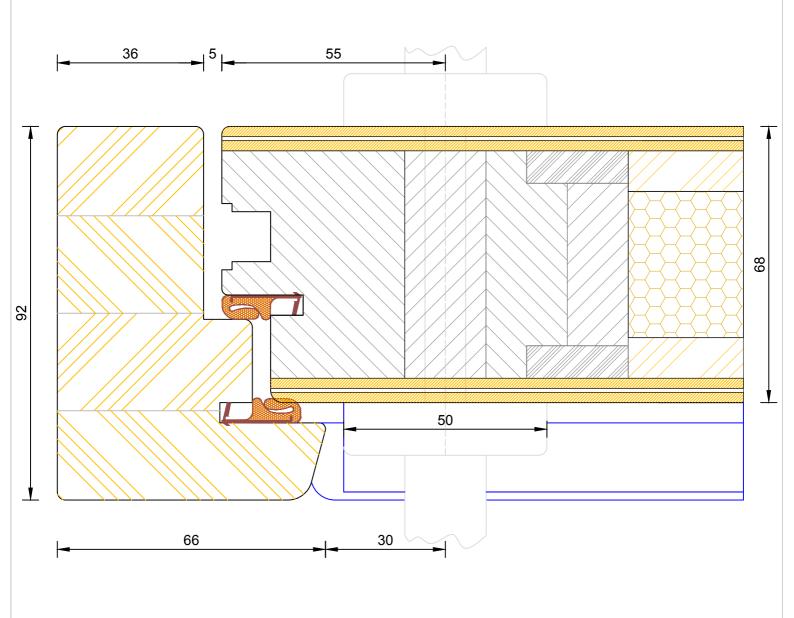

### **Creative Open In Flush Entrance Door** Frame & Leaf Head

| DIMENSIONS | PLOT SIZE | SCALE | DATE       | REV | DWG N0. |
|------------|-----------|-------|------------|-----|---------|
| MM         | A4        | 1:1   | 19.04.2012 | Α   | 2400    |
| APlease co | 3409      |       |            |     |         |