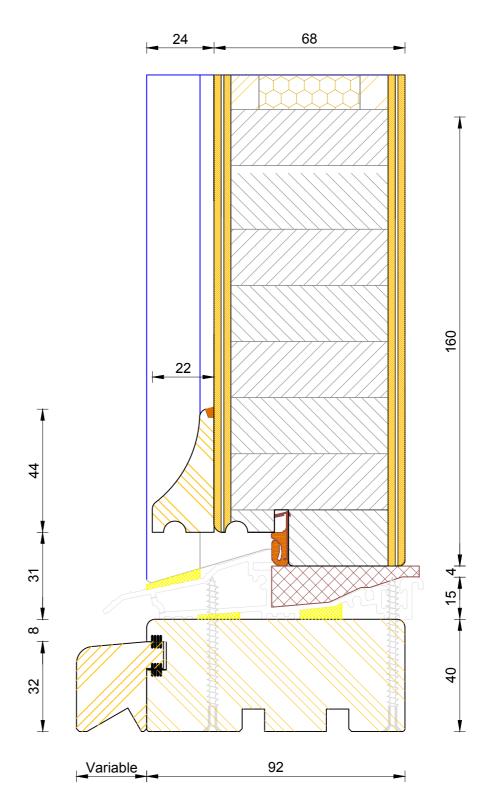

## **Creative Open In Flush Entrance Door** Sidelight Head

| DIMENSIONS  | PLOT SIZE | SCALE | DATE       | REV | DWG N0. |
|-------------|-----------|-------|------------|-----|---------|
| MM          | A4        | 1:1   | 19.04.2012 | Α   | 2402    |
| A Please co | 3403      |       |            |     |         |