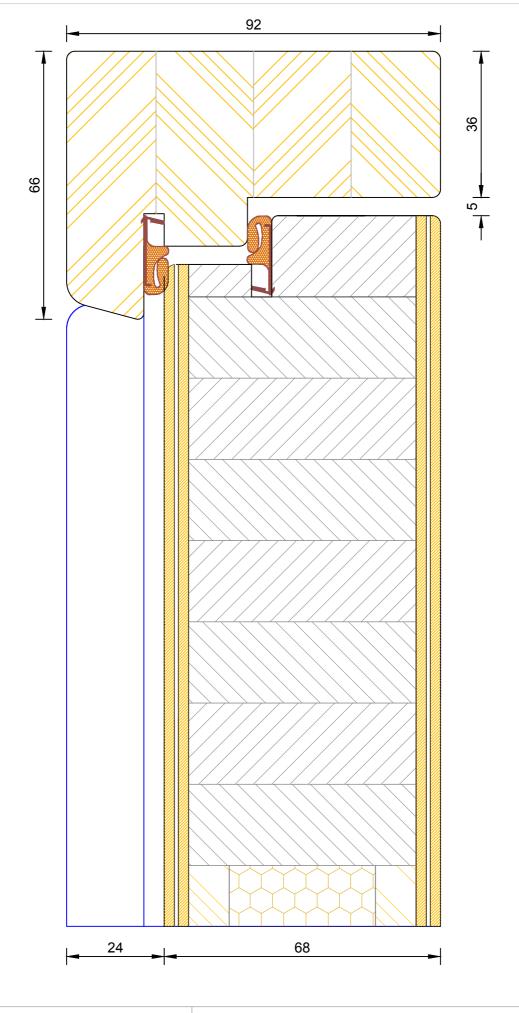

## **Creative Open In Flush Entrance Door** Sidelight Head

| DIMENSIONS  | PLOT SIZE | SCALE | DATE       | REV | DWG N0. |
|-------------|-----------|-------|------------|-----|---------|
| MM          | A4        | 1:1   | 19.04.2012 | Α   | 2402    |
| A Please co | 3403      |       |            |     |         |