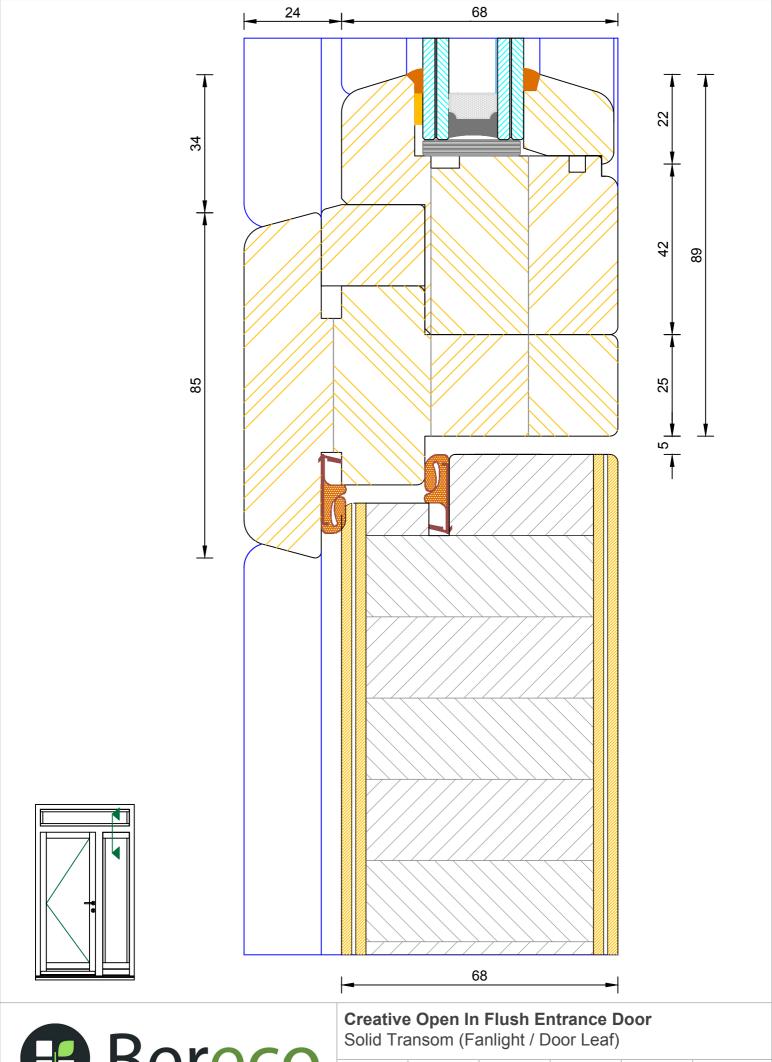

## **Creative Open In Flush Entrance Door**Door Leaf Glazing Detail

| DIMENSIONS   | PLOT SIZE      | SCALE          | DATE        | REV | DWG N0. |
|--------------|----------------|----------------|-------------|-----|---------|
| MM           | A4             | 1:1            | 19.04.2012  | А   | 2445    |
| .▲ Please co | nsider the env | vironment hefo | re printing |     | 3445    |