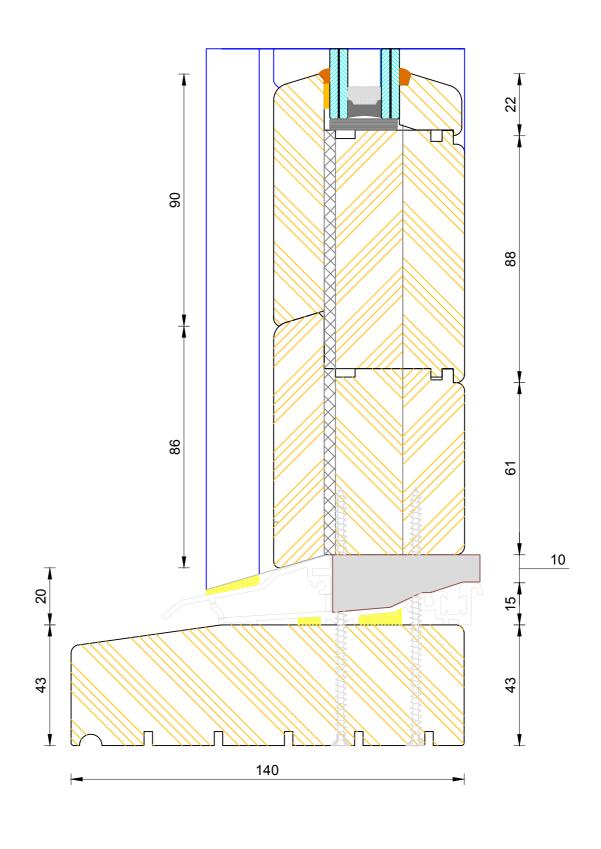

### Creative Open In Flush Entrance Door Standard Thresh (140x43mm)

| DIMENSIONS | PLOT SIZE | SCALE | DATE       | REV | DWG N0. |  |  |
|------------|-----------|-------|------------|-----|---------|--|--|
| MM         | A3        | 1:1   | 19.04.2012 | Α   | 3/12    |  |  |
| APlease co | 3412      |       |            |     |         |  |  |