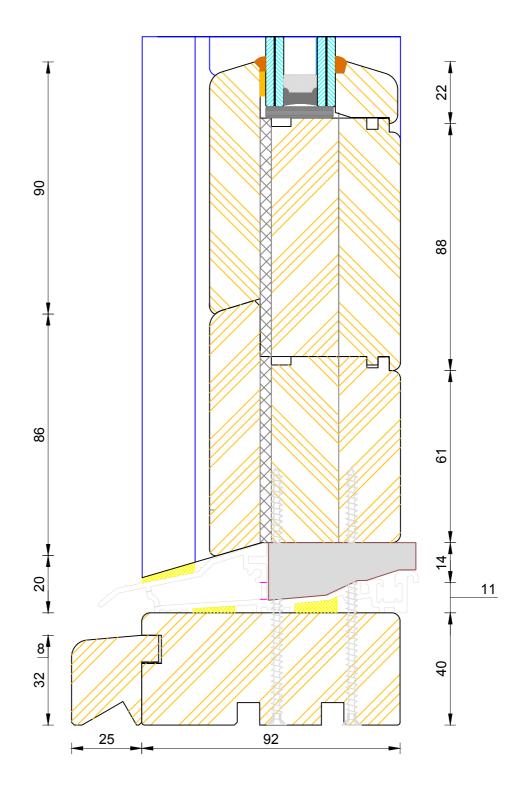

### **Creative Open In Flush Entrance Door** Standard Thresh (Sidelight)

| DIMENSIONS | PLOT SIZE | SCALE | DATE       | REV | DWG N0. |  |  |
|------------|-----------|-------|------------|-----|---------|--|--|
| MM         | A3        | 1:1   | 19.04.2012 | Α   | 3406    |  |  |
| APlease co | 3400      |       |            |     |         |  |  |