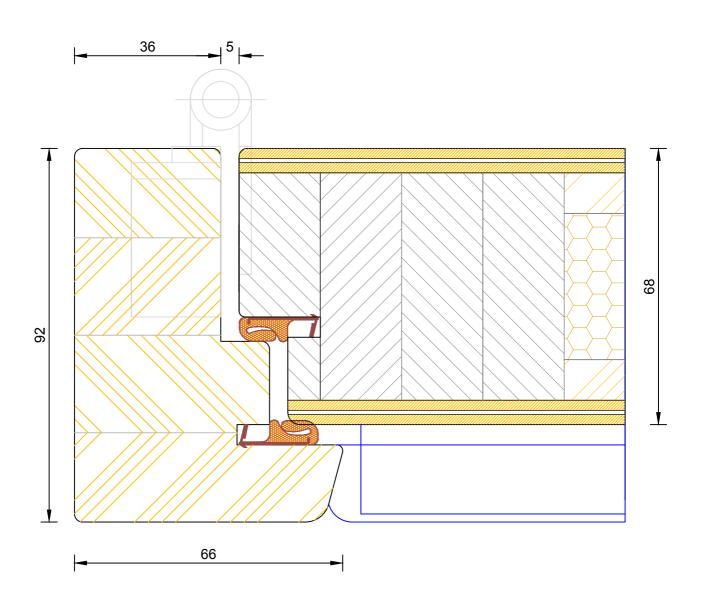

# **Creative Open In Flush Entrance Door** Fanlight Head

| DIMENSIONS  | PLOT SIZE | SCALE | DATE       | REV | DWG N0. |
|-------------|-----------|-------|------------|-----|---------|
| MM          | A4        | 1:1   | 19.04.2012 | Α   | 2404    |
| ₽ Please co | 3404      |       |            |     |         |