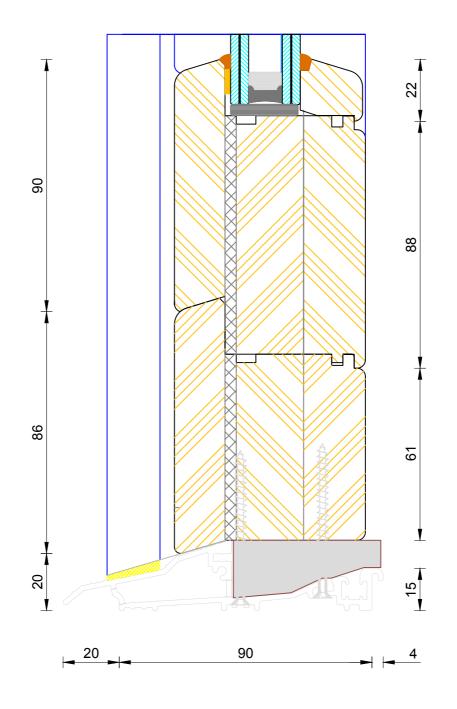

### Creative Open In Flush Entrance Door Standard Thresh (140x43mm)

| DIMENSIONS | PLOT SIZE | SCALE | DATE       | REV | DWG N0. |  |  |
|------------|-----------|-------|------------|-----|---------|--|--|
| MM         | A3        | 1:1   | 19.04.2012 | Α   | 3/12    |  |  |
| APlease co | 3412      |       |            |     |         |  |  |