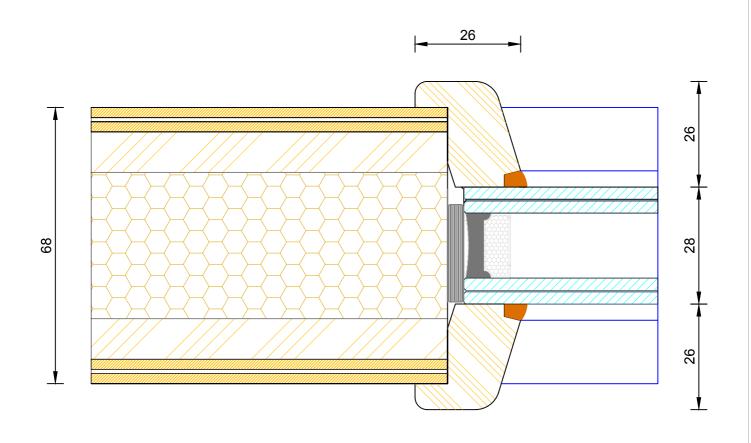

## **Creative Open In Flush Entrance Door** Sidelight / Fanlight Jamb

| DIMENSIONS | PLOT SIZE | SCALE | DATE       | REV | DWG N0. |
|------------|-----------|-------|------------|-----|---------|
| MM         | A4        | 1:1   | 19.04.2012 | Α   | 3405    |
| APlease co | 3405      |       |            |     |         |