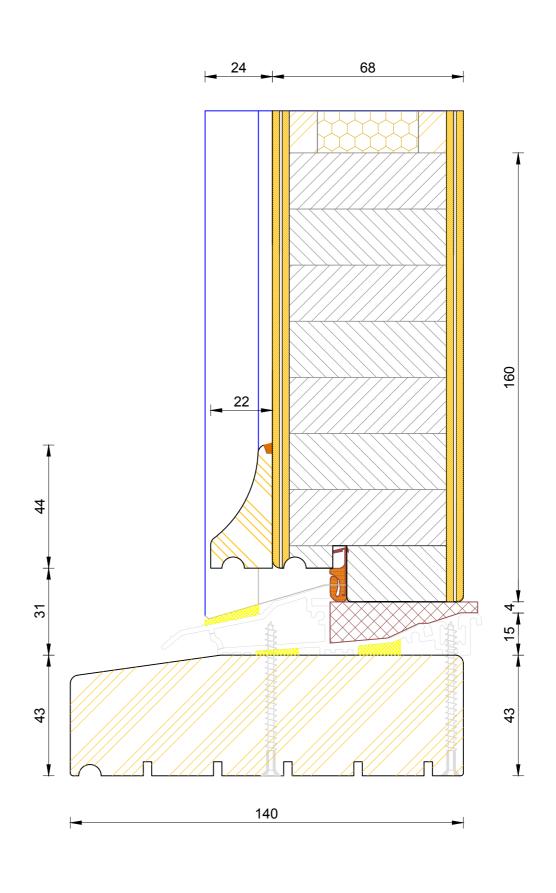

### **Creative Open In Flush Entrance Door** Standard Thresh (Sidelight)

| DIMENSIONS | PLOT SIZE | SCALE | DATE       | REV | DWG N0. |  |  |
|------------|-----------|-------|------------|-----|---------|--|--|
| MM         | A3        | 1:1   | 19.04.2012 | Α   | 3406    |  |  |
| APlease co | 3400      |       |            |     |         |  |  |