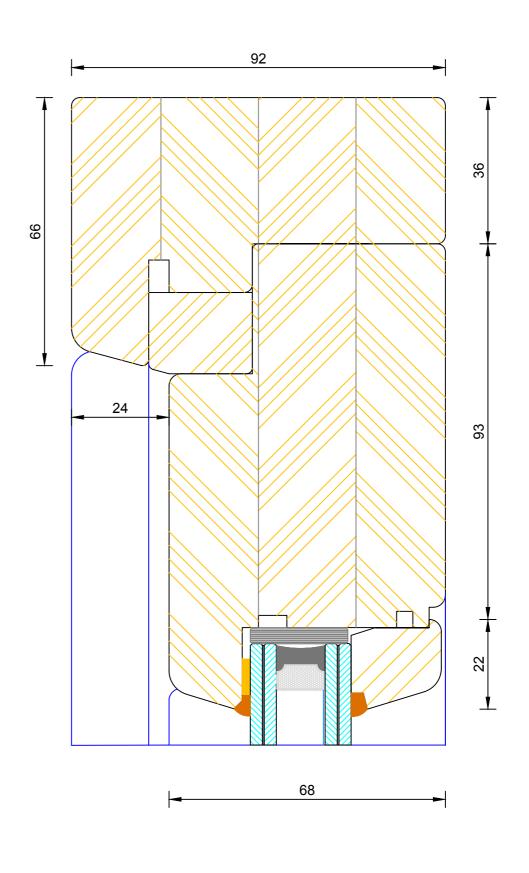

### **Creative Open In Flush Entrance Door** Frame & Leaf Head

| DIMENSIONS | PLOT SIZE | SCALE | DATE       | REV | DWG N0. |
|------------|-----------|-------|------------|-----|---------|
| MM         | A4        | 1:1   | 19.04.2012 | Α   | 2400    |
| APlease co | 3409      |       |            |     |         |