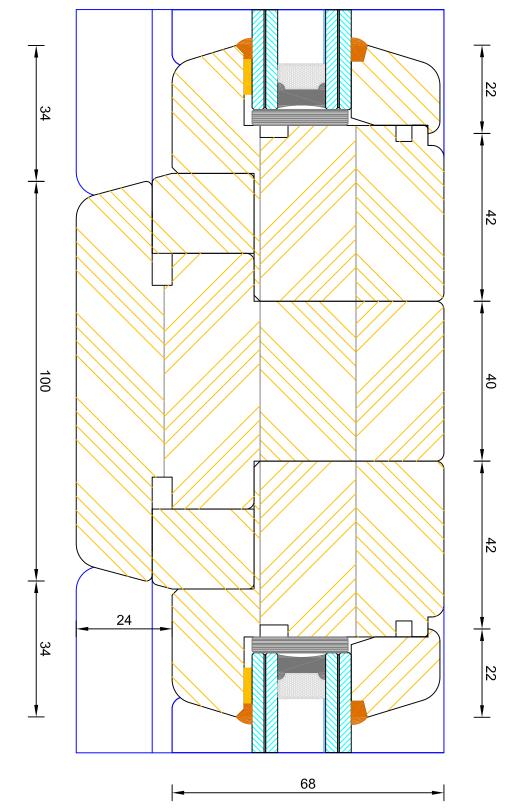

### Creative Open In Flush Entrance Door Solid Mullion (Leaf / Side Light)

| DIMENSIONS | PLOT SIZE      | SCALE         | DATE       | REV | DWG NO. |
|------------|----------------|---------------|------------|-----|---------|
| MM         | A4             | 1.1           | 19.04.2012 | A   | 2.5.6.0 |
|            | neider the env | ironment hefo |            |     | 3419    |