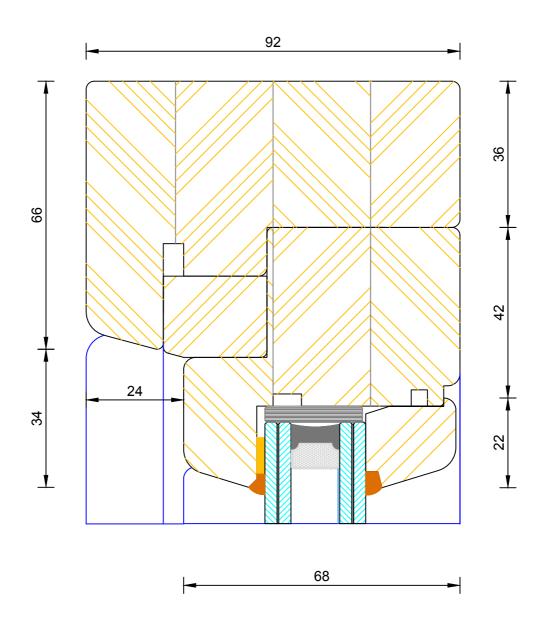

### **Creative Open In Flush Entrance Door** Frame & Leaf Head

| DIMENSIONS | PLOT SIZE | SCALE | DATE       | REV | DWG N0. |
|------------|-----------|-------|------------|-----|---------|
| MM         | A4        | 1:1   | 19.04.2012 | Α   | 2400    |
| APlease co | 3409      |       |            |     |         |