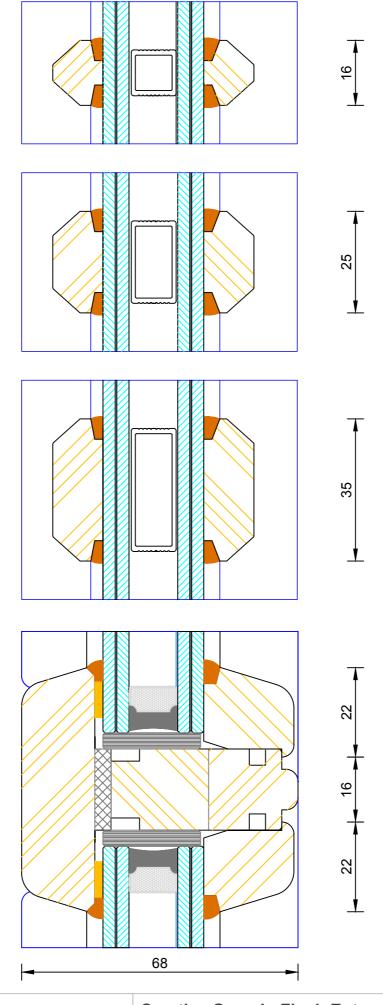

### **Creative Open In Flush Entrance Door** Frame & Leaf Head

| DIMENSIONS | PLOT SIZE | SCALE | DATE       | REV | DWG N0. |
|------------|-----------|-------|------------|-----|---------|
| MM         | A4        | 1:1   | 19.04.2012 | Α   | 2400    |
| APlease co | 3409      |       |            |     |         |