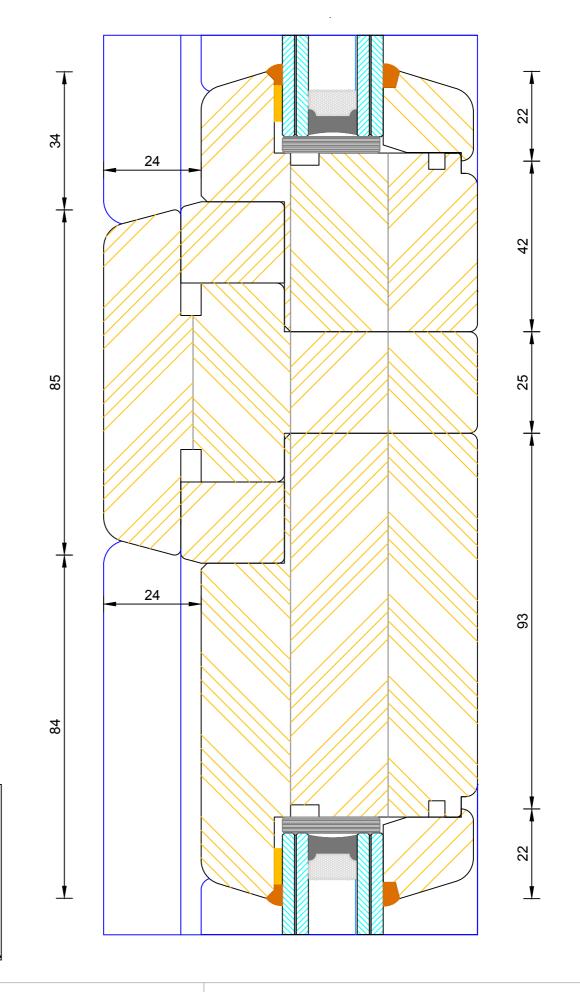

#### Creative Open In Flush Entrance Door Solid Transom (Fanlight / Sidelight)

| DIMENSIONS | PLOT SIZE | SCALE | DATE       | REV | DWG N0. |
|------------|-----------|-------|------------|-----|---------|
| MM         | A4        | 1:1   | 19.04.2012 | А   | 3416    |
| APlease co | 3410      |       |            |     |         |