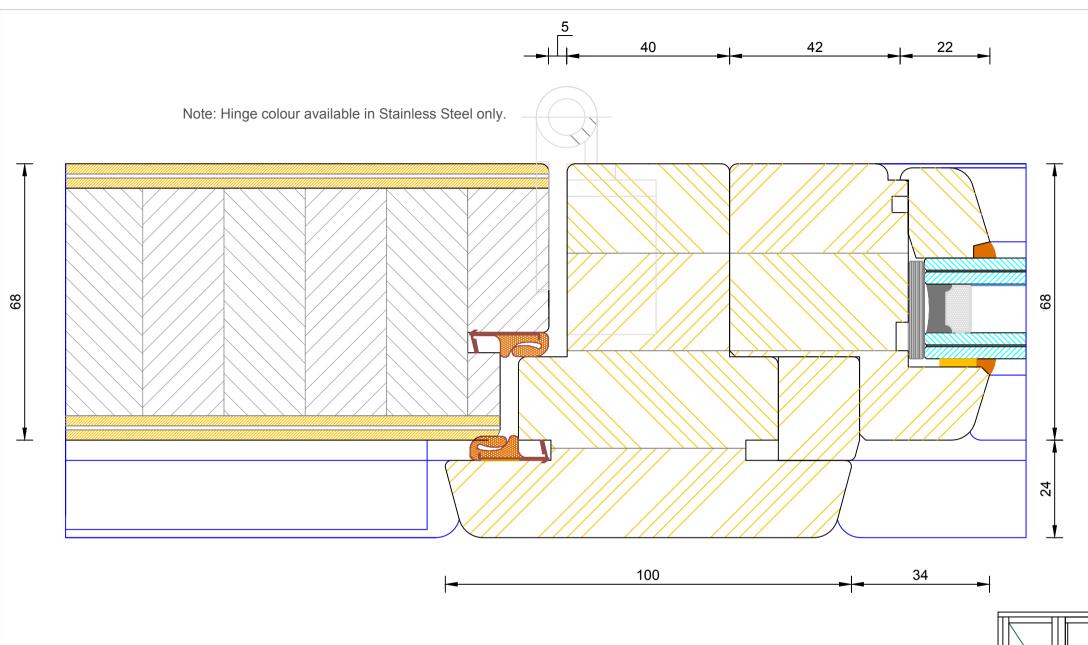

### Creative Open In Flush Entrance Door Solid Mullion (Leaf / Side Light)

| DIMENSIONS | PLOT SIZE      | SCALE         | DATE       | REV | DWG NO. |
|------------|----------------|---------------|------------|-----|---------|
| MM         | A4             | 1.1           | 19.04.2012 | A   | 2.5.6.0 |
|            | neider the env | ironment hefo |            |     | 3419    |