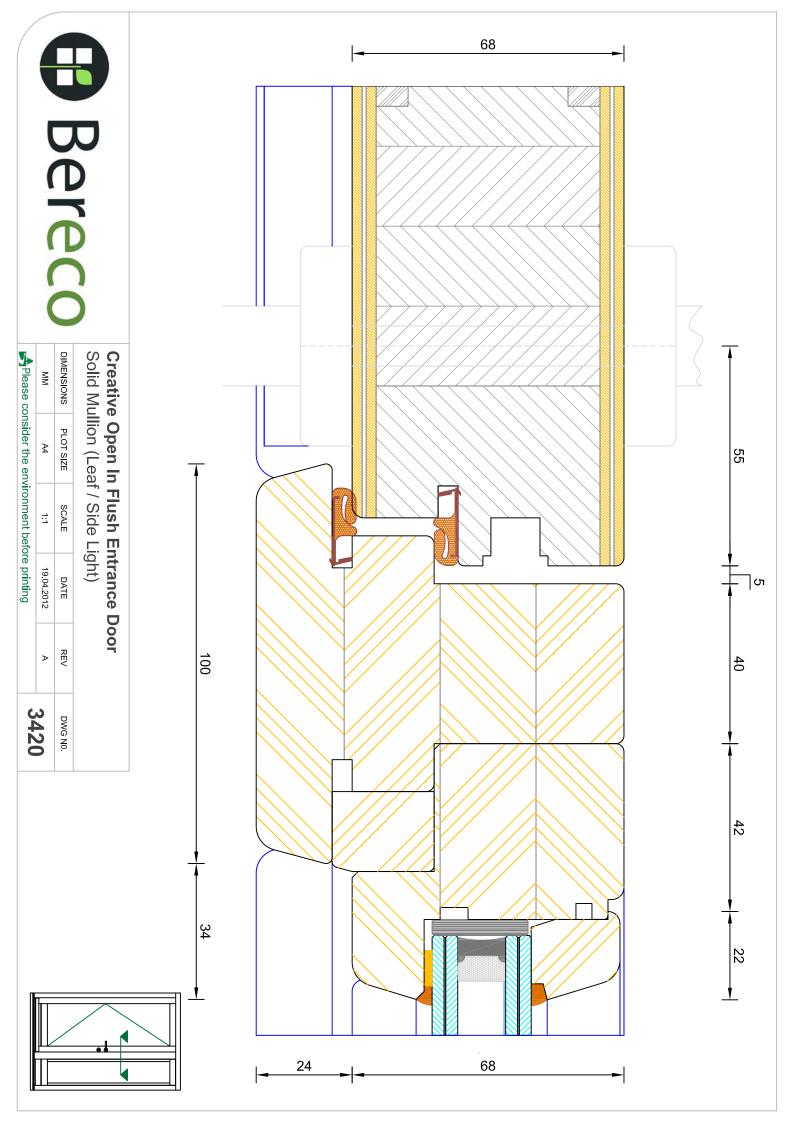

### Creative Open In Flush Entrance Door Solid Mullion (Leaf / Side Light)

| DIMENSIONS | PLOT SIZE      | SCALE         | DATE       | REV | DWG NO. |
|------------|----------------|---------------|------------|-----|---------|
| MM         | A4             | 1.1           | 19.04.2012 | A   | 2.5.6.0 |
|            | neider the env | ironment hefo |            |     | 3419    |