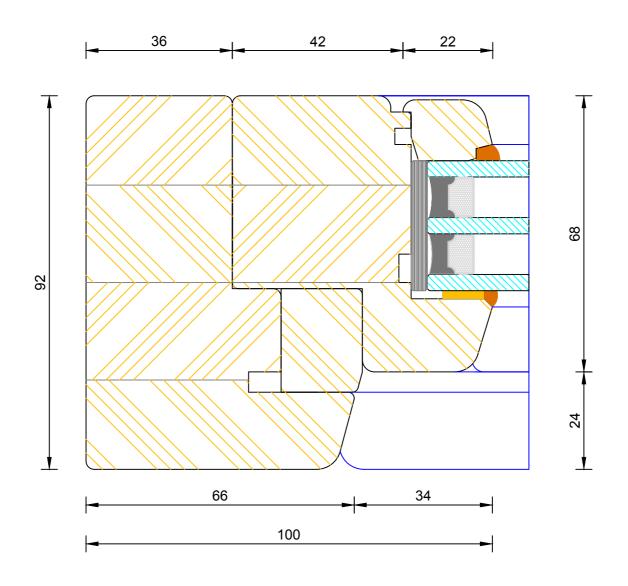

# **Creative Open In Flush Entrance Door**Triple Glazed - Sidelight Head

| DIMENSIONS | PLOT SIZE      | SCALE          | DATE        | REV | DWG N0. |
|------------|----------------|----------------|-------------|-----|---------|
| MM         | A4             | 1:1            | 19.04.2012  | Α   | 2452    |
| APlease co | nsider the env | rironment befo | re printing |     | 3453    |