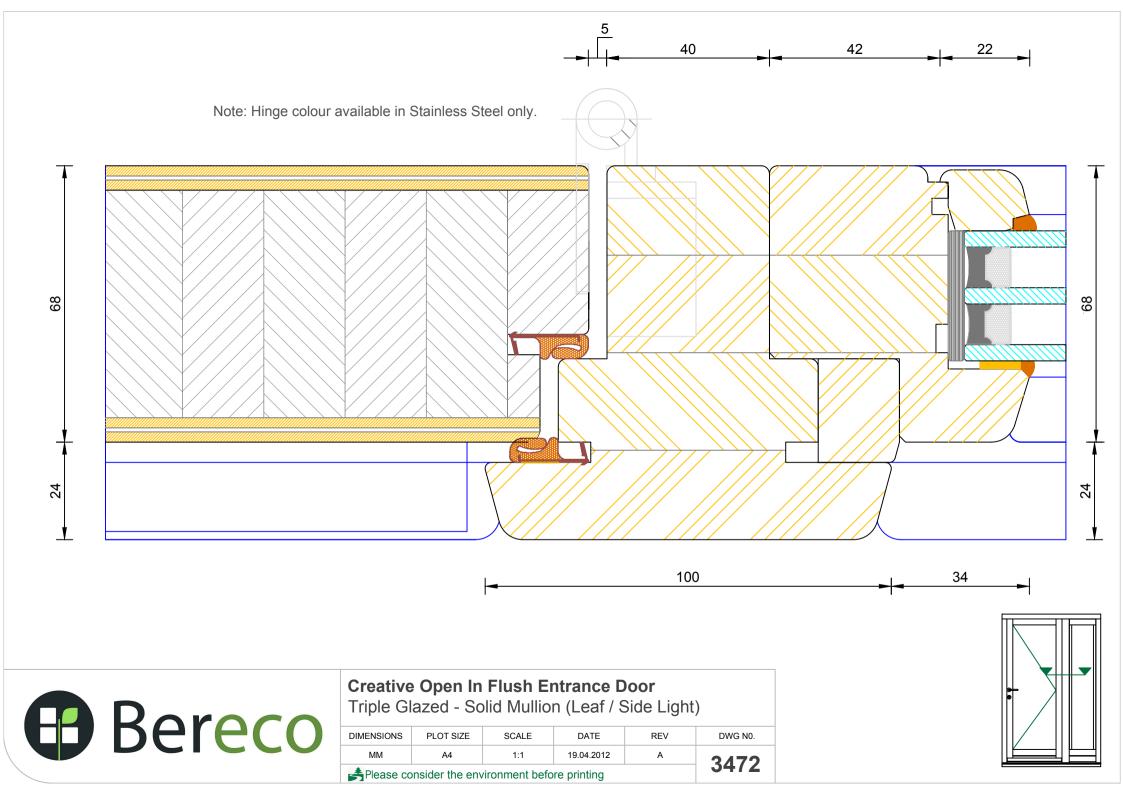

# Creative Open In Flush Entrance Door Triple Glazed - Solid Mullion (Fixed Light / Fixed Light) DIMENSIONS PLOT SIZE SCALE DATE REV DWG NO. A4 1:1 19.04.2012 A APPlease consider the environment before printing 3471