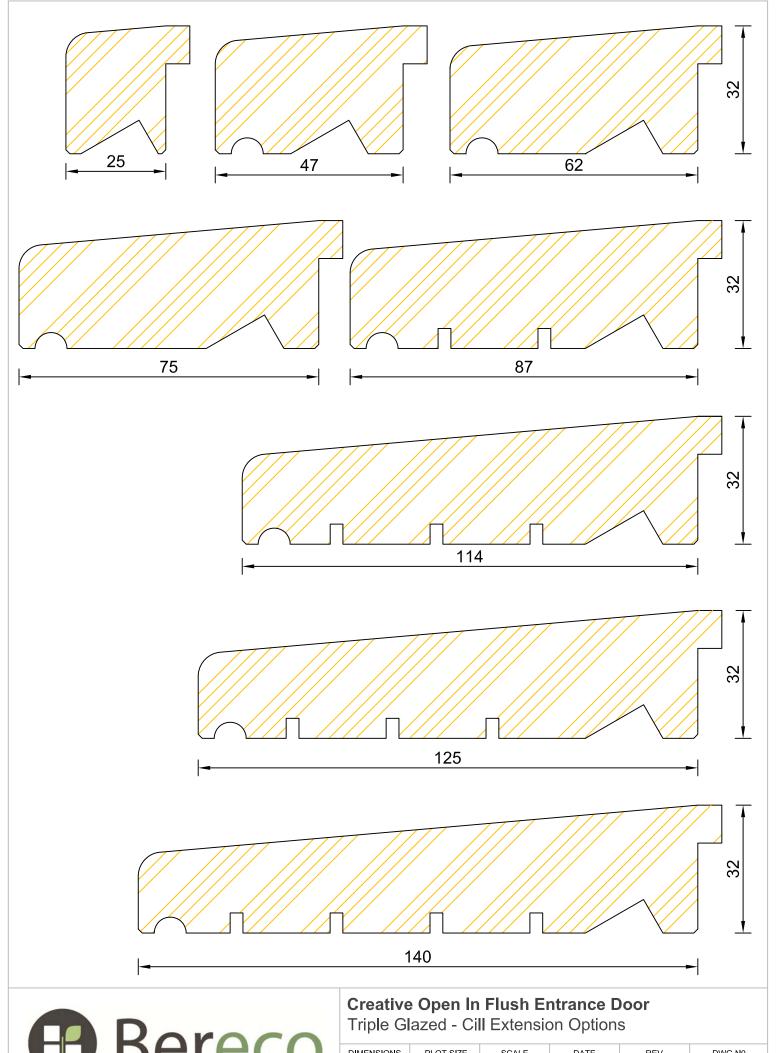

CILL EXTENSION - available options: 25mm (117mm o/a) / 47mm (139mm o/a) / 62mm (154mm o/a) / 87mm (179mm o/a) / 114mm (206mm o/a) / 125mm (217mm o/a) / 140mm (232mm o/a)

NOTE: Cill Extensions should be supported from underneath; the maximum overhang over Brick / Blockwork for cill extension should not exceed 25mm in order to avoid damage when stepped on. Warrenties are invalidated when fitted with overhang in excess to that.

If not otherwise stated, Hardwood Threshold will be painted the same colour as Frame.