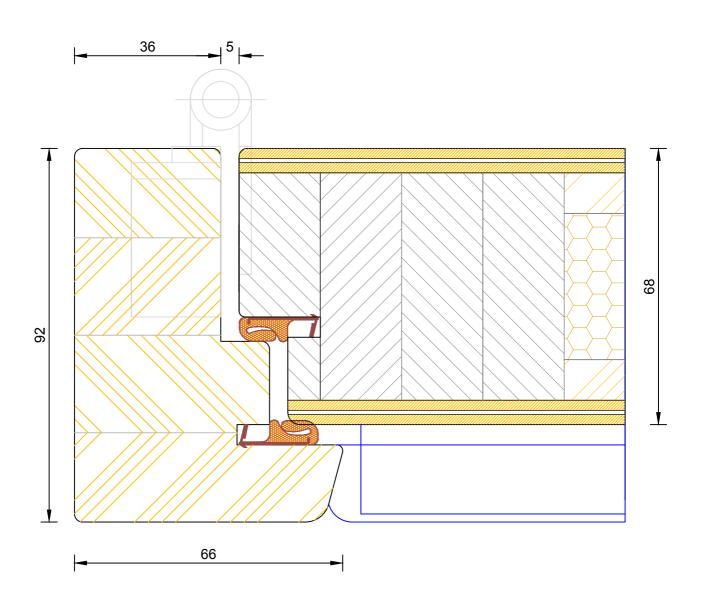

# **Creative Open In Flush Entrance Door**Triple Glazed - Sidelight Head

| DIMENSIONS | PLOT SIZE      | SCALE          | DATE        | REV | DWG N0. |
|------------|----------------|----------------|-------------|-----|---------|
| MM         | A4             | 1:1            | 19.04.2012  | Α   | 2452    |
| APlease co | nsider the env | rironment befo | re printing |     | 3453    |