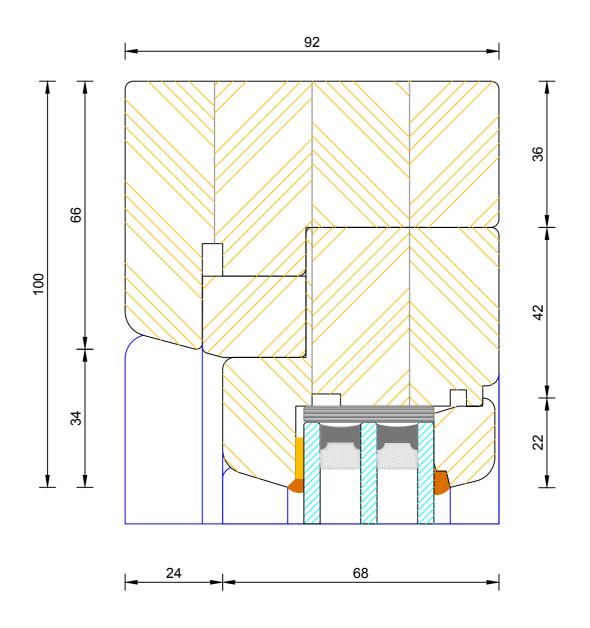

#### Creative Open In Flush Entrance Door Triple Glazed - Fanlight Head

| DIMENSIONS  | PLOT SIZE      | SCALE          | DATE        | REV | DWG N0. |
|-------------|----------------|----------------|-------------|-----|---------|
| MM          | A4             | 1:1            | 19.04.2012  | Α   | 2454    |
| ₽ Please co | nsider the env | vironment hefo | re printing |     | 3434    |