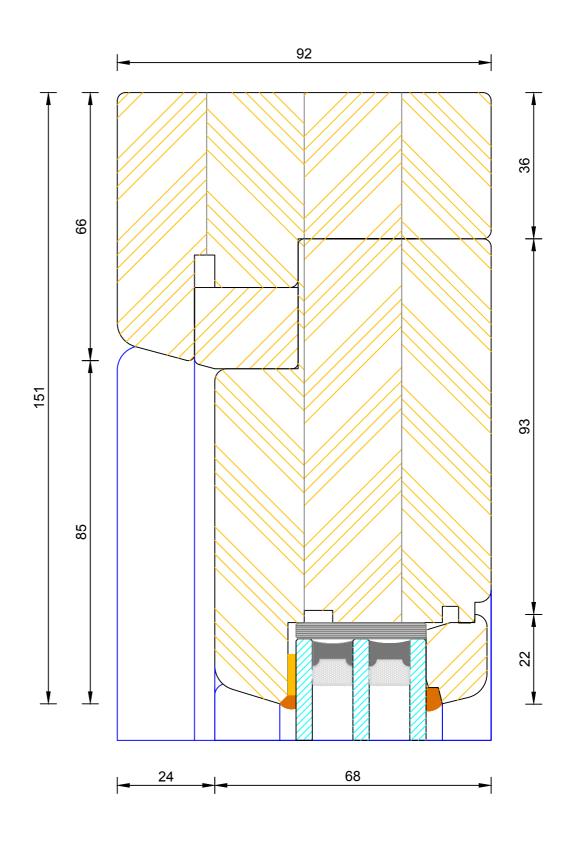

#### Creative Open In Flush Entrance Door Triple Glazed - Frame & Leaf Head

| DIMENSIONS | PLOT SIZE      | SCALE          | DATE        | REV | DWG N0. |
|------------|----------------|----------------|-------------|-----|---------|
| MM         | A4             | 1:1            | 19.04.2012  | А   | 3461    |
| APlease co | nsider the env | rironment befo | re printina |     | 3401    |