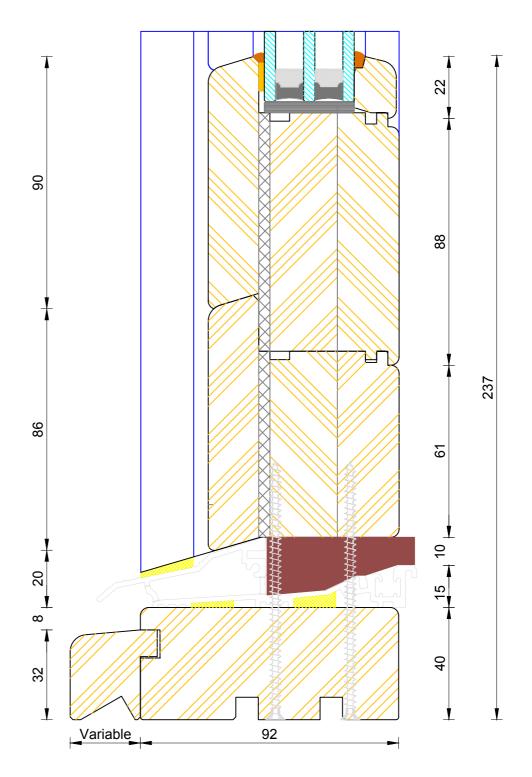

### Creative Open In Flush Entrance Door Triple Glazed - Standard Thresh (Sidelight)

| DIMENSIONS | PLOT SIZE | SCALE | DATE       | REV | DWG N0. |  |  |
|------------|-----------|-------|------------|-----|---------|--|--|
| MM         | A3        | 1:1   | 19.04.2012 | Α   | 2/57    |  |  |
| APlease co | 3457      |       |            |     |         |  |  |