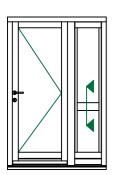

Triple Glazed - Solid Transom (Fanlight / Door Leaf)

| DIMENSIONS  | PLOT SIZE      | SCALE          | DATE        | REV | DWG N0. |
|-------------|----------------|----------------|-------------|-----|---------|
| MM          | A4             | 1:1            | 19.04.2012  | А   | 3470    |
| .▲Please co | nsider the env | vironment hefo | re printing |     | 34/0    |