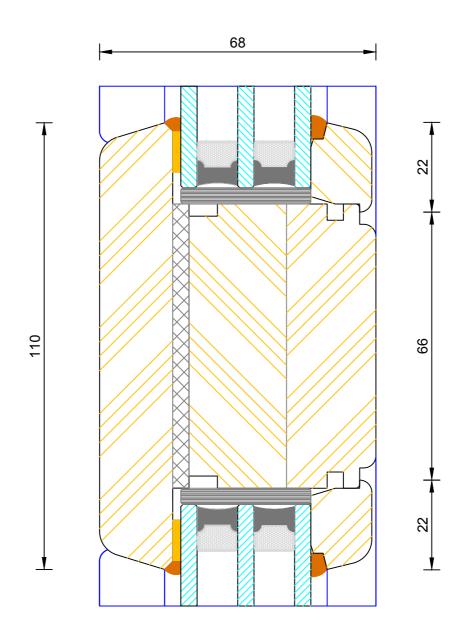

#### Creative Open In Flush Entrance Door Triple Glazed - Mid Rail, Sidelight (110mm)

| DIMENSIONS | PLOT SIZE      | SCALE          | DATE        | REV | DWG N0. |
|------------|----------------|----------------|-------------|-----|---------|
| MM         | A4             | 1:1            | 19.04.2012  | Α   | 2460    |
| APlease co | nsider the env | rironment befo | re printing |     | 3468    |

| DIMENSIONS  | PLOT SIZE     | SCALE       | DATE       | REV  | DWG N0. |
|-------------|---------------|-------------|------------|------|---------|
| MM          | A4            | 1:1         | 19.04.2012 | А    | 2460    |
| A Please co | neider the en | re printing |            | 3409 |         |