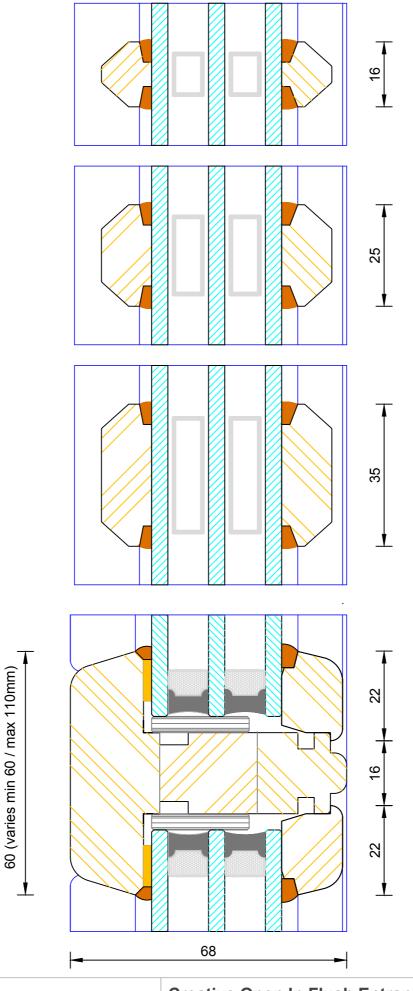

#### Creative Open In Flush Entrance Door Triple Glazed - Door Leaf Glazing Detail

| DIMENSIONS  | PLOT SIZE      | SCALE          | DATE        | REV | DWG N0. |
|-------------|----------------|----------------|-------------|-----|---------|
| MM          | A4             | 1:1            | 19.04.2012  | А   | 3456    |
| .▲Please co | nsider the env | vironment hefo | re printing |     | 3430    |