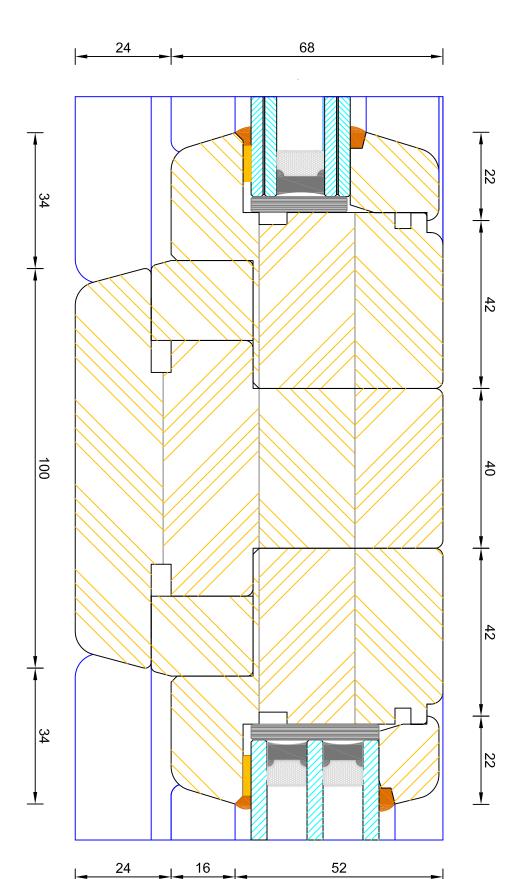

#### Creative Open In Flush Entrance Door Triple Glazed - Frame & Leaf Head

| DIMENSIONS | PLOT SIZE      | SCALE          | DATE        | REV | DWG N0. |
|------------|----------------|----------------|-------------|-----|---------|
| MM         | A4             | 1:1            | 19.04.2012  | А   | 3461    |
| APlease co | nsider the env | rironment befo | re printina |     | 3401    |