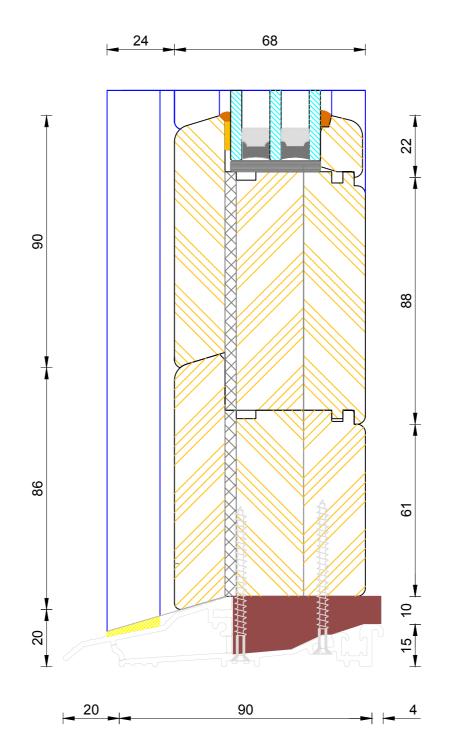

## Creative Open In Flush Entrance Door Triple Glazed - Coupling Thresh (Sidelight)

| DIMENSIONS | PLOT SIZE | SCALE | DATE       | REV | DWG N0. |
|------------|-----------|-------|------------|-----|---------|
| MM         | A3        | 1:1   | 19.04.2012 | Α   | 3458    |
| APlease co | 3430      |       |            |     |         |