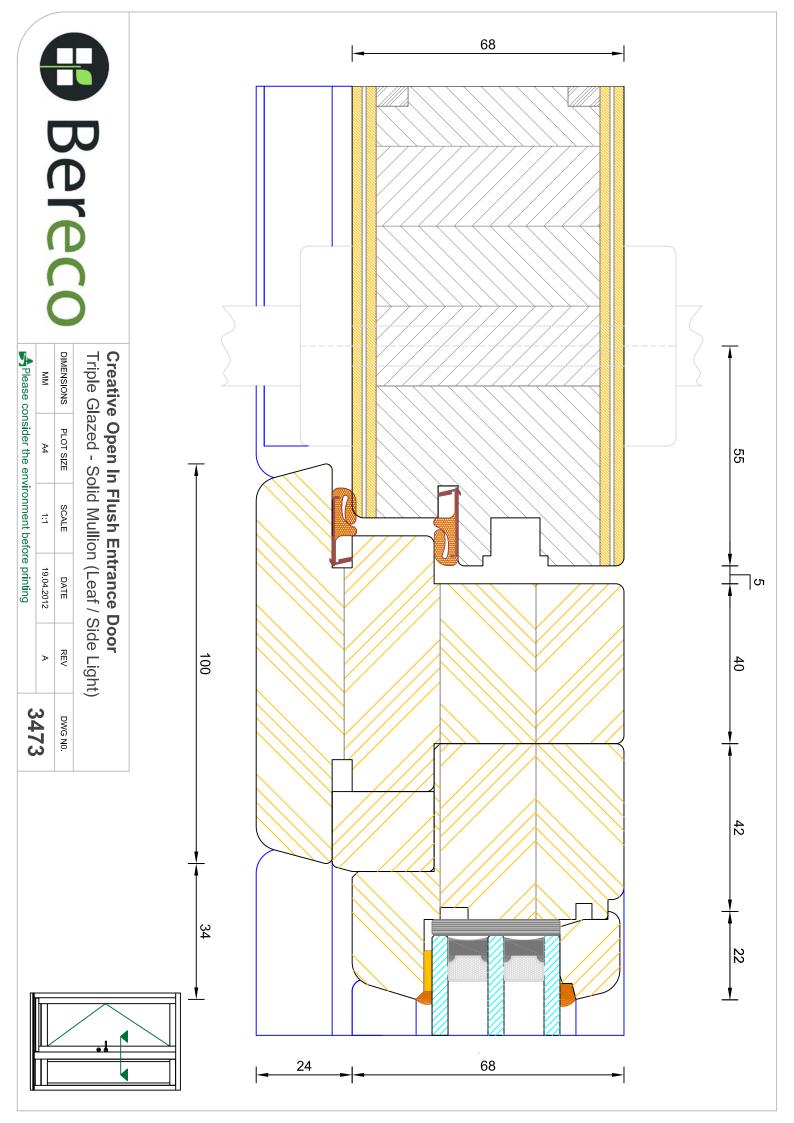

# Creative Open In Flush Entrance Door Triple Glazed - Solid Mullion (Fixed Light / Fixed Light) DIMENSIONS PLOT SIZE SCALE DATE REV DWG NO. A4 1:1 19.04.2012 A APPlease consider the environment before printing 3471