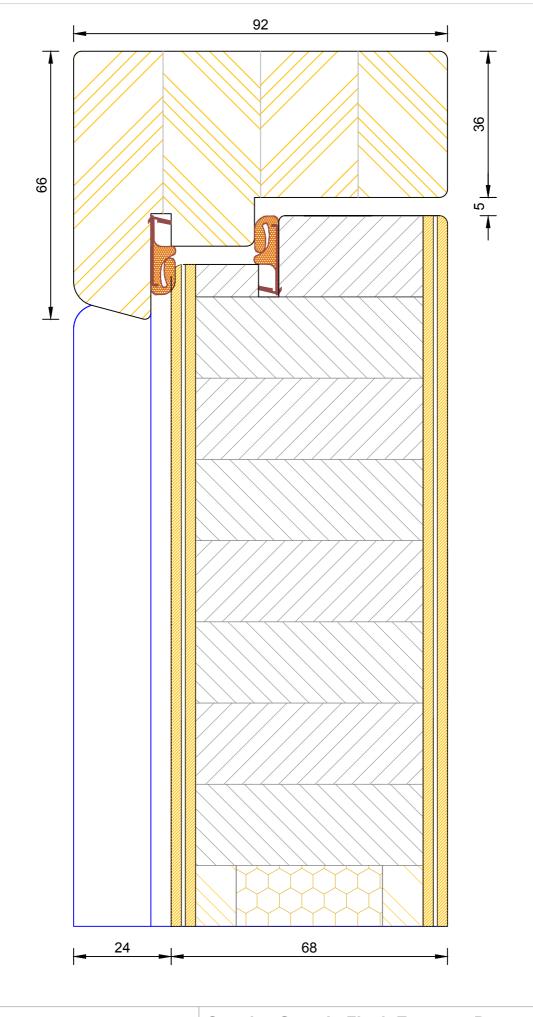

# **Creative Open In Flush Entrance Door**Triple Glazed - Sidelight Head

| DIMENSIONS | PLOT SIZE      | SCALE          | DATE        | REV | DWG N0. |
|------------|----------------|----------------|-------------|-----|---------|
| MM         | A4             | 1:1            | 19.04.2012  | Α   | 2452    |
| APlease co | nsider the env | rironment befo | re printing |     | 3453    |