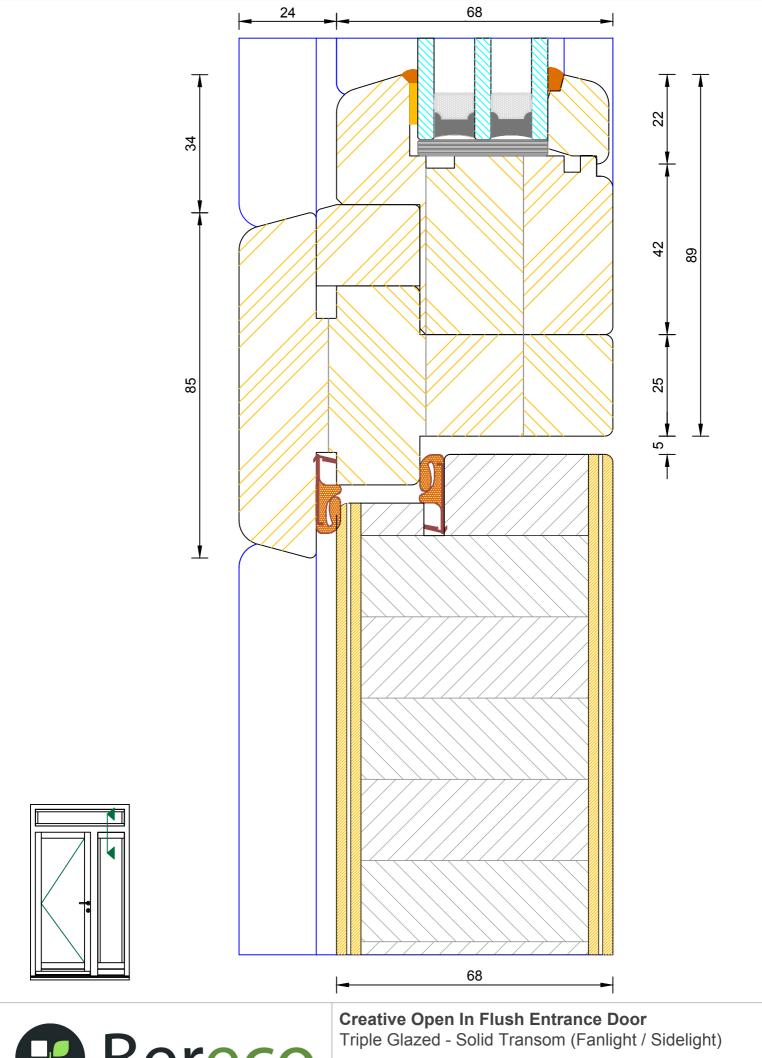

#### Creative Open In Flush Entrance Door Triple Glazed - Fanlight Head

| DIMENSIONS  | PLOT SIZE      | SCALE          | DATE        | REV | DWG N0. |
|-------------|----------------|----------------|-------------|-----|---------|
| MM          | A4             | 1:1            | 19.04.2012  | Α   | 2454    |
| ₽ Please co | nsider the env | vironment hefo | re printing |     | 3434    |