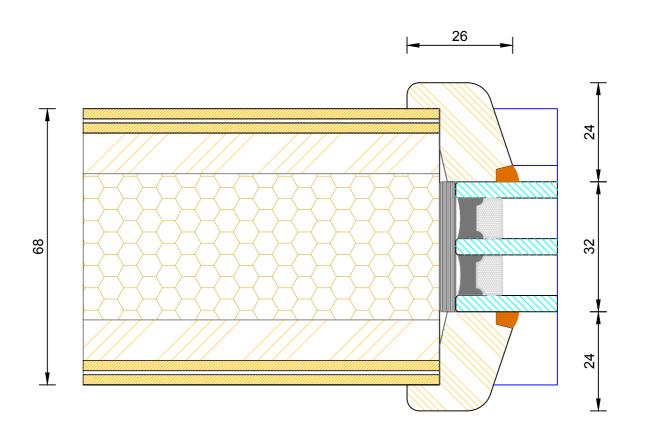

#### Creative Open In Flush Entrance Door Triple Glazed - Door Leaf Glazing Detail

| DIMENSIONS  | PLOT SIZE      | SCALE          | DATE        | REV | DWG N0. |
|-------------|----------------|----------------|-------------|-----|---------|
| MM          | A4             | 1:1            | 19.04.2012  | А   | 3456    |
| .▲Please co | nsider the env | vironment hefo | re printing |     | 3430    |