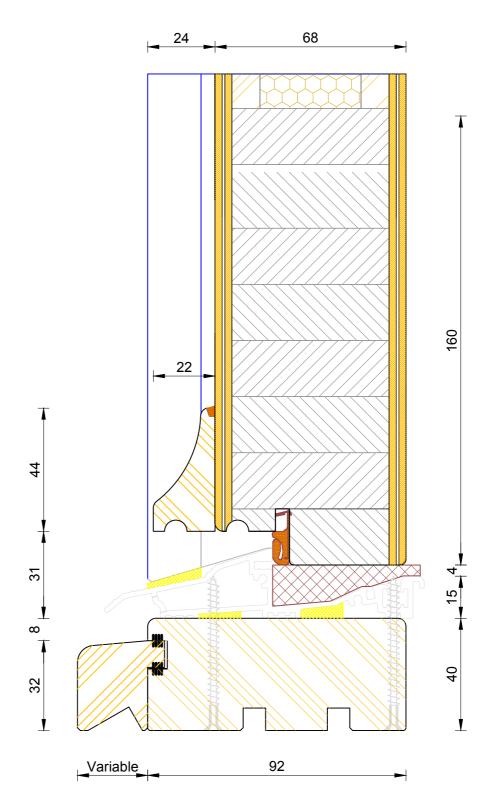

### Creative Open In Flush Entrance Door Triple Glazed - Standard Thresh (Sidelight)

| DIMENSIONS | PLOT SIZE | SCALE | DATE       | REV | DWG N0. |  |  |
|------------|-----------|-------|------------|-----|---------|--|--|
| MM         | A3        | 1:1   | 19.04.2012 | Α   | 2/57    |  |  |
| APlease co | 3457      |       |            |     |         |  |  |