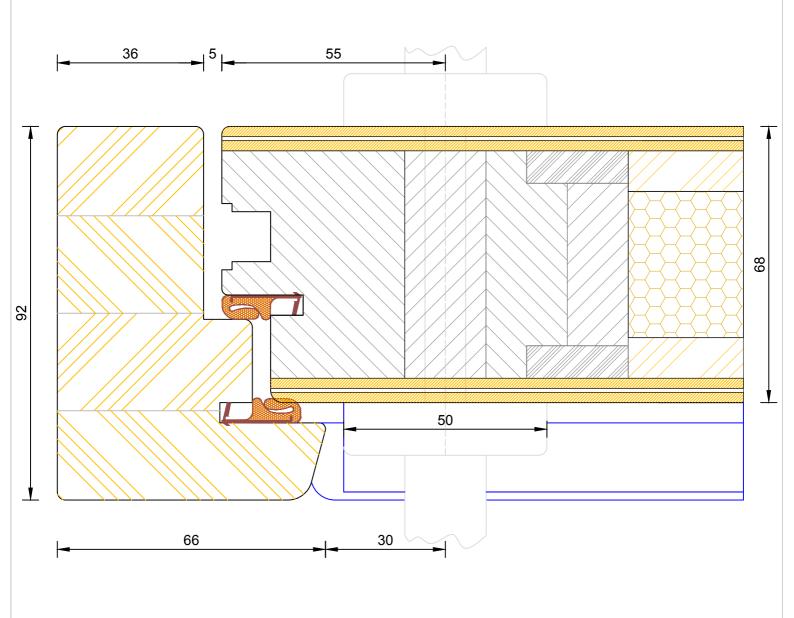

# Creative Open In Flush Entrance Door Triple Glazed - Flying Mullion PLOT SIZE SCALE DATE REV

APlease consider the environment before printing

M

₽

=

19.04.2012

3464

DWG NO.