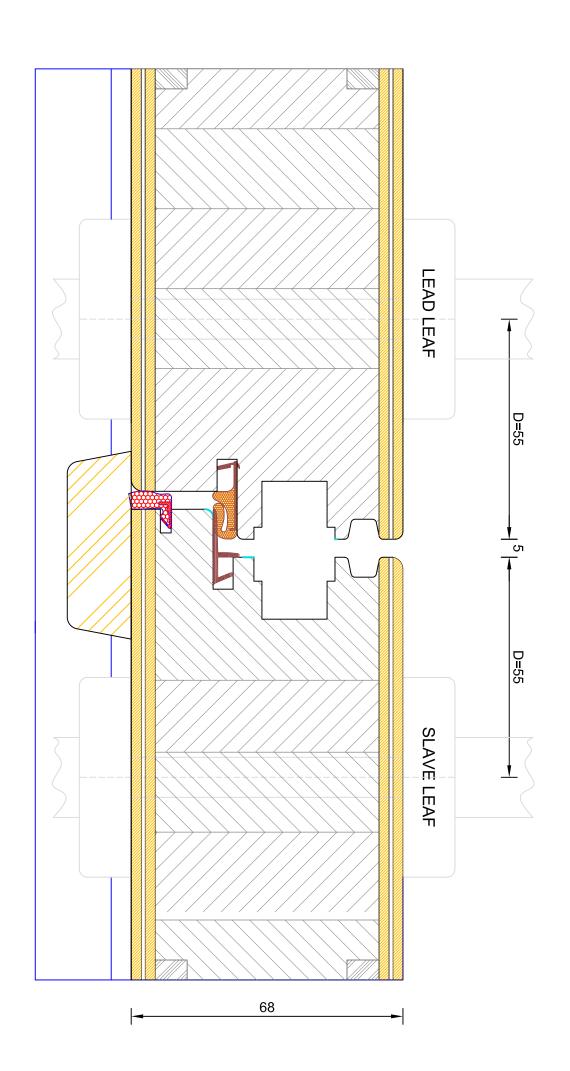

# Creative Open In Flush Entrance Door Triple Glazed - Flying Mullion PLOT SIZE SCALE DATE REV

APlease consider the environment before printing

M

₽

=

19.04.2012

3464

DWG NO.