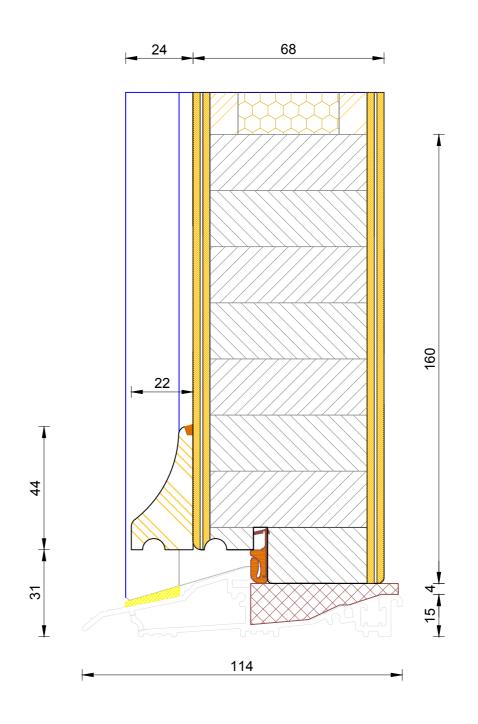

### Creative Open In Flush Entrance Door Triple Glazed - Standard Thresh (Sidelight)

| DIMENSIONS | PLOT SIZE | SCALE | DATE       | REV | DWG N0. |  |  |
|------------|-----------|-------|------------|-----|---------|--|--|
| MM         | A3        | 1:1   | 19.04.2012 | Α   | 2/57    |  |  |
| APlease co | 3457      |       |            |     |         |  |  |

CILL EXTENSION - available options: 25mm (117mm o/a) / 47mm (139mm o/a) / 62mm (154mm o/a) / 87mm (179mm o/a) / 114mm (206mm o/a) / 125mm (217mm o/a) / 140mm (232mm o/a)

NOTE: Cill Extensions should be supported from underneath; the maximum overhang over Brick / Blockwork for cill extension should not exceed 25mm in order to avoid damage when stepped on. Warrenties are invalidated when fitted with overhang in excess to that.

If not otherwise stated, Hardwood Threshold will be painted the same colour as Frame.