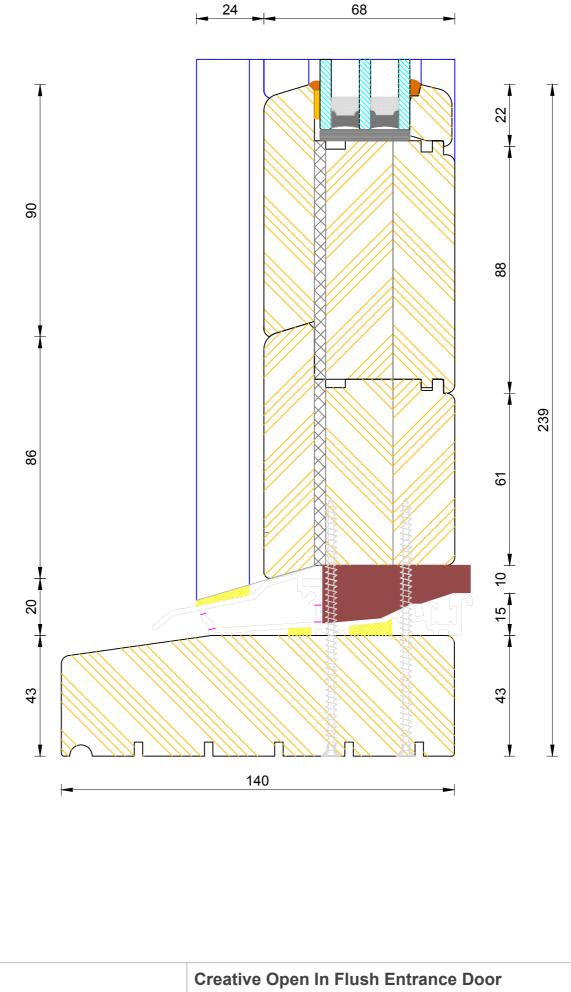

#### Creative Open In Flush Entrance Door Triple Glazed - Door Leaf Glazing Detail

| DIMENSIONS  | PLOT SIZE      | SCALE          | DATE        | REV | DWG N0. |
|-------------|----------------|----------------|-------------|-----|---------|
| MM          | A4             | 1:1            | 19.04.2012  | А   | 3456    |
| .▲Please co | nsider the env | vironment hefo | re printing |     | 3430    |