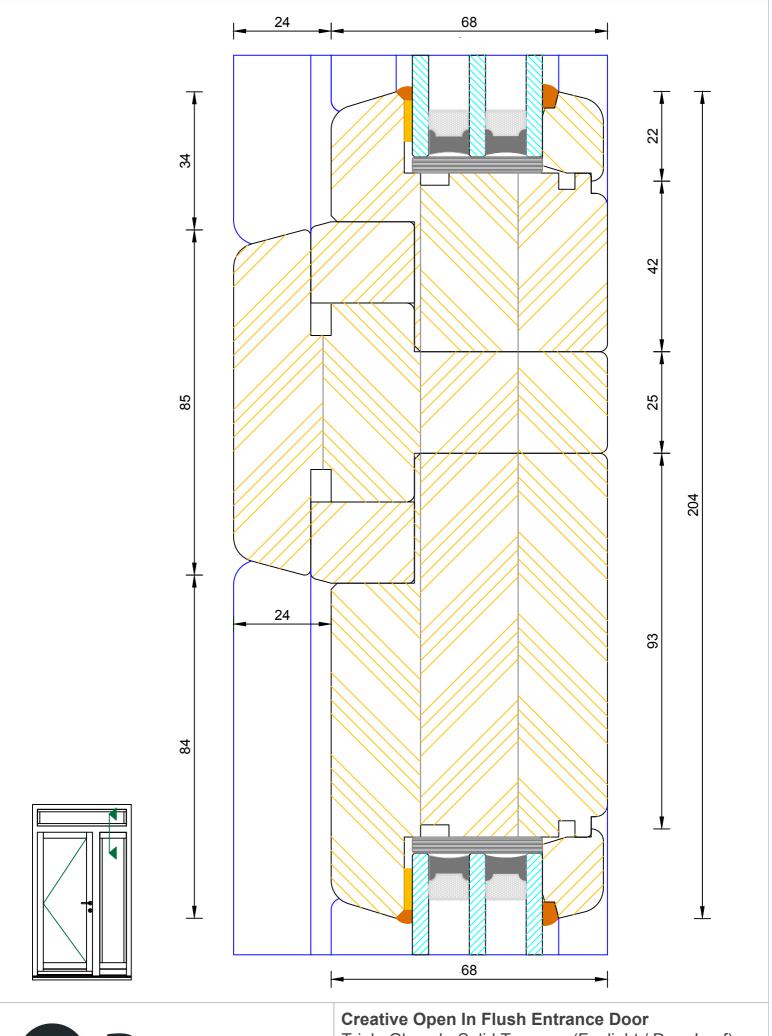

# **Creative Open In Flush Entrance Door**Triple Glazed - Sidelight Head

| DIMENSIONS | PLOT SIZE      | SCALE          | DATE        | REV | DWG N0. |
|------------|----------------|----------------|-------------|-----|---------|
| MM         | A4             | 1:1            | 19.04.2012  | Α   | 2452    |
| APlease co | nsider the env | rironment befo | re printing |     | 3453    |