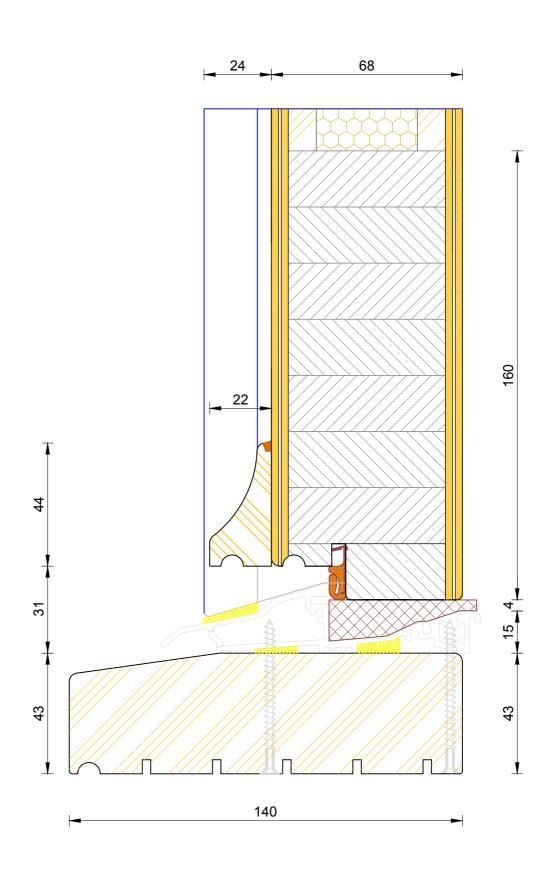

# Creative Open In Flush Entrance Door Triple Glazed - Standard Thresh (140x43mm)

| DWG N0. | REV                                              | DATE       | SCALE | PLOT SIZE | DIMENSIONS |  |
|---------|--------------------------------------------------|------------|-------|-----------|------------|--|
| 2465    | А                                                | 19.04.2012 | 1:1   | A3        | MM         |  |
| 3400    | APlease consider the environment before printing |            |       |           |            |  |