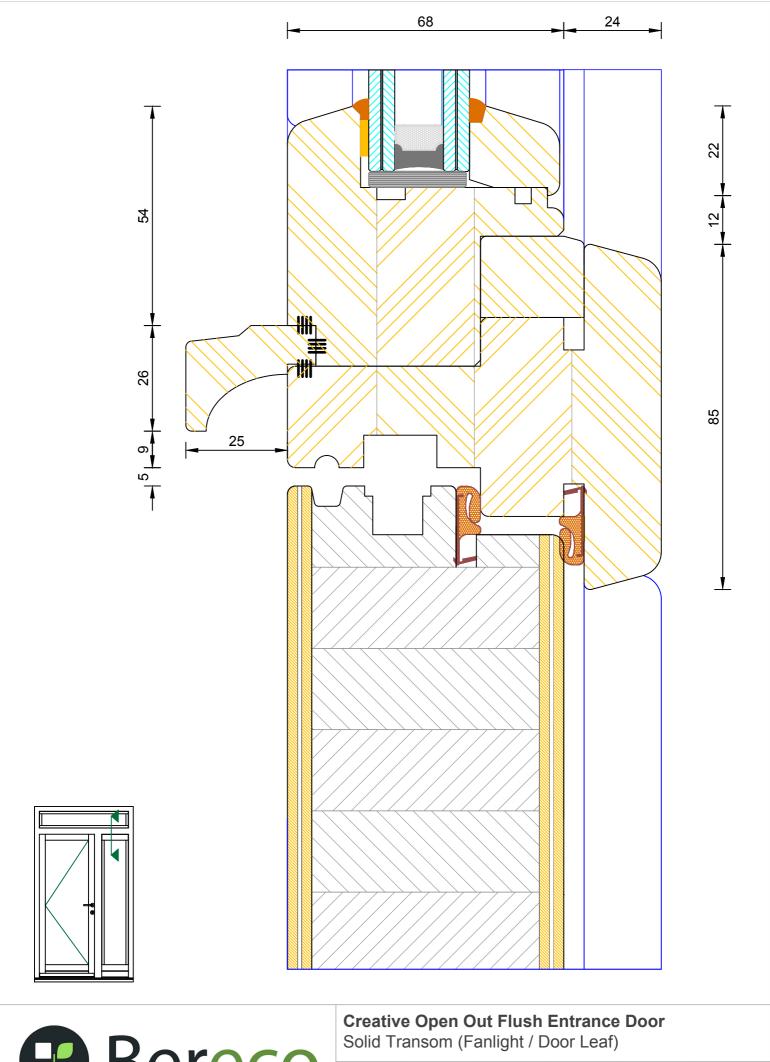

## Solid Transom (Fanlight / Sidelight)

| DIMENSIONS  | PLOT SIZE      | SCALE          | DATE        | REV | DWG N0. |
|-------------|----------------|----------------|-------------|-----|---------|
| MM          | A4             | 1:1            | 19.04.2012  | Α   | 2546    |
| A Please co | nsider the env | vironment befo | re printing |     | 3010    |