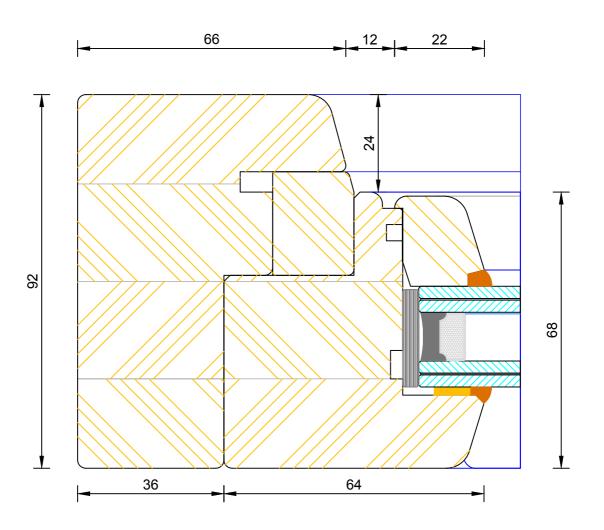

# **Creative Open Out Flush Entrance Door** Sidelight Head

| DIMENSIONS  | PLOT SIZE      | SCALE          | DATE        | REV | DWG N0. |
|-------------|----------------|----------------|-------------|-----|---------|
| MM          | A4             | 1:1            | 19.04.2012  | A   | 2502    |
| ♣ Please co | nsider the env | vironment hefo | re printing |     | 3503    |