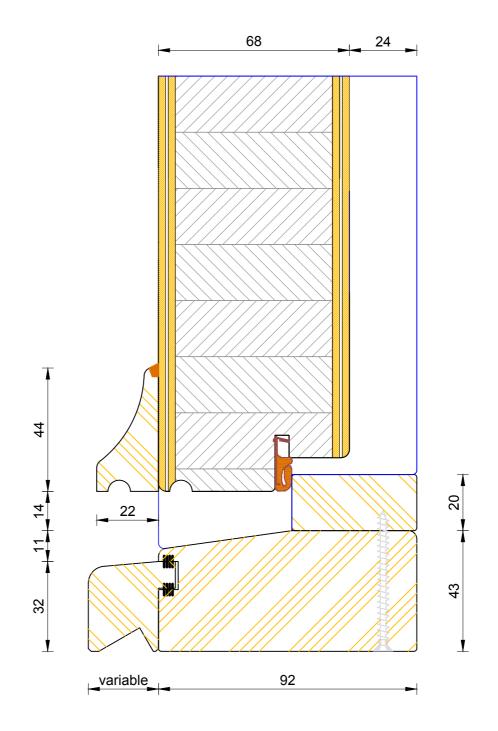

# **Creative Open Out Flush Entrance Door** Standard Thresh (Sidelight)

| DIMENSIONS PLOT SIZE SCALE DATE REV DWG NO.   MM A3 1:1 19.04.2012 A 25.06 | A Diagona  | 3300      |       |            |     |         |  |  |  |
|----------------------------------------------------------------------------|------------|-----------|-------|------------|-----|---------|--|--|--|
| DIMENSIONS PLOT SIZE SCALE DATE REV DWG NO.                                | MM         | A3        | 1:1   | 19.04.2012 | А   | 2506    |  |  |  |
|                                                                            | DIMENSIONS | PLOT SIZE | SCALE | DATE       | REV | DWG N0. |  |  |  |