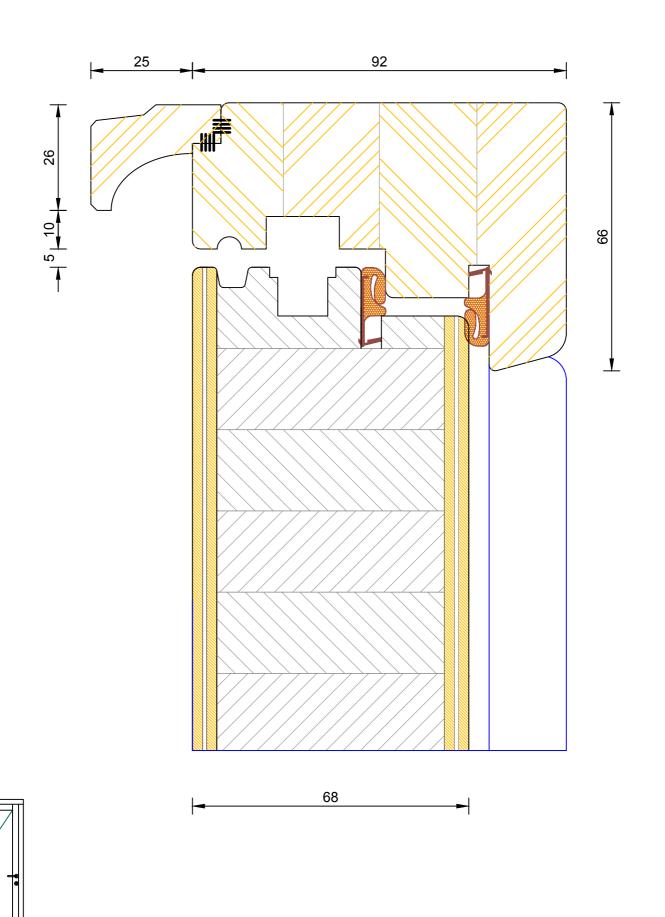

## **Creative Open Out Flush Entrance Door** Frame & Leaf Head

| DIMENSIONS | PLOT SIZE       | SCALE          | DATE        | REV | DWG N0. |
|------------|-----------------|----------------|-------------|-----|---------|
| MM         | A4              | 1:1            | 19.04.2012  | Α   | 3509    |
| APlease co | onsider the env | vironment befo | re printing |     | 3509    |