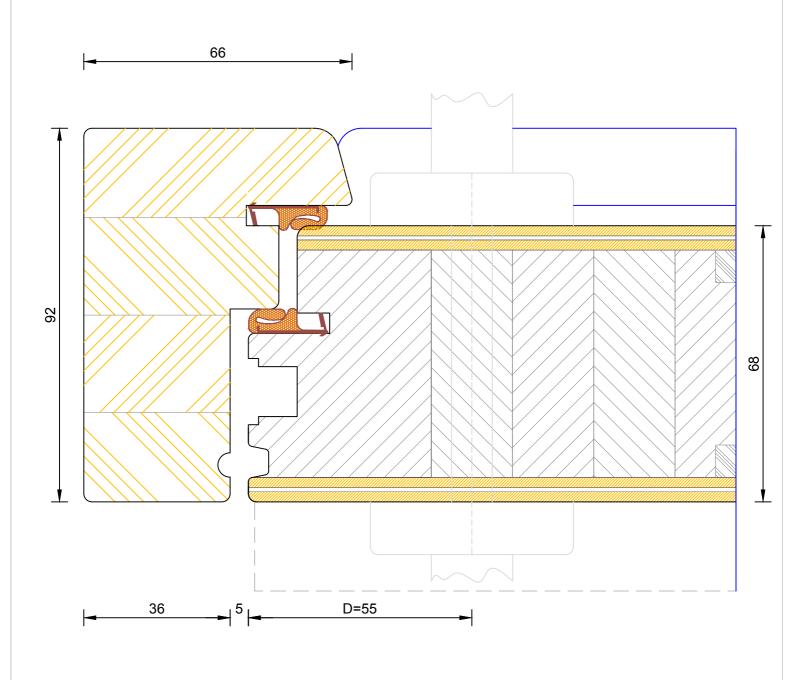

## Creative Open Out Flush Entrance Door Frame & Leaf Jamb (Handle Side)

| DIMENSIONS PLOT SIZE SCALE DATE REV DWG NO.   MM A4 1:1 19.04.2012 A 25.1.1 | A Discount description |            | In a Common of the Common |     | 3011    |
|-----------------------------------------------------------------------------|------------------------|------------|---------------------------|-----|---------|
| DIMENSIONS PLOT SIZE SCALE DATE REV DWG NO.                                 | MM A4                  | 1:1        | 19.04.2012                | A   | 2511    |
|                                                                             | DIMENSIONS PLOT        | SIZE SCALE | DATE                      | REV | DWG N0. |