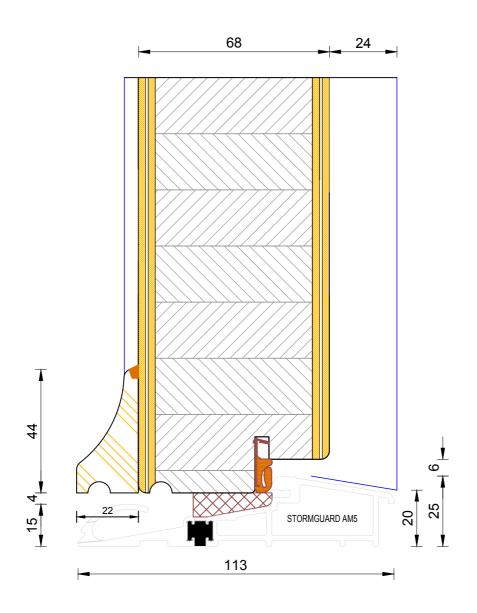

# **Creative Open Out Flush Entrance Door**Door Leaf Glazing Detail

| DIMENSIONS  | PLOT SIZE      | SCALE          | DATE        | REV | DWG N0.     |
|-------------|----------------|----------------|-------------|-----|-------------|
| MM          | A4             | 1:1            | 19.04.2012  | А   | 3545        |
| A Please co | nsider the env | vironment hefo | re printing |     | <b>3040</b> |