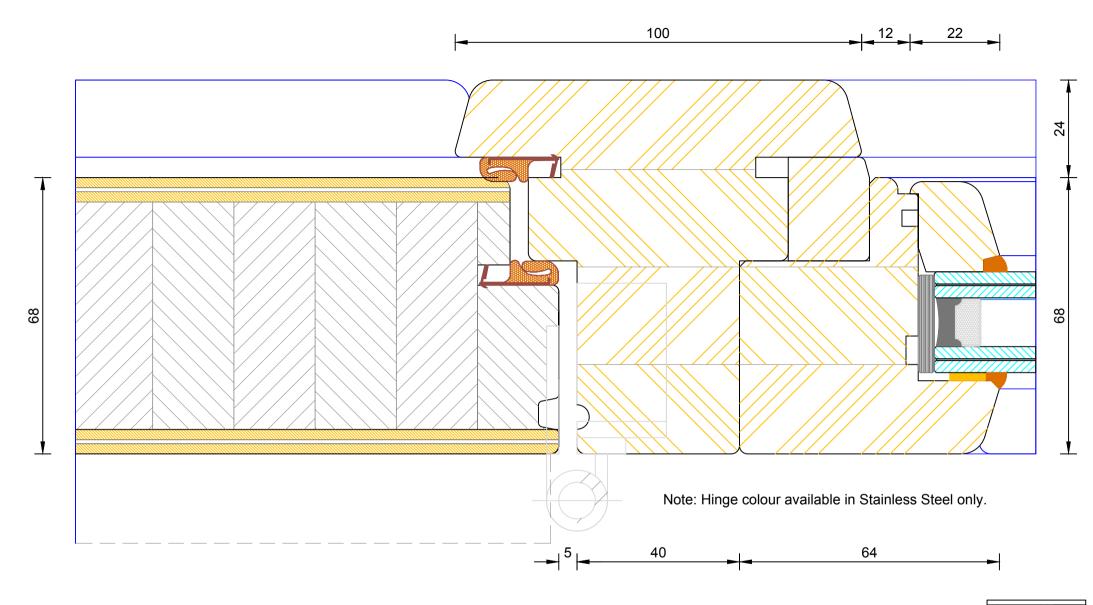

#### **Creative Open Out Flush Entrance Door** Frame & Leaf Jamb (Hinge Side)

| DIMENSIONS  | PLOT SIZE      | SCALE          | DATE        | REV | DWG N0. |
|-------------|----------------|----------------|-------------|-----|---------|
| MM          | A4             | 1:1            | 19.04.2012  | Α   | 2540    |
| A Please co | nsider the env | vironment hefo | re printing |     | 3010    |