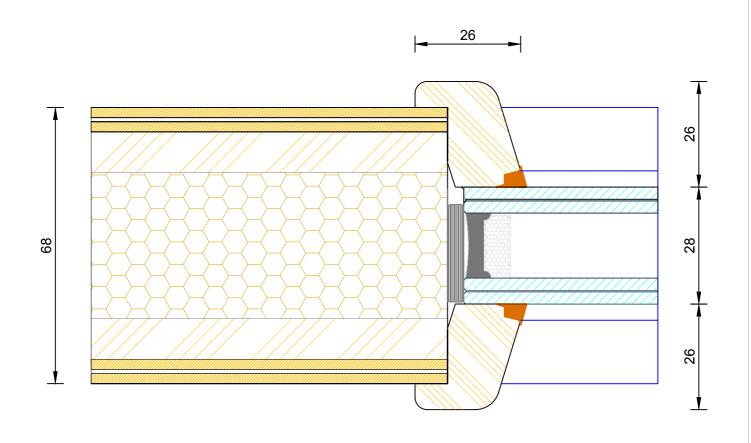

# **Creative Open Out Flush Entrance Door**Door Leaf Glazing Detail

| DIMENSIONS  | PLOT SIZE      | SCALE          | DATE        | REV | DWG N0.     |
|-------------|----------------|----------------|-------------|-----|-------------|
| MM          | A4             | 1:1            | 19.04.2012  | А   | 3545        |
| A Please co | nsider the env | vironment hefo | re printing |     | <b>3040</b> |