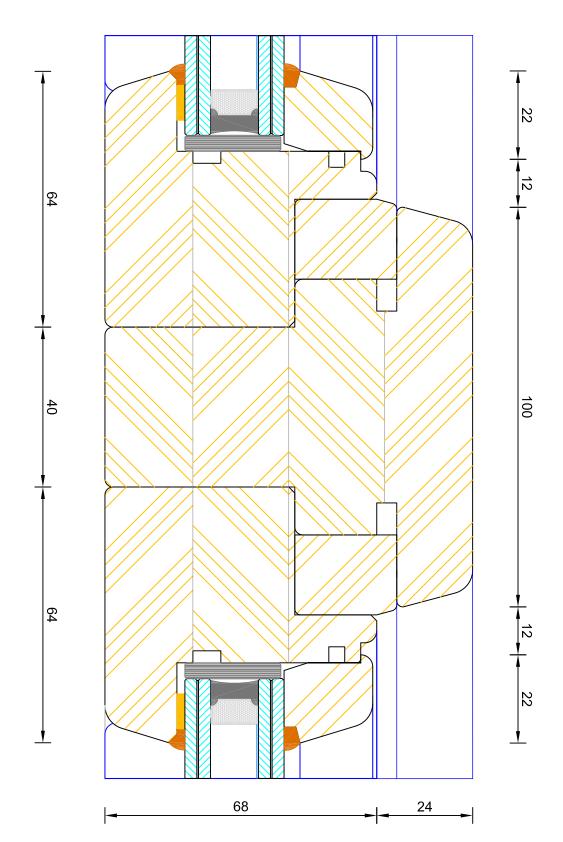

# Creative Open Out Flush Entrance Door Solid Mullion (Fixed Light / Fixed Light)