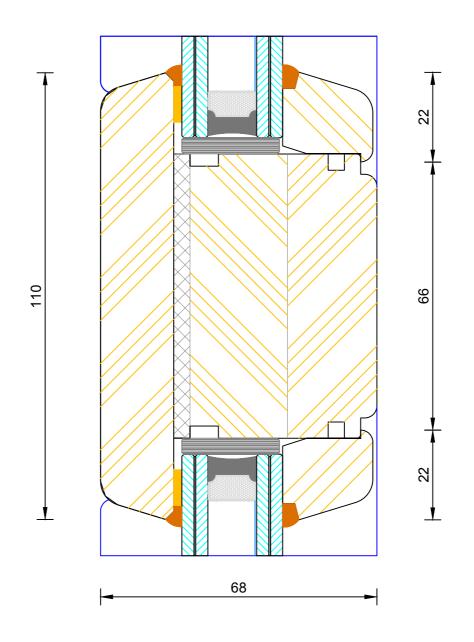

# Creative Open Out Flush Entrance Door Solid Mullion (Fixed Light / Fixed Light)