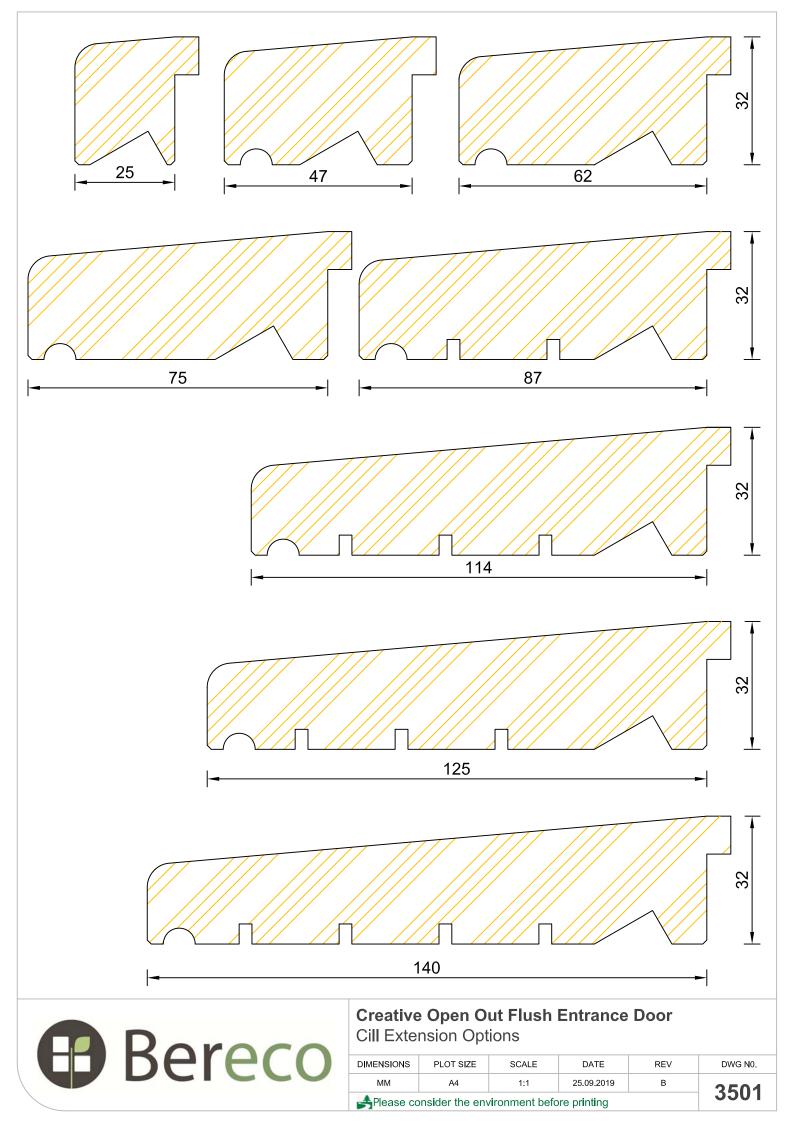

Please consider the environment before printing

CILL EXTENSION - available options: 25mm (117mm o/a) / 47mm (139mm o/a) / 62mm (154mm o/a) / 87mm (179mm o/a) / 114mm (206mm o/a) / 125mm (217mm o/a) / 140mm (232mm o/a)

NOTE: Cill Extensions should be supported from underneath; the maximum overhang over Brick / Blockwork for cill extension should not exceed 25mm in order to avoid damage when stepped on. Warrenties are invalidated when fitted with overhang in excess to that.

If not otherwise stated, Hardwood Threshold will be painted the same colour as Frame.