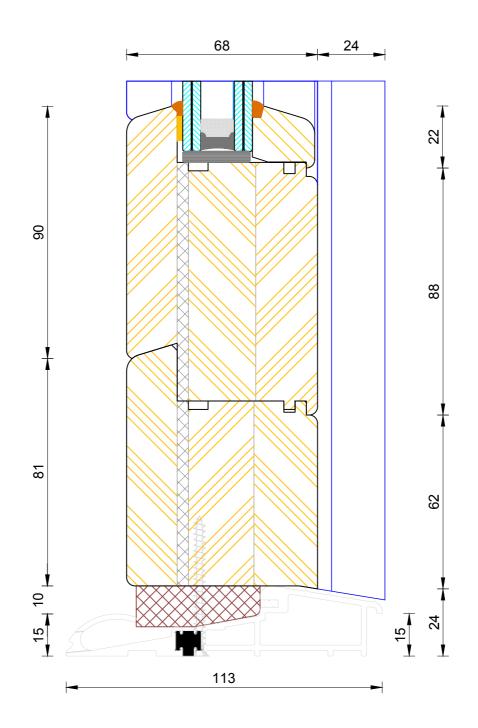

# **Creative Open Out Flush Entrance Door** Fanlight \ Head

| DIMENSIONS  | PLOT SIZE      | SCALE          | DATE        | REV | DWG N0. |
|-------------|----------------|----------------|-------------|-----|---------|
| MM          | A4             | 1:1            | 19.04.2012  | Α   | 2504    |
| ₽ Please co | nsider the env | vironment hefo | re printing |     | 3504    |