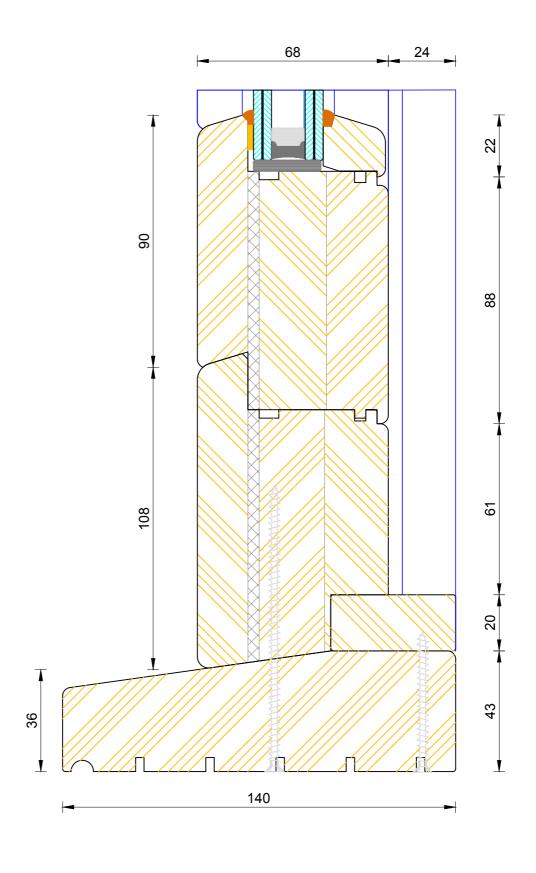

## Creative Open Out Flush Entrance Door Coupling Thresh

| DIMENSIONS  | PLOT SIZE | SCALE | DATE       | REV | DWG N0. |
|-------------|-----------|-------|------------|-----|---------|
| MM          | A3        | 1:1   | 19.04.2012 | Α   | 2512    |
| ♣ Please co | 3313      |       |            |     |         |