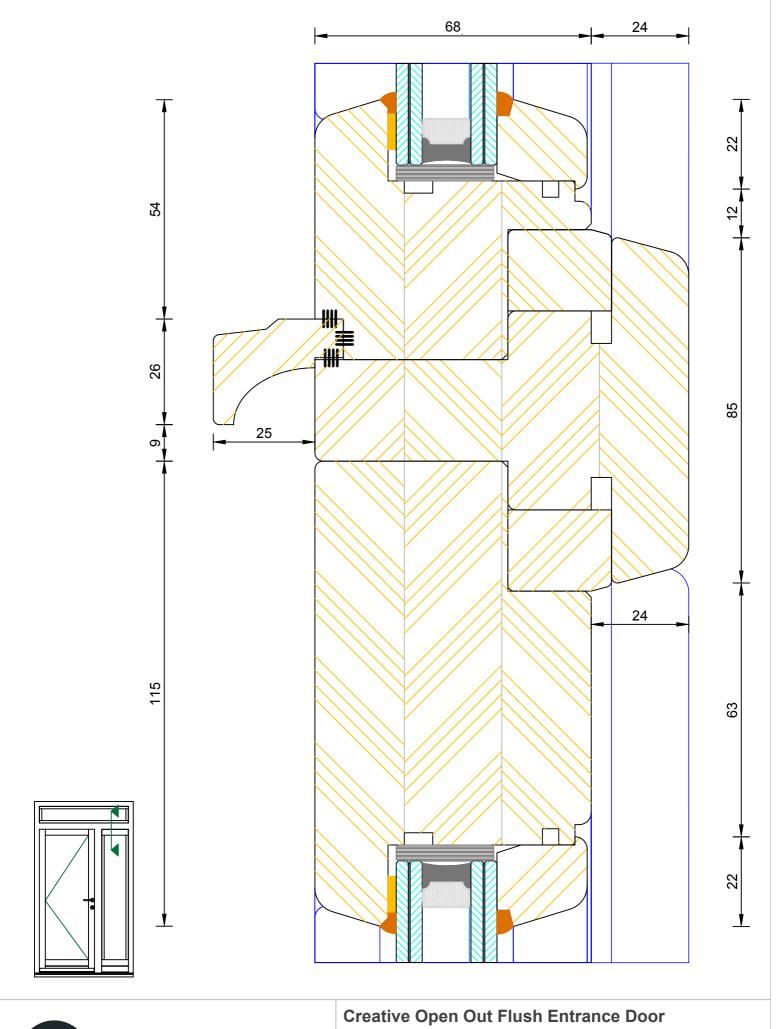

## **Creative Open Out Flush Entrance Door** Frame & Leaf Head

| DIMENSIONS | PLOT SIZE       | SCALE          | DATE        | REV | DWG N0. |
|------------|-----------------|----------------|-------------|-----|---------|
| MM         | A4              | 1:1            | 19.04.2012  | Α   | 3509    |
| APlease co | onsider the env | vironment befo | re printing |     | 3509    |