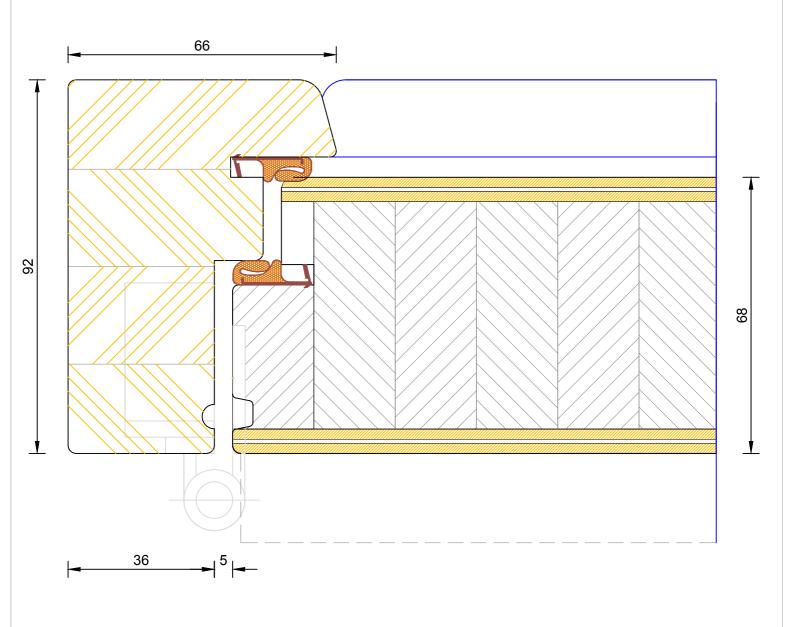

#### **Creative Open Out Flush Entrance Door** Frame & Leaf Jamb (Hinge Side)

| DIMENSIONS  | PLOT SIZE      | SCALE          | DATE        | REV | DWG N0. |
|-------------|----------------|----------------|-------------|-----|---------|
| MM          | A4             | 1:1            | 19.04.2012  | Α   | 2540    |
| A Please co | nsider the env | vironment hefo | re printing |     | 3010    |