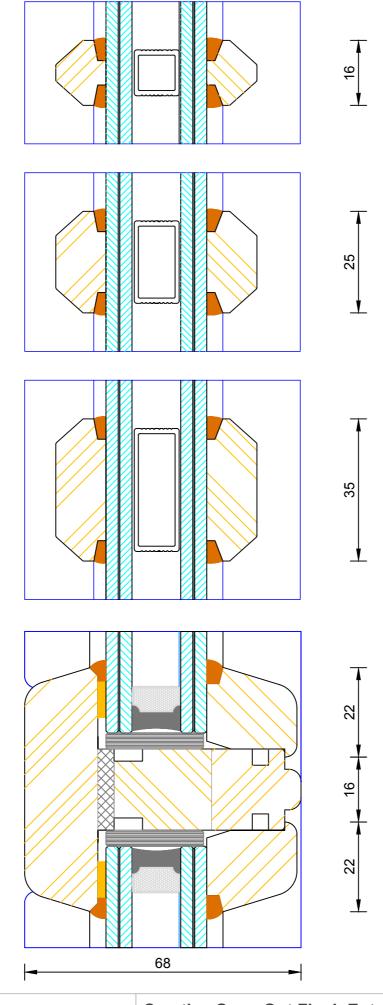

## **Creative Open Out Flush Entrance Door** Frame & Leaf Head

| DIMENSIONS | PLOT SIZE       | SCALE          | DATE        | REV | DWG N0. |
|------------|-----------------|----------------|-------------|-----|---------|
| MM         | A4              | 1:1            | 19.04.2012  | Α   | 3509    |
| APlease co | onsider the env | vironment befo | re printing |     | 3509    |