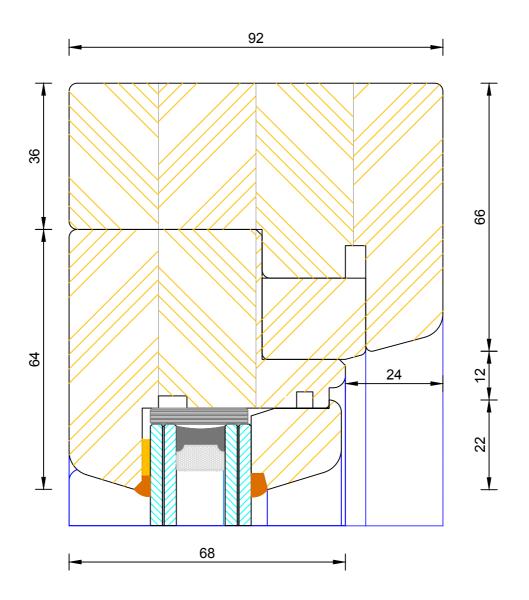

## Creative Open Out Flush Entrance Door Frame & Leaf Jamb (Handle Side)

| DIMENSIONS PLOT SIZE SCALE DATE REV DWG NO.   MM A4 1:1 19.04.2012 A 25.1.1 | A Discount description |            | In a Common of the Common |     | 3011    |
|-----------------------------------------------------------------------------|------------------------|------------|---------------------------|-----|---------|
| DIMENSIONS PLOT SIZE SCALE DATE REV DWG NO.                                 | MM A4                  | 1:1        | 19.04.2012                | A   | 2511    |
|                                                                             | DIMENSIONS PLOT        | SIZE SCALE | DATE                      | REV | DWG N0. |