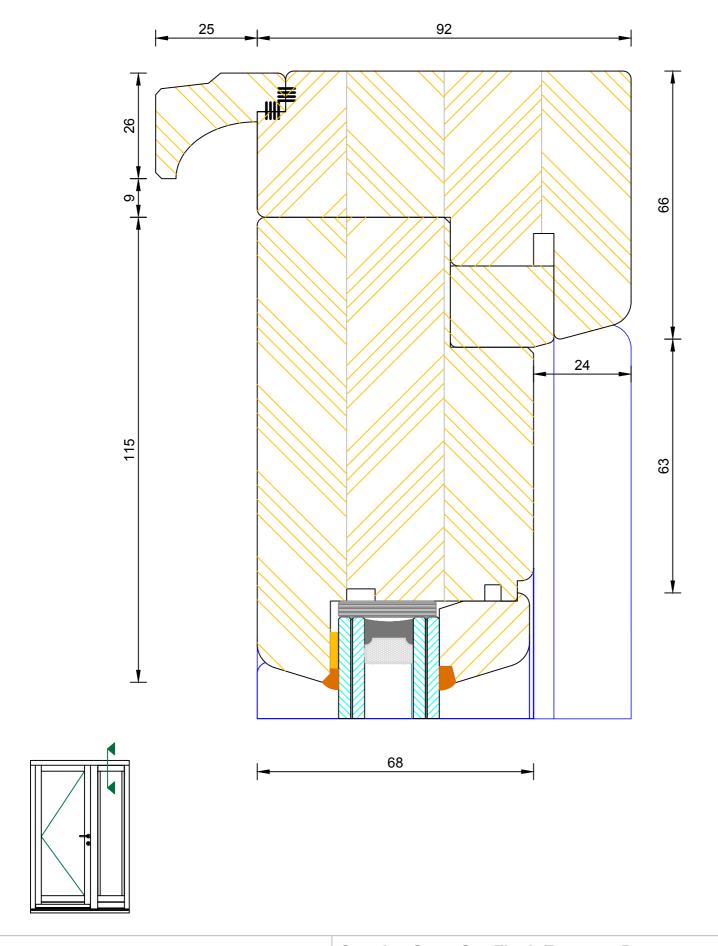

#### **Creative Open Out Flush Entrance Door** Frame & Leaf Jamb (Hinge Side)

| DIMENSIONS  | PLOT SIZE      | SCALE          | DATE        | REV | DWG N0. |
|-------------|----------------|----------------|-------------|-----|---------|
| MM          | A4             | 1:1            | 19.04.2012  | Α   | 2540    |
| A Please co | nsider the env | vironment hefo | re printing |     | 3010    |