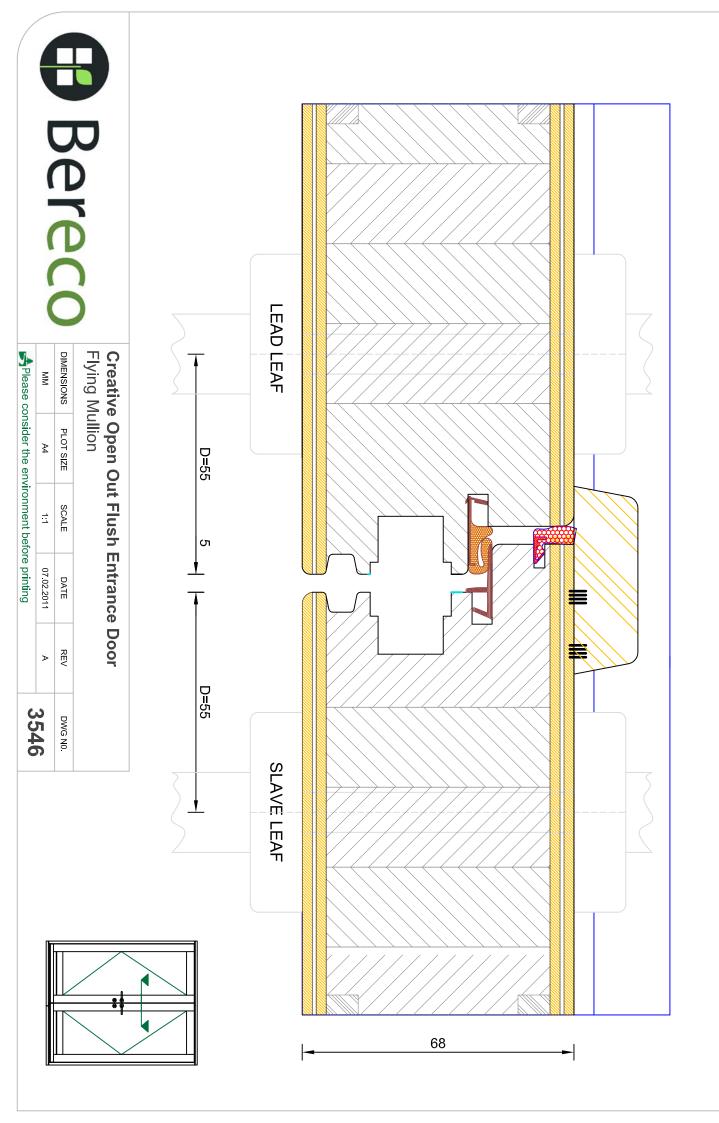

# Creative Open Out Flush Entrance Door Solid Mullion (Fixed Light / Fixed Light)