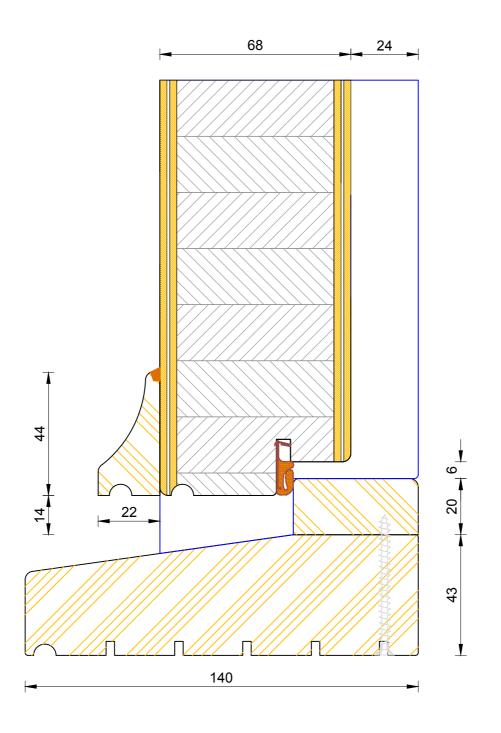

#### Creative Open Out Flush Entrance Door Standard Thresh (140x43mm)

| DIMENSIONS | PLOT SIZE | SCALE | DATE       | REV | DWG N0. |  |  |
|------------|-----------|-------|------------|-----|---------|--|--|
| MM         | A3        | 1:1   | 19.04.2012 | Α   | 2512    |  |  |
| APlease co | 3512      |       |            |     |         |  |  |