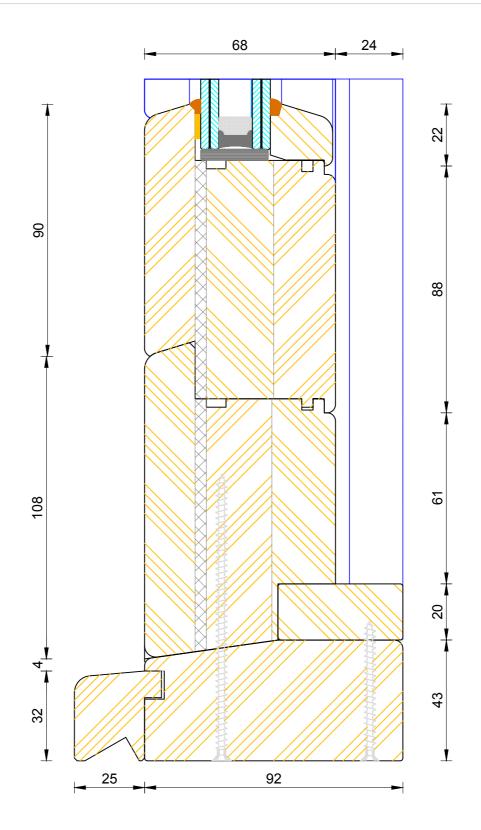

# **Creative Open Out Flush Entrance Door** Sidelight Head

| DIMENSIONS  | PLOT SIZE      | SCALE          | DATE        | REV | DWG N0. |
|-------------|----------------|----------------|-------------|-----|---------|
| MM          | A4             | 1:1            | 19.04.2012  | A   | 2502    |
| ♣ Please co | nsider the env | vironment hefo | re printing |     | 3503    |