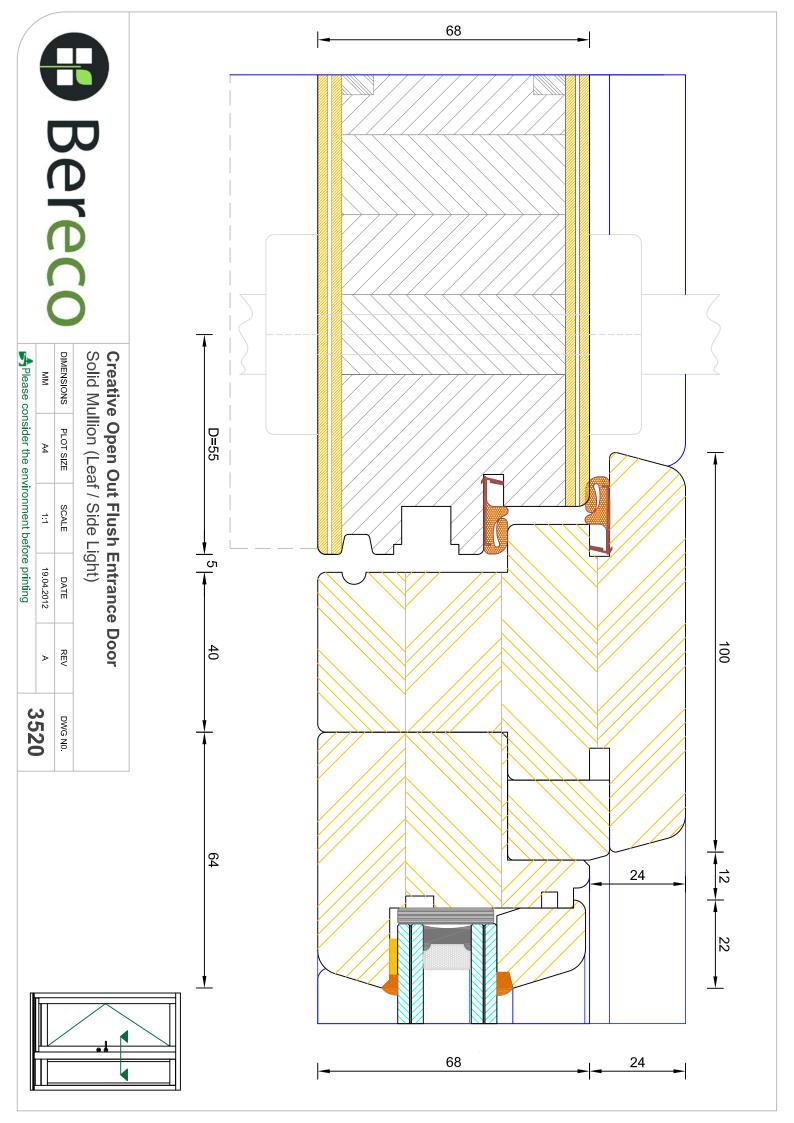

#### Creative Open Out Flush Entrance Door Solid Mullion (Leaf / Side Light)

|            | -              |                |             |     |         |
|------------|----------------|----------------|-------------|-----|---------|
| DIMENSIONS | PLOT SIZE      | SCALE          | DATE        | REV | DWG N0. |
| MM         | A4             | 1:1            | 19.04.2012  | А   | 3519    |
| APlease co | nsider the env | vironment befo | re printing |     | 3519    |