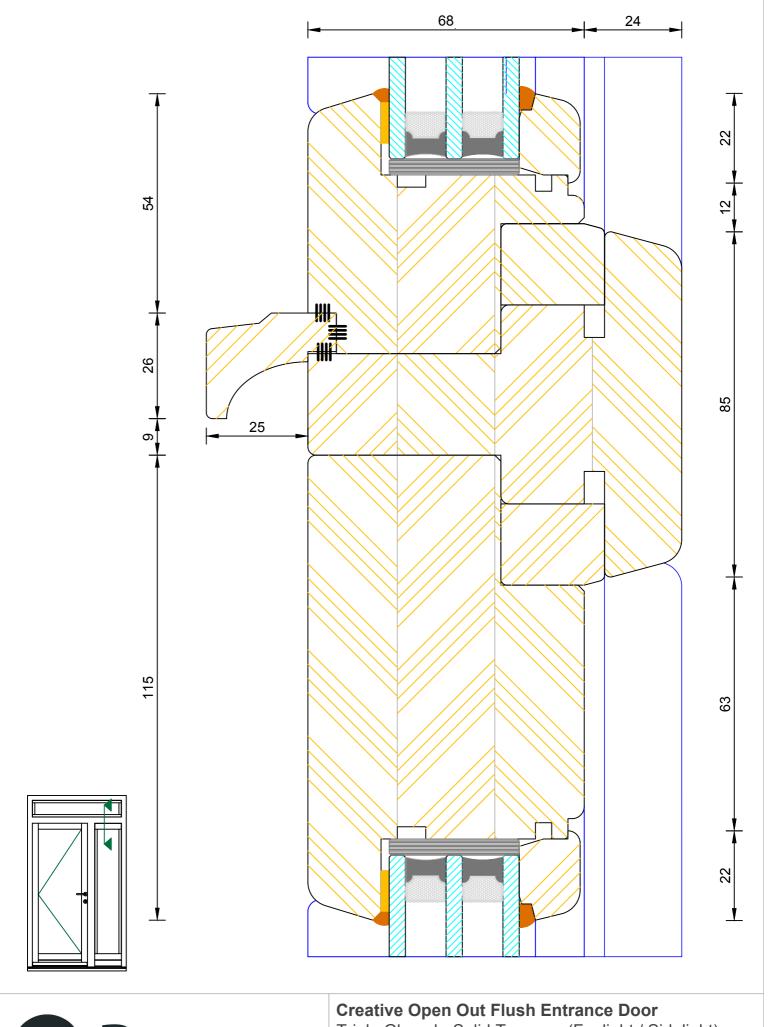

# Triple Glazed - Solid Transom (Fanlight / Sidelight)

|   | Triple C | nazeu - | Joliu | TTalls | ) 1110 | aring | J111 / | Oldel | igiit) |  |
|---|----------|---------|-------|--------|--------|-------|--------|-------|--------|--|
| 1 |          |         |       |        |        |       |        |       |        |  |