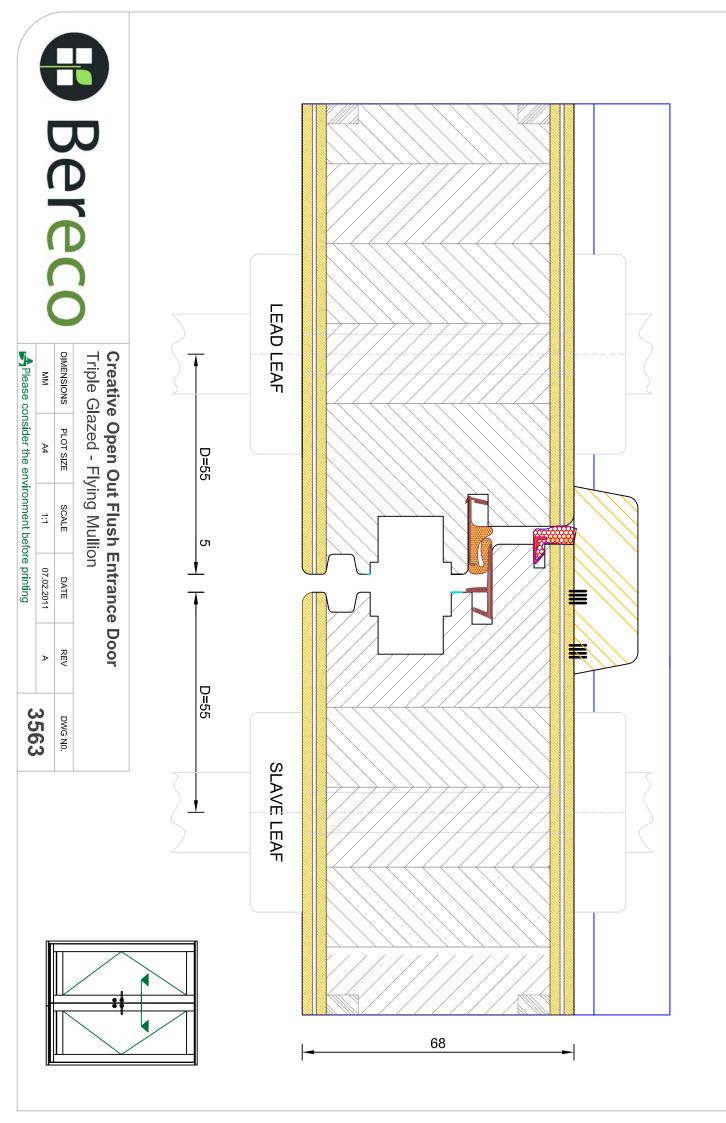

# Creative Open Out Flush Entrance Door Triple Glazed - Solid Mullion (Fixed Light / Fixed Light) DIMENSIONS PLOT SIZE SCALE DATE REV DWG NO. A4 1:1 19.04.2012 A 3570