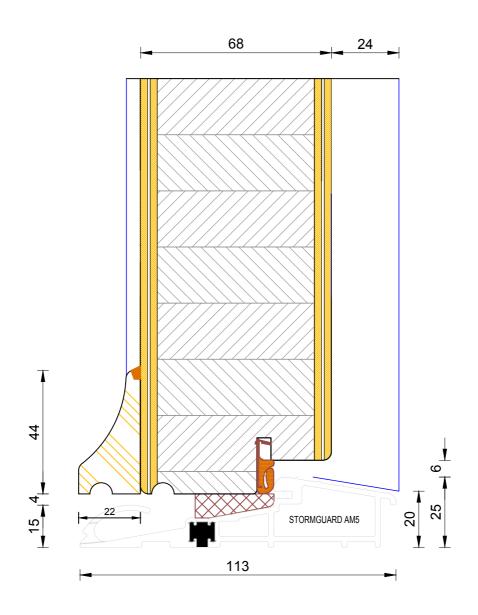

# Creative Open Out Flush Entrance Door Triple Glazed - Standard Thresh (Sidelight)

| DWG N0.      | REV                                             | DATE       | SCALE | PLOT SIZE | DIMENSIONS |  |  |
|--------------|-------------------------------------------------|------------|-------|-----------|------------|--|--|
| 2557         | А                                               | 19.04.2012 | 1:1   | A3        | MM         |  |  |
| 300 <i>1</i> | Please consider the environment before printing |            |       |           |            |  |  |

CILL EXTENSION - available options: 25mm (117mm o/a) / 47mm (139mm o/a) / 62mm (154mm o/a) / 87mm (179mm o/a) / 114mm (206mm o/a) / 125mm (217mm o/a) / 140mm (232mm o/a)

NOTE: Cill Extensions should be supported from underneath; the maximum overhang over Brick / Blockwork for cill extension should not exceed 25mm in order to avoid damage when stepped on. Warrenties are invalidated when fitted with overhang in excess to that.

If not otherwise stated, Hardwood Threshold will be painted the same colour as Frame.