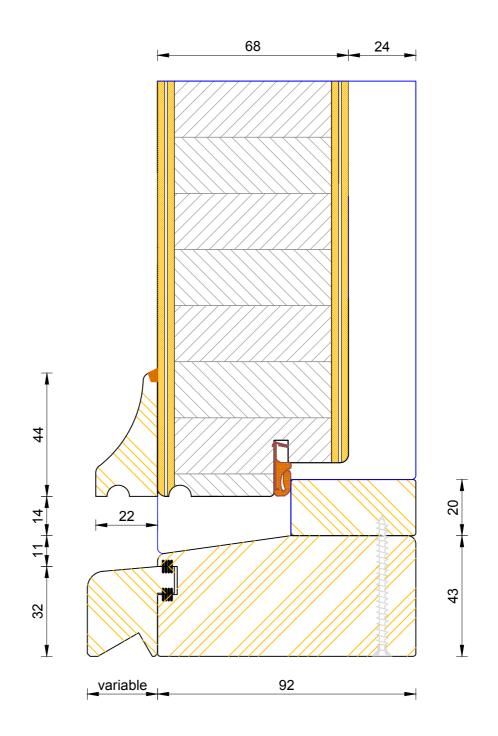

# Creative Open Out Flush Entrance Door Triple Glazed - Standard Thresh (Sidelight)

| DWG N0.      | REV                                             | DATE       | SCALE | PLOT SIZE | DIMENSIONS |  |  |
|--------------|-------------------------------------------------|------------|-------|-----------|------------|--|--|
| 2557         | А                                               | 19.04.2012 | 1:1   | A3        | MM         |  |  |
| 300 <i>1</i> | Please consider the environment before printing |            |       |           |            |  |  |