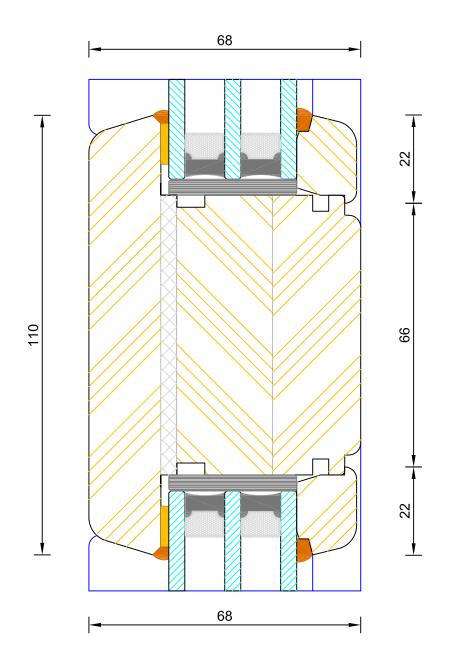

### Creative Open Out Flush Entrance Door Triple Glazed - Mid Rail, Sidelight (110mm)

| DIMENSIONS  | PLOT SIZE              | SCALE         | DATE        | REV | DWG N0. |  |
|-------------|------------------------|---------------|-------------|-----|---------|--|
| MM          | MM A4 1:1 19.04.2012 A |               |             |     |         |  |
| ♣ Plages of | noider the en          | dropmont bofo | ro printing |     | 3567    |  |