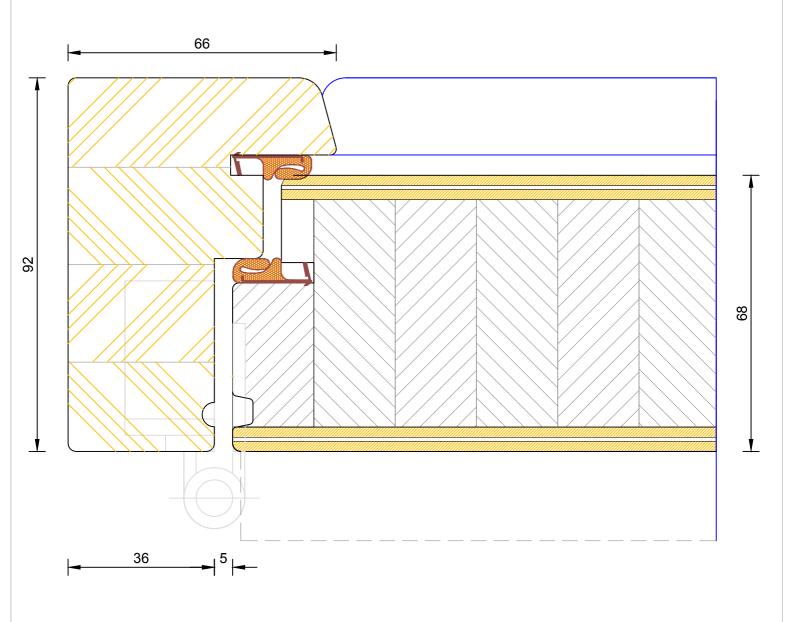

## Creative Open Out Flush Entrance Door Triple Glazed - Frame & Leaf Head

| DIMENSIONS | PLOT SIZE | SCALE | DATE | REV | DWG N0. |
|------------|-----------|-------|------|-----|---------|
| MM         | 2560      |       |      |     |         |
| APlease co | 3560      |       |      |     |         |