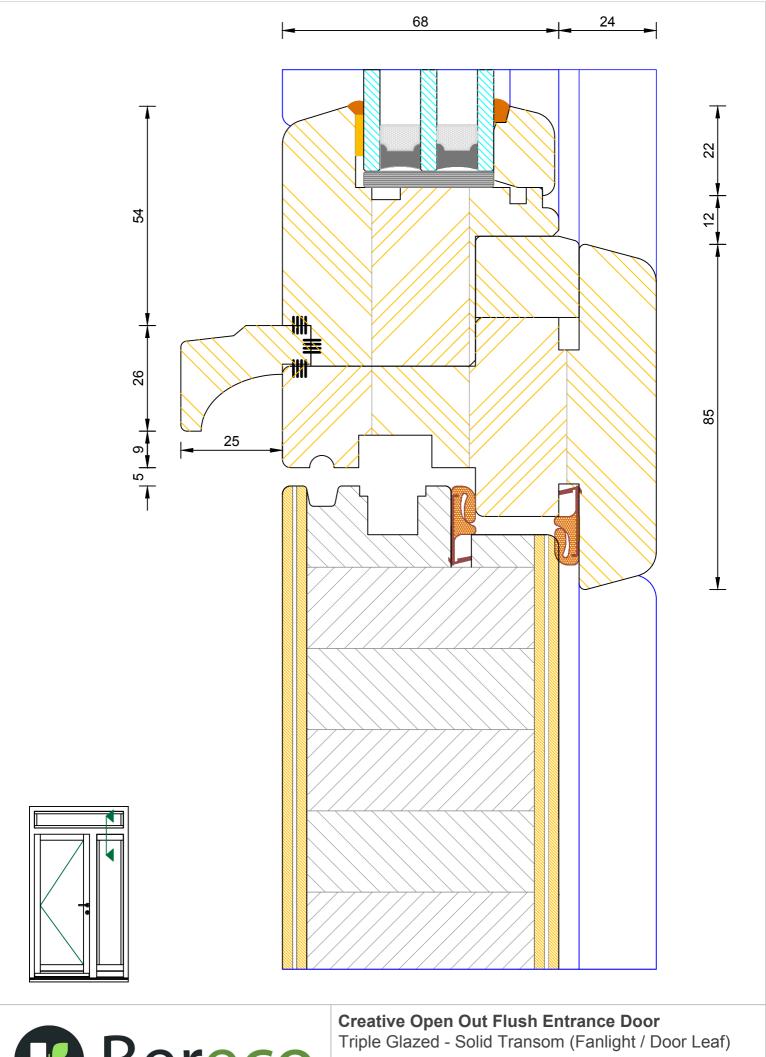

# Creative Open Out Flush Entrance Door Triple Glazed - Fanlight Head

| DIMENSIONS  | PLOT SIZE      | SCALE DATE REV |             | DWG N0. |             |
|-------------|----------------|----------------|-------------|---------|-------------|
| MM          | 3554           |                |             |         |             |
| ₽ Please co | nsider the env | vironment hefo | re printing |         | <b>3334</b> |