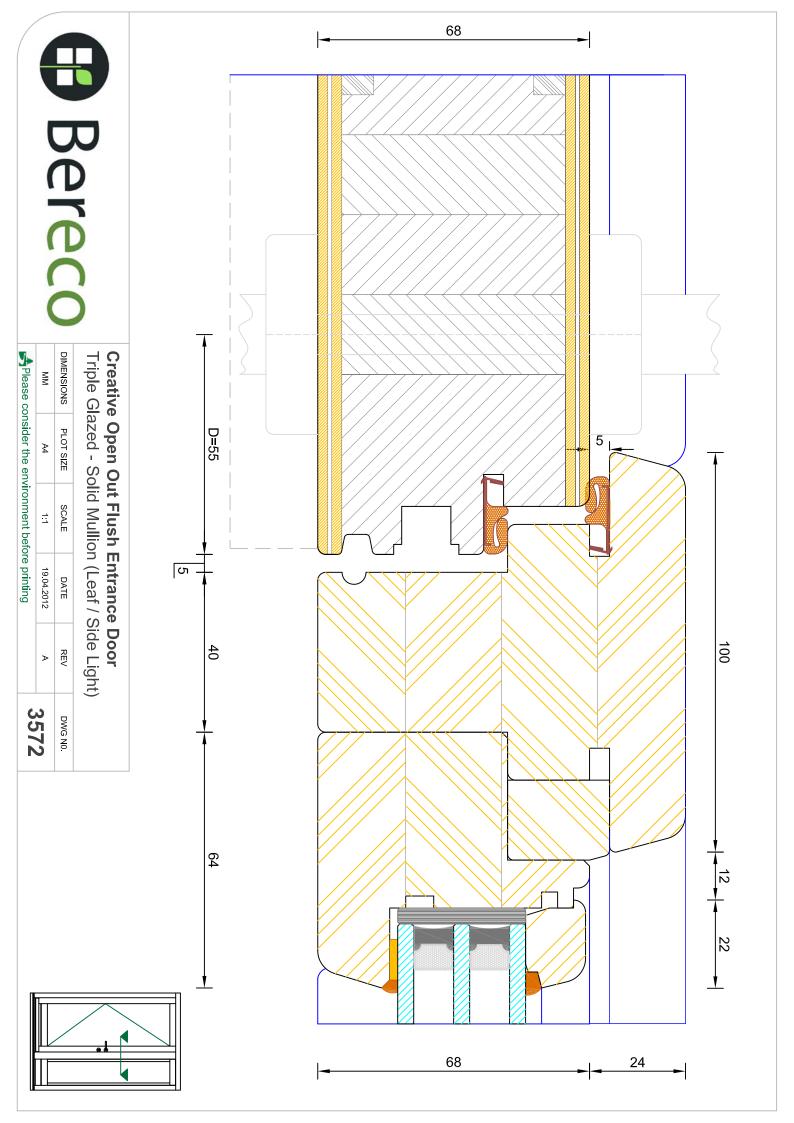

# Creative Open Out Flush Entrance Door Triple Glazed - Solid Mullion (Leaf / Side Light)

| DIMENSIONS  | PLOT SIZE | SCALE | DATE | REV | DWG N0. |
|-------------|-----------|-------|------|-----|---------|
| MM          | 2571      |       |      |     |         |
| A Please co | 30/ I     |       |      |     |         |