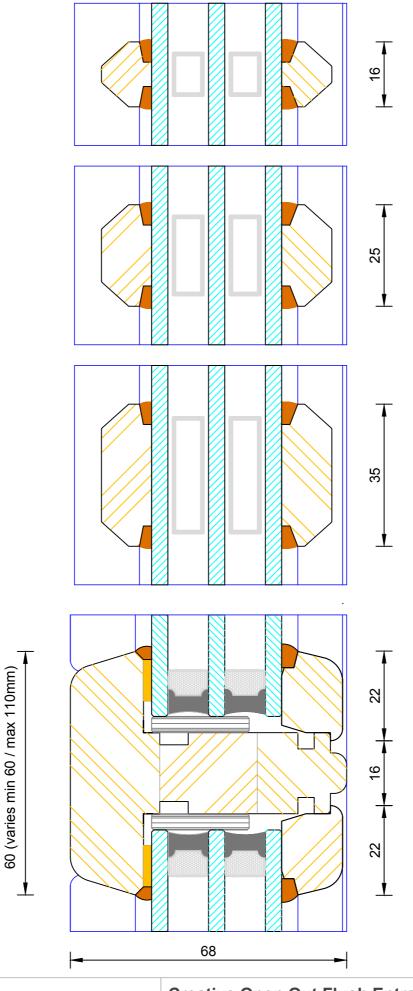

### Creative Open Out Flush Entrance Door Triple Glazed - Mid Rail, Sidelight (110mm)

| DIMENSIONS  | PLOT SIZE              | SCALE         | DATE        | REV | DWG N0. |  |
|-------------|------------------------|---------------|-------------|-----|---------|--|
| MM          | MM A4 1:1 19.04.2012 A |               |             |     |         |  |
| ♣ Plages of | noider the en          | dropmont bofo | ro printing |     | 3567    |  |