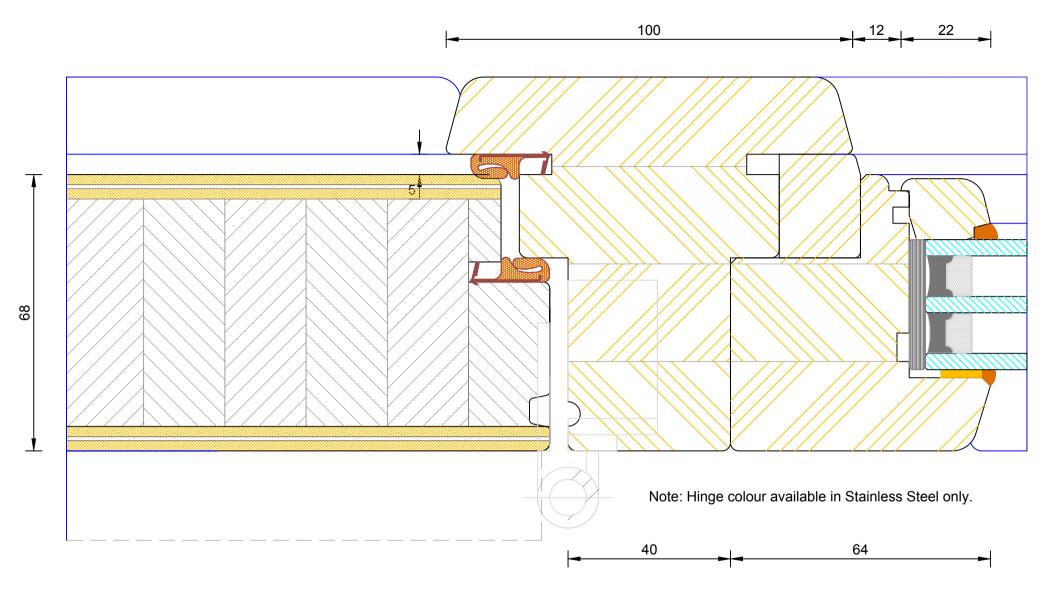

# Creative Open Out Flush Entrance Door Triple Glazed - Solid Mullion (Leaf / Side Light)

| DIMENSIONS  | PLOT SIZE | SCALE | DATE | REV | DWG N0. |
|-------------|-----------|-------|------|-----|---------|
| MM          | 2571      |       |      |     |         |
| A Please co | 30/ I     |       |      |     |         |