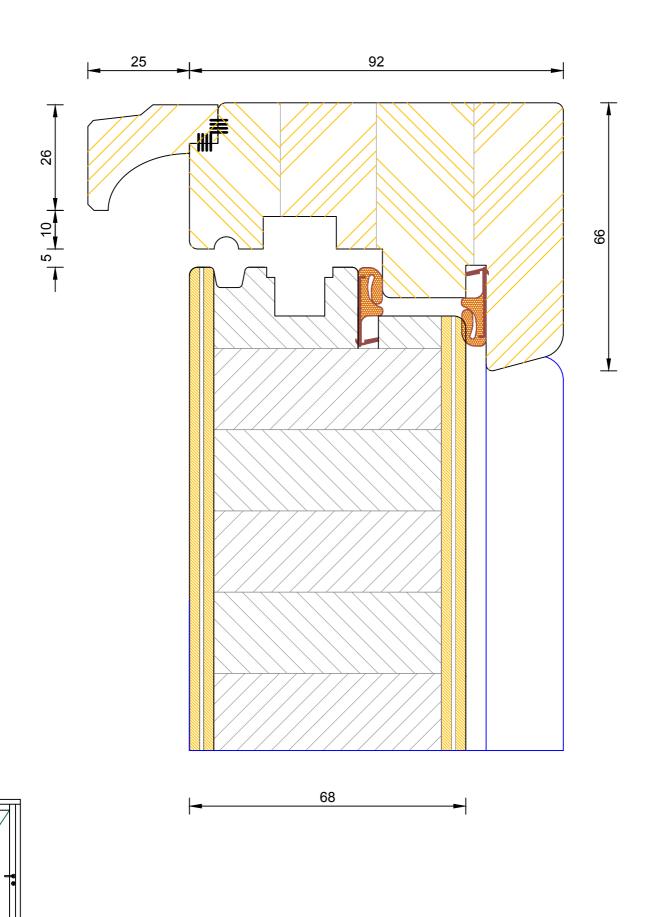

# Creative Open Out Flush Entrance Door Triple Glazed - Frame & Leaf Jamb (Hinge Side)

| DIMENSIONS | PLOT SIZE | SCALE | DATE       | REV | DWG N0. |
|------------|-----------|-------|------------|-----|---------|
| MM         | A4        | 1:1   | 19.04.2012 | Α   | 2564    |
| APlease co | 3561      |       |            |     |         |

# **Creative Open Out Flush Entrance Door**

Triple Glazed - Frame & Leaf Jamb (Handle Side)

| DIMENSIONS | PLOT SIZE       | SCALE          | DATE        | REV | DWG N0. |  |  |  |
|------------|-----------------|----------------|-------------|-----|---------|--|--|--|
| MM         | A4              | 1:1            | 19.04.2012  | А   | 3562    |  |  |  |
| APlease co | onsider the env | vironment befo | re printing |     | 3302    |  |  |  |