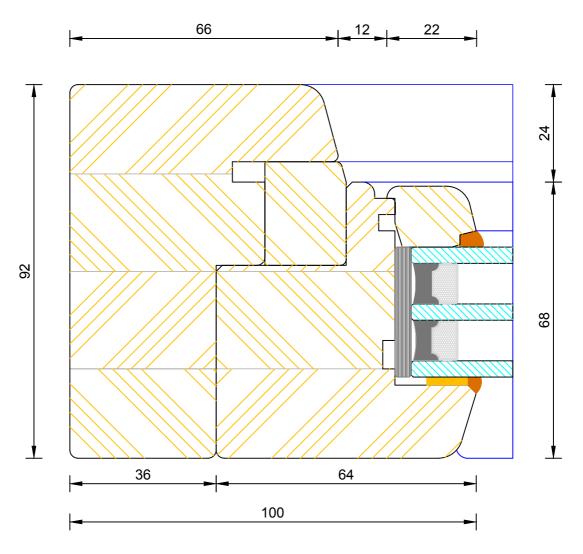

## Creative Open Out Flush Entrance Door Triple Glazed - Frame & Leaf Head

| DIMENSIONS | PLOT SIZE | SCALE | DATE | REV | DWG N0. |
|------------|-----------|-------|------|-----|---------|
| MM         | 2560      |       |      |     |         |
| APlease co | 3560      |       |      |     |         |