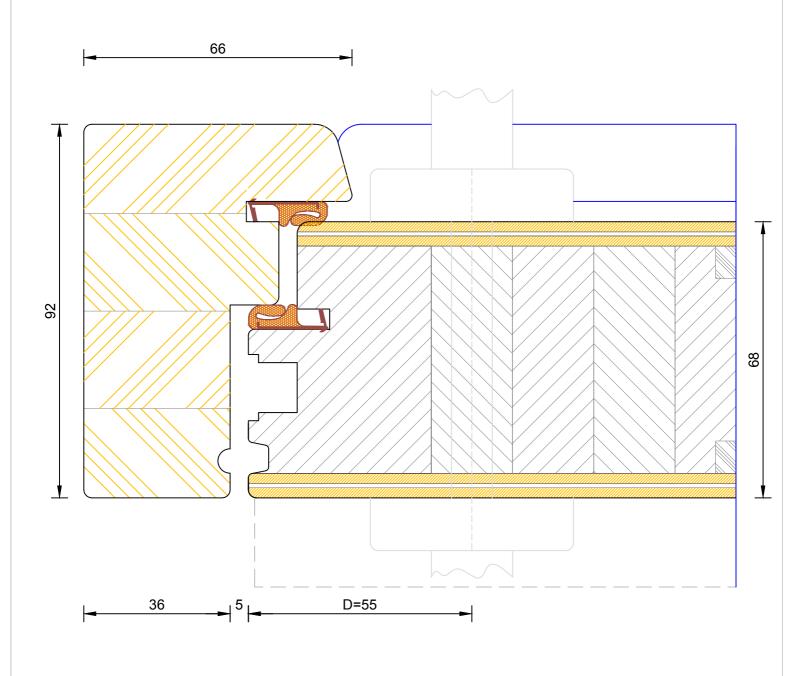

## Creative Open Out Flush Entrance Door Triple Glazed - Frame & Leaf Head

| DIMENSIONS | PLOT SIZE | SCALE | DATE | REV | DWG N0. |
|------------|-----------|-------|------|-----|---------|
| MM         | 2560      |       |      |     |         |
| APlease co | 3560      |       |      |     |         |