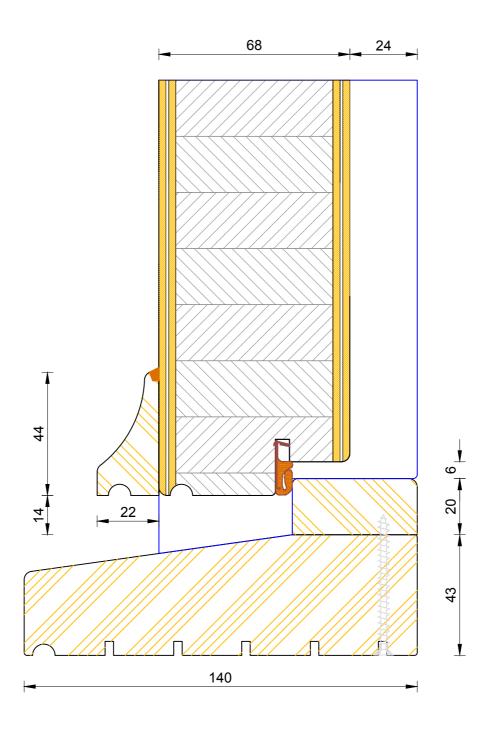

### Creative Open Out Flush Entrance Door Triple Glazed - Standard Thresh (140x43mm)

| DIMENSIONS | PLOT SIZE | SCALE | DATE       | REV | DWG N0. |
|------------|-----------|-------|------------|-----|---------|
| MM         | A3        | 1:1   | 19.04.2012 | Α   | 3564    |
| APlease co | 3304      |       |            |     |         |