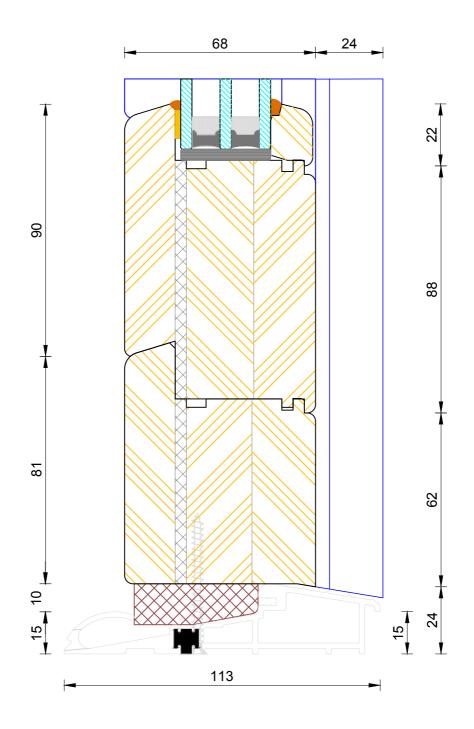

# **Creative Open Out Flush Entrance Door**

Triple Glazed - Frame & Leaf Jamb (Handle Side)

| DIMENSIONS | PLOT SIZE       | SCALE          | DATE        | REV | DWG N0. |  |  |  |
|------------|-----------------|----------------|-------------|-----|---------|--|--|--|
| MM         | A4              | 1:1            | 19.04.2012  | А   | 3562    |  |  |  |
| APlease co | onsider the env | vironment befo | re printing |     | 3302    |  |  |  |