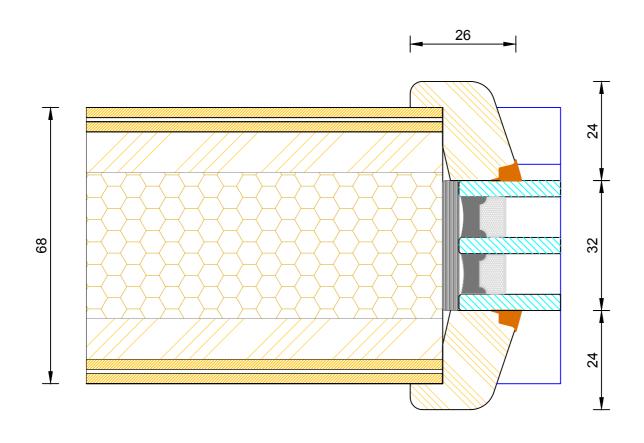

# Creative Open Out Flush Entrance Door Triple Glazed - Door Leaf Glazing Detail

| DIMENSIONS  | PLOT SIZE | SCALE | CALE DATE REV |  | DWG N0. |
|-------------|-----------|-------|---------------|--|---------|
| MM          | 3556      |       |               |  |         |
| ♣ Please co | 3330      |       |               |  |         |