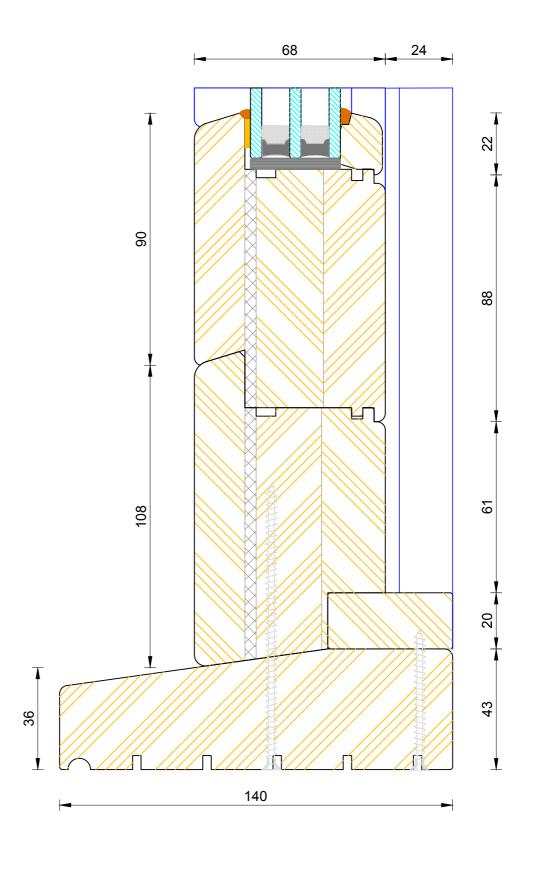

# Creative Open Out Flush Entrance Door Triple Glazed - Solid Mullion (Leaf / Side Light)

| DIMENSIONS  | PLOT SIZE | SCALE | DATE | REV | DWG N0. |
|-------------|-----------|-------|------|-----|---------|
| MM          | 2571      |       |      |     |         |
| A Please co | 30/ I     |       |      |     |         |