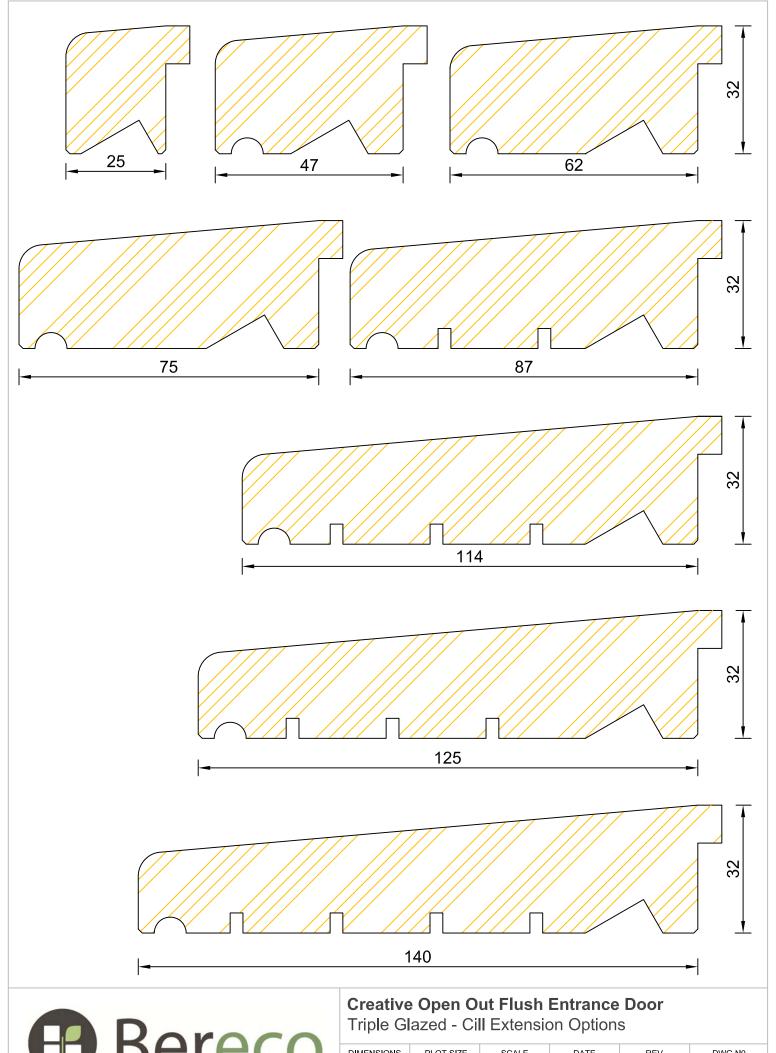

CILL EXTENSION - available options: 25mm (117mm o/a) / 47mm (139mm o/a) / 62mm (154mm o/a) / 87mm (179mm o/a) / 114mm (206mm o/a) / 125mm (217mm o/a) / 140mm (232mm o/a)

NOTE: Cill Extensions should be supported from underneath; the maximum overhang over Brick / Blockwork for cill extension should not exceed 25mm in order to avoid damage when stepped on. Warrenties are invalidated when fitted with overhang in excess to that.