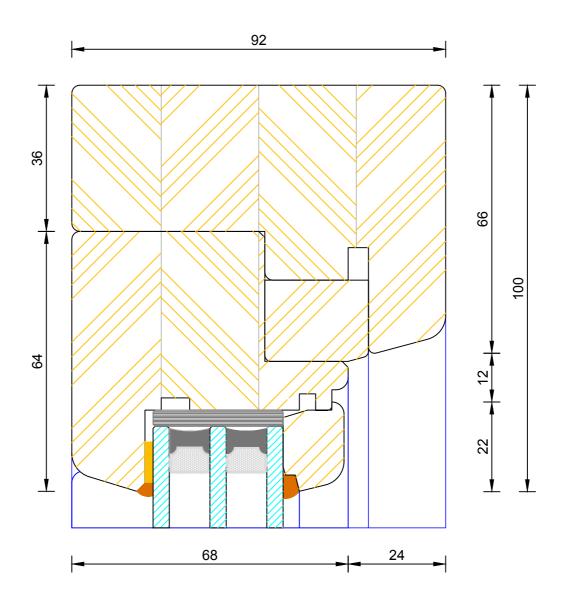

# Creative Open Out Flush Entrance Door Triple Glazed - Solid Mullion (Fixed Light / Fixed Light) DIMENSIONS PLOT SIZE SCALE DATE REV DWG NO. A4 1:1 19.04.2012 A 3570