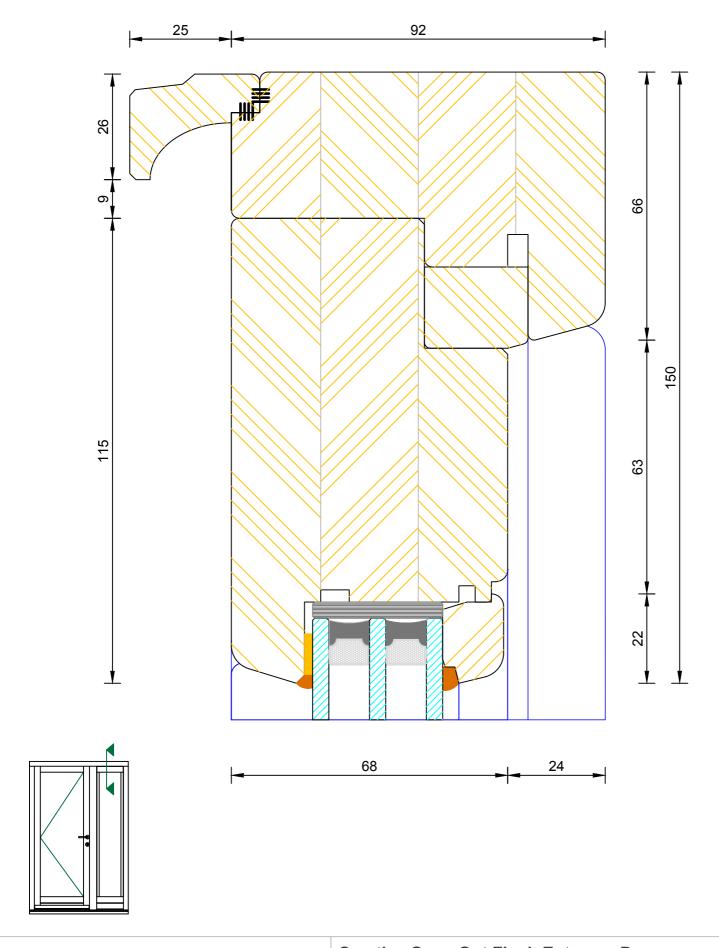

## Creative Open Out Flush Entrance Door Triple Glazed - Frame & Leaf Head

| DIMENSIONS | PLOT SIZE | SCALE | DATE | REV | DWG N0. |
|------------|-----------|-------|------|-----|---------|
| MM         | 2560      |       |      |     |         |
| APlease co | 3560      |       |      |     |         |