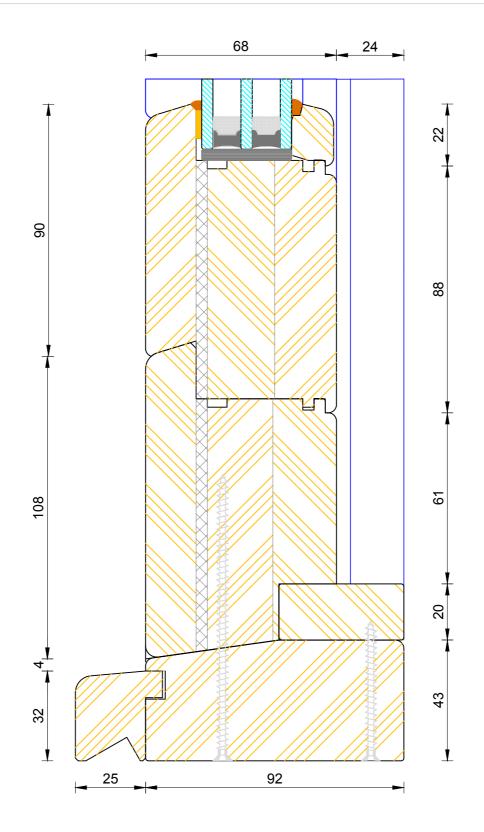

# Creative Open Out Flush Entrance Door Triple Glazed - Frame & Leaf Jamb (Hinge Side)

| DIMENSIONS | PLOT SIZE | SCALE | DATE       | REV | DWG N0. |
|------------|-----------|-------|------------|-----|---------|
| MM         | A4        | 1:1   | 19.04.2012 | Α   | 2564    |
| APlease co | 3561      |       |            |     |         |