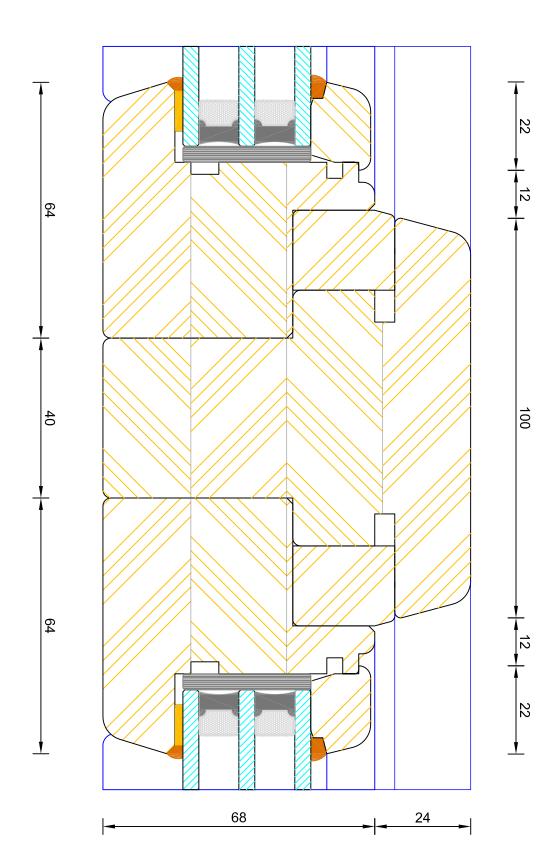

# Creative Open Out Flush Entrance Door Triple Glazed - Solid Mullion (Fixed Light / Fixed Light) DIMENSIONS PLOT SIZE SCALE DATE REV DWG NO. A4 1:1 19.04.2012 A 3570