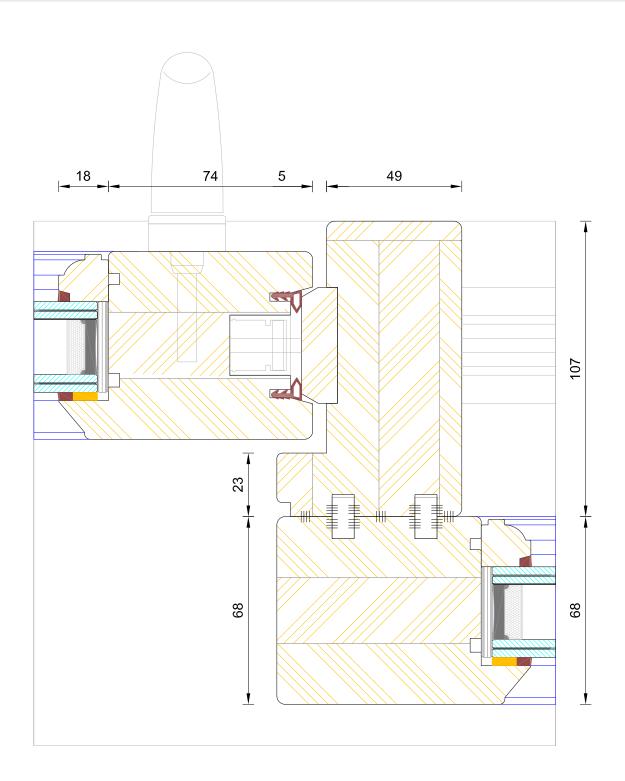

# **Traditional HS Sliding Patio Door** Meeting Rail

| DIMENSIONS  | PLOT SIZE     | SCALE         | DATE        | REV | DWG N0. |
|-------------|---------------|---------------|-------------|-----|---------|
| MM          | A3            | 1:1           | 15.10.2018  | В   | 1111    |
| ♣ Dlogge or | nolder the en | dranmant hafa | ro printing |     | 4111    |