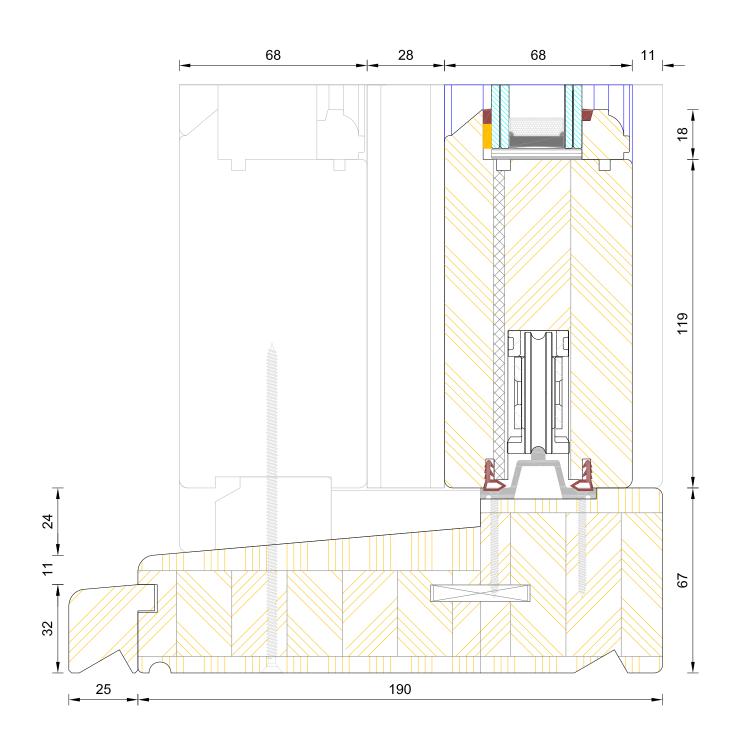

CILL EXTENSION - available options: 25mm (215mm o/a) / 47mm (237mm o/a) / 62mm (252mm o/a) / 87mm (277mm o/a) / 114mm (304mm o/a) / 125mm (315mm o/a) / 140mm (330mm o/a)

NOTE: Cill Extensions should be supported from underneath; the maximum overhang over Brick / Blockwork for cill extension should not exceed 25mm in order to avoid damage when stepped on. Warrenties are invalidated when fitted with overhang in excess to that.