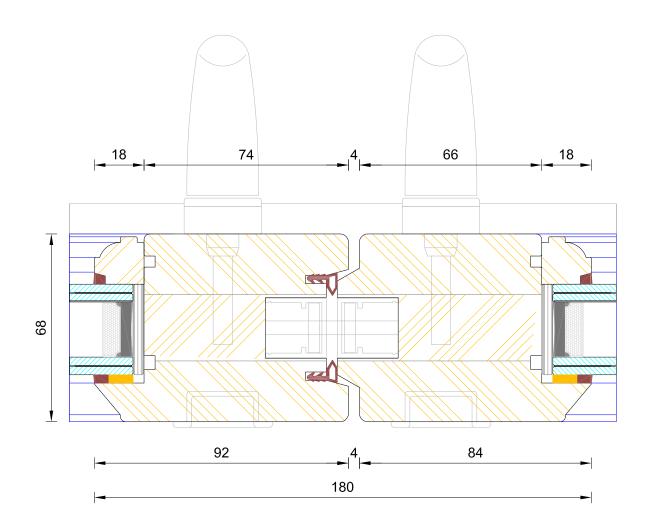

# **Traditional HS Sliding Patio Door** Meeting Rail

| DIMENSIONS  | PLOT SIZE     | SCALE         | DATE        | REV | DWG N0. |
|-------------|---------------|---------------|-------------|-----|---------|
| MM          | A3            | 1:1           | 15.10.2018  | В   | 1111    |
| ♣ Dlogge or | nolder the en | dranmant hafa | ro printing |     | 4111    |