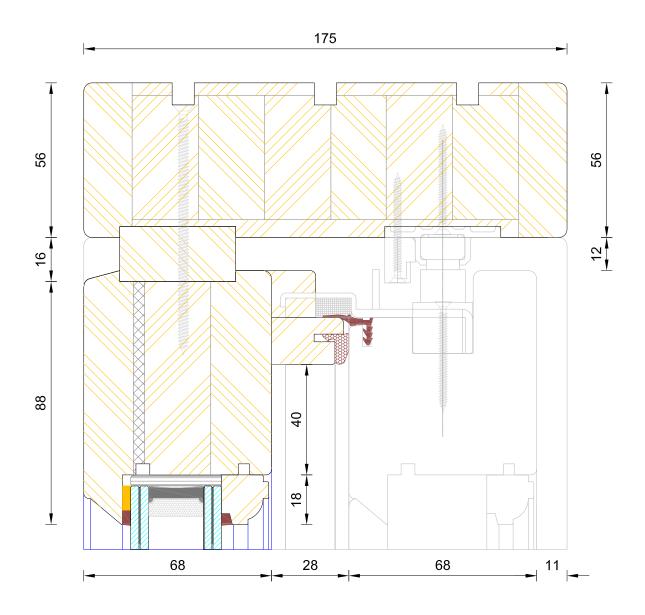

#### **Traditional HS Sliding Patio Door**

| Fran | ne Jam | ıb Fix | ed Leaf |
|------|--------|--------|---------|
|------|--------|--------|---------|

| DWG No. | REV | DATE        | SCALE          | PLOT SIZE      | DIMENSIONS |
|---------|-----|-------------|----------------|----------------|------------|
| 4105    | В   | 15.10.2018  | 1:1            | A3             | MM         |
| 4105    |     | re printing | /ironment befo | nsider the env | APlease co |

#### **Traditional HS Sliding Patio Door** Frame Jamb Opening Leaf

| DIMENSIONS | PLOT SIZE      | SCALE          | DATE         | REV | DWG N0. |
|------------|----------------|----------------|--------------|-----|---------|
| MM         | А3             | 1:1            | 15.10.2018   | В   | 4400    |
| APlease co | nsider the env | /ironment befo | ore printing |     | 4106    |