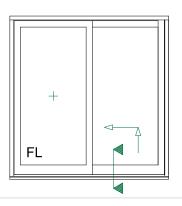

#### Traditional HS Sliding Patio Door Thresh Opening Leaf

| DWG N0. | REV | DATE         | SCALE          | PLOT SIZE      | DIMENSIONS |
|---------|-----|--------------|----------------|----------------|------------|
| 4400    | В   | 15.10.2018   | 1:1            | А3             | MM         |
| 4108    |     | ore printing | /ironment befo | nsider the env | APlease co |