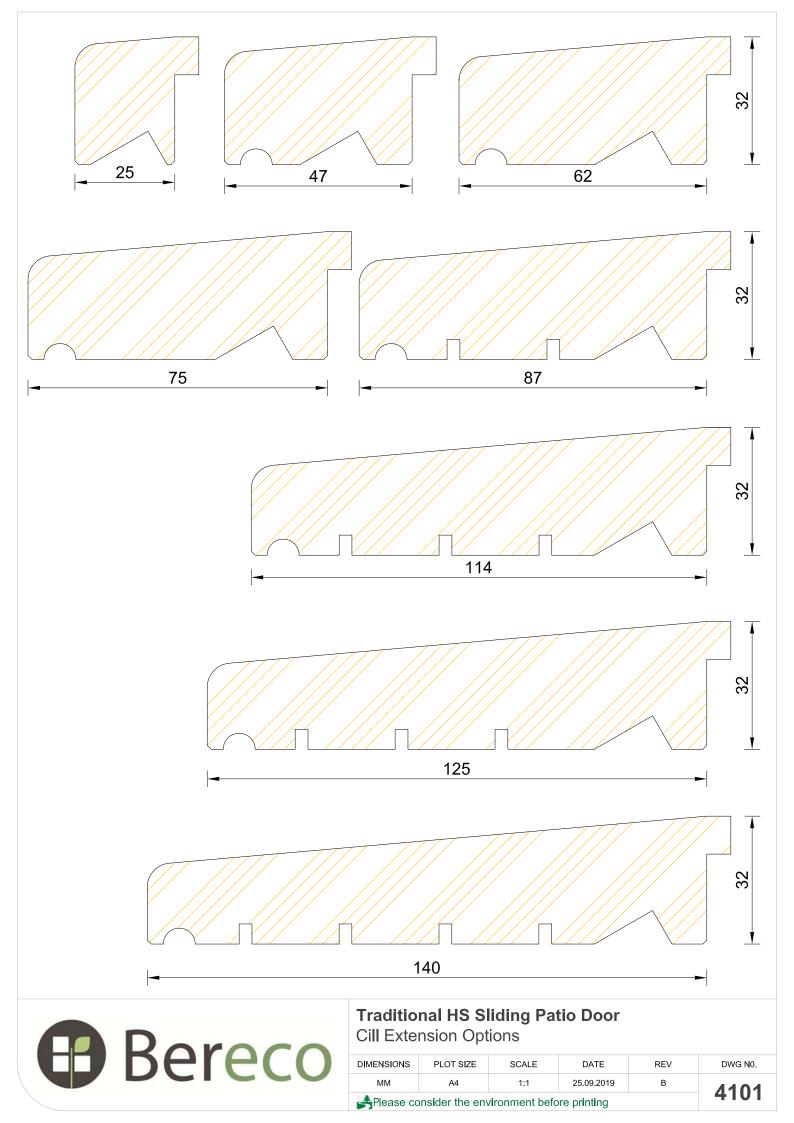

CILL EXTENSION - available options: 25mm (215mm o/a) / 47mm (237mm o/a) / 62mm (252mm o/a) / 87mm (277mm o/a) / 114mm (304mm o/a) / 125mm (315mm o/a) / 140mm (330mm o/a)

NOTE: Cill Extensions should be supported from underneath; the maximum overhang over Brick / Blockwork for cill extension should not exceed 25mm in order to avoid damage when stepped on. Warrenties are invalidated when fitted with overhang in excess to that.