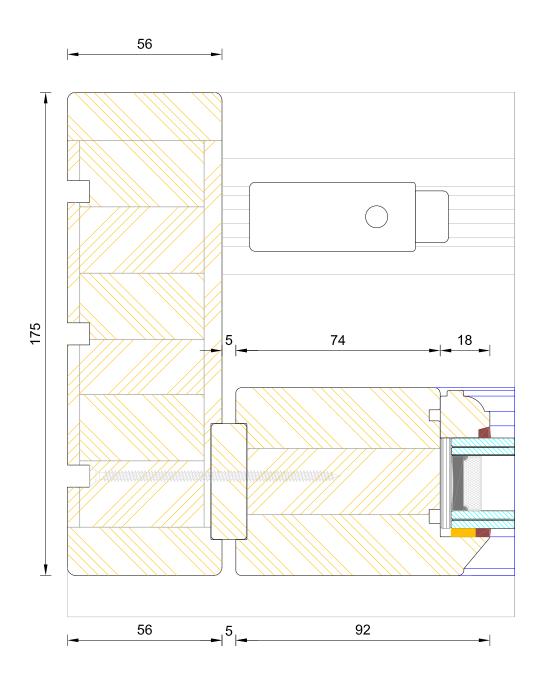

#### **Traditional HS Sliding Patio Door**

| Fran | ne Jam | ıb Fix | ed Leaf |
|------|--------|--------|---------|
|------|--------|--------|---------|

| DWG No. | REV | DATE        | SCALE          | PLOT SIZE      | DIMENSIONS |
|---------|-----|-------------|----------------|----------------|------------|
| 4105    | В   | 15.10.2018  | 1:1            | A3             | MM         |
| 4105    |     | re printing | /ironment befo | nsider the env | APlease co |