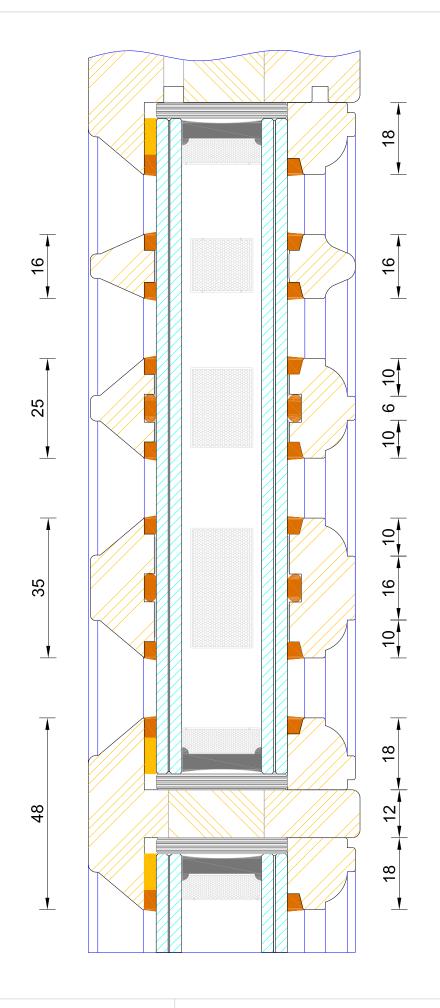

# **Traditional HS Sliding Patio Door** Meeting Rail

| DIMENSIONS  | PLOT SIZE     | SCALE         | DATE        | REV | DWG N0. |
|-------------|---------------|---------------|-------------|-----|---------|
| MM          | A3            | 1:1           | 15.10.2018  | В   | 1111    |
| ♣ Dlogge or | nolder the en | dranmant hafa | ro printing |     | 4111    |