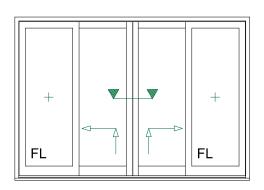

# **Traditional HS Sliding Patio Door** Bar Options

| DIMENSIONS  | PLOT SIZE      | SCALE          | DATE        | REV | DWG N0. |
|-------------|----------------|----------------|-------------|-----|---------|
| MM          | A4             | 1:1            | 01.01.2019  | С   | 4400    |
| .♣Please co | nsider the env | /ironment hefo | re printing |     | 4102    |