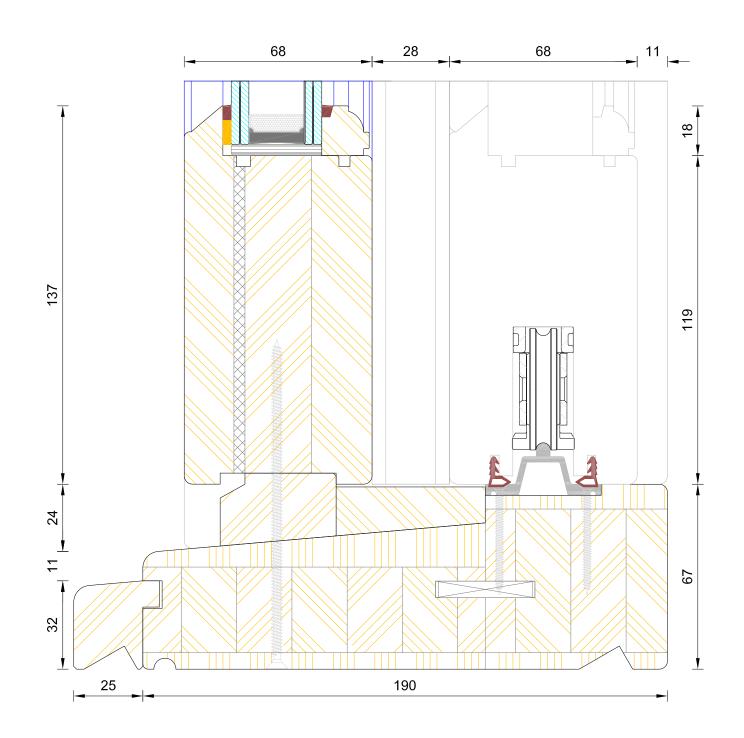

#### Traditional HS Sliding Patio Door Thresh Opening Leaf

| DWG N0. | REV | DATE         | SCALE          | PLOT SIZE      | DIMENSIONS |
|---------|-----|--------------|----------------|----------------|------------|
| 4400    | В   | 15.10.2018   | 1:1            | А3             | MM         |
| 4108    |     | ore printing | /ironment befo | nsider the env | APlease co |