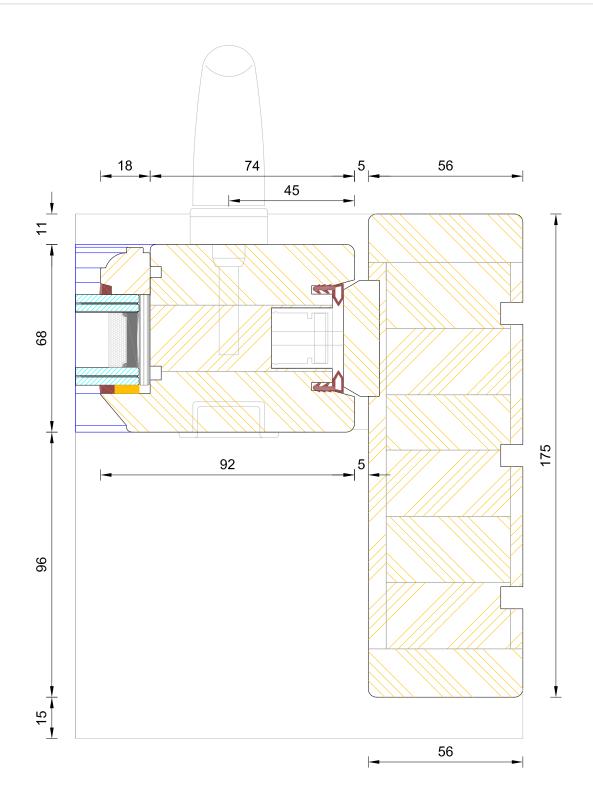

#### **Traditional HS Sliding Patio Door** Frame Jamb Opening Leaf

| DIMENSIONS | PLOT SIZE      | SCALE          | DATE         | REV | DWG N0. |
|------------|----------------|----------------|--------------|-----|---------|
| MM         | А3             | 1:1            | 15.10.2018   | В   | 4400    |
| APlease co | nsider the env | /ironment befo | ore printing |     | 4106    |