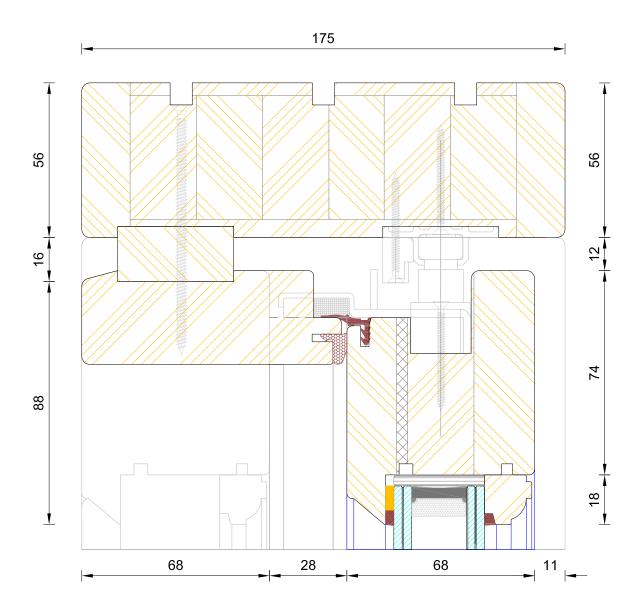

# **Traditional HS Sliding Patio Door**Frame Head Fixed Leaf (Without Vent)

| DIMENSIONS | PLOT SIZE      | SCALE          | DATE         | REV | DWG N0. |
|------------|----------------|----------------|--------------|-----|---------|
| MM         | А3             | 1:1            | 15.10.2018   | В   | 4402    |
| APlease co | nsider the env | /ironment befo | ore printing |     | 4103    |