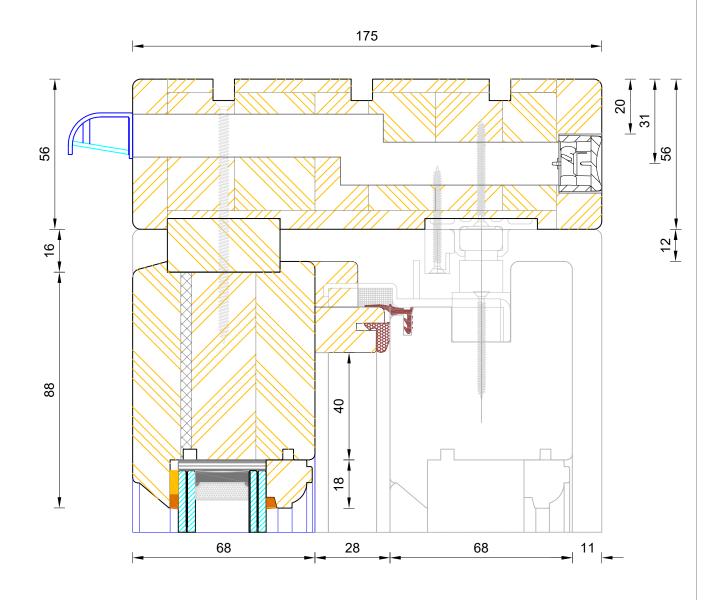

# **Traditional HS Sliding Patio Door**Frame Head Fixed Leaf (With Vent)

| DIMENSIONS FLOTSIZE SCALE DATE REV DIVISINO. |
|----------------------------------------------|
| DIMENSIONS PLOT SIZE SCALE DATE REV DWG NO.  |