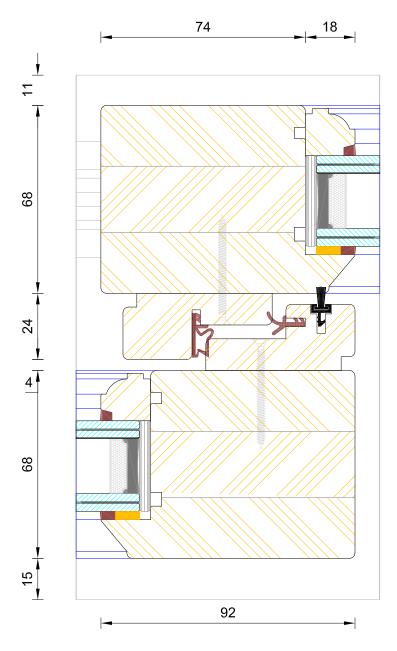

#### **Traditional HS Sliding Patio Door**

| Fran | ne Jam | ıb Fix | ed Leaf |
|------|--------|--------|---------|
|------|--------|--------|---------|

| DWG No. | REV | DATE        | SCALE          | PLOT SIZE      | DIMENSIONS |
|---------|-----|-------------|----------------|----------------|------------|
| 4105    | В   | 15.10.2018  | 1:1            | A3             | MM         |
| 4105    |     | re printing | /ironment befo | nsider the env | APlease co |