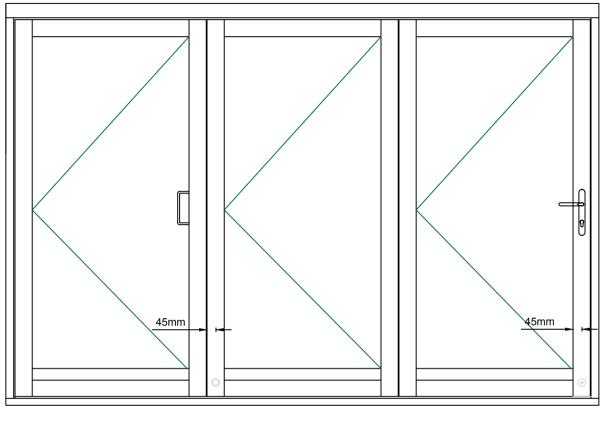

| Model Numbers                     | Vent Location<br>(Leafs from left to right) |
|-----------------------------------|---------------------------------------------|
| All 2 LEAF MODELS                 | 1 & 2                                       |
| 330 / 303                         | 1 (330) 3 (303)                             |
| 321 / 313                         | 1&3                                         |
| ALL 4 LEAF MODELS                 | 1 & 4                                       |
| 550 / 505                         | 1 (550) 5 (505)                             |
| 541 /514 / 532 / 523              | 1&5                                         |
| ALL 6 LEAF MODELS                 | 1 & 6                                       |
| 770 / 707                         | 1 (770) 7 (707)                             |
| 761 / 716 / 752 / 725 / 743 / 734 | 1&7                                         |
| ALL 8 LEAF MODELS                 | 1&8                                         |