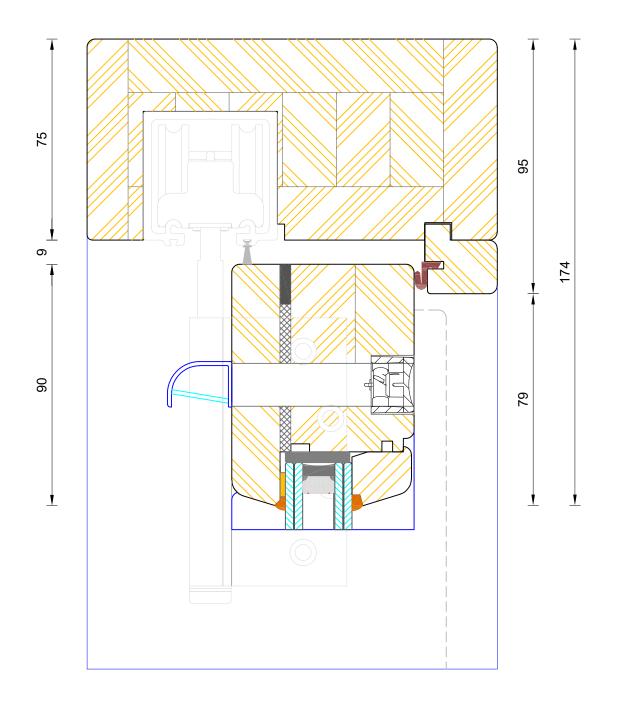

# Contemporary Open Out Folding Sliding Door Frame & Leaf Jamb (Hinge Side)

| DIMENSIONS | PLOT SIZE      | SCALE          | DATE        | REV | DWG N0. |
|------------|----------------|----------------|-------------|-----|---------|
| MM         | A3             | 1:1            | 02.05.2012  | Α   | 4206    |
| APlease co | nsider the env | rironment befo | re printing |     | 4200    |

# Contemporary Open Out Folding Sliding Door Frame & Leaf Jamb (Hinge Side)

| DIMENSIONS | PLOT SIZE       | SCALE          | DATE        | REV | DWG N0. |
|------------|-----------------|----------------|-------------|-----|---------|
| MM         | A3              | 1:1            | 02.05.2012  | Α   | 4207    |
| APlease co | onsider the env | vironment befo | re printing |     | 4207    |