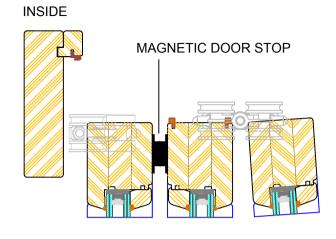

#### **Open Out Folding Door - All Ranges**

Optional Magnetic Catch & Door Stop Fitting Positions

120mm

|  | DIMENSIONS                                      | PLOT SIZE | SCALE | DATE       | REV | DWG N0. |
|--|-------------------------------------------------|-----------|-------|------------|-----|---------|
|  | MM                                              | A1        | 1:1   | 26.06.2014 | Α   | 4247    |
|  | Please consider the environment before printing |           |       |            |     | 4217    |