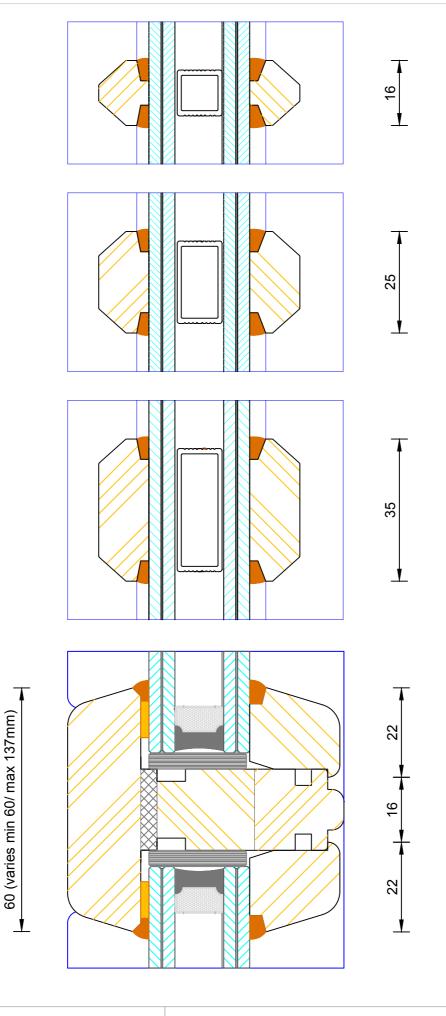

# **Contemporary Open Out Folding Sliding Door**Bar Options

| DIMENSIONS | PLOT SIZE      | SCALE          | DATE        | REV | DWG N0. |
|------------|----------------|----------------|-------------|-----|---------|
| MM         | A4             | 1:1            | 25.05.2012  | Α   | 4202    |
| APlease co | nsider the env | rironment befo | re printing |     | 4202    |