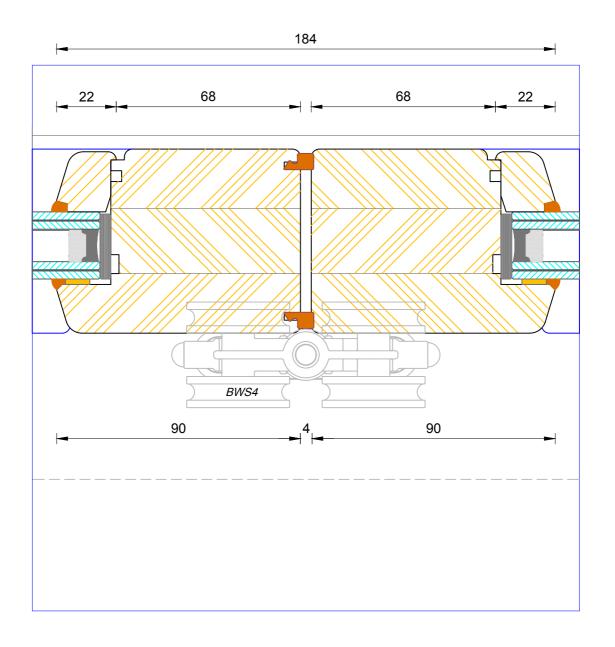

## **Contemporary Open Out Folding Sliding Door** Flying Mullion Hinge Handle

| DIMENSIONS | PLOT SIZE       | SCALE          | DATE        | REV | DWG N0. |
|------------|-----------------|----------------|-------------|-----|---------|
| ММ         | A3              | 1:1            | 02.05.2012  | Α   | 4208    |
| APlease co | onsider the env | vironment befo | re printing |     | 4200    |