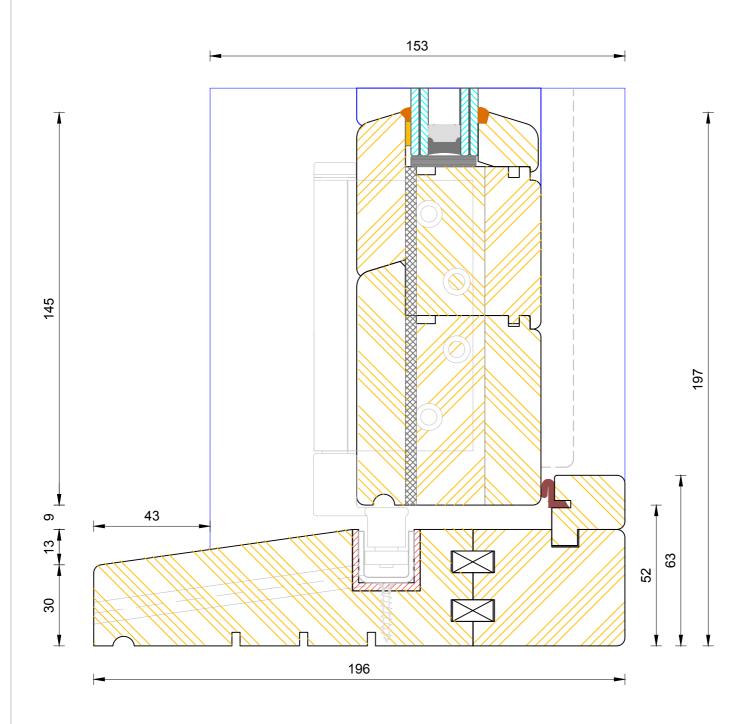

# Contemporary Open Out Folding Sliding Door Frame & Leaf Head (Without Vent)

| DIMENSIONS | PLOT SIZE      | SCALE          | DATE        | REV | DWG N0. |
|------------|----------------|----------------|-------------|-----|---------|
| MM         | A3             | 1:1            | 02.05.2012  | Α   | 420E    |
| APlease co | nsider the env | rironment befo | re printina |     | 4205    |