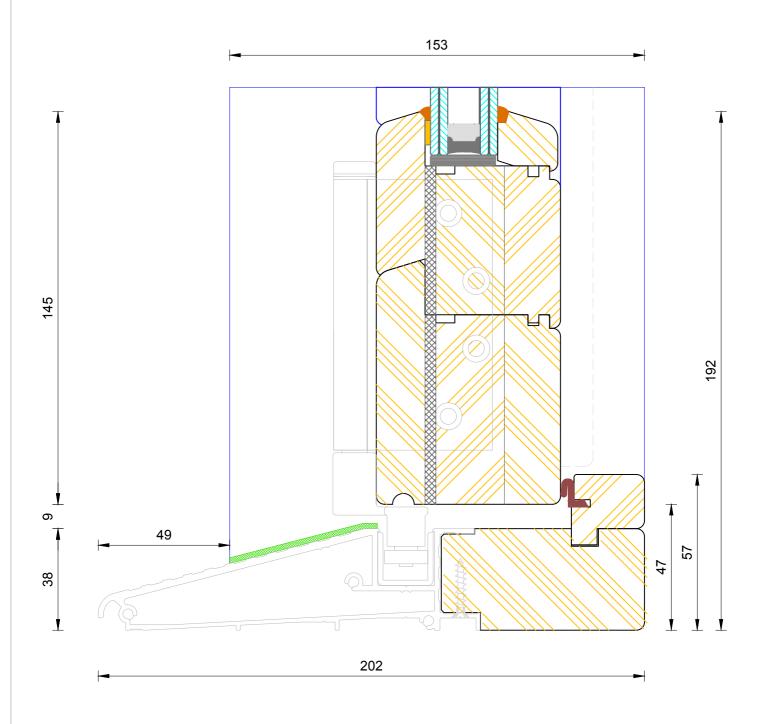

# Contemporary Open Out Folding Sliding Door Frame & Leaf Head (With Vent)

| DIMENSIONS | PLOT SIZE      | SCALE          | DATE        | REV | DWG N0. |
|------------|----------------|----------------|-------------|-----|---------|
| MM         | A3             | 1:1            | 04.07.2022  | В   | 4205.1  |
| APlease co | nsider the env | rironment befo | re printing |     | 4205.1  |