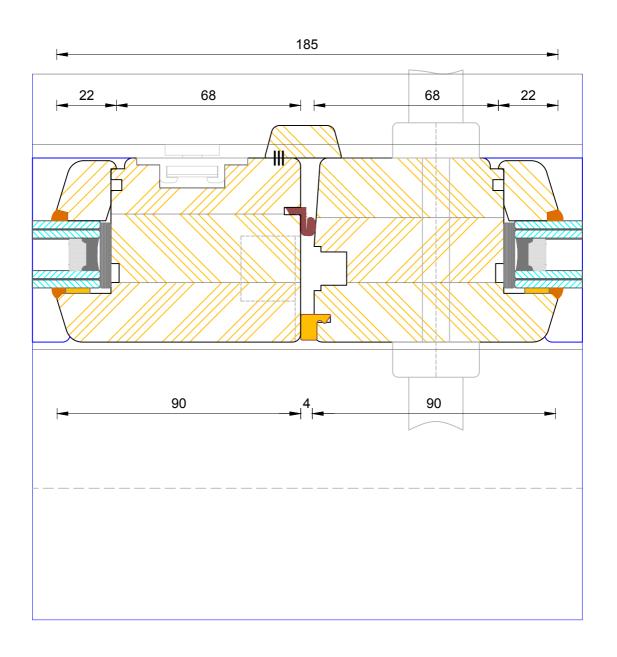

## **Contemporary Open Out Folding Sliding Door** Flying Mullion Hinge Handle

| DIMENSIONS | PLOT SIZE       | SCALE          | DATE        | REV | DWG N0. |
|------------|-----------------|----------------|-------------|-----|---------|
| ММ         | A3              | 1:1            | 02.05.2012  | Α   | 4208    |
| APlease co | onsider the env | vironment befo | re printing |     | 4200    |