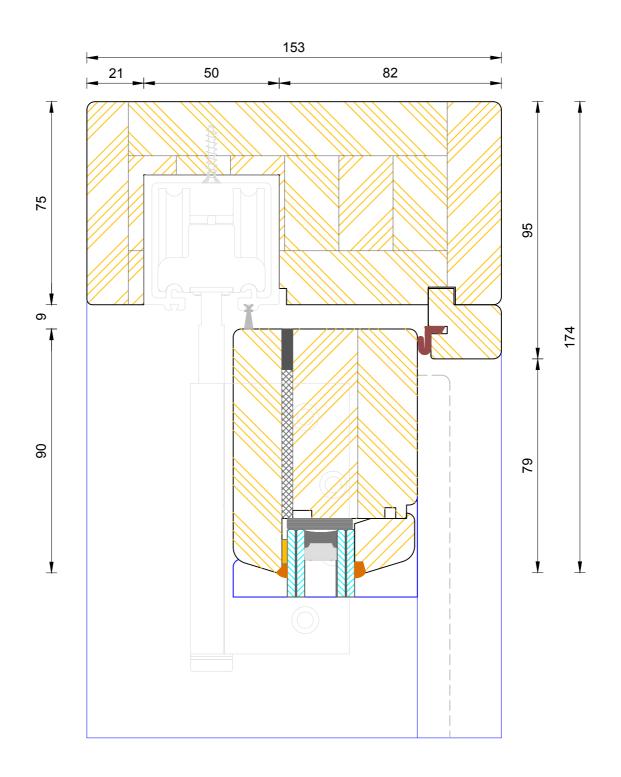

# Contemporary Open Out Folding Sliding Door Frame & Leaf Head (Without Vent)

| DIMENSIONS | PLOT SIZE      | SCALE          | DATE        | REV | DWG N0. |
|------------|----------------|----------------|-------------|-----|---------|
| MM         | A3             | 1:1            | 02.05.2012  | Α   | 420E    |
| APlease co | nsider the env | rironment befo | re printina |     | 4205    |

# Contemporary Open Out Folding Sliding Door Frame & Leaf Head (With Vent)

| DIMENSIONS | PLOT SIZE      | SCALE          | DATE        | REV | DWG N0. |
|------------|----------------|----------------|-------------|-----|---------|
| MM         | A3             | 1:1            | 04.07.2022  | В   | 4205.1  |
| APlease co | nsider the env | rironment befo | re printing |     | 4205.1  |