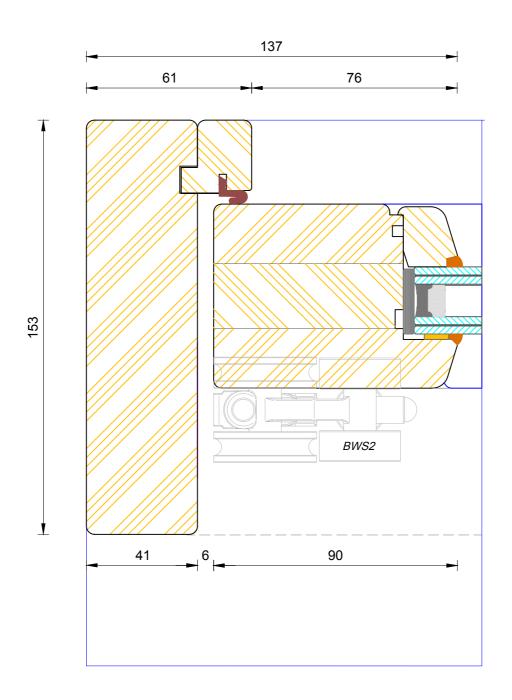

# Contemporary Open Out Folding Sliding Door Frame & Leaf Jamb (Hinge Side)

| DIMENSIONS | PLOT SIZE      | SCALE          | DATE        | REV | DWG N0. |
|------------|----------------|----------------|-------------|-----|---------|
| MM         | A3             | 1:1            | 02.05.2012  | Α   | 4206    |
| APlease co | nsider the env | rironment befo | re printing |     | 4200    |

# Contemporary Open Out Folding Sliding Door Frame & Leaf Jamb (Hinge Side)

| DIMENSIONS | PLOT SIZE       | SCALE          | DATE        | REV | DWG N0. |
|------------|-----------------|----------------|-------------|-----|---------|
| MM         | A3              | 1:1            | 02.05.2012  | Α   | 4207    |
| APlease co | onsider the env | vironment befo | re printing |     | 4207    |