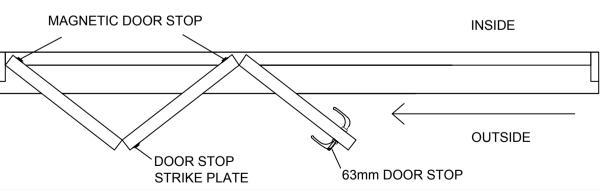

#### **Open Out Folding Door - All Ranges**

Optional Magnetic Catch & Door Stop Fitting Positions

120mm

|  | DIMENSIONS                                      | PLOT SIZE | SCALE | DATE       | REV | DWG N0. |
|--|-------------------------------------------------|-----------|-------|------------|-----|---------|
|  | MM                                              | A1        | 1:1   | 26.06.2014 | Α   | 4247    |
|  | Please consider the environment before printing |           |       |            |     | 4217    |