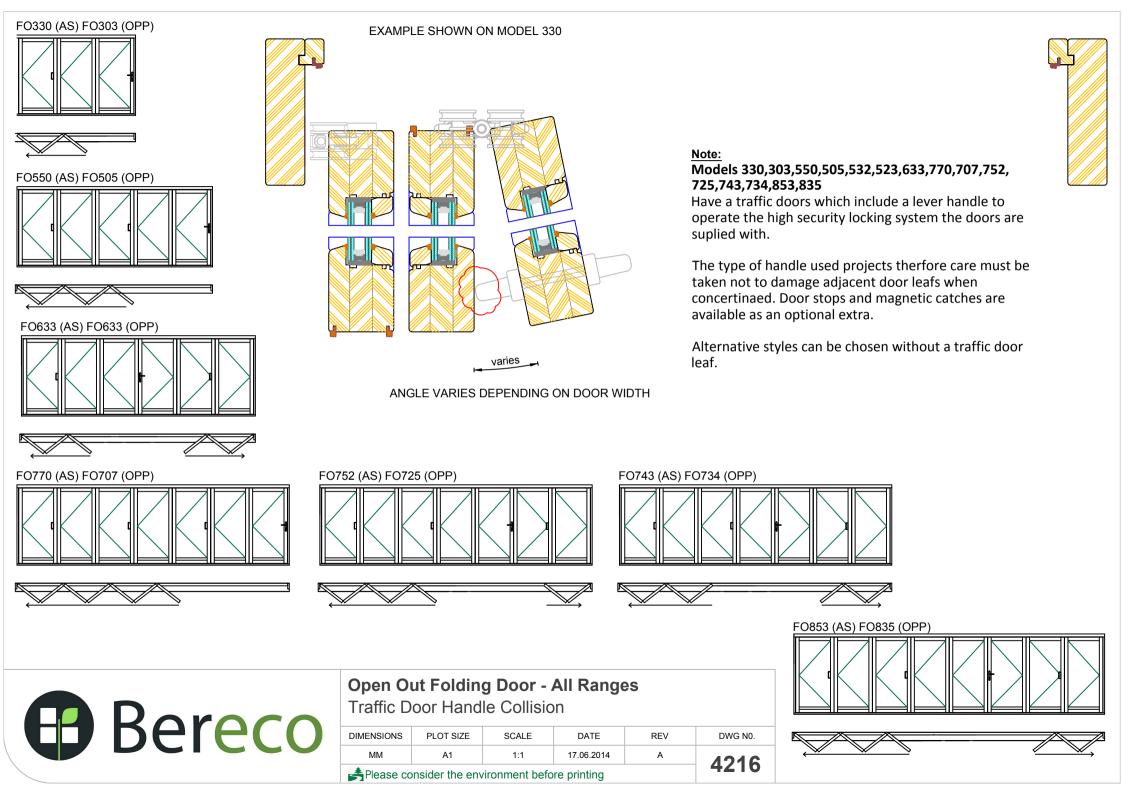

| Model Numbers                     | Vent Location<br>(Leafs from left to right) |
|-----------------------------------|---------------------------------------------|
| All 2 LEAF MODELS                 | 1 & 2                                       |
| 330 / 303                         | 1 (330) 3 (303)                             |
| 321 / 313                         | 1&3                                         |
| ALL 4 LEAF MODELS                 | 1 & 4                                       |
| 550 / 505                         | 1 (550) 5 (505)                             |
| 541 /514 / 532 / 523              | 1&5                                         |
| ALL 6 LEAF MODELS                 | 1 & 6                                       |
| 770 / 707                         | 1 (770) 7 (707)                             |
| 761 / 716 / 752 / 725 / 743 / 734 | 1&7                                         |
| ALL 8 LEAF MODELS                 | 1&8                                         |