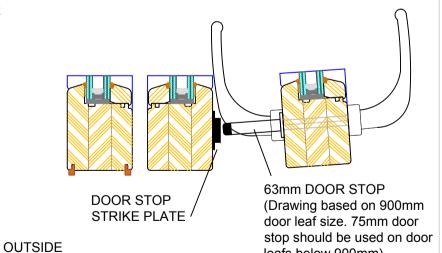

Please consider the environment before printing

leafs below 900mm)

#### **Open Out Folding Door - All Ranges**

Optional Magnetic Catch & Door Stop Fitting Positions

120mm

|  | DIMENSIONS                                      | PLOT SIZE | SCALE | DATE       | REV | DWG N0. |
|--|-------------------------------------------------|-----------|-------|------------|-----|---------|
|  | MM                                              | A1        | 1:1   | 26.06.2014 | Α   | 4247    |
|  | Please consider the environment before printing |           |       |            |     | 4217    |