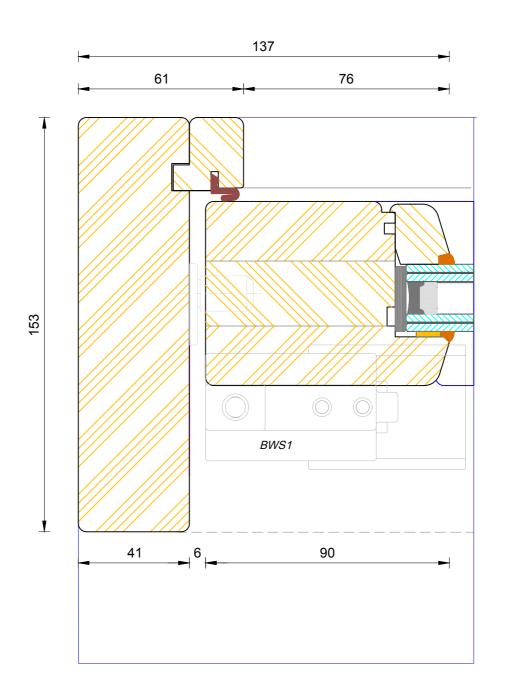

## **Contemporary Open Out Folding Sliding Door** Flying Mullion Hinge Handle

| DIMENSIONS | PLOT SIZE       | SCALE          | DATE        | REV | DWG N0. |
|------------|-----------------|----------------|-------------|-----|---------|
| ММ         | A3              | 1:1            | 02.05.2012  | Α   | 4208    |
| APlease co | onsider the env | vironment befo | re printing |     | 4200    |

### **Contemporary Open Out Folding Sliding Door** Flying Mullion Intermediate Hanger

| DIMENSIONS | PLOT SIZE      | SCALE          | DATE        | REV | DWG N0. |
|------------|----------------|----------------|-------------|-----|---------|
| MM         | A3             | 1:1            | 02.05.2012  | Α   | 4209    |
| APlease co | nsider the env | rironment befo | re printing |     | 4209    |

# **Contemporary Open Out Folding Sliding Door** Flying Mullion Handle

| DIMENSIONS | PLOT SIZE      | SCALE          | DATE        | REV | DWG N0. |
|------------|----------------|----------------|-------------|-----|---------|
| MM         | A3             | 1:1            | 02.05.2012  | А   | 4210    |
| APlease co | nsider the env | rironment befo | re printing |     | 4210    |