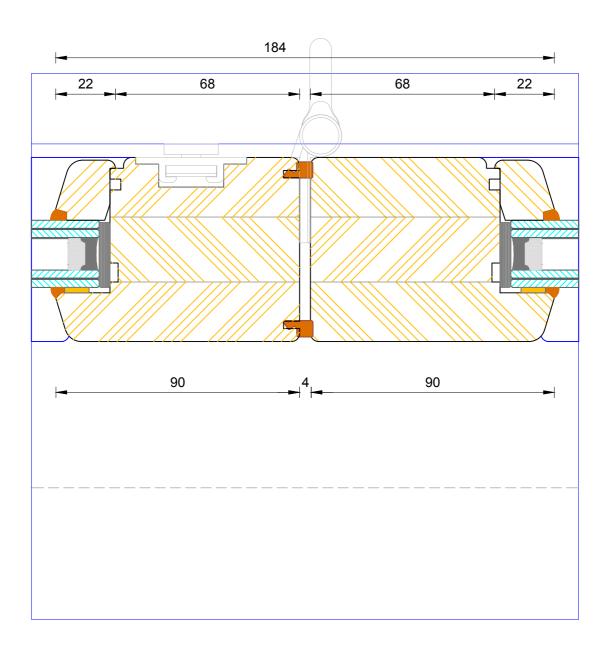

## **Contemporary Open Out Folding Sliding Door** Flying Mullion Hinge Handle

| DIMENSIONS | PLOT SIZE       | SCALE          | DATE        | REV | DWG N0. |
|------------|-----------------|----------------|-------------|-----|---------|
| ММ         | A3              | 1:1            | 02.05.2012  | Α   | 4208    |
| APlease co | onsider the env | vironment befo | re printing |     | 4200    |

### **Contemporary Open Out Folding Sliding Door** Flying Mullion Intermediate Hanger

| DIMENSIONS | PLOT SIZE      | SCALE          | DATE        | REV | DWG N0. |
|------------|----------------|----------------|-------------|-----|---------|
| MM         | A3             | 1:1            | 02.05.2012  | Α   | 4209    |
| APlease co | nsider the env | rironment befo | re printing |     | 4209    |

# **Contemporary Open Out Folding Sliding Door** Flying Mullion Handle

| DIMENSIONS | PLOT SIZE      | SCALE          | DATE        | REV | DWG N0. |
|------------|----------------|----------------|-------------|-----|---------|
| MM         | A3             | 1:1            | 02.05.2012  | А   | 4210    |
| APlease co | nsider the env | rironment befo | re printing |     | 4210    |