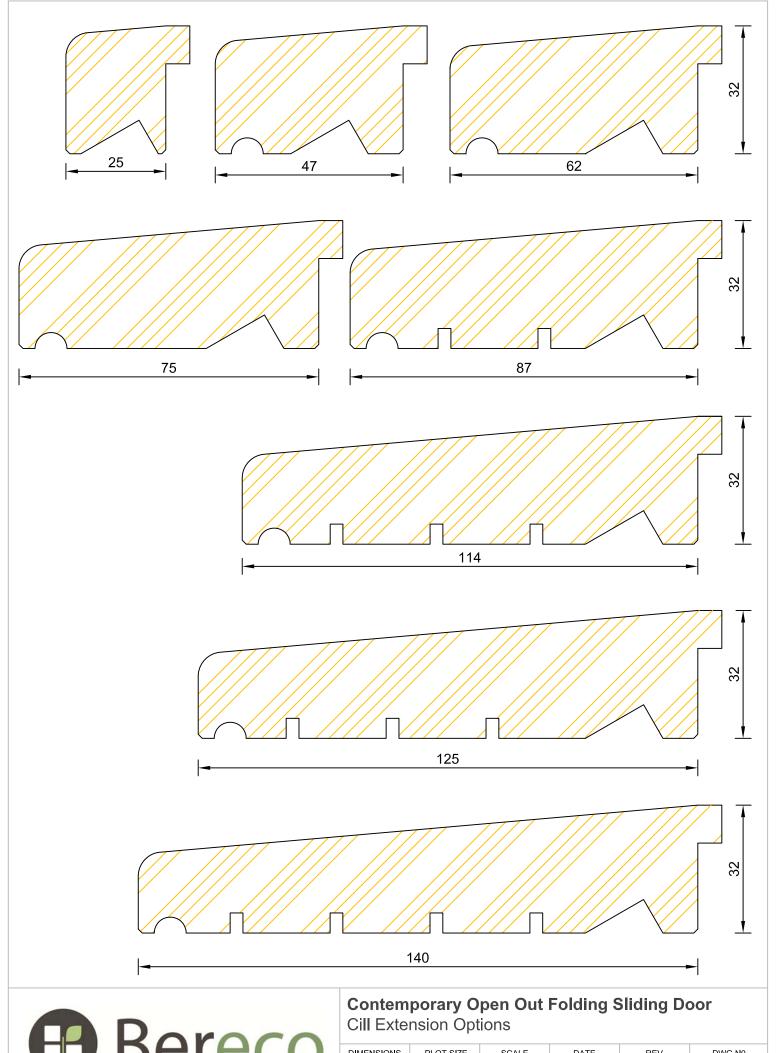

# **Contemporary Open Out Folding Sliding Door** Timber Thresh

| DIMENSIONS  | PLOT SIZE      | SCALE          | DATE        | REV | DWG N0. |
|-------------|----------------|----------------|-------------|-----|---------|
| MM          | A3             | 1:1            | 06.06.2012  | A   | 4202    |
| A Please co | nsider the env | vironment hefo | re printing |     | 4203    |