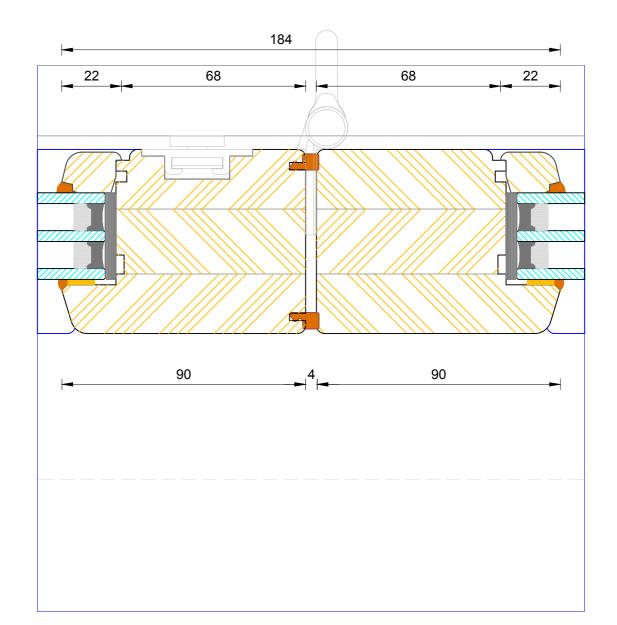

### Contemporary Open Out Folding Sliding Door

Triple Glazed - Flying Mullion Hinge Handle

| DIMENSIONS | PLOT SIZE | SCALE | DATE       | REV | DWG N0. |
|------------|-----------|-------|------------|-----|---------|
| MM         | A3        | 1:1   | 14.05.2014 | А   | 4228    |
| APlease co | 4220      |       |            |     |         |