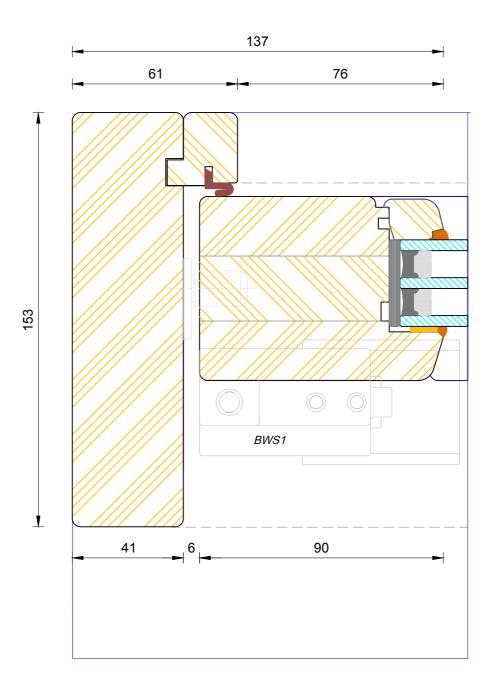

## **Contemporary Open Out Folding Sliding Door** Triple Glazed - Frame & Leaf Jamb (Hinge Side)

| DIMENSIONS | PLOT SIZE | SCALE | DATE       | REV | DWG N0. |
|------------|-----------|-------|------------|-----|---------|
| MM         | A3        | 1:1   | 14.05.2014 | A   | 4226    |
| APlease co | 4220      |       |            |     |         |

#### Contemporary Open Out Folding Sliding Door

Triple Glazed - Frame & Leaf Jamb (Hinge Side)

| NSIONS    | PLOT SIZE      | SCALE          | DATE        | REV | DWG N0. |
|-----------|----------------|----------------|-------------|-----|---------|
| ММ        | A3             | 1:1            | 14.05.2014  | A   | 4227    |
| lease cor | nsider the env | vironment befo | re printing |     | 4221    |