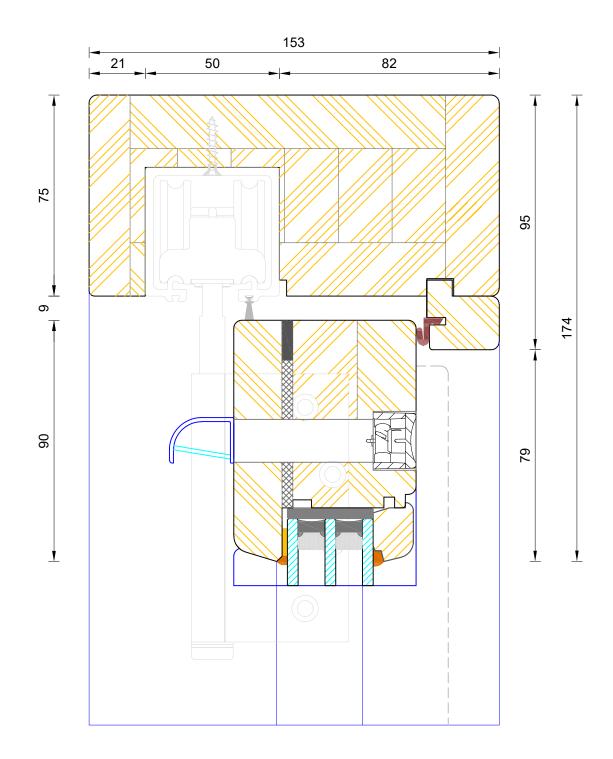

**Contemporary Open Out Folding Sliding Door** Triple Glazed - Frame & Leaf Head (With Vent)

| /       |     | ```          |                |                 |            |
|---------|-----|--------------|----------------|-----------------|------------|
| DWG N0. | REV | DATE         | SCALE          | PLOT SIZE       | DIMENSIONS |
| 1222    | В   | 04.07.2022   | 1:1            | A3              | MM         |
| 4222    |     | ore printing | /ironment befo | onsider the env | Please co  |