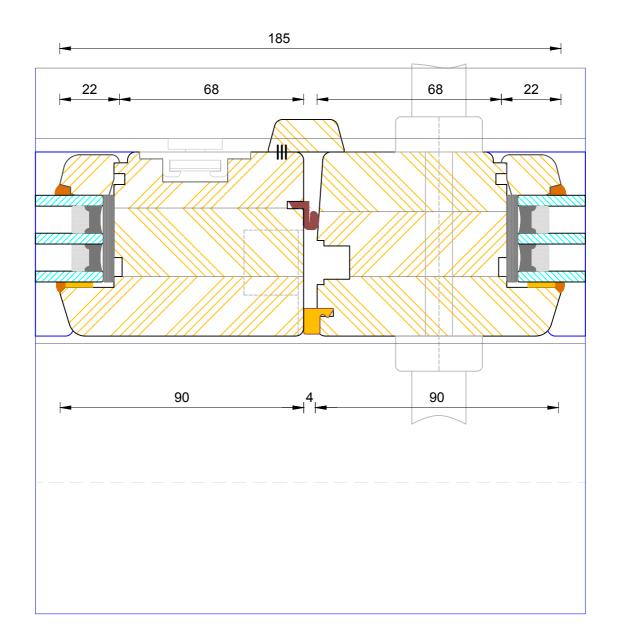

#### **Contemporary Open Out Folding Sliding Door** Triple Glazed - Bar Options

| DIMENSIONS | PLOT SIZE | SCALE | DATE       | REV | DWG N0. |
|------------|-----------|-------|------------|-----|---------|
| MM         | MM A4     |       | 14.05.2014 | A   | 4220    |
| Please co  | 4220      |       |            |     |         |

# Bereco