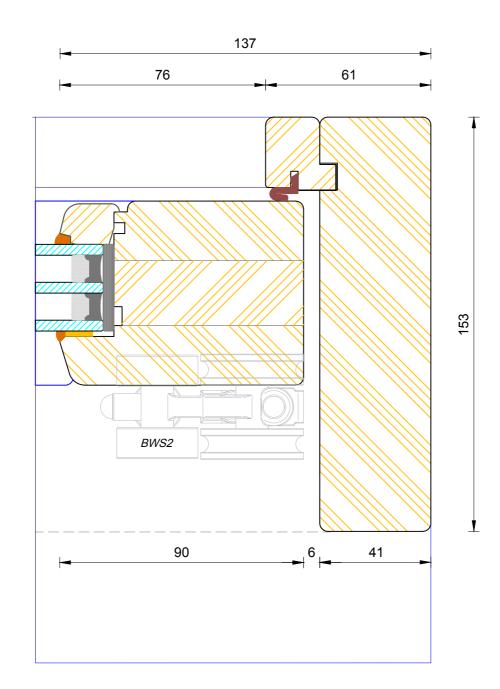

**Contemporary Open Out Folding Sliding Door** Triple Glazed - Frame & Leaf Head (With Vent)

| /       |     | ```          |                |                 |            |
|---------|-----|--------------|----------------|-----------------|------------|
| DWG N0. | REV | DATE         | SCALE          | PLOT SIZE       | DIMENSIONS |
| 1222    | В   | 04.07.2022   | 1:1            | A3              | MM         |
| 4222    |     | ore printing | /ironment befo | onsider the env | Please co  |