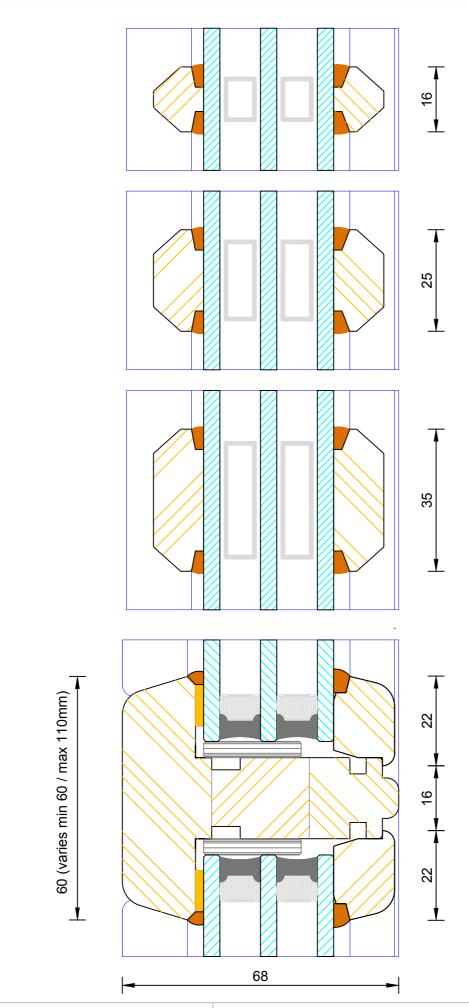

**Contemporary Open Out Folding Sliding Door** Triple Glazed - Frame & Leaf Head (With Vent)

| /       |     | ```          |                |                 |            |
|---------|-----|--------------|----------------|-----------------|------------|
| DWG N0. | REV | DATE         | SCALE          | PLOT SIZE       | DIMENSIONS |
| 1222    | В   | 04.07.2022   | 1:1            | A3              | MM         |
| 4222    |     | ore printing | /ironment befo | onsider the env | Please co  |