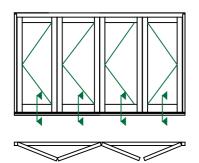

#### **Contemporary Open Out Folding Sliding Door** Triple Glazed - Bar Options

| DIMENSIONS | PLOT SIZE | SCALE | DATE       | REV | DWG N0. |
|------------|-----------|-------|------------|-----|---------|
| MM         | MM A4     |       | 14.05.2014 | A   | 4220    |
| Please co  | 4220      |       |            |     |         |