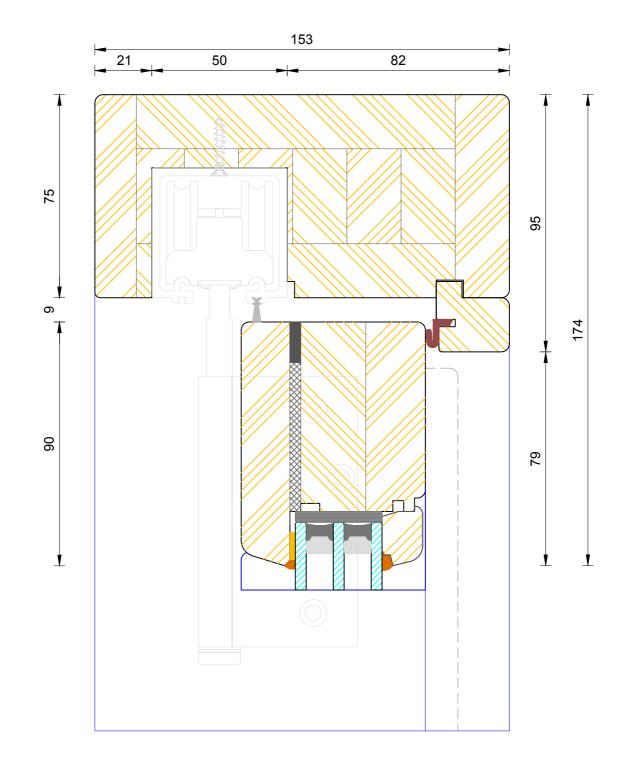

## **Contemporary Open Out Folding Sliding Door** Triple Glazed - Frame & Leaf Jamb (Hinge Side)

| DIMENSIONS | PLOT SIZE | SCALE | DATE       | REV | DWG N0. |
|------------|-----------|-------|------------|-----|---------|
| MM         | A3        | 1:1   | 14.05.2014 | A   | 4226    |
| APlease co | 4220      |       |            |     |         |

#### Contemporary Open Out Folding Sliding Door

Triple Glazed - Frame & Leaf Jamb (Hinge Side)

| NSIONS    | PLOT SIZE      | SCALE          | DATE        | REV | DWG N0. |
|-----------|----------------|----------------|-------------|-----|---------|
| ММ        | A3             | 1:1            | 14.05.2014  | A   | 4227    |
| lease cor | nsider the env | vironment befo | re printing |     | 4221    |