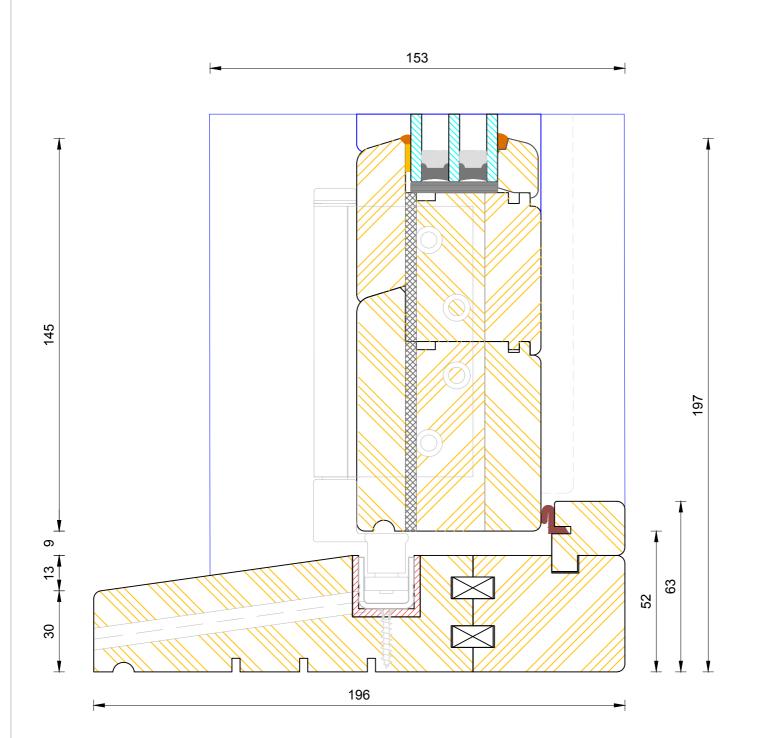

**Contemporary Open Out Folding Sliding Door** Triple Glazed - Frame & Leaf Head (With Vent)

| /       |     | ```          |                |                 |            |
|---------|-----|--------------|----------------|-----------------|------------|
| DWG N0. | REV | DATE         | SCALE          | PLOT SIZE       | DIMENSIONS |
| 1222    | В   | 04.07.2022   | 1:1            | A3              | MM         |
| 4222    |     | ore printing | /ironment befo | onsider the env | Please co  |

# Bereco