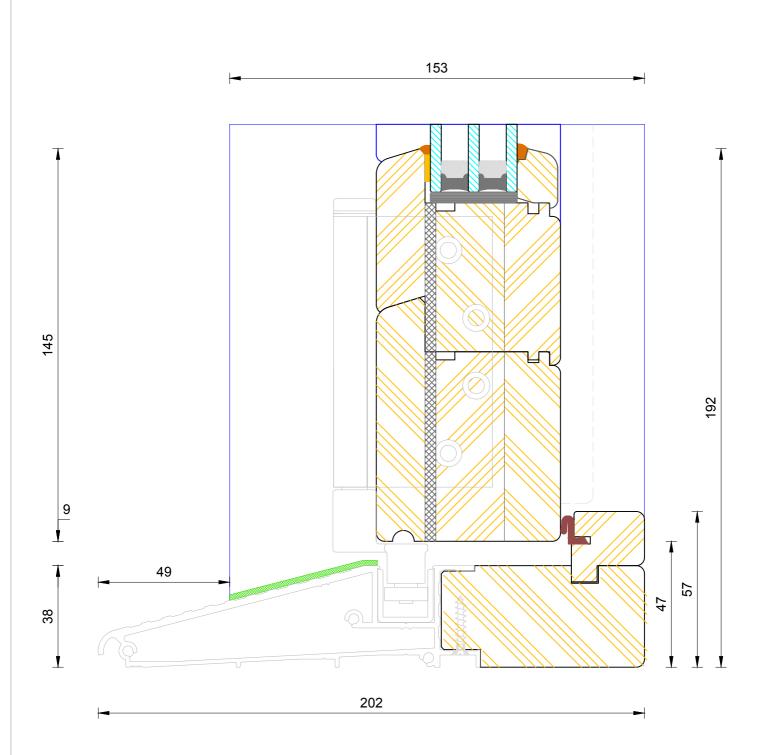

## **Contemporary Open Out Folding Sliding Door** Triple Glazed - Timber Thresh

| DIMENSIONS | PLOT SIZE | SCALE | DATE       | REV | DWG N0. |
|------------|-----------|-------|------------|-----|---------|
| MM         | A3        | 1:1   | 14.05.2014 | А   | 4223    |
| APlease co | 4223      |       |            |     |         |