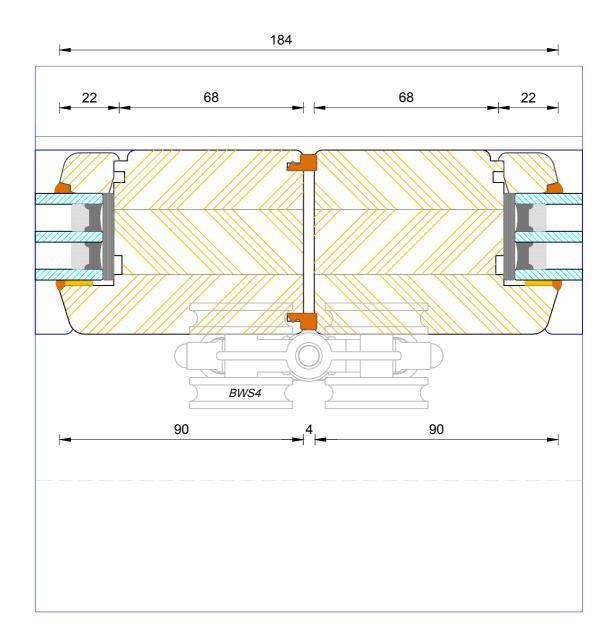

#### Contemporary Open Out Folding Sliding Door

Triple Glazed - Flying Mullion Intermediate Hanger

| Please co  | onsider the env | vironment befo | re printing |     | 4229    |
|------------|-----------------|----------------|-------------|-----|---------|
| ММ         | A3              | 1:1            | 14.05.2014  | А   | 4000    |
| DIMENSIONS | PLOT SIZE       | SCALE          | DATE        | REV | DWG N0. |
|            |                 |                |             |     |         |