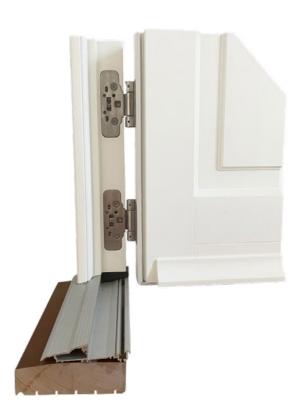

#### UNRIVALED QUALITY

At Bereco, we take immense pride in crafting timber doors that surpass industry standards and redefine excellence.

Bereco doors boast a substantial **68mm thick door leaf**, exceeding the standard measurements of 44mm or 54mm found elsewhere. This substantial thickness not only enhances the visual presence of your door but also signifies the exceptional build quality and durability you can expect from Bereco products.

All of our doors are **double weathersealed** for superior air-tightness and thermal performance. They are **Secured by Design** approved, and feature robust 3D adjustable hinges to ensure flawless functionality.

Bereco timber doors come with **enhanced security features** built-in as standard. Home insurance approved **multipoint espagnolette** locking and **Neighbourhood Watch** approved **ERA Fortress** door cylinders make ours some of the most **secure** wooden doors on the market today.