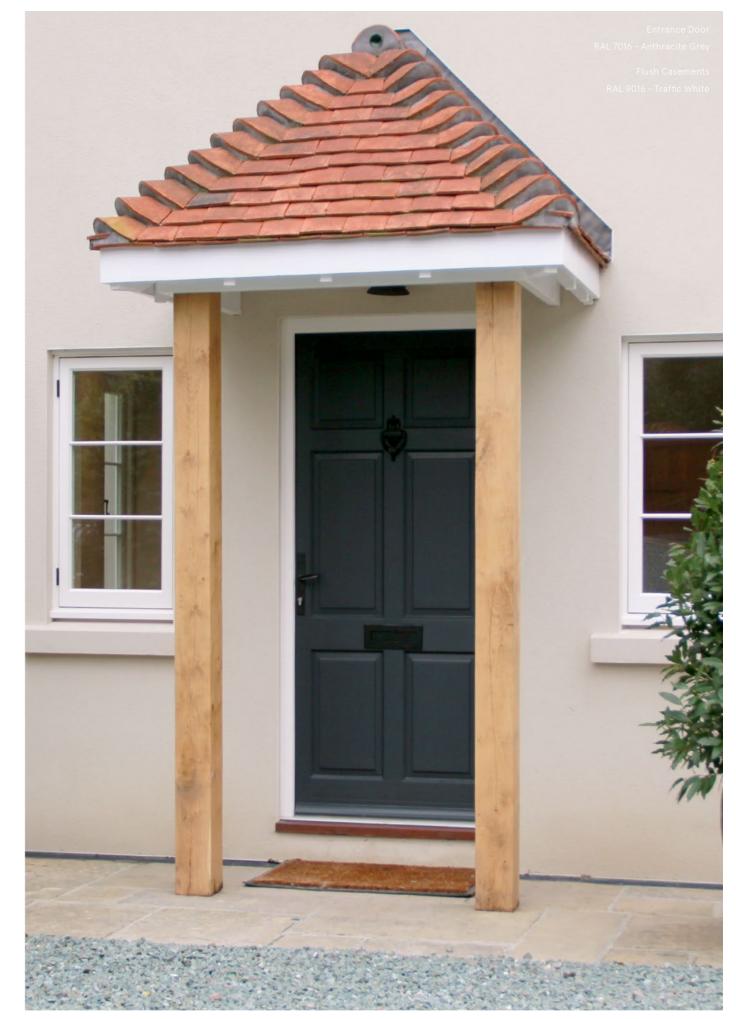

ustainably sourced timber and employ advanced manufacturing techniques to ensure unparalleled standards.

By choosing Bereco, you not only gain access to our extraordinary range of luxury timber windows and doors but also the assurance of exceptional service, unrivalled performance, and limitless design possibilities. We invite you to explore our brochure, immerse yourself in the world of Bereco, and embark on a journey that promises to elevate your projects to extraordinary heights.

All information in this brochure is correct to the best of our knowledge at the time of print. Bereco reserve the right to alter products and specification without prior notice. Colours may differ from those illustrated.



# CASEMENT WINDOWS



















# SASH WINDOWS













# ENTRANCE DOORS











# FRENCH DOORS







# PATIO DOORS







## BERECO WINDOWS

### PUSHING THE BOUNDARIES OF TECHNOLOGY

Our timber windows and doors are designed with **optimum energy efficiency** in mind. Timber is an excellent insulater and we utilise high-performance glazing and weather seals to go above and beyond the requirements of the building regulations.

We are able to acheive thermal performance with our double glazing that most others would need to utilise triple glazing to reach. This has many benefits including lower costs, lighter products that are easier to handle on site creating fewer manual handling issues, and smaller profiles that fit with traditional construction methods and don't need excessively big reveals.





Our standard 24mm double glazing provides a sound reduction o