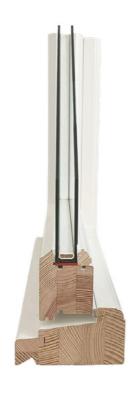

### PUSHING THE BOUNDARIES OF TECHNOLOGY

Our timber windows and doors are designed with **optimum energy efficiency** in mind. Timber is an excellent insulater and we utilise high-performance glazing and weather seals to go above and beyond the requirements of the building regulations.

We are able to acheive thermal performance with our double glazing that most others would need to utilise triple glazing to reach. This has many benefits including lower costs, lighter products that are easier to handle on site creating fewer manual handling issues, and smaller profiles that fit with traditional construction methods and don't need excessively big reveals.

Our standard 24mm double glazing provides a sound reduction of 33dB and our specially designed acoustic double glazed units offer sound reduction of up to 42dB, ideal for properties with traffic noise or that are close to an airport.