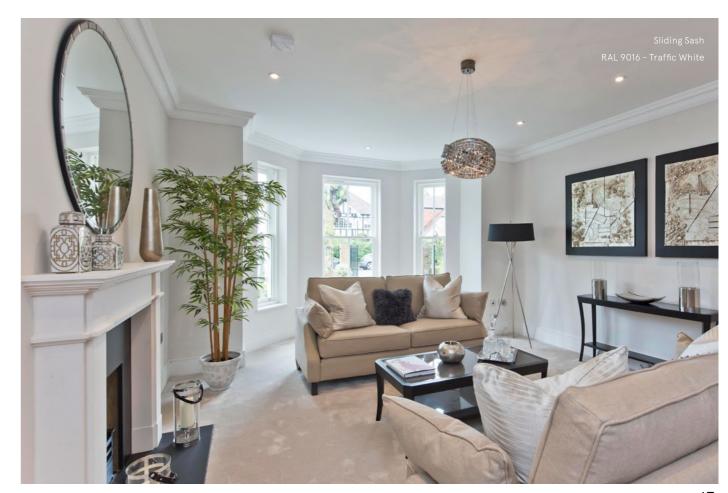

the finest FSC® certified sustainably sourced timber and employ advanced manufacturing techniques to ensure unparalleled standards.

By choosing Bereco, you not only gain access to our extraordinary range of luxury timber windows and doors but also the assurance of exceptional service, unrivalled performance, and limitless design possibilities. We invite you to explore our brochure, immerse yourself in the world of Bereco, and embark on a journey that promises to elevate your projects to extraordinary heights.

All information in this brochure is correct to the best of our knowledge at the time of print. Bereco reserve the right to alter products and specification without prior notice. Colours may differ from those illustrated.



# CASEMENT WINDOWS



















# SASH WINDOWS













# ENTRANCE DOORS











# FRENCH DOORS







# PATIO DOORS







## BERECO WINDOWS

### PUSHING THE BOUNDARIES OF TECHNOLOGY

Our timber windows and doors are designed with **optimum energy efficiency** in mind. Timber is an excellent insulater and we utilise high-performance glazing and weather seals to go above and beyond the requirements of the building regulations.

We are able to acheive thermal performance with our double glazing that most others would need to utilise triple glazing to reach. This has many benefits including lower costs, lighter products that are easier to handle on site creating fewer manual handling issues, and smaller profiles that fit with traditional construction methods and don't need excessively big reveals.





Our standard 24mm double glazing