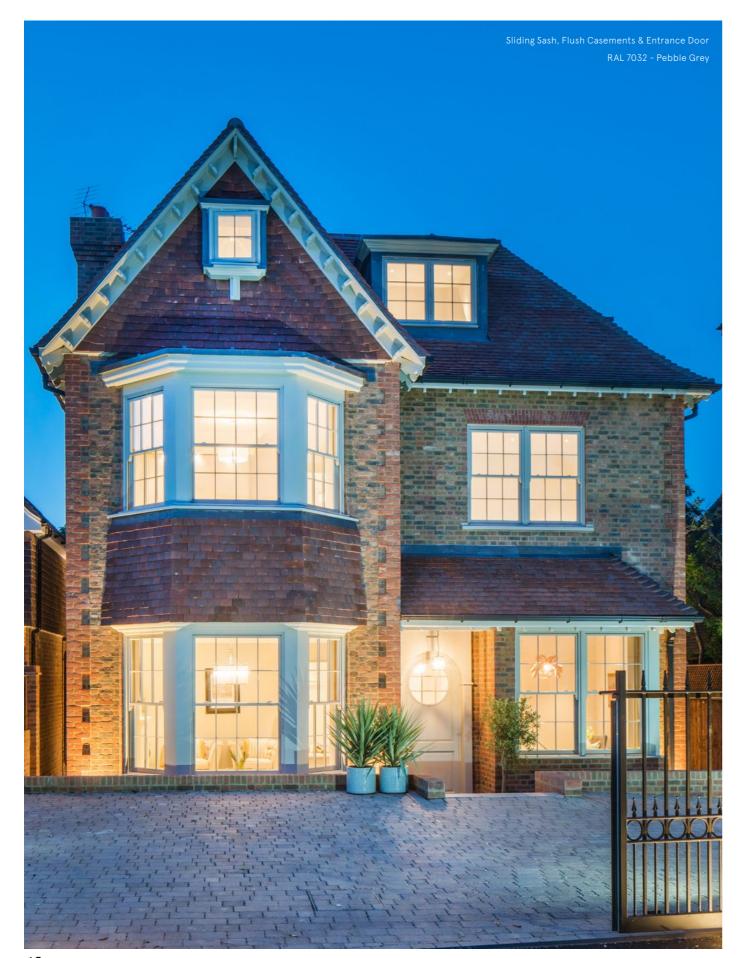

urce the finest FSC® certified sustainably sourced timber and employ advanced manufacturing techniques to ensure unparalleled standards.

By choosing Bereco, you not only gain access to our extraordinary range of luxury timber windows and doors but also the assurance of exceptional service, unrivalled performance, and limitless design possibilities. We invite you to explore our brochure, immerse yourself in the world of Bereco, and embark on a journey that promises to elevate your projects to extraordinary heights.

All information in this brochure is correct to the best of our knowledge at the time of print. Bereco reserve the right to alter products and specification without prior notice. Colours may differ from those illustrated.



# CASEMENT WINDOWS



















# SASH WINDOWS













# ENTRANCE DOORS











# FRENCH DOORS







# PATIO DOORS







## BERECO WINDOWS

### PUSHING THE BOUNDARIES OF TECHNOLOGY

Our timber windows and doors are designed with **optimum energy efficiency** in mind. Timber is an excellent insulater and we utilise high-performance glazing and weather seals to go above and beyond the requirements of the building regulations.

We are able to acheive thermal performance with our double glazing that most others would need to utilise triple glazing to reach. This has many benefits including lower costs, lighter products that are easier to handle on site creating fewer manual handling issues, and smaller profiles that fit with traditional construction methods and don't need excessively big reveals.





Our standard 24mm double glaz