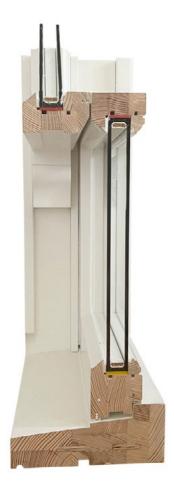

### PUSHING THE BOUNDARIES OF TECHNOLOGY

Our timber windows and doors are designed with **optimum energy efficiency** in mind. Timber is an excellent insulater and we utilise high-performance glazing and weather seals to go above and beyond the requirements of the building regulations.

We are able to acheive thermal performance with our double glazing that most others would need to utilise triple glazing to reach. This has many benefits including lower costs, lighter products that are easier to handle on site creating fewer manual handling issues, and smaller profiles that fit with traditional construction methods and don't need excessively big reveals.

Our standard 24mm double glazing provides a sound reduction of 33dB and our specially designed acoustic double glazed units offer sound reduction of up to 42dB, ideal for properties with traffic noise or that are close to an airport.