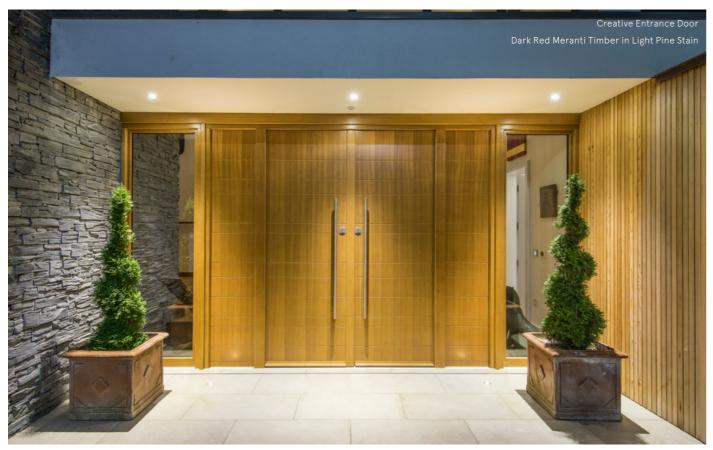

### **BE INSPIRED** Luxury & Exclusive Properties

11

BEAUTIFULLY BESPOKE TIMBER WINDOWS & DOORS CONTENTS

reative Entrance Door & Bespoke Scree Dark Red Meranti Timber in Light Pine Stair