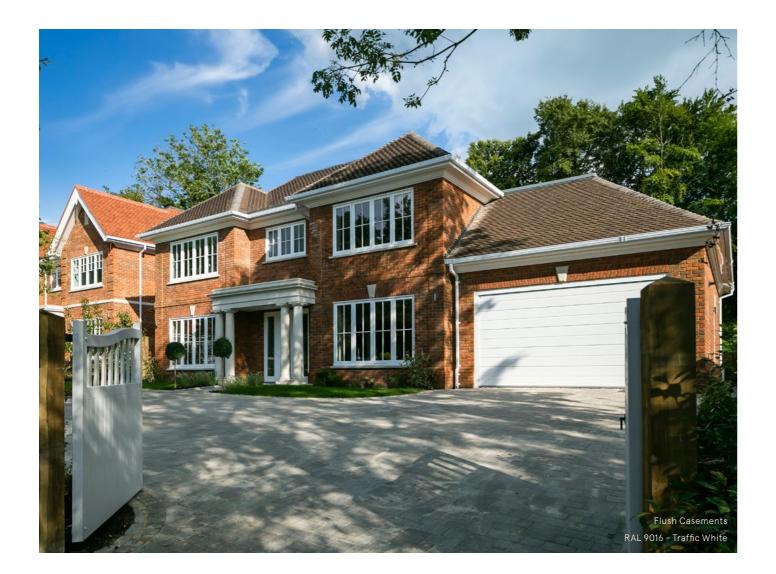

### CASEMENT WINDOWS

oped Casements rrow & Ball Colour Match No. 22 Light Blue Itrance Door rrow & Ball Colour Match No. 95 Black Blue