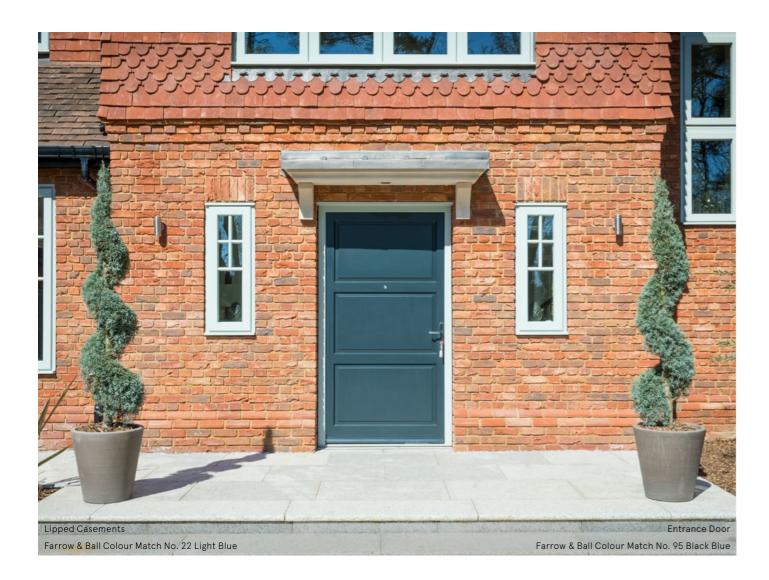

### CASEMENT WINDOWS

oped Casements rrow & Ball Colour Match No. 22 Light Blue Itrance Door rrow & Ball Colour Match No. 95 Black Blue