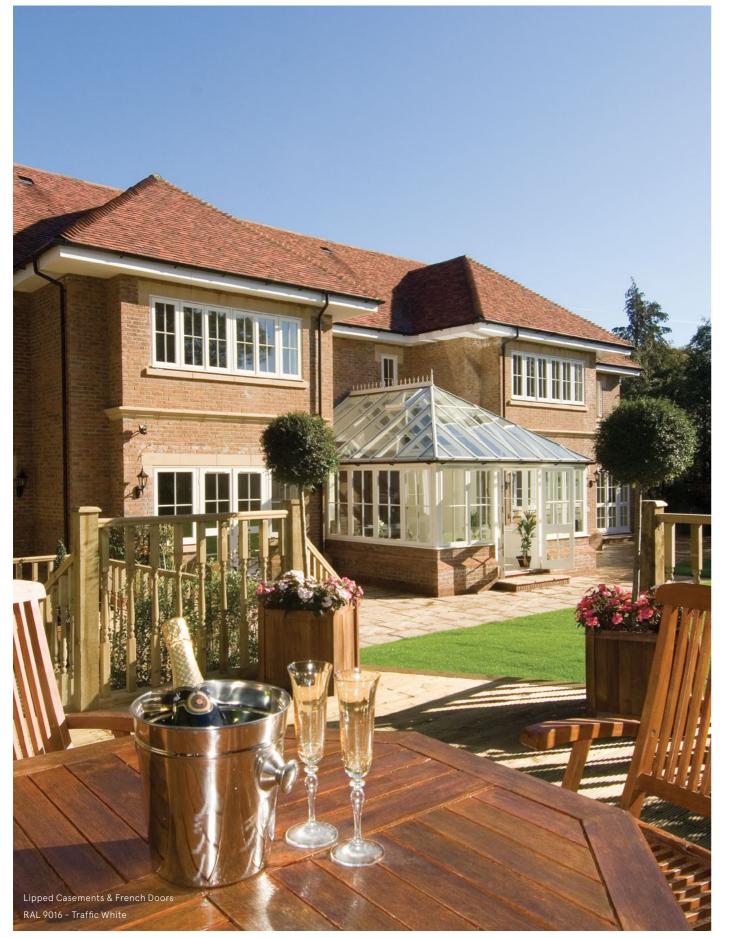

### CASEMENT WINDOWS

oped Casements rrow & Ball Colour Match No. 22 Light Blue Itrance Door rrow & Ball Colour Match No. 95 Black Blue