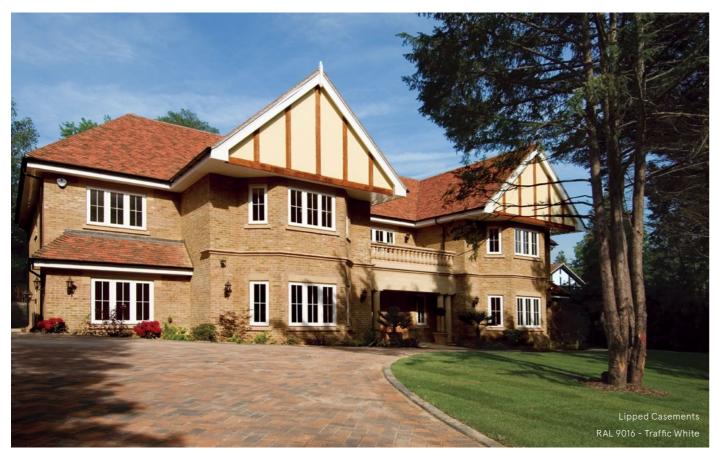

### CASEMENT WINDOWS

oped Casements rrow & Ball Colour Match No. 22 Light Blue Itrance Door rrow & Ball Colour Match No. 95 Black Blue