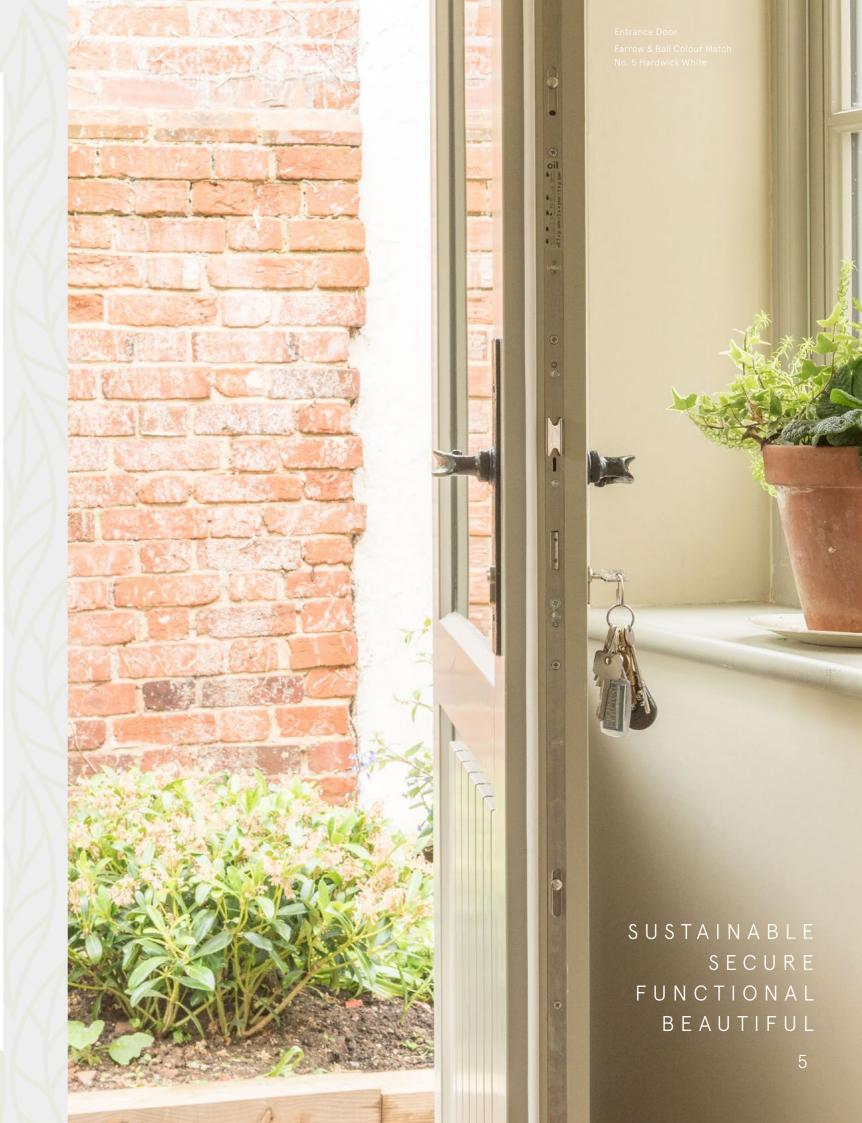

## ENTRANCE DOORS

Bereco timber windows and doors come with enhanced security features builtin as standard. Home insurance approved multipoint espagnolette locking
and Neighbourhood Watch approved ERA Fortress door cylinders make
ours some of the most secure wooden windows and doors on the